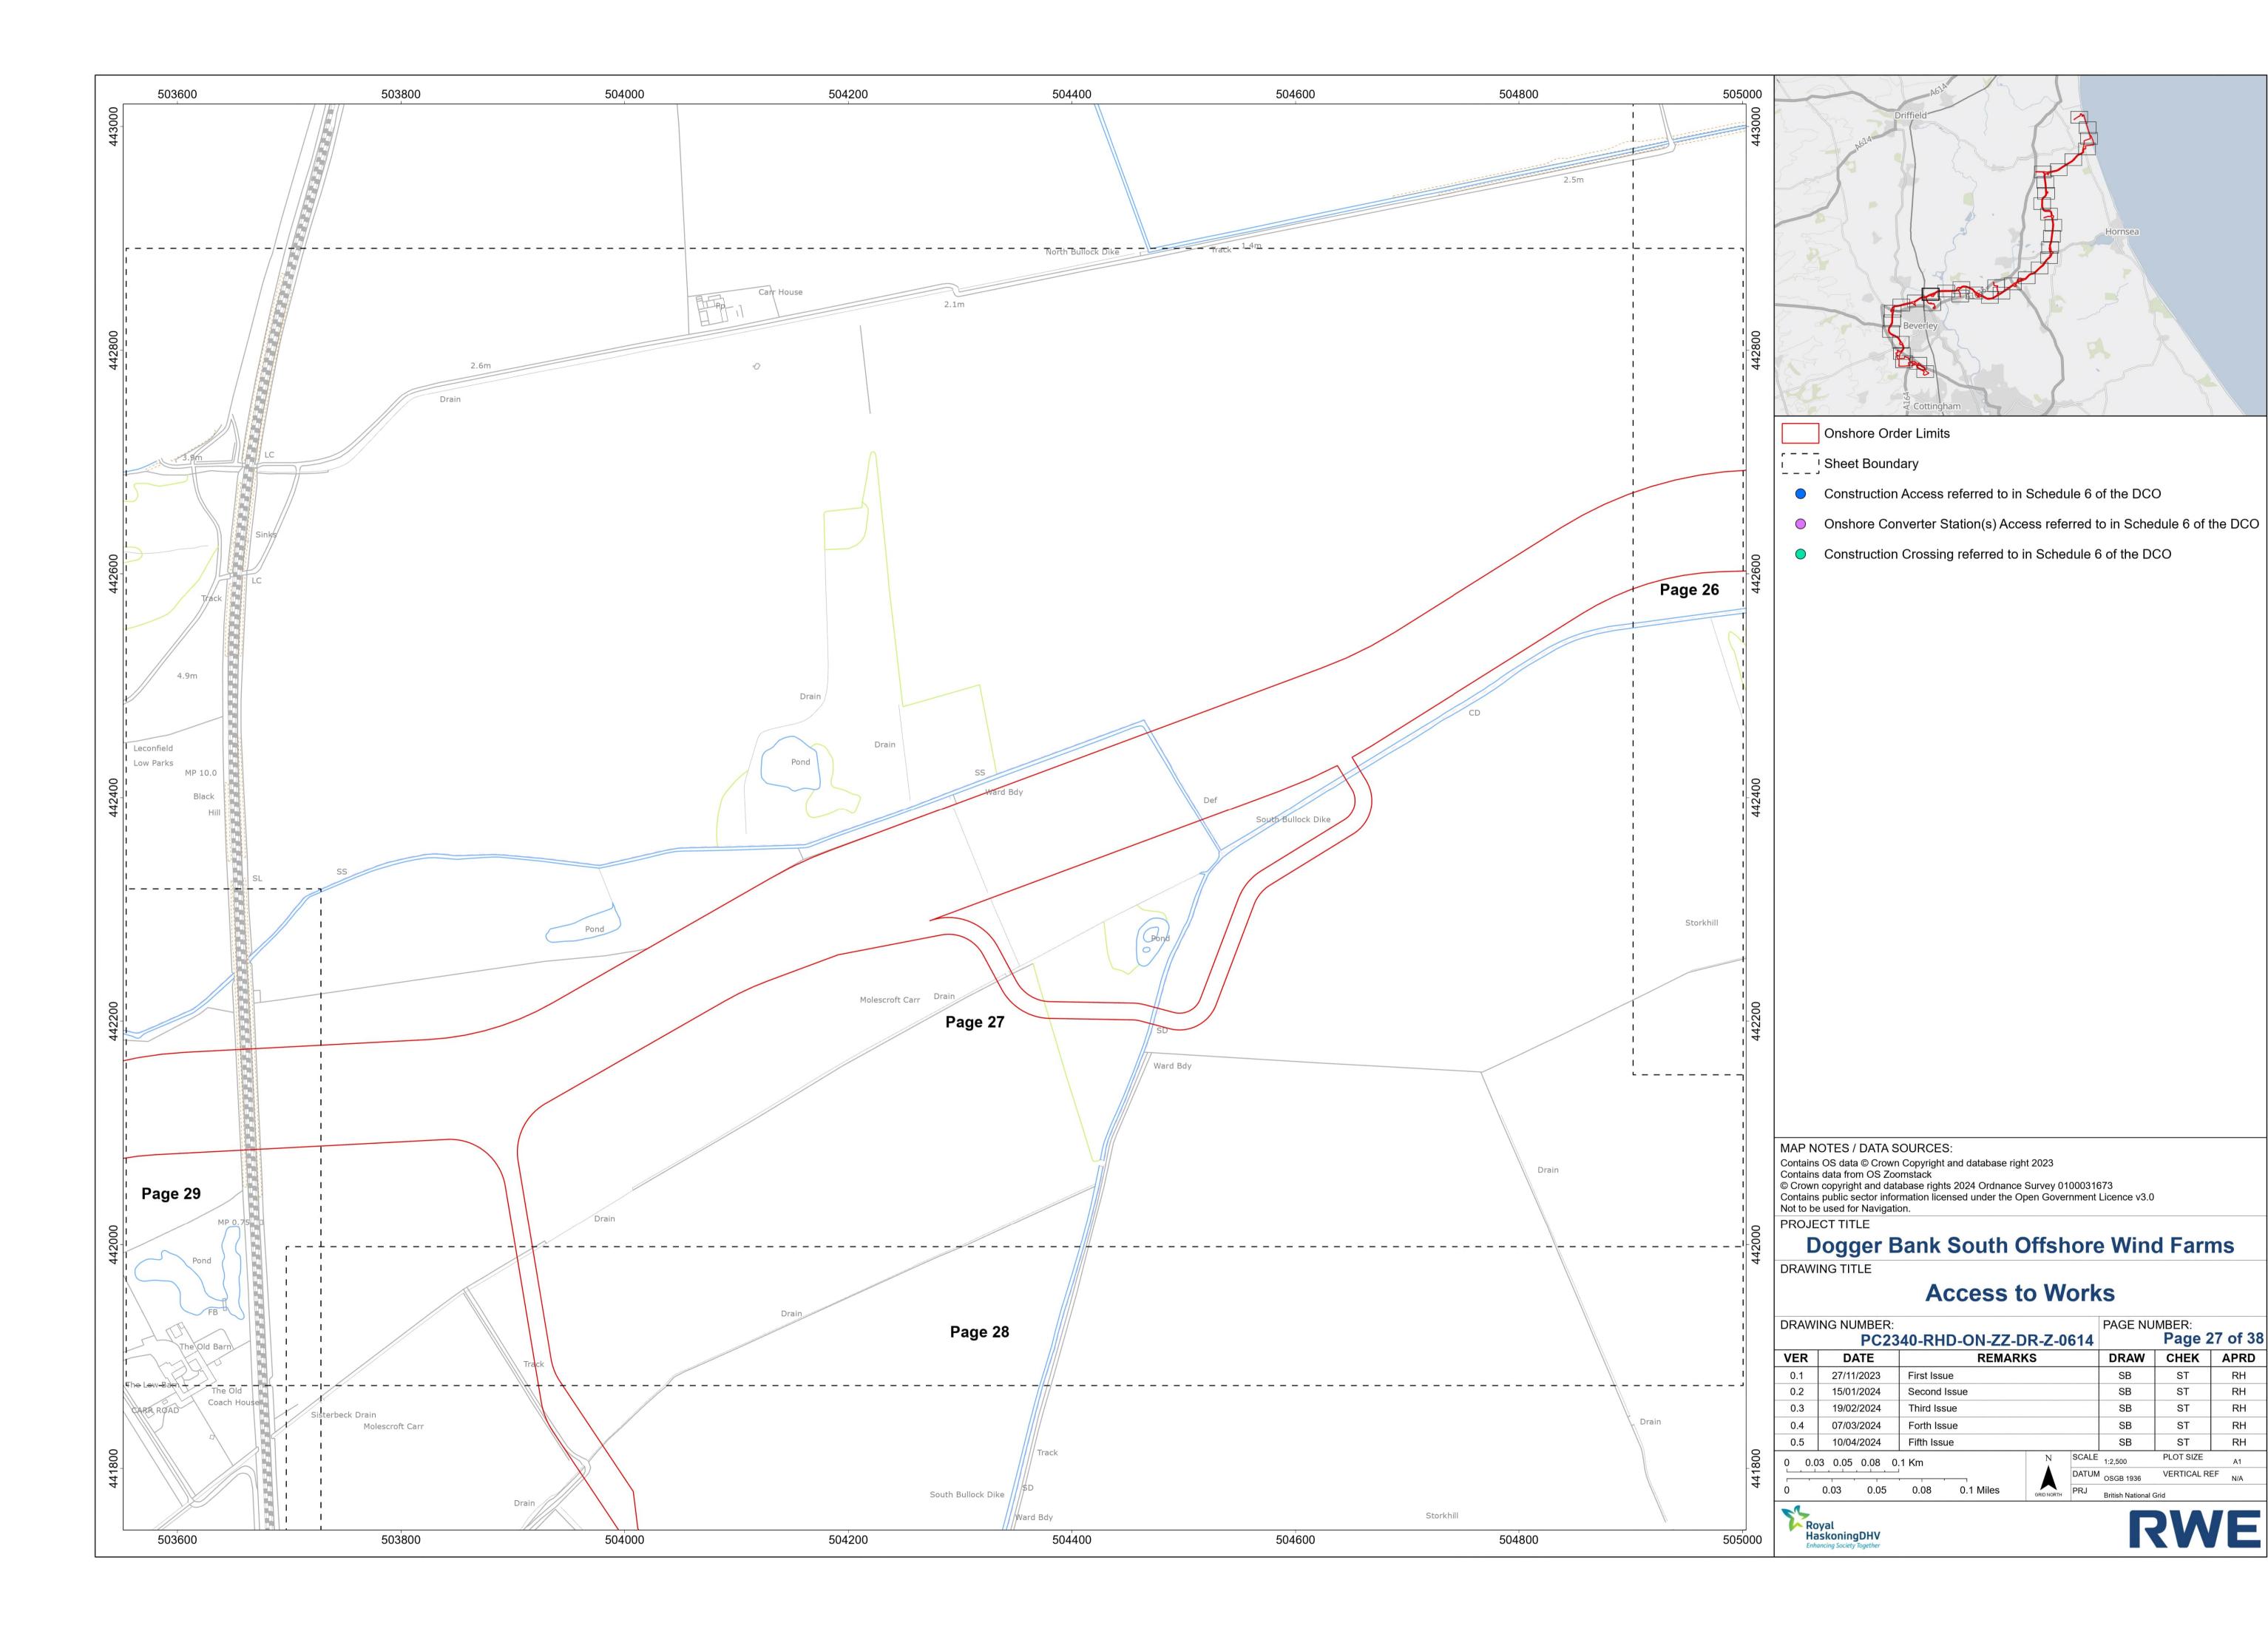

### **Unrestricted**

- Construction Access referred to in Schedule 6 of the DCO
- Onshore Converter Station(s) Access referred to in Schedule 6 of the DCO
- Construction Crossing referred to in Schedule 6 of the DCO

MAP NOTES / DATA SOURCES: Contains OS data © Crown Copyright and database right 2023
Contains data from OS Zoomstack
© Crown copyright and database rights 2024 Ordnance Survey 0100031673
Contains public sector information licensed under the Open Government Licence v3.0
Not to be used for Navigation.

## **Access to Works**

| 210111 | NG NUMBER: PC2: | 340-RHD-ON-Z | Z-DR-Z-0 | 614   | PAGE NU | Page 1    | 15 of |
|--------|-----------------|--------------|----------|-------|---------|-----------|-------|
| VER    | DATE            | REM          | IARKS    |       | DRAW    | CHEK      | API   |
| 0.1    | 27/11/2023      | First Issue  |          |       | SB      | ST        | RH    |
| 0.2    | 15/01/2024      | Second Issue |          |       | SB      | ST        | RI    |
| 0.3    | 19/02/2024      | Third Issue  |          | SB    | ST      | RI        |       |
| 0.4    | 07/03/2024      | Forth Issue  |          | SB    | ST      | RI        |       |
| 0.5    | 10/04/2024      | Fifth Issue  |          | SB    | ST      | RI        |       |
| 0 0.0  | 3 0.05 0.08 (   | ).1 Km       | N        | SCALE | 1:2,500 | PLOT SIZE | A1    |