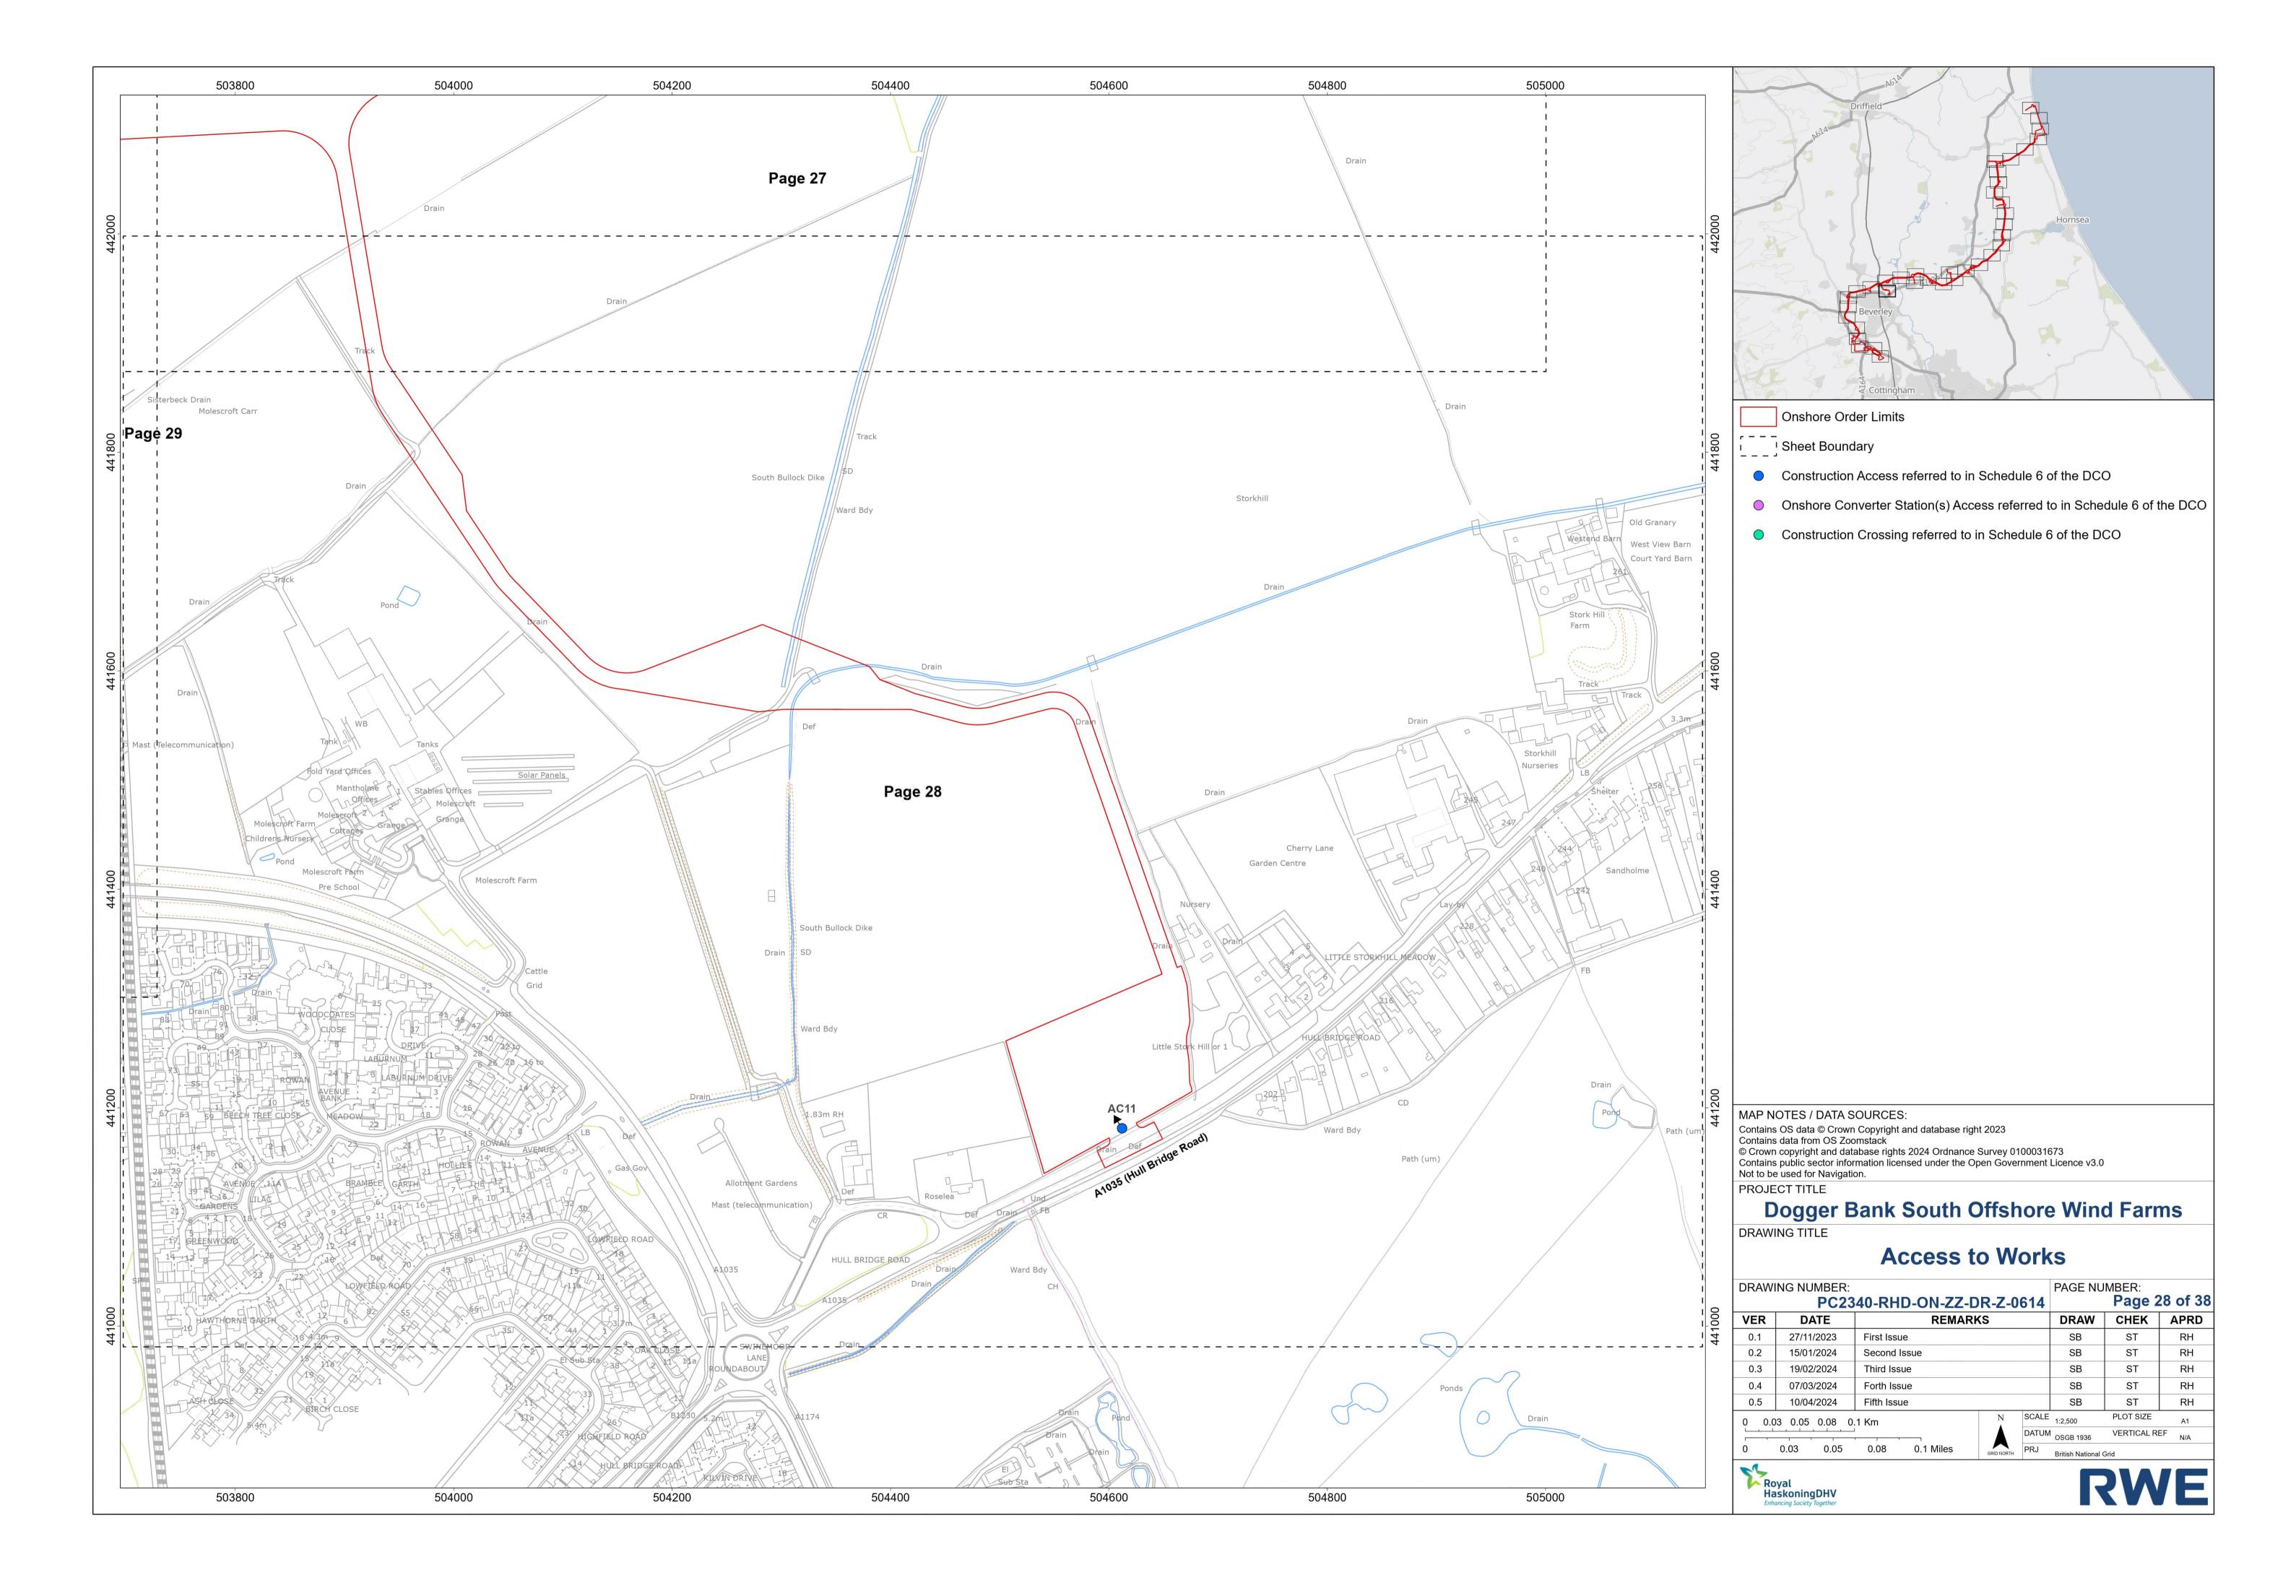

### **Unrestricted**

- Construction Access referred to in Schedule 6 of the DCO
- Onshore Converter Station(s) Access referred to in Schedule 6 of the DCO
- Construction Crossing referred to in Schedule 6 of the DCO

MAP NOTES / DATA SOURCES: Contains OS data © Crown Copyright and database right 2023
Contains data from OS Zoomstack
© Crown copyright and database rights 2024 Ordnance Survey 0100031673
Contains public sector information licensed under the Open Government Licence v3.0
Not to be used for Navigation.