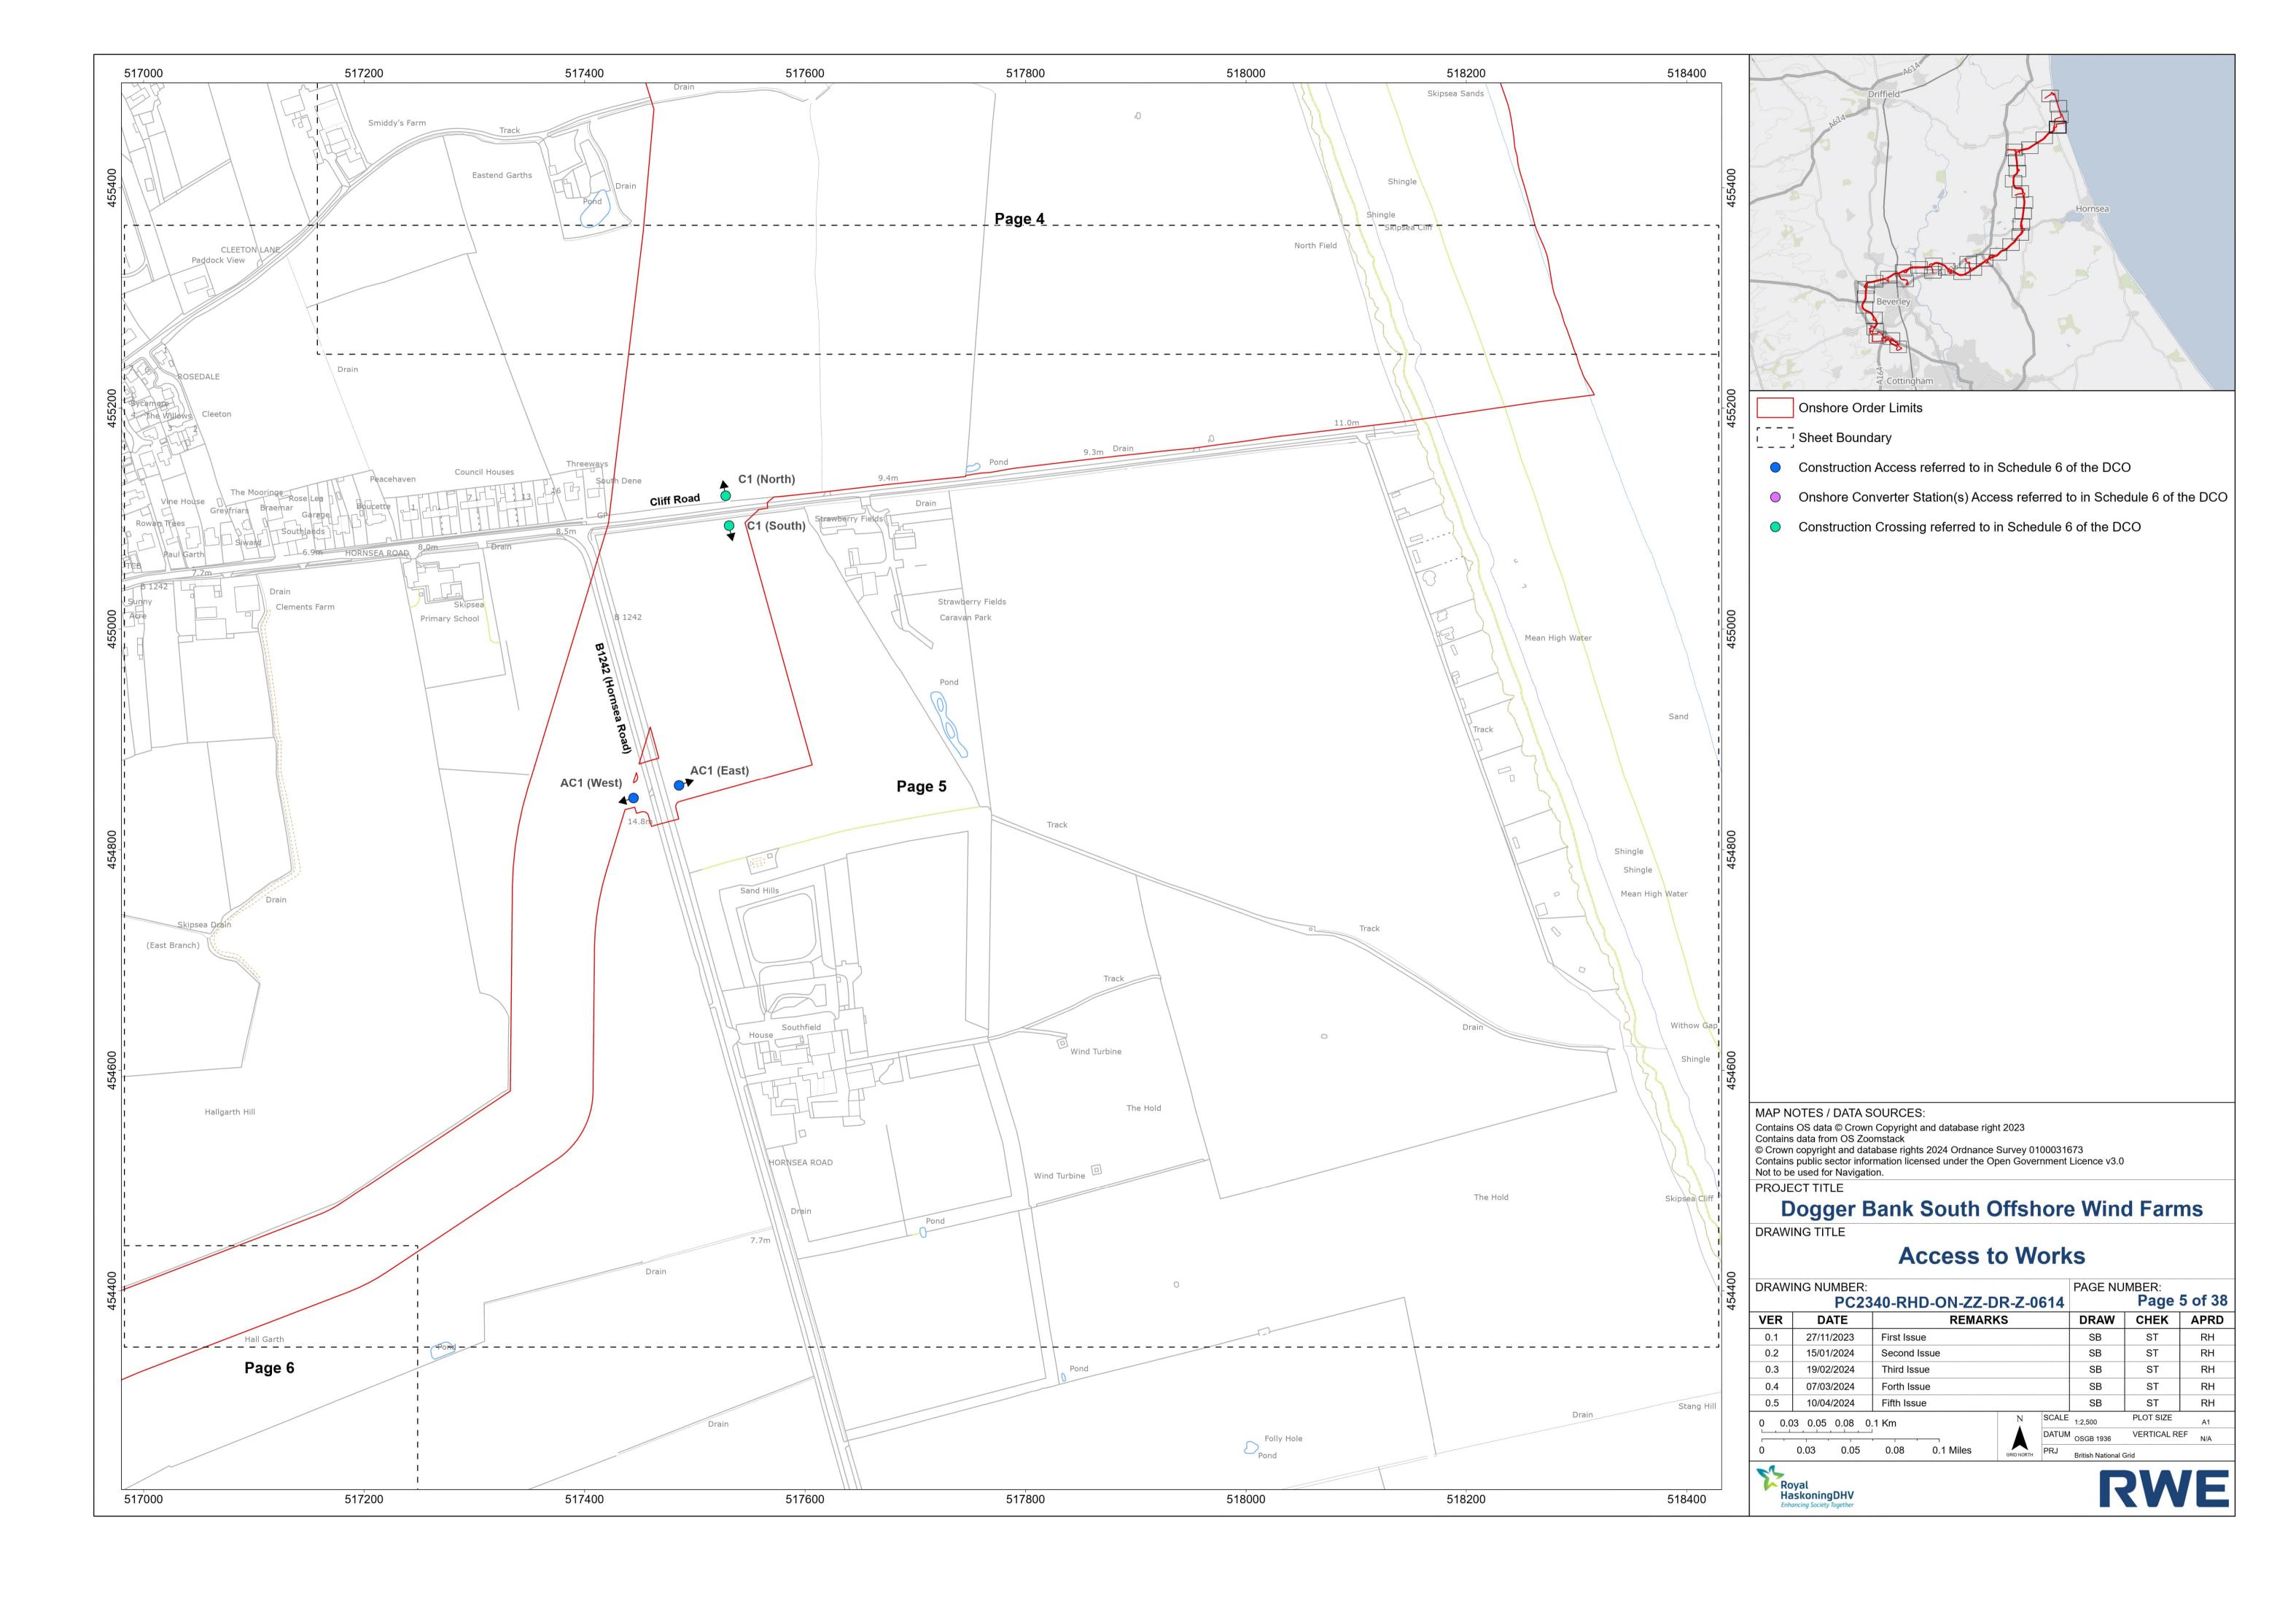

### **Unrestricted**

- Construction Access referred to in Schedule 6 of the DCO
- Onshore Converter Station(s) Access referred to in Schedule 6 of the DCO
- Construction Crossing referred to in Schedule 6 of the DCO

MAP NOTES / DATA SOURCES: Contains OS data © Crown Copyright and database right 2023
Contains data from OS Zoomstack
© Crown copyright and database rights 2024 Ordnance Survey 0100031673
Contains public sector information licensed under the Open Government Licence v3.0
Not to be used for Navigation.