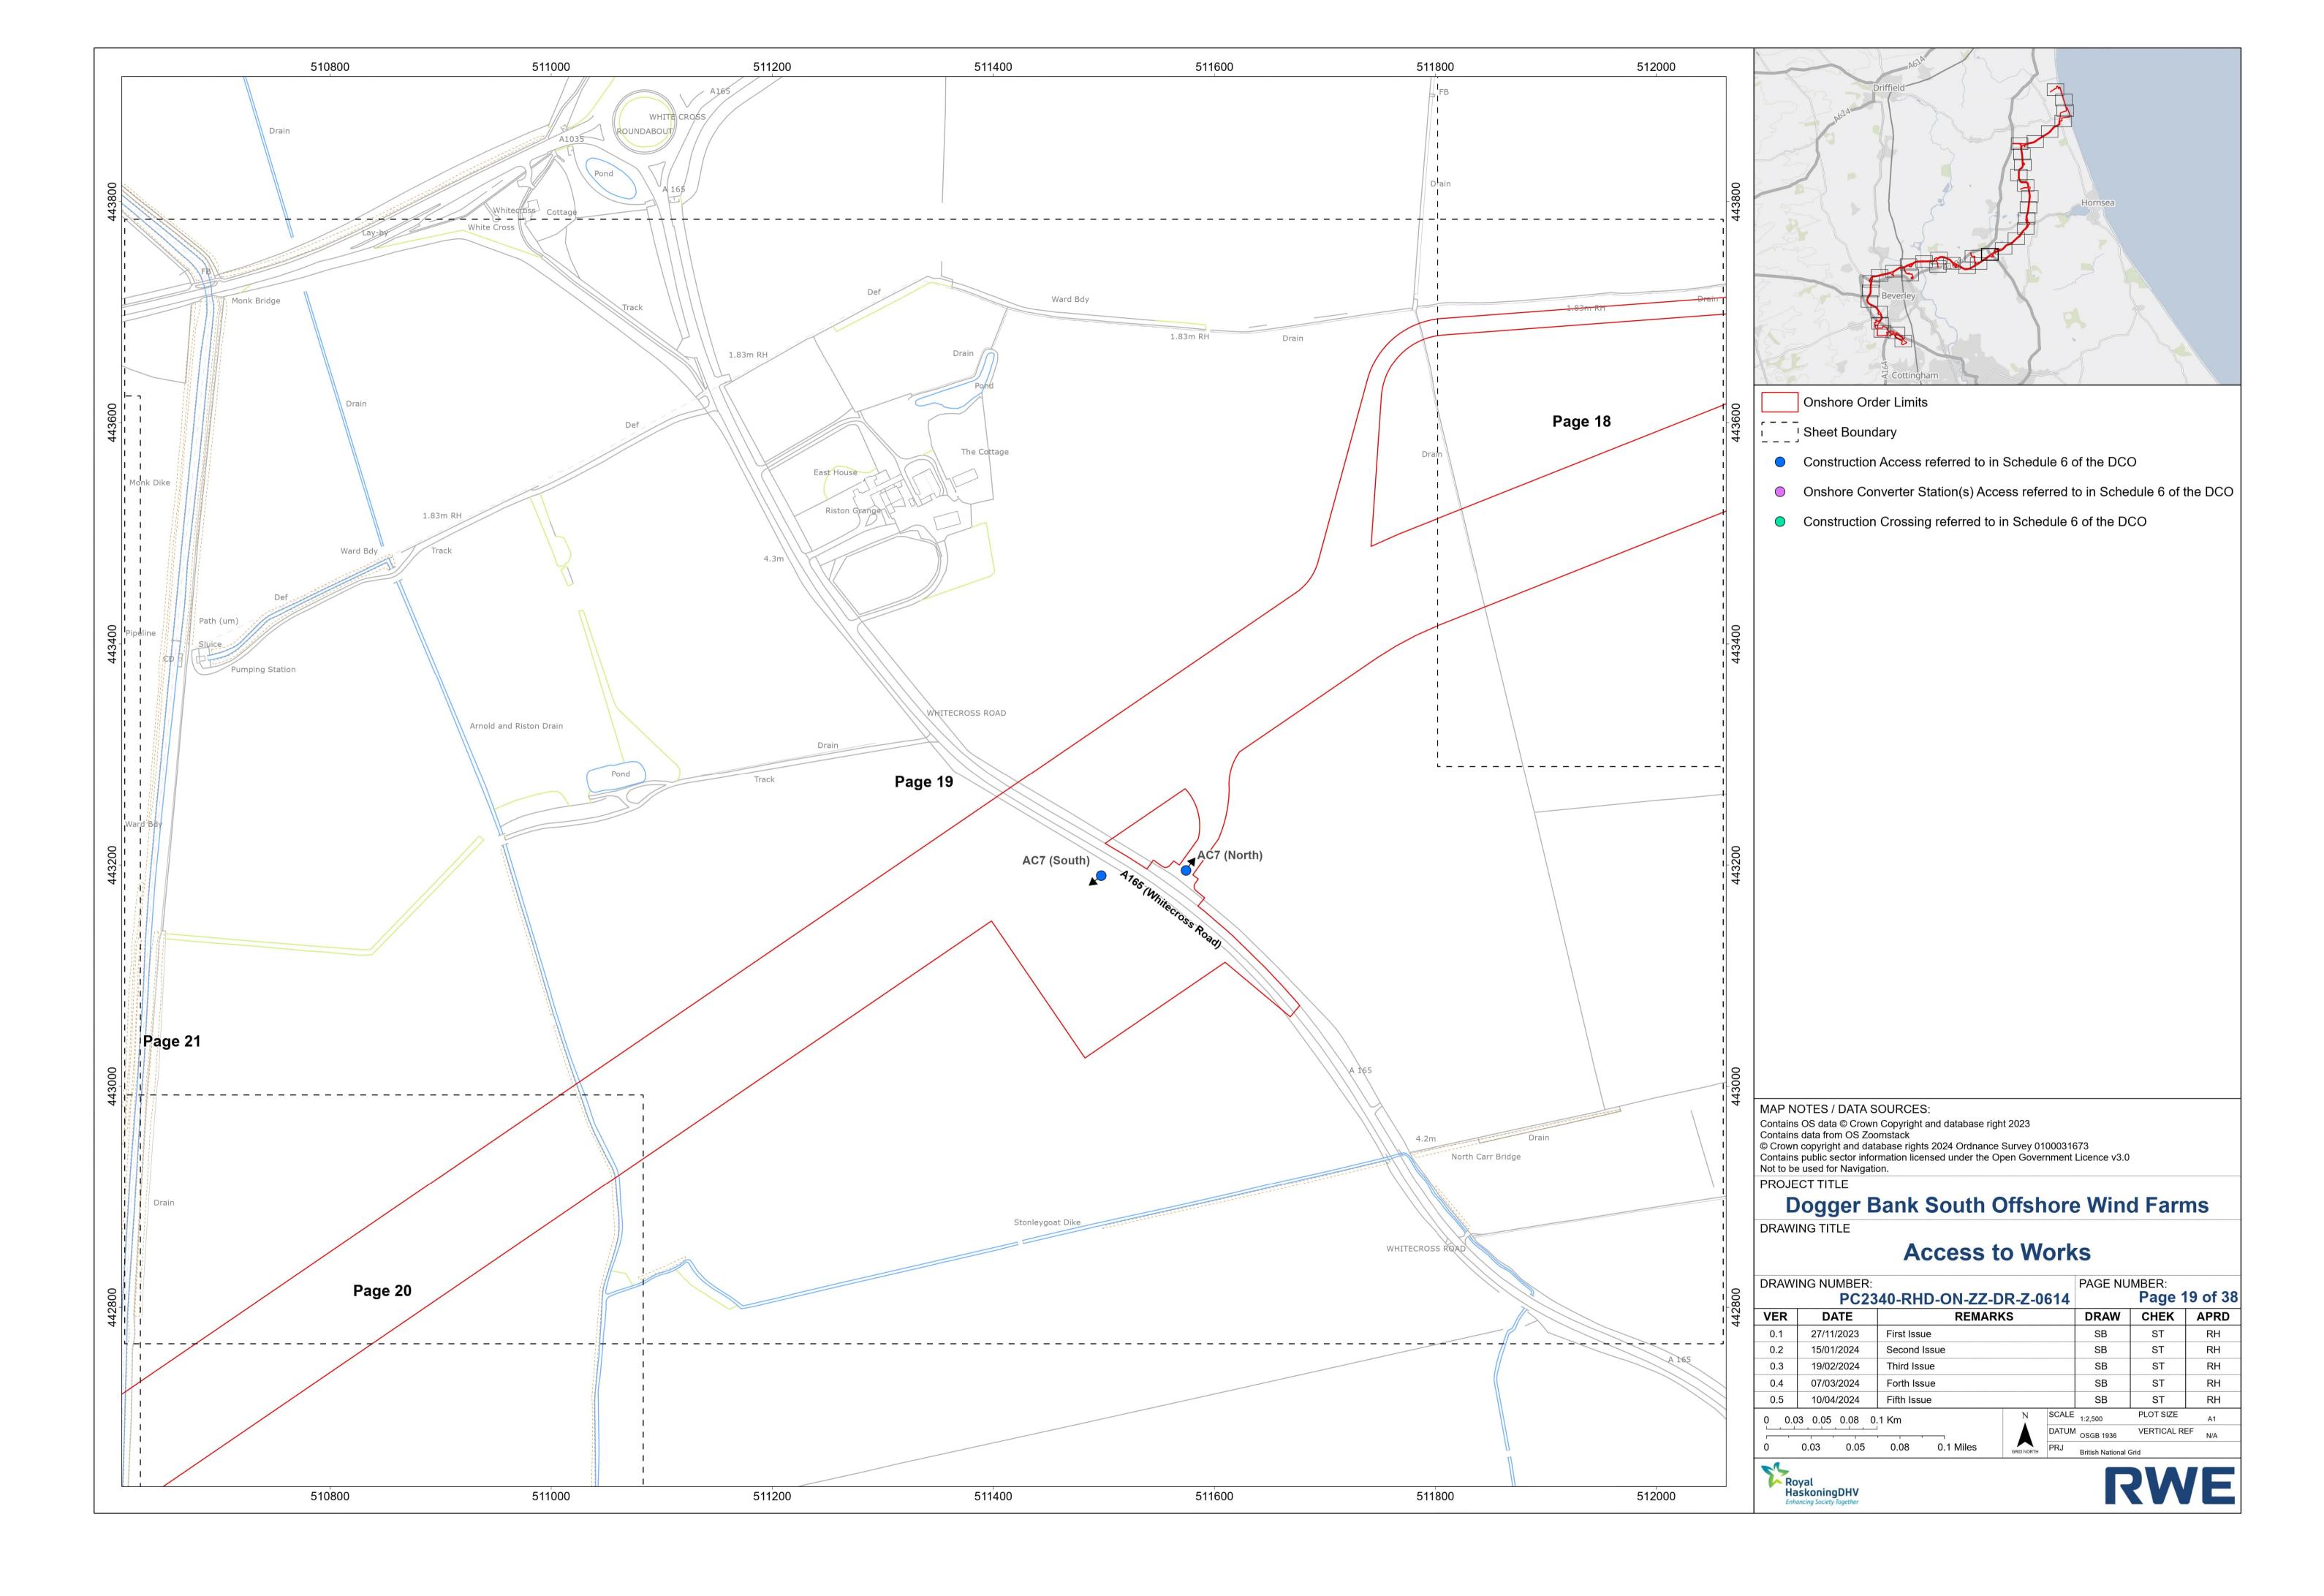

### **Unrestricted**

- Construction Access referred to in Schedule 6 of the DCO
- Onshore Converter Station(s) Access referred to in Schedule 6 of the DCO
- Construction Crossing referred to in Schedule 6 of the DCO

MAP NOTES / DATA SOURCES: Contains OS data © Crown Copyright and database right 2023
Contains data from OS Zoomstack
© Crown copyright and database rights 2024 Ordnance Survey 0100031673
Contains public sector information licensed under the Open Government Licence v3.0
Not to be used for Navigation.

## **Access to Works**

| 210111 | NG NUMBER: PC2: | 340-RHD-ON-Z | Z-DR-Z-0 | 614   | PAGE NU | Page 1    | 15 of |
|--------|-----------------|--------------|----------|-------|---------|-----------|-------|
| VER    | DATE            | REM          | IARKS    |       | DRAW    | CHEK      | API   |
| 0.1    | 27/11/2023      | First Issue  |          |       | SB      | ST        | RH    |
| 0.2    | 15/01/2024      | Second Issue |          |       | SB      | ST        | RI    |
| 0.3    | 19/02/2024      | Third Issue  |          | SB    | ST      | RI        |       |
| 0.4    | 07/03/2024      | Forth Issue  |          | SB    | ST      | RI        |       |
| 0.5    | 10/04/2024      | Fifth Issue  |          | SB    | ST      | RI        |       |
| 0 0.0  | 3 0.05 0.08 (   | ).1 Km       | N        | SCALE | 1:2,500 | PLOT SIZE | A1    |