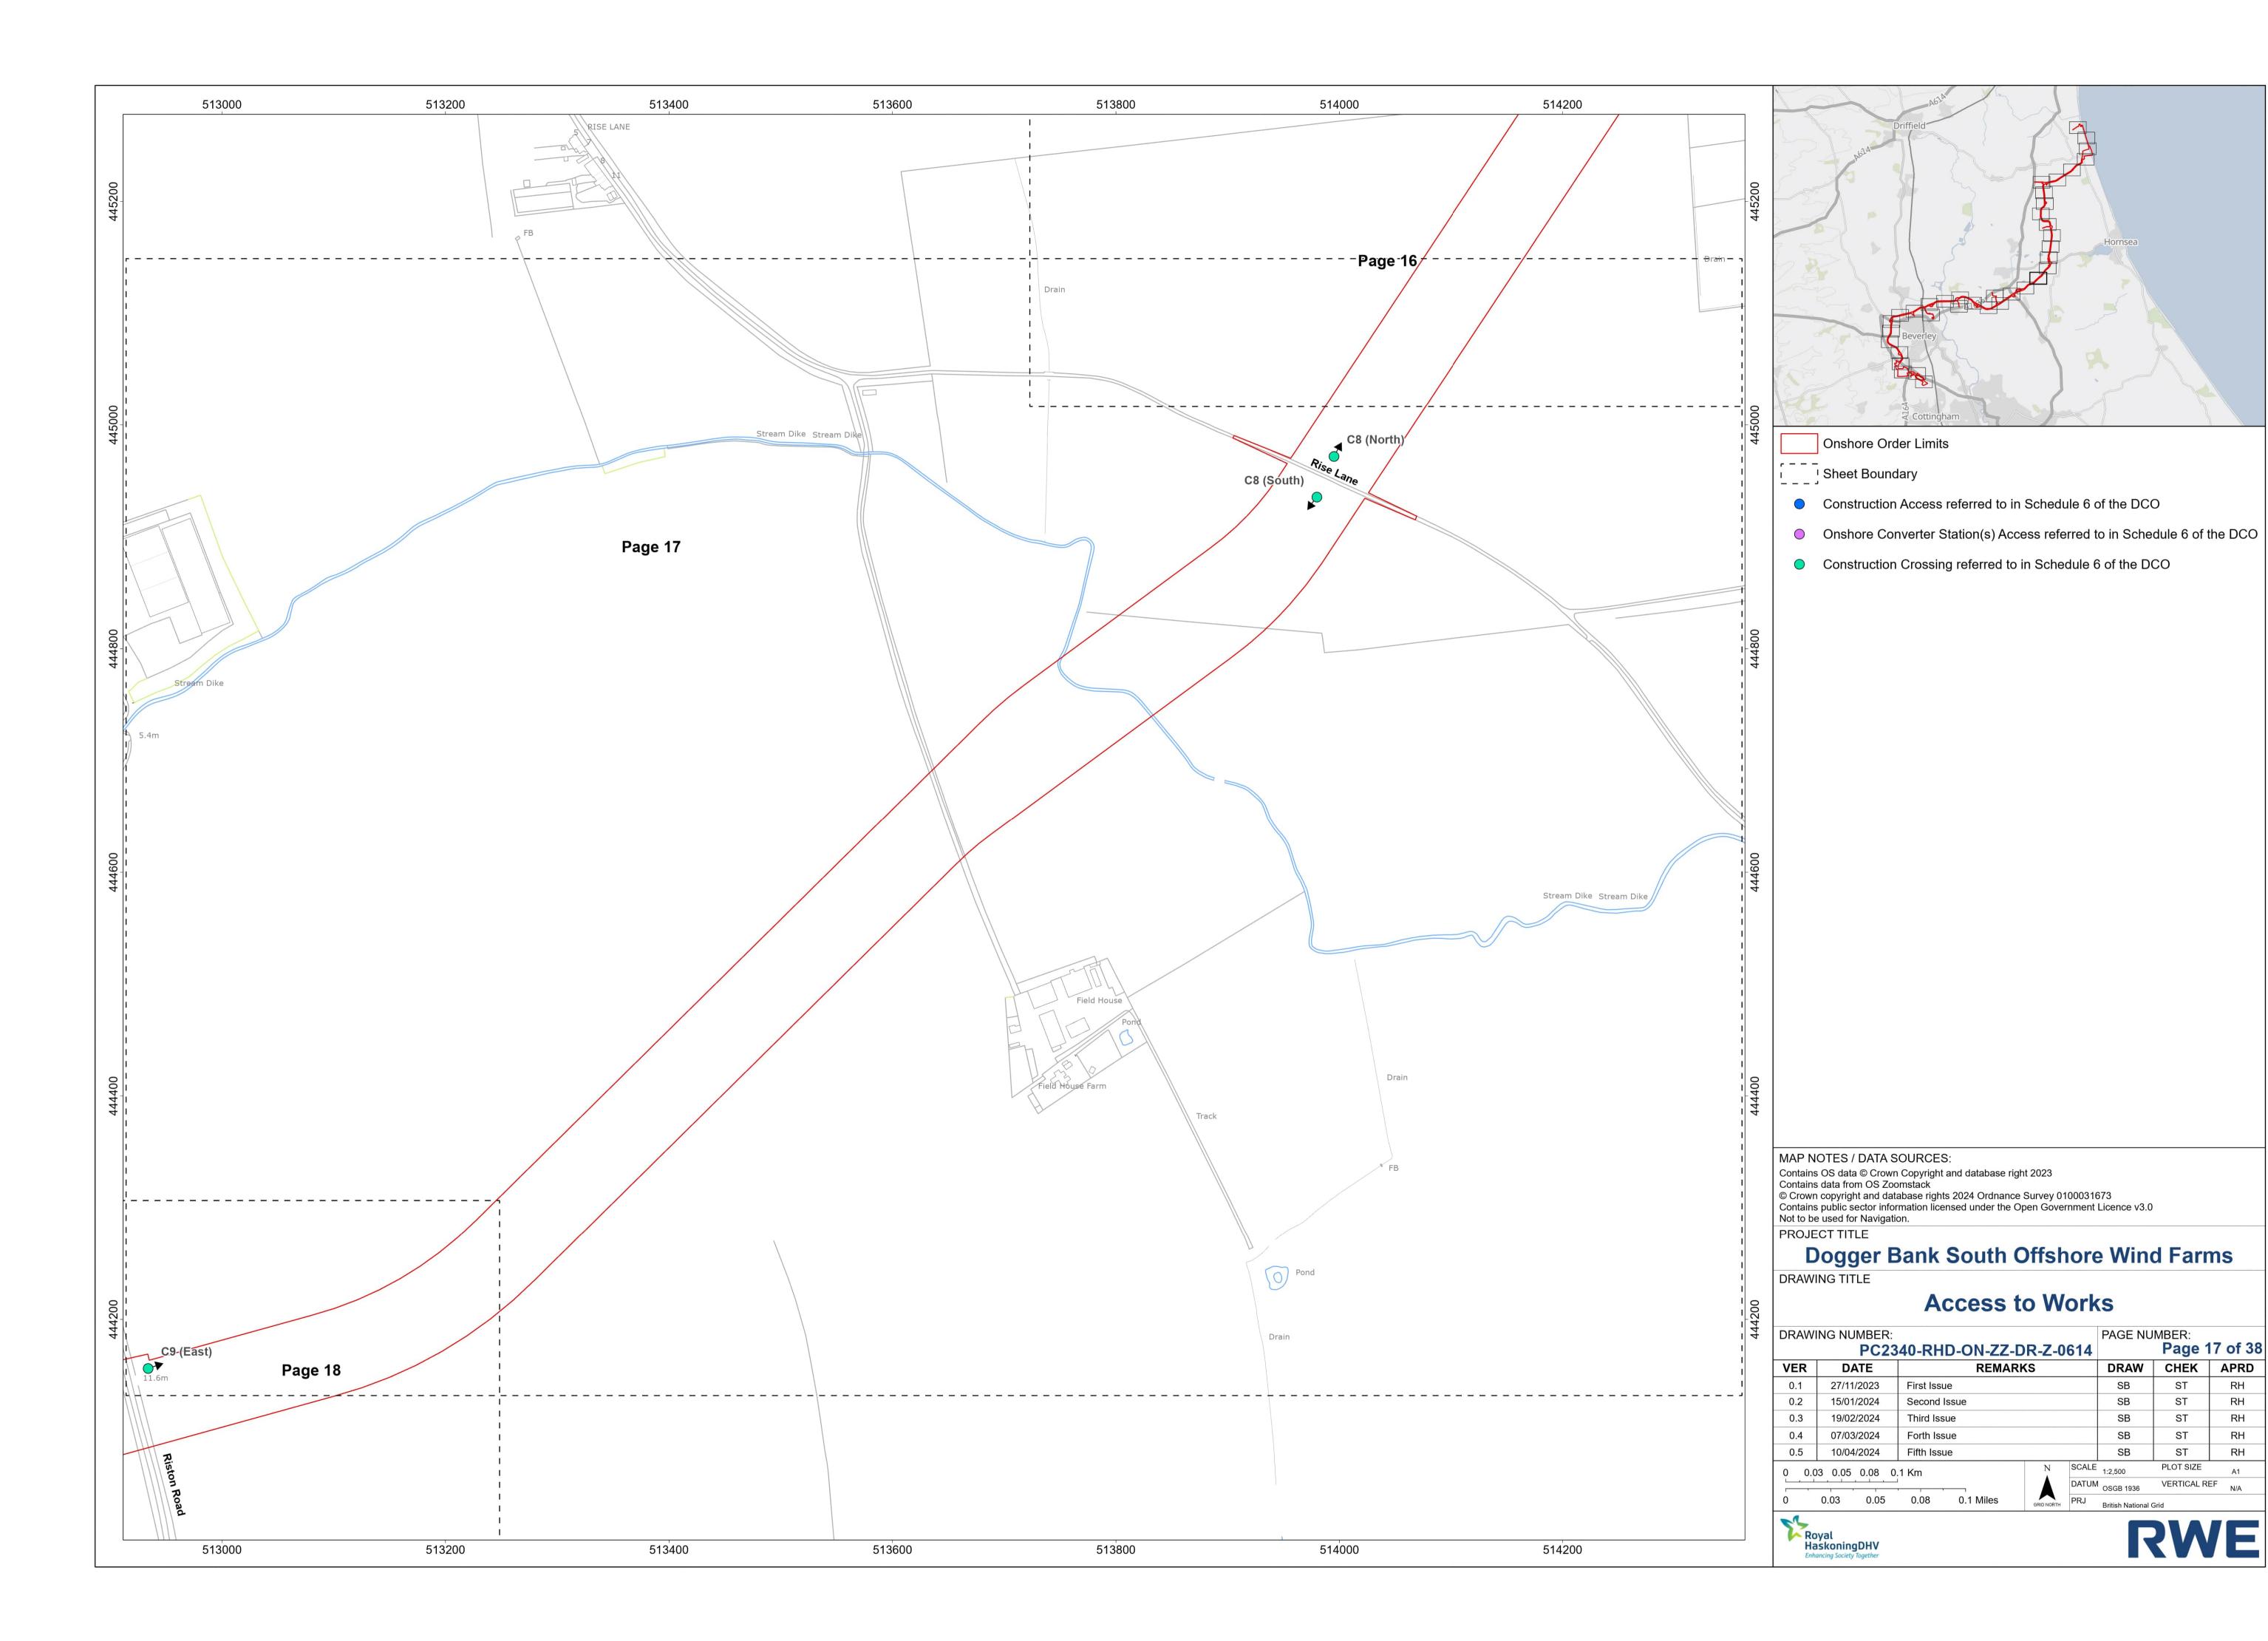

### **Unrestricted**

- Construction Access referred to in Schedule 6 of the DCO
- Onshore Converter Station(s) Access referred to in Schedule 6 of the DCO
- Construction Crossing referred to in Schedule 6 of the DCO

MAP NOTES / DATA SOURCES: Contains OS data © Crown Copyright and database right 2023
Contains data from OS Zoomstack
© Crown copyright and database rights 2024 Ordnance Survey 0100031673
Contains public sector information licensed under the Open Government Licence v3.0
Not to be used for Navigation.

## **Access to Works**

| 210111 | NG NUMBER: PC2: | 340-RHD-ON-Z | Z-DR-Z-0 | 614   | PAGE NU | Page 1    | 15 of |
|--------|-----------------|--------------|----------|-------|---------|-----------|-------|
| VER    | DATE            | REM          | IARKS    |       | DRAW    | CHEK      | API   |
| 0.1    | 27/11/2023      | First Issue  |          |       | SB      | ST        | RH    |
| 0.2    | 15/01/2024      | Second Issue |          |       | SB      | ST        | RI    |
| 0.3    | 19/02/2024      | Third Issue  |          | SB    | ST      | RI        |       |
| 0.4    | 07/03/2024      | Forth Issue  |          | SB    | ST      | RI        |       |
| 0.5    | 10/04/2024      | Fifth Issue  |          | SB    | ST      | RI        |       |
| 0 0.0  | 3 0.05 0.08 (   | ).1 Km       | N        | SCALE | 1:2,500 | PLOT SIZE | A1    |