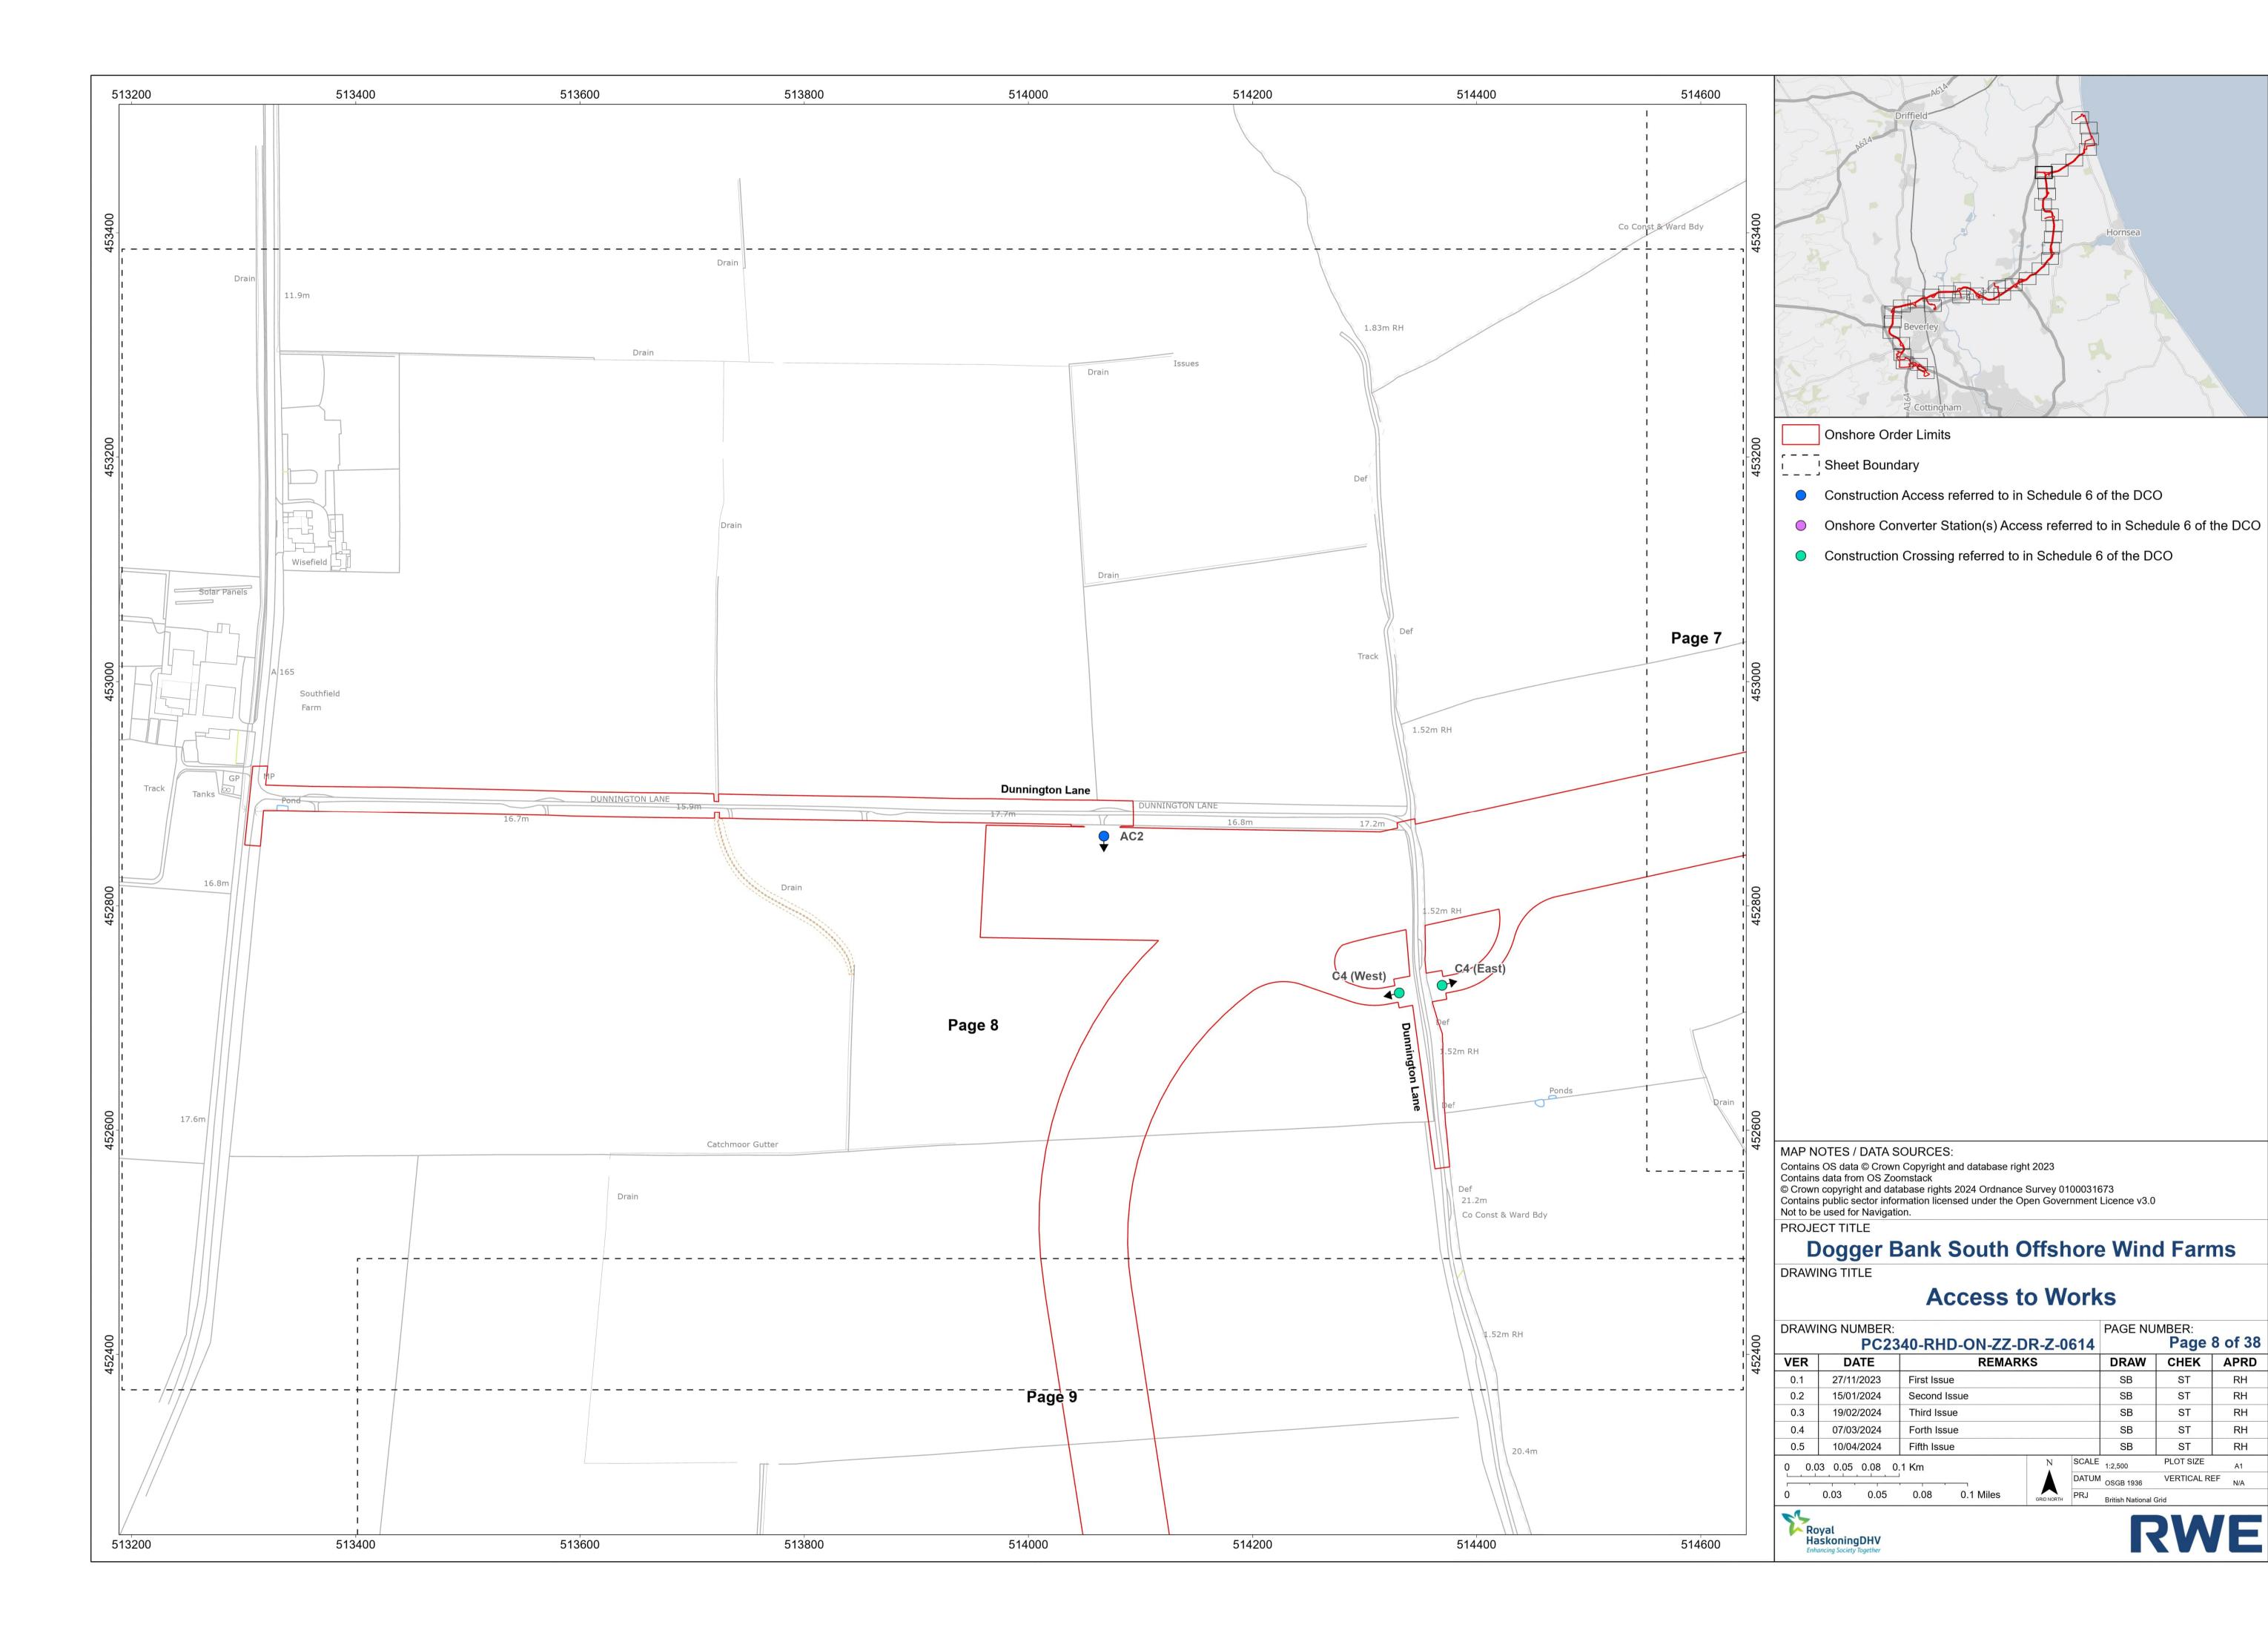

### **Unrestricted**

- Construction Access referred to in Schedule 6 of the DCO
- Onshore Converter Station(s) Access referred to in Schedule 6 of the DCO
- Construction Crossing referred to in Schedule 6 of the DCO

MAP NOTES / DATA SOURCES: Contains OS data © Crown Copyright and database right 2023
Contains data from OS Zoomstack
© Crown copyright and database rights 2024 Ordnance Survey 0100031673
Contains public sector information licensed under the Open Government Licence v3.0
Not to be used for Navigation.