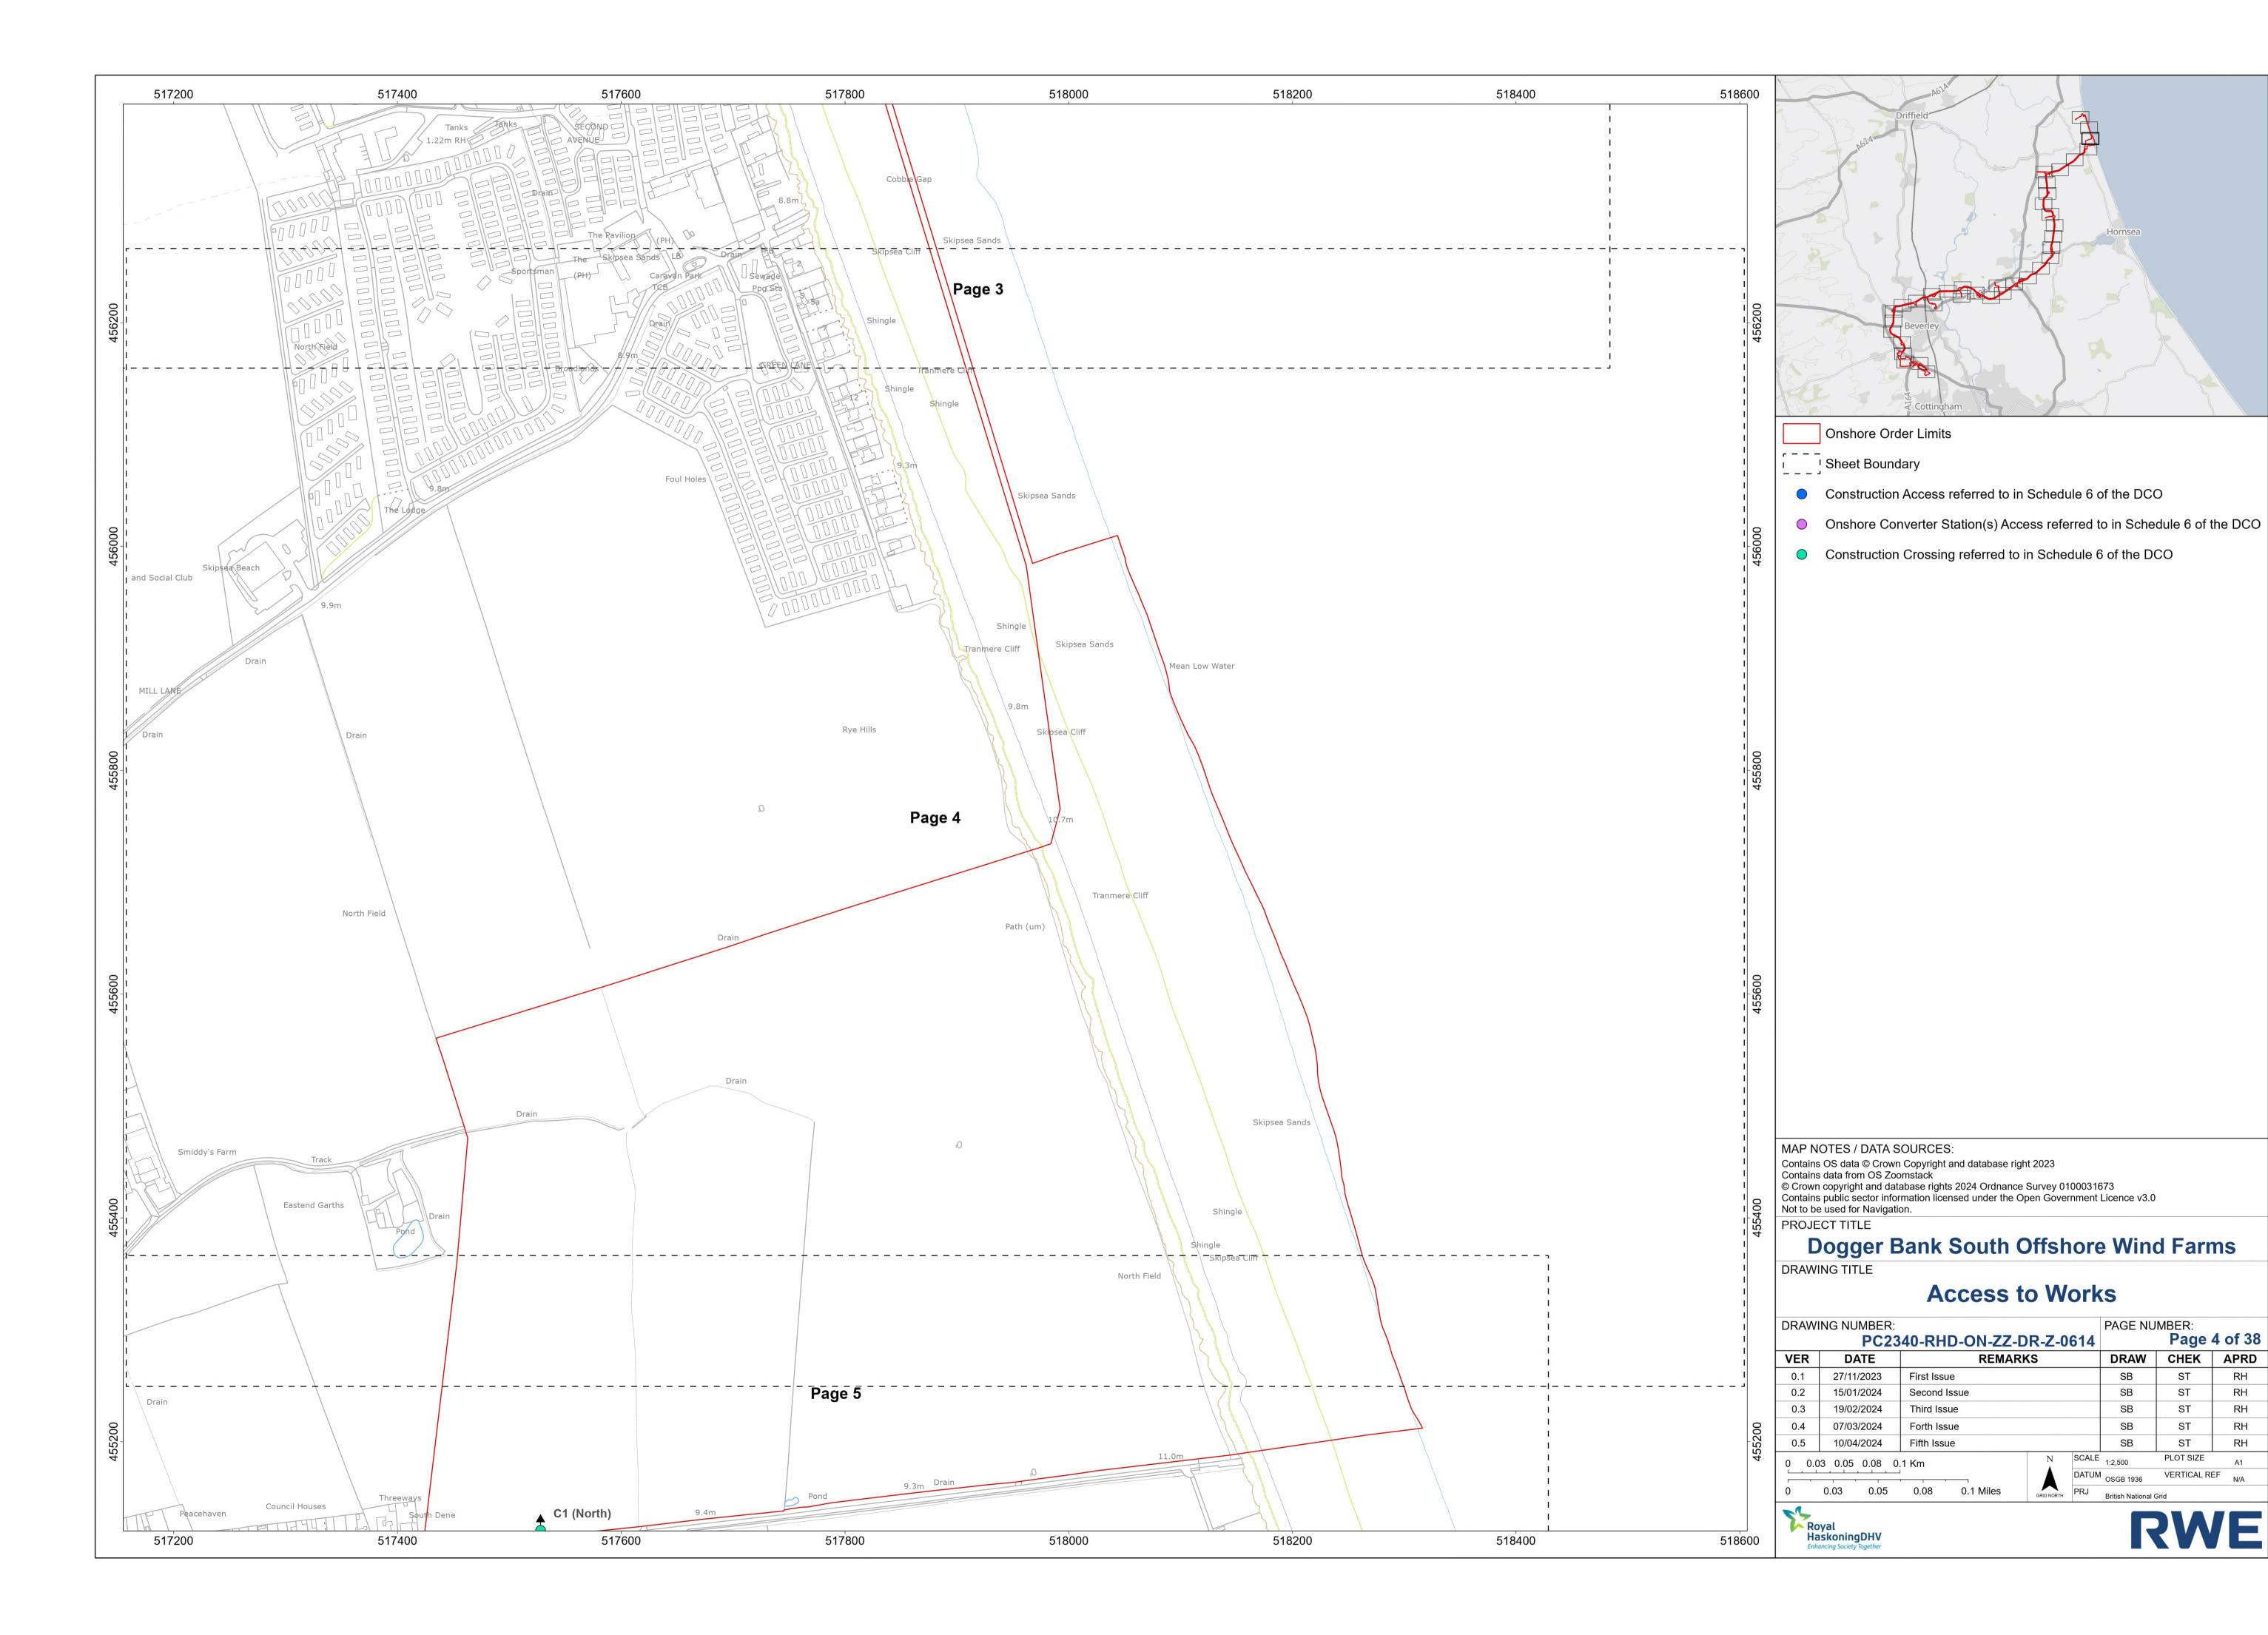

### **Unrestricted**

- Construction Access referred to in Schedule 6 of the DCO
- Onshore Converter Station(s) Access referred to in Schedule 6 of the DCO
- Construction Crossing referred to in Schedule 6 of the DCO

## **Dogger Bank South Offshore Wind Farms**

## **Access to Works**

| 210111 | NG NUMBER: PC2: | 340-RHD-ON-Z | Z-DR-Z-0 | 614   | PAGE NU | Page 1    | 15 of |
|--------|-----------------|--------------|----------|-------|---------|-----------|-------|
| VER    | DATE            | REM          | IARKS    |       | DRAW    | CHEK      | API   |
| 0.1    | 27/11/2023      | First Issue  |          |       | SB      | ST        | RH    |
| 0.2    | 15/01/2024      | Second Issue |          |       | SB      | ST        | RI    |
| 0.3    | 19/02/2024      | Third Issue  |          | SB    | ST      | RI        |       |
| 0.4    | 07/03/2024      | Forth Issue  |          | SB    | ST      | RI        |       |
| 0.5    | 10/04/2024      | Fifth Issue  |          | SB    | ST      | RI        |       |
| 0 0.0  | 3 0.05 0.08 (   | ).1 Km       | N        | SCALE | 1:2,500 | PLOT SIZE | A1    |