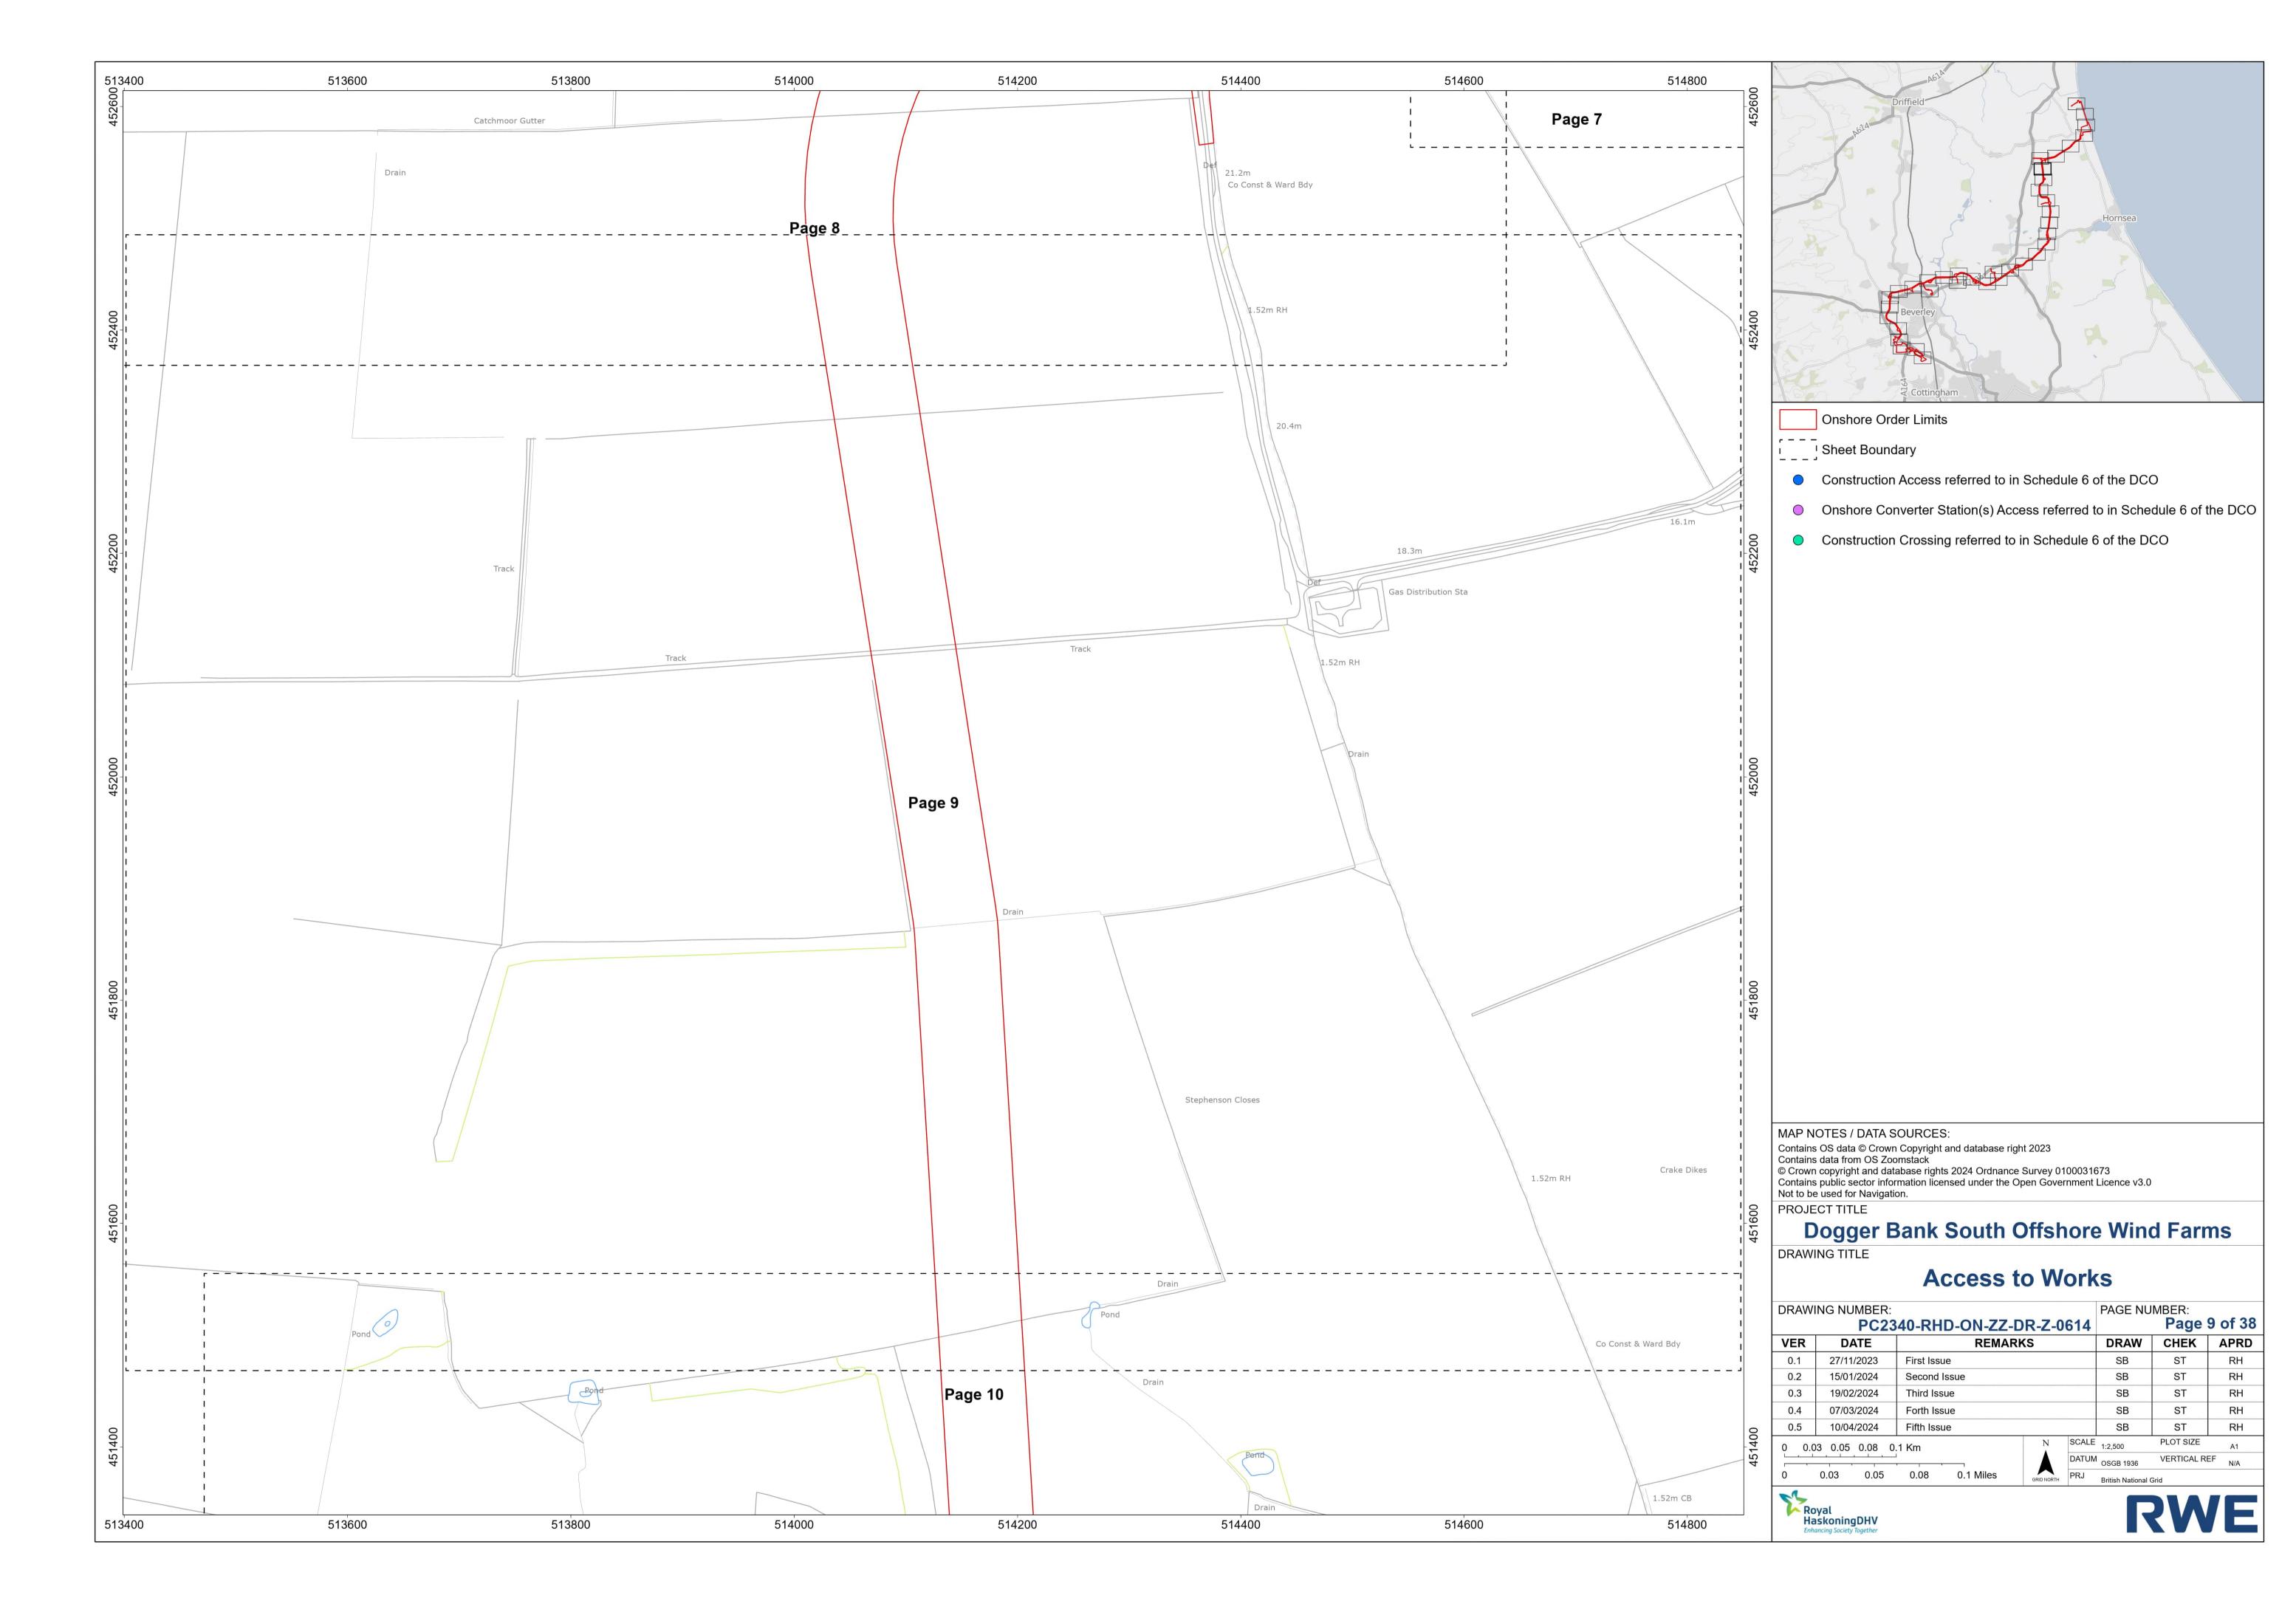

### **Unrestricted**

- Construction Access referred to in Schedule 6 of the DCO
- Onshore Converter Station(s) Access referred to in Schedule 6 of the DCO
- Construction Crossing referred to in Schedule 6 of the DCO

MAP NOTES / DATA SOURCES: Contains OS data © Crown Copyright and database right 2023
Contains data from OS Zoomstack
© Crown copyright and database rights 2024 Ordnance Survey 0100031673
Contains public sector information licensed under the Open Government Licence v3.0
Not to be used for Navigation.

## **Dogger Bank South Offshore Wind Farms**

## **Access to Works**

| 210111 | NG NUMBER: PC2: | 340-RHD-ON-Z | Z-DR-Z-0 | 614   | PAGE NU | Page 1    | 15 of |
|--------|-----------------|--------------|----------|-------|---------|-----------|-------|
| VER    | DATE            | REM          | IARKS    |       | DRAW    | CHEK      | API   |
| 0.1    | 27/11/2023      | First Issue  |          |       | SB      | ST        | RH    |
| 0.2    | 15/01/2024      | Second Issue |          |       | SB      | ST        | RI    |
| 0.3    | 19/02/2024      | Third Issue  |          | SB    | ST      | RI        |       |
| 0.4    | 07/03/2024      | Forth Issue  |          | SB    | ST      | RI        |       |
| 0.5    | 10/04/2024      | Fifth Issue  |          | SB    | ST      | RI        |       |
| 0 0.0  | 3 0.05 0.08 (   | ).1 Km       | N        | SCALE | 1:2,500 | PLOT SIZE | A1    |