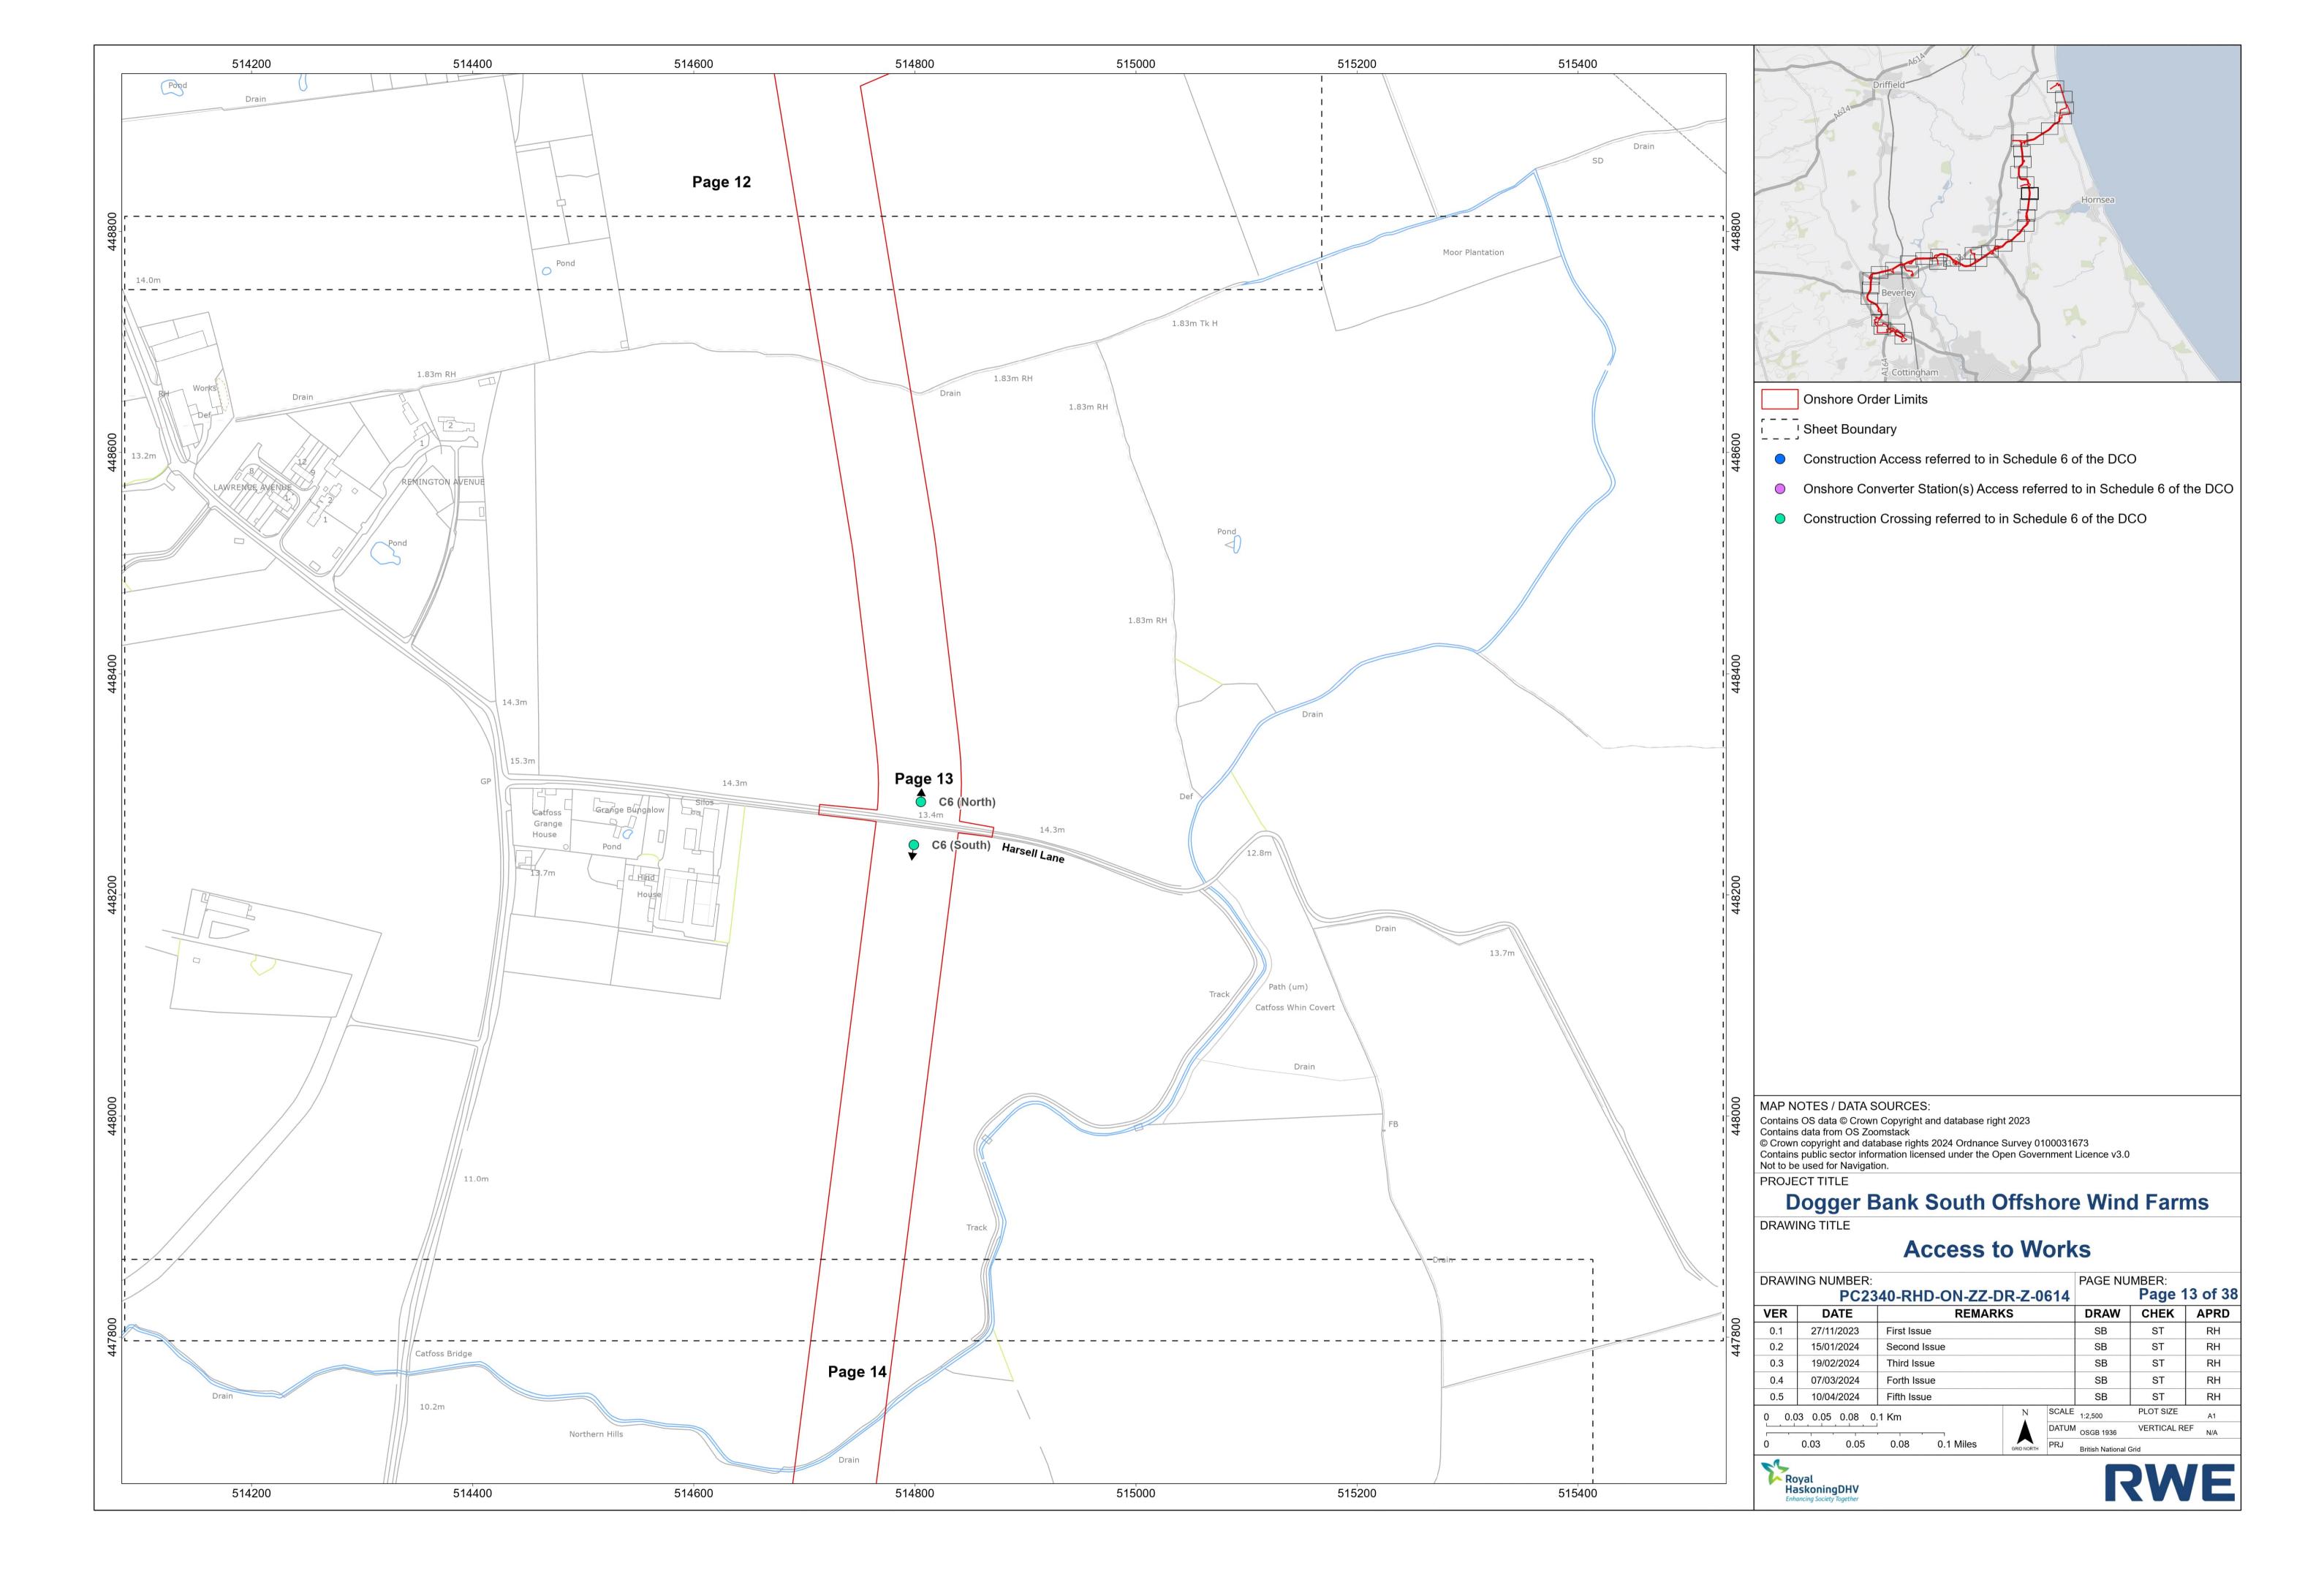

### **Unrestricted**

- Construction Access referred to in Schedule 6 of the DCO
- Onshore Converter Station(s) Access referred to in Schedule 6 of the DCO
- Construction Crossing referred to in Schedule 6 of the DCO

MAP NOTES / DATA SOURCES: Contains OS data © Crown Copyright and database right 2023
Contains data from OS Zoomstack
© Crown copyright and database rights 2024 Ordnance Survey 0100031673
Contains public sector information licensed under the Open Government Licence v3.0
Not to be used for Navigation.