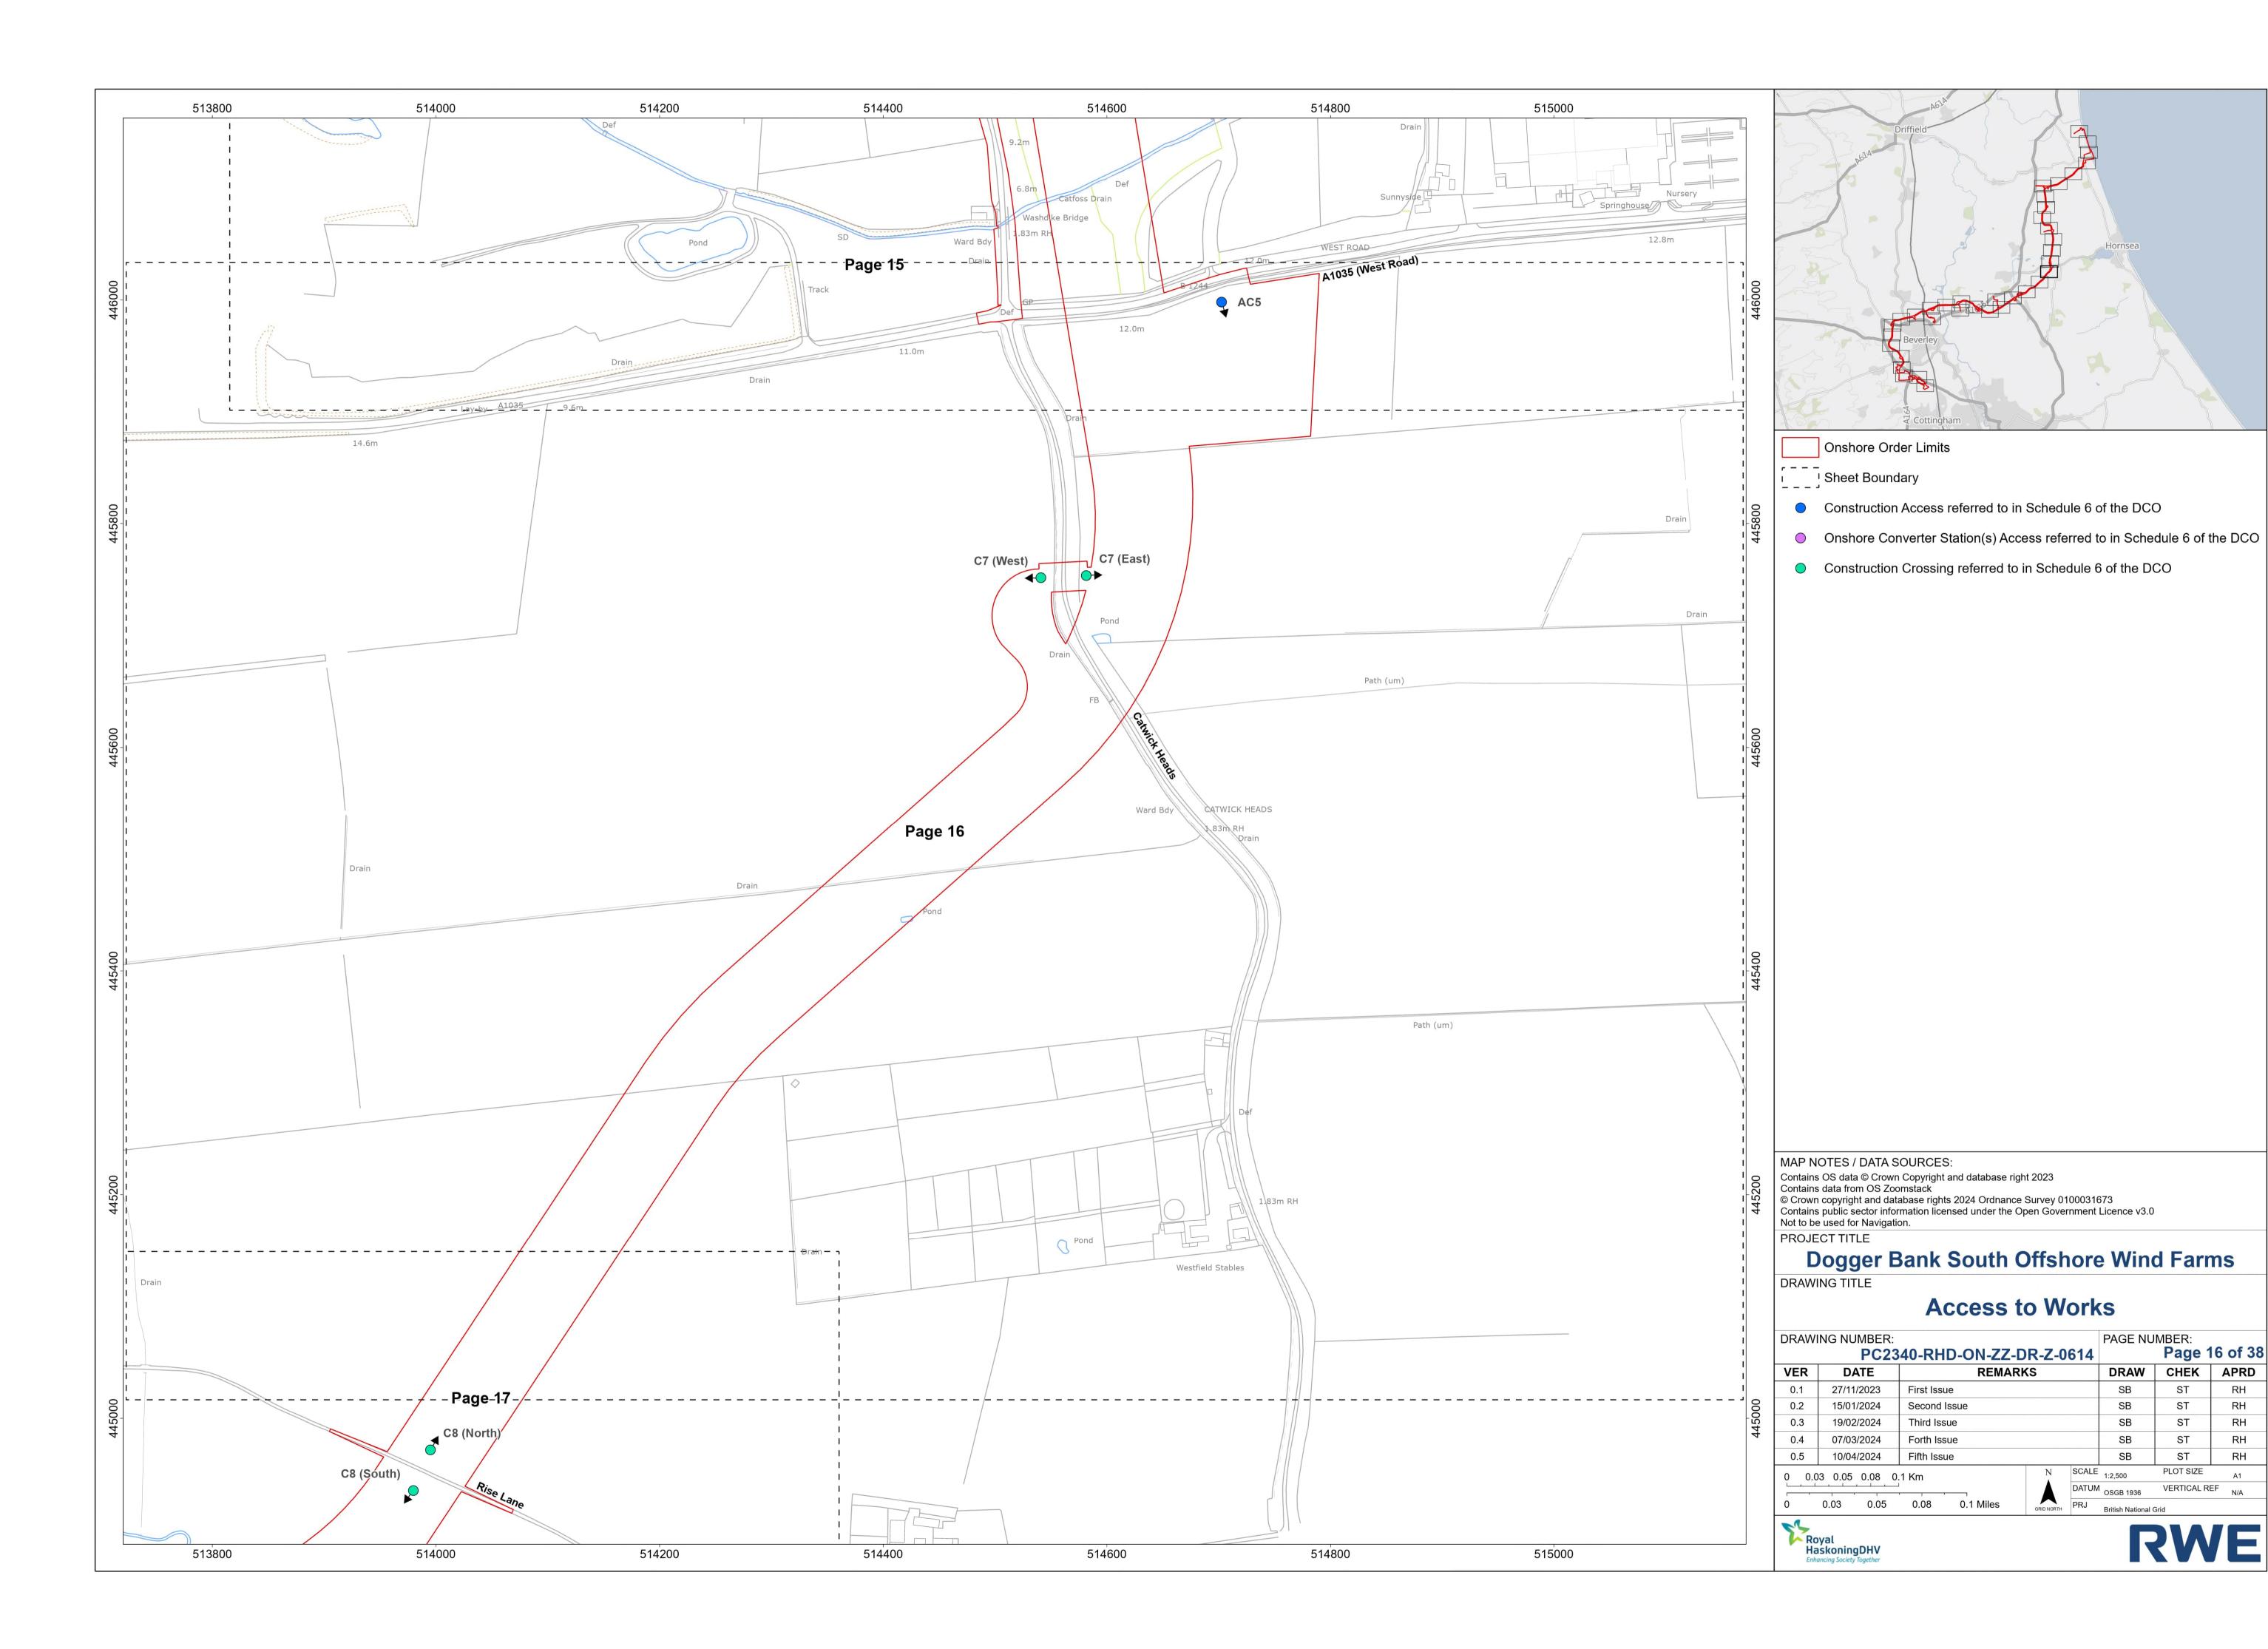

### **Unrestricted**

- Construction Access referred to in Schedule 6 of the DCO
- Onshore Converter Station(s) Access referred to in Schedule 6 of the DCO
- Construction Crossing referred to in Schedule 6 of the DCO

MAP NOTES / DATA SOURCES: Contains OS data © Crown Copyright and database right 2023
Contains data from OS Zoomstack
© Crown copyright and database rights 2024 Ordnance Survey 0100031673
Contains public sector information licensed under the Open Government Licence v3.0
Not to be used for Navigation.

## **Access to Works**

| 210111 | NG NUMBER: PC2: | 340-RHD-ON-Z | Z-DR-Z-0 | 614   | PAGE NU | Page 1    | 15 of |
|--------|-----------------|--------------|----------|-------|---------|-----------|-------|
| VER    | DATE            | REM          | IARKS    |       | DRAW    | CHEK      | API   |
| 0.1    | 27/11/2023      | First Issue  |          |       | SB      | ST        | RH    |
| 0.2    | 15/01/2024      | Second Issue |          |       | SB      | ST        | RI    |
| 0.3    | 19/02/2024      | Third Issue  |          | SB    | ST      | RI        |       |
| 0.4    | 07/03/2024      | Forth Issue  |          | SB    | ST      | RI        |       |
| 0.5    | 10/04/2024      | Fifth Issue  |          | SB    | ST      | RI        |       |
| 0 0.0  | 3 0.05 0.08 (   | ).1 Km       | N        | SCALE | 1:2,500 | PLOT SIZE | A1    |