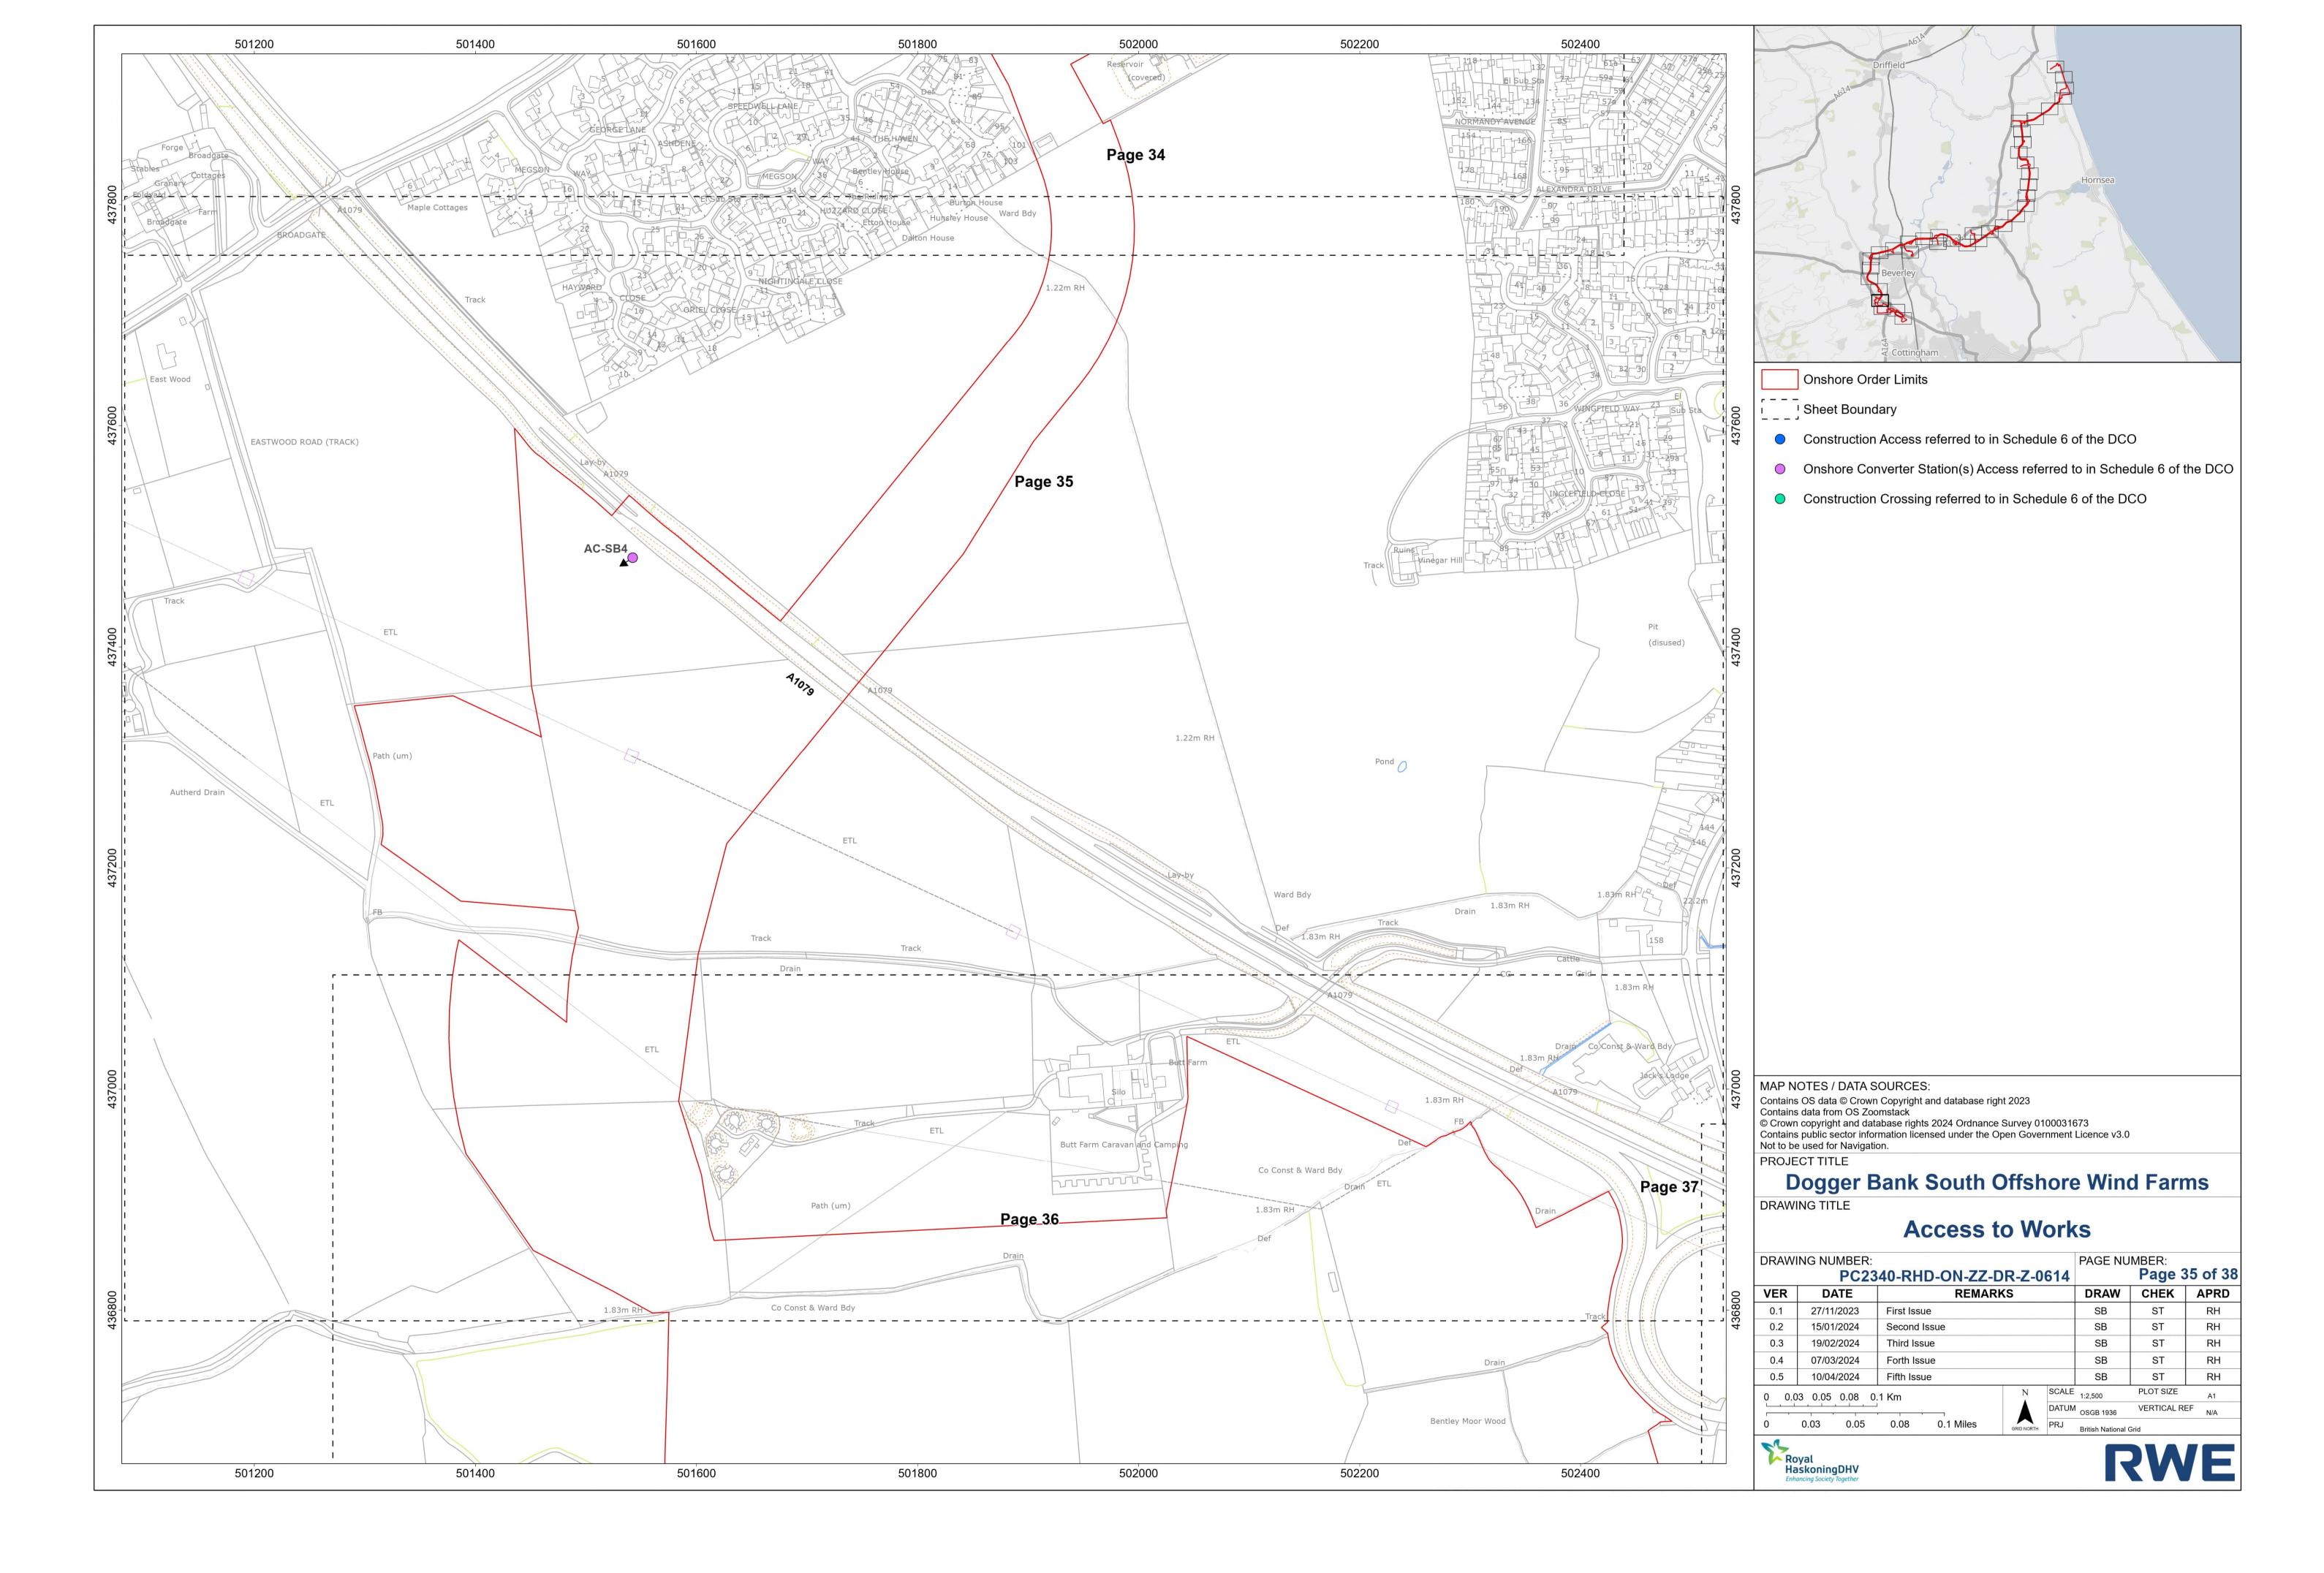

### **Unrestricted**

- Construction Access referred to in Schedule 6 of the DCO
- Onshore Converter Station(s) Access referred to in Schedule 6 of the DCO
- Construction Crossing referred to in Schedule 6 of the DCO

MAP NOTES / DATA SOURCES: Contains OS data © Crown Copyright and database right 2023
Contains data from OS Zoomstack
© Crown copyright and database rights 2024 Ordnance Survey 0100031673
Contains public sector information licensed under the Open Government Licence v3.0
Not to be used for Navigation.

## **Dogger Bank South Offshore Wind Farms**

## **Access to Works**

| 210111 | NG NUMBER: PC2: | 340-RHD-ON-Z | Z-DR-Z-0 | 614   | PAGE NU | Page 1    | 15 of |
|--------|-----------------|--------------|----------|-------|---------|-----------|-------|
| VER    | DATE            | REM          | IARKS    |       | DRAW    | CHEK      | API   |
| 0.1    | 27/11/2023      | First Issue  |          |       | SB      | ST        | RH    |
| 0.2    | 15/01/2024      | Second Issue |          |       | SB      | ST        | RI    |
| 0.3    | 19/02/2024      | Third Issue  |          | SB    | ST      | RI        |       |
| 0.4    | 07/03/2024      | Forth Issue  |          | SB    | ST      | RI        |       |
| 0.5    | 10/04/2024      | Fifth Issue  |          | SB    | ST      | RI        |       |
| 0 0.0  | 3 0.05 0.08 (   | ).1 Km       | N        | SCALE | 1:2,500 | PLOT SIZE | A1    |