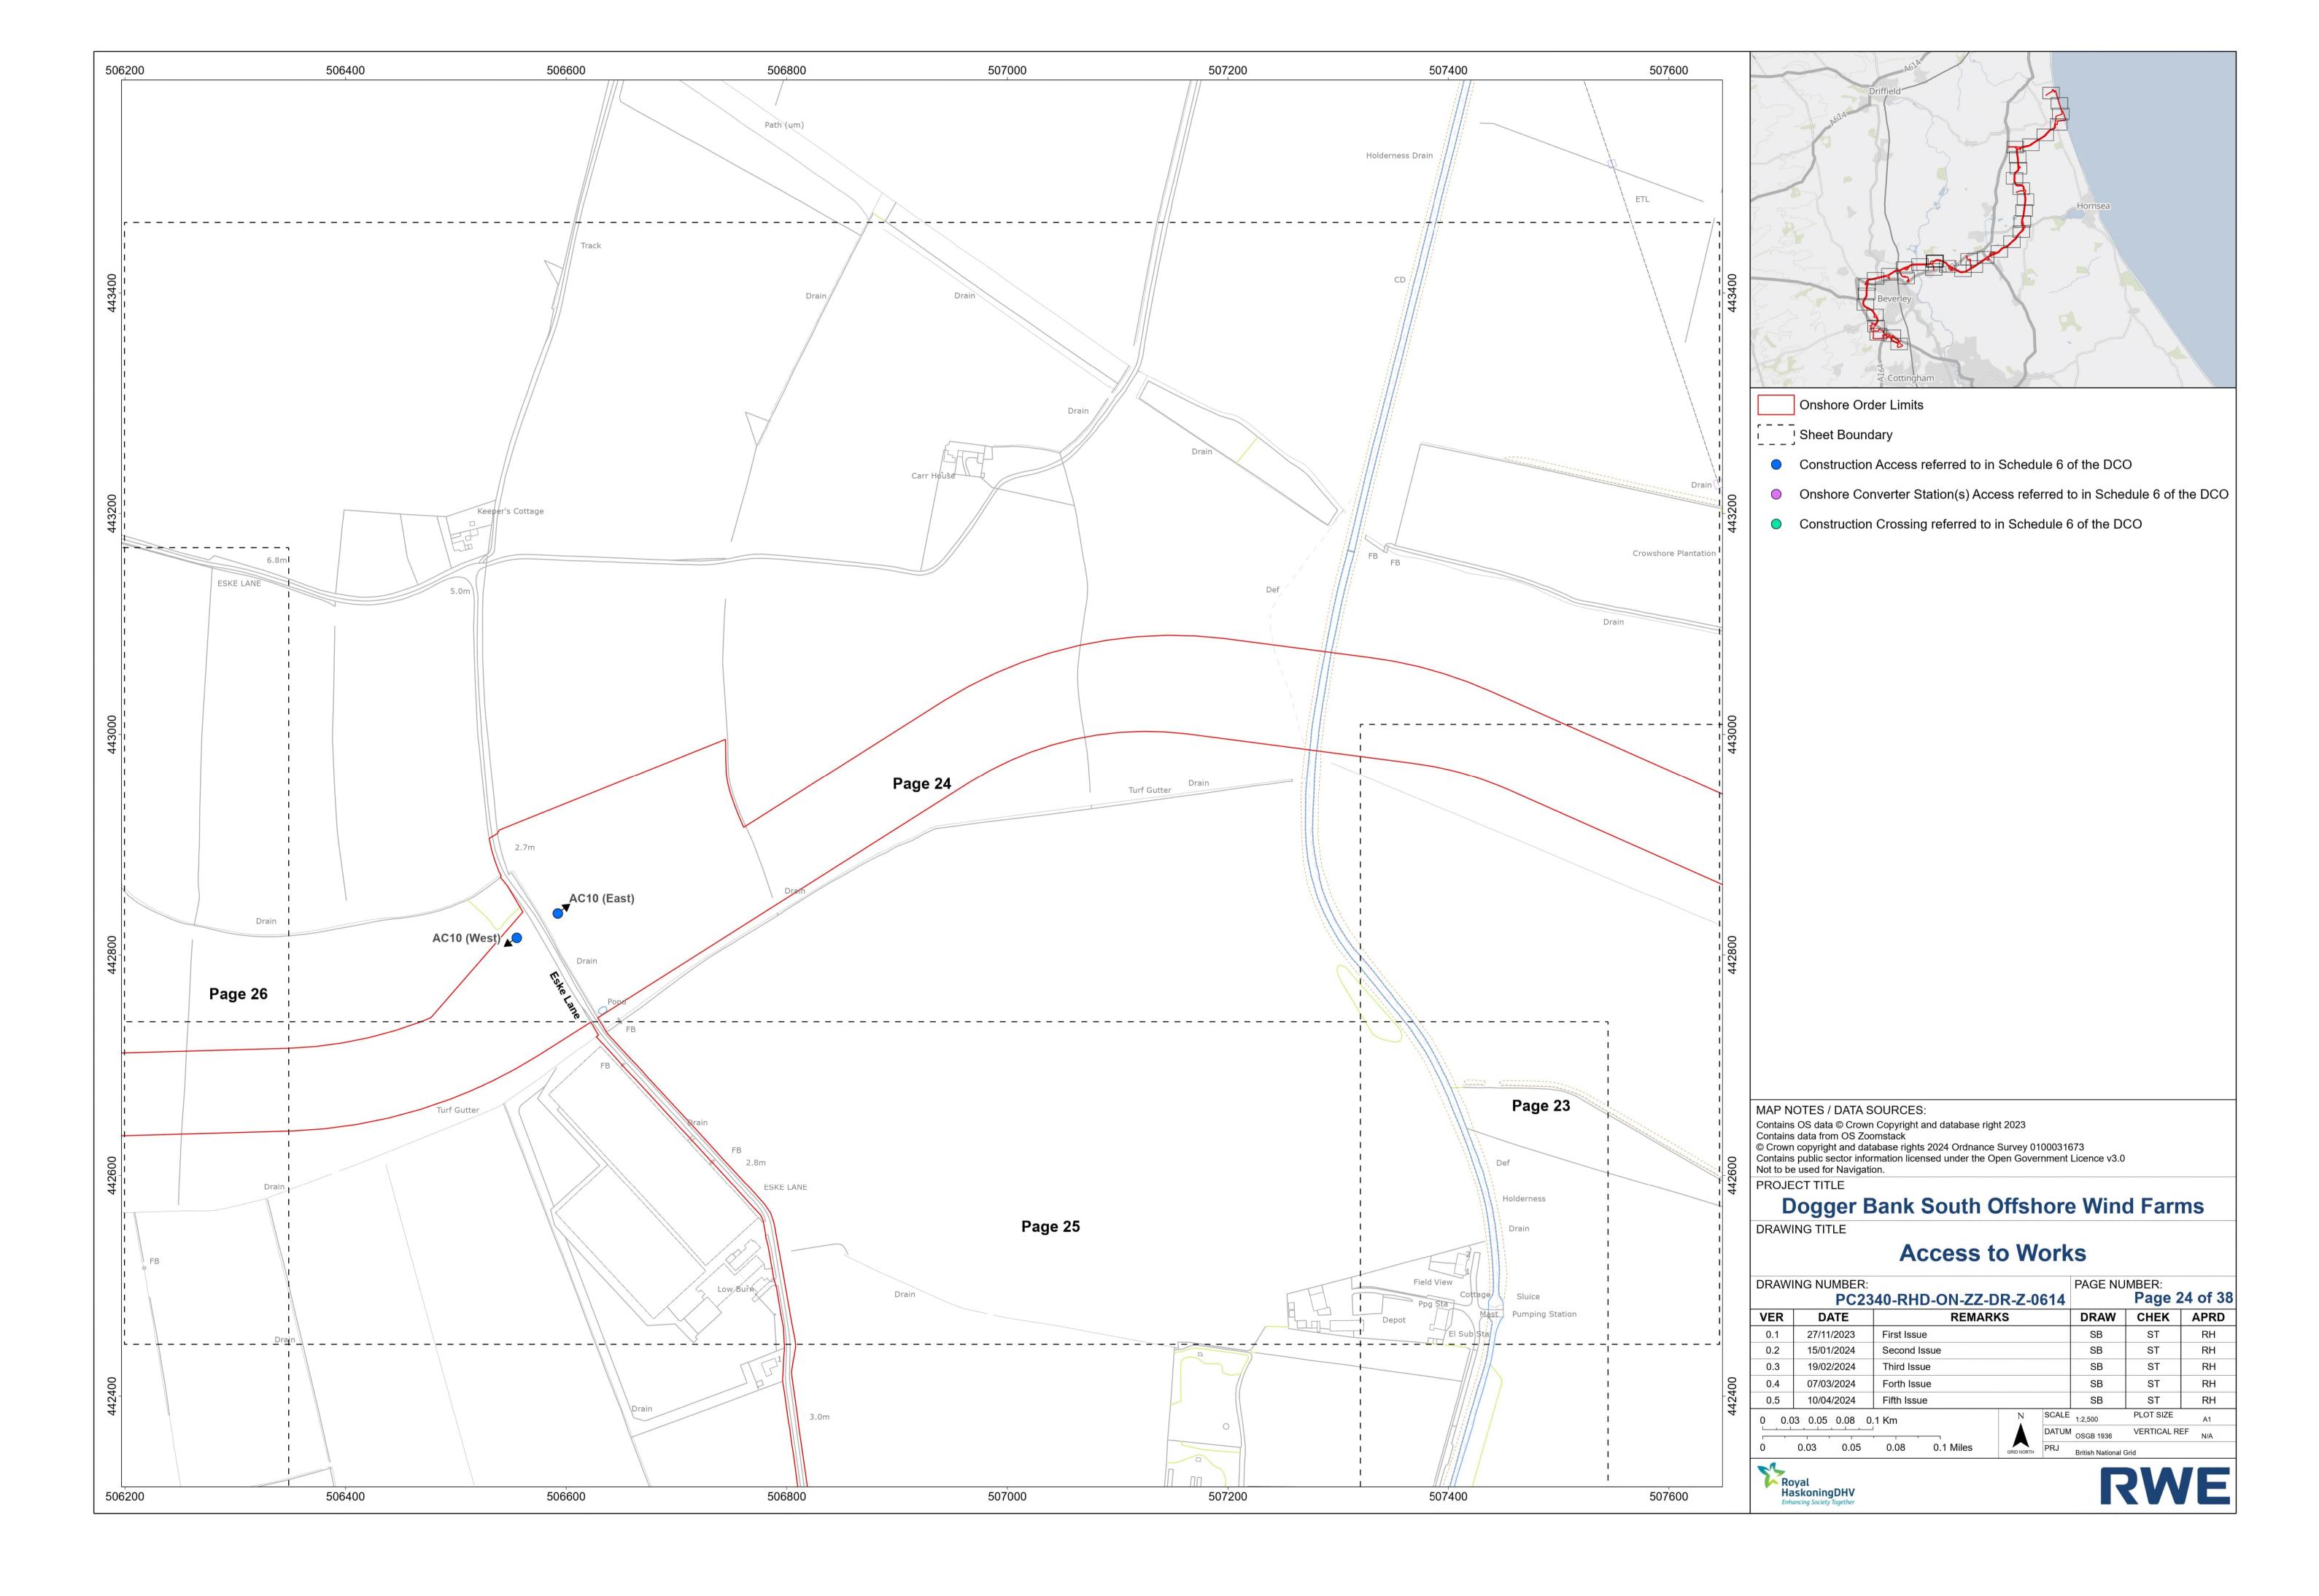

### **Unrestricted**

- Construction Access referred to in Schedule 6 of the DCO
- Onshore Converter Station(s) Access referred to in Schedule 6 of the DCO
- Construction Crossing referred to in Schedule 6 of the DCO

MAP NOTES / DATA SOURCES: Contains OS data © Crown Copyright and database right 2023
Contains data from OS Zoomstack
© Crown copyright and database rights 2024 Ordnance Survey 0100031673
Contains public sector information licensed under the Open Government Licence v3.0
Not to be used for Navigation.

## **Access to Works**

| 210111 | NG NUMBER: PC2: | 340-RHD-ON-Z | Z-DR-Z-0 | 614   | PAGE NU | Page 1    | 15 of |
|--------|-----------------|--------------|----------|-------|---------|-----------|-------|
| VER    | DATE            | REM          | IARKS    |       | DRAW    | CHEK      | API   |
| 0.1    | 27/11/2023      | First Issue  |          |       | SB      | ST        | RH    |
| 0.2    | 15/01/2024      | Second Issue |          |       | SB      | ST        | RI    |
| 0.3    | 19/02/2024      | Third Issue  |          | SB    | ST      | RI        |       |
| 0.4    | 07/03/2024      | Forth Issue  |          | SB    | ST      | RI        |       |
| 0.5    | 10/04/2024      | Fifth Issue  |          | SB    | ST      | RI        |       |
| 0 0.0  | 3 0.05 0.08 (   | ).1 Km       | N        | SCALE | 1:2,500 | PLOT SIZE | A1    |