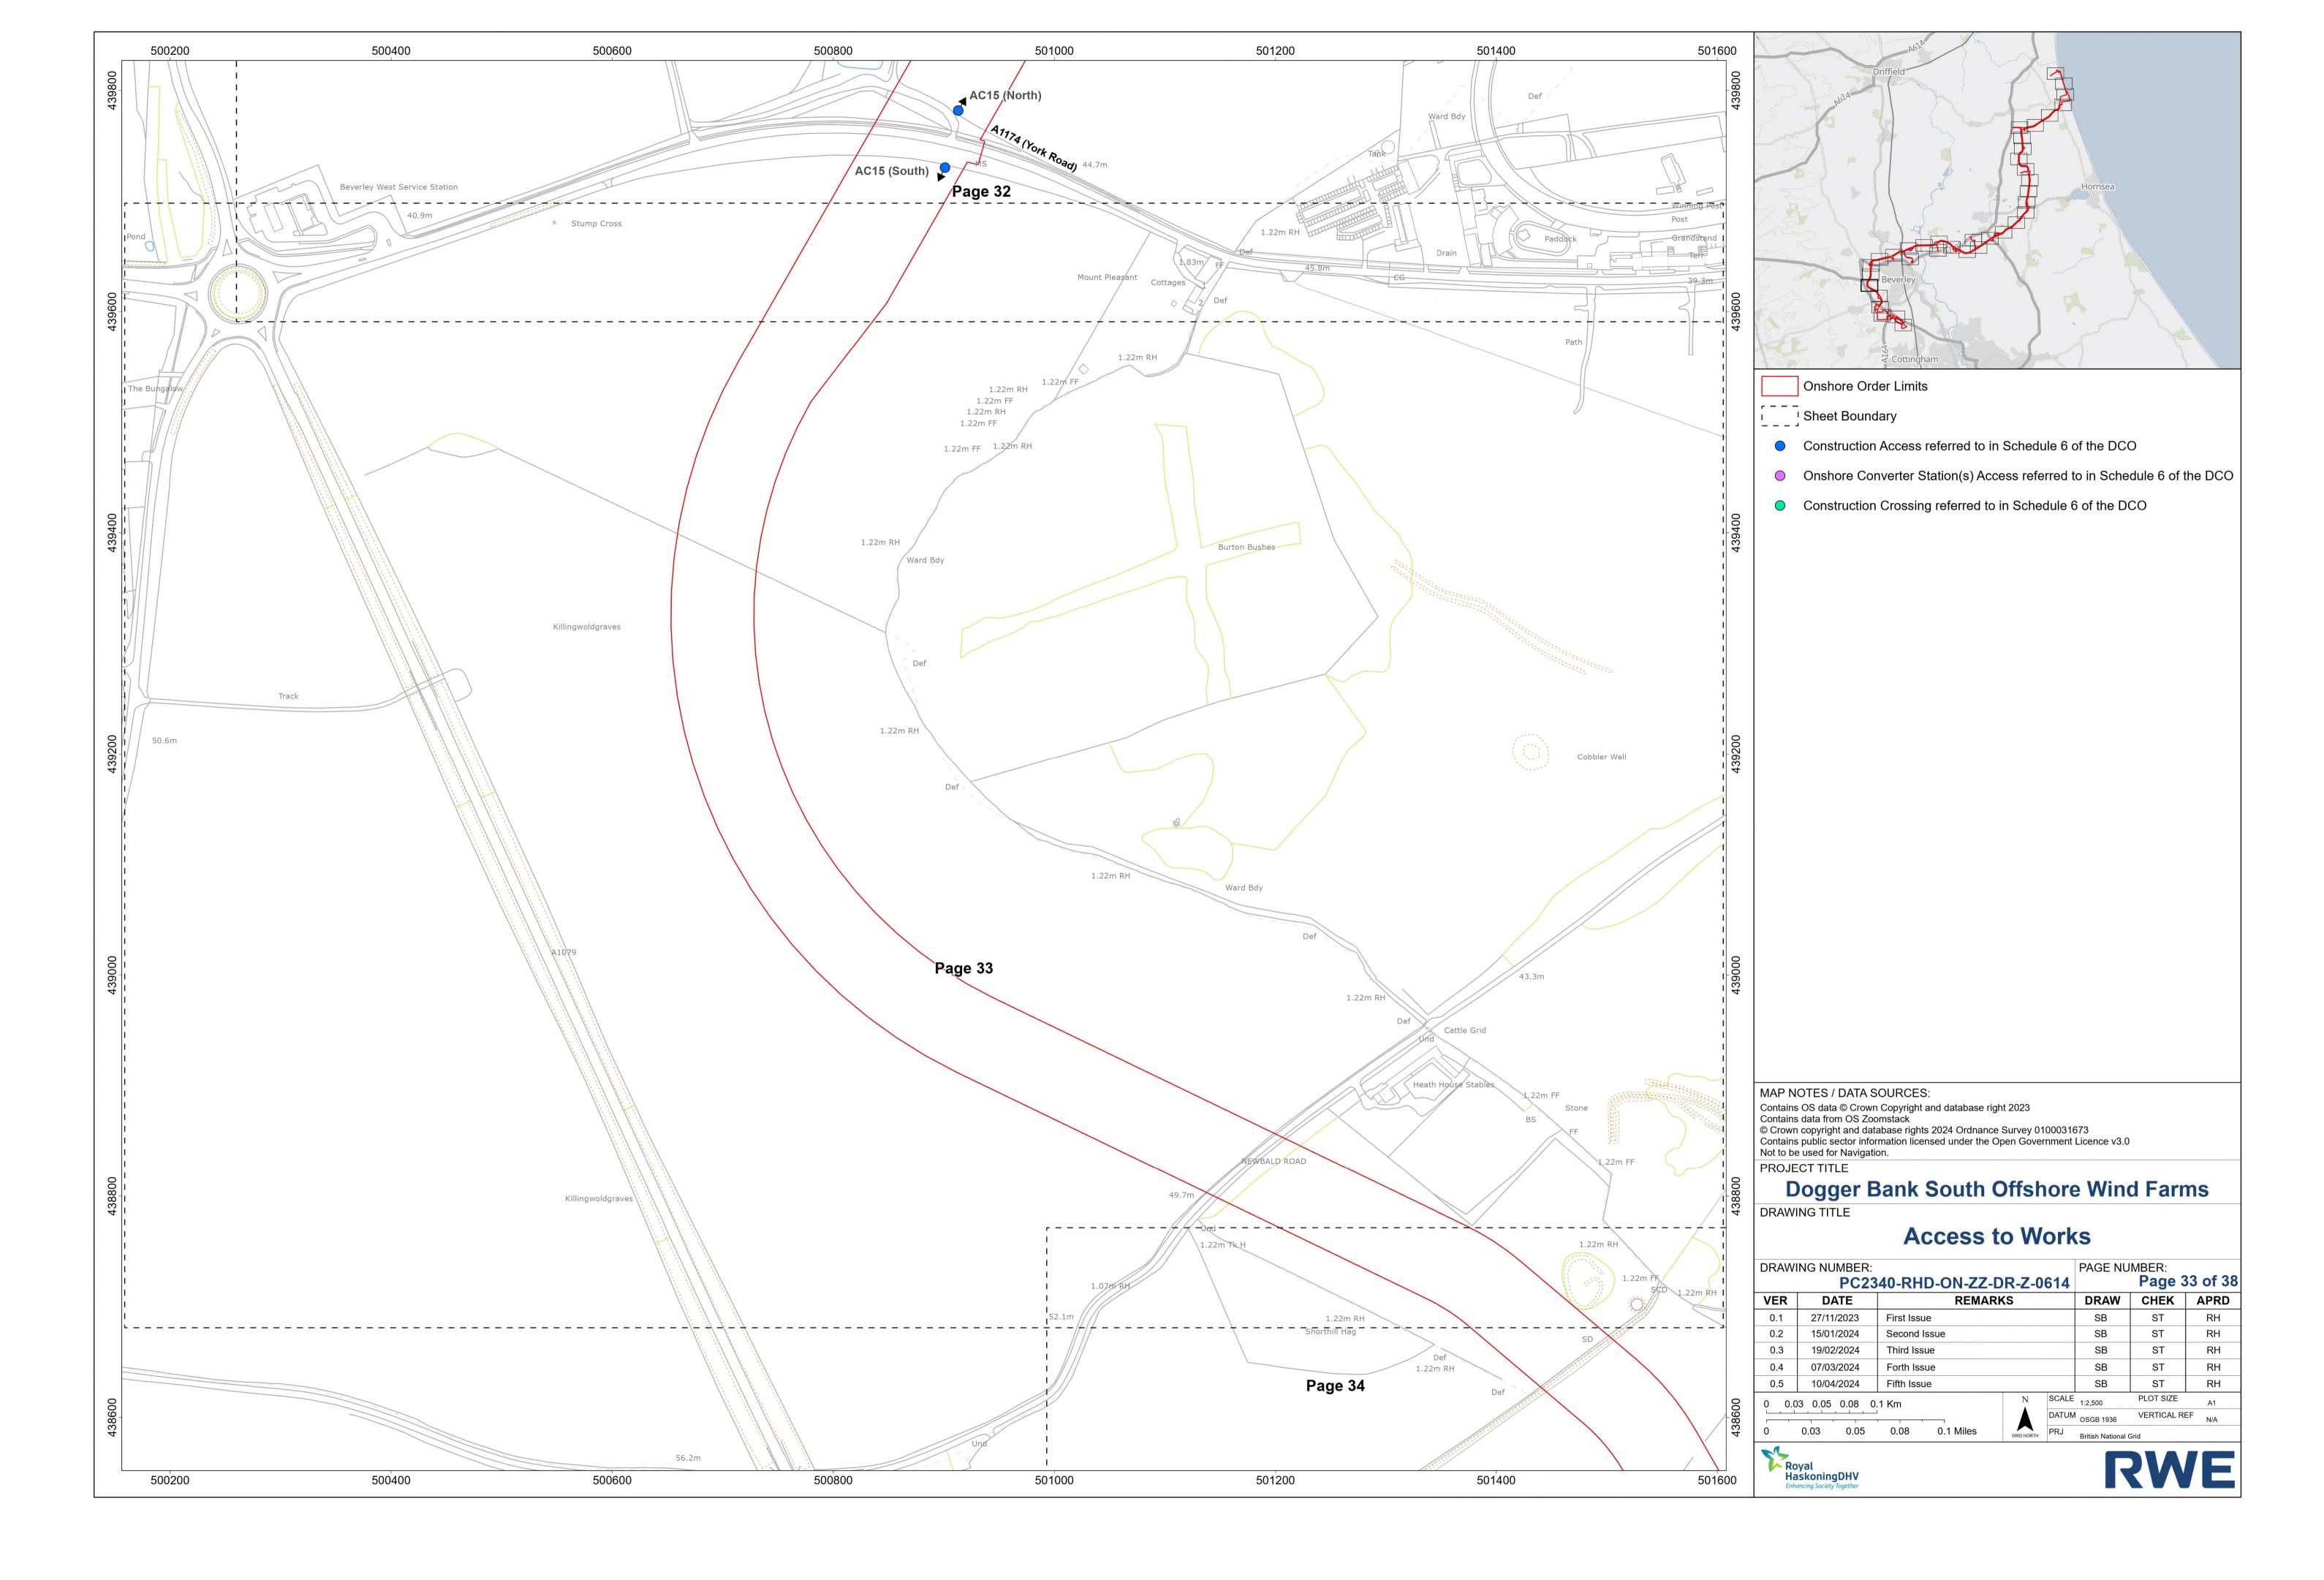

### **Unrestricted**

- Construction Access referred to in Schedule 6 of the DCO
- Onshore Converter Station(s) Access referred to in Schedule 6 of the DCO
- Construction Crossing referred to in Schedule 6 of the DCO

MAP NOTES / DATA SOURCES: Contains OS data © Crown Copyright and database right 2023
Contains data from OS Zoomstack
© Crown copyright and database rights 2024 Ordnance Survey 0100031673
Contains public sector information licensed under the Open Government Licence v3.0
Not to be used for Navigation.

## **Dogger Bank South Offshore Wind Farms**

## **Access to Works**

| 210111 | NG NUMBER: PC2: | 340-RHD-ON-Z | Z-DR-Z-0 | 614   | PAGE NU | Page 1    | 15 of |
|--------|-----------------|--------------|----------|-------|---------|-----------|-------|
| VER    | DATE            | REM          | IARKS    |       | DRAW    | CHEK      | API   |
| 0.1    | 27/11/2023      | First Issue  |          |       | SB      | ST        | RH    |
| 0.2    | 15/01/2024      | Second Issue |          |       | SB      | ST        | RI    |
| 0.3    | 19/02/2024      | Third Issue  |          | SB    | ST      | RI        |       |
| 0.4    | 07/03/2024      | Forth Issue  |          | SB    | ST      | RI        |       |
| 0.5    | 10/04/2024      | Fifth Issue  |          | SB    | ST      | RI        |       |
| 0 0.0  | 3 0.05 0.08 (   | ).1 Km       | N        | SCALE | 1:2,500 | PLOT SIZE | A1    |