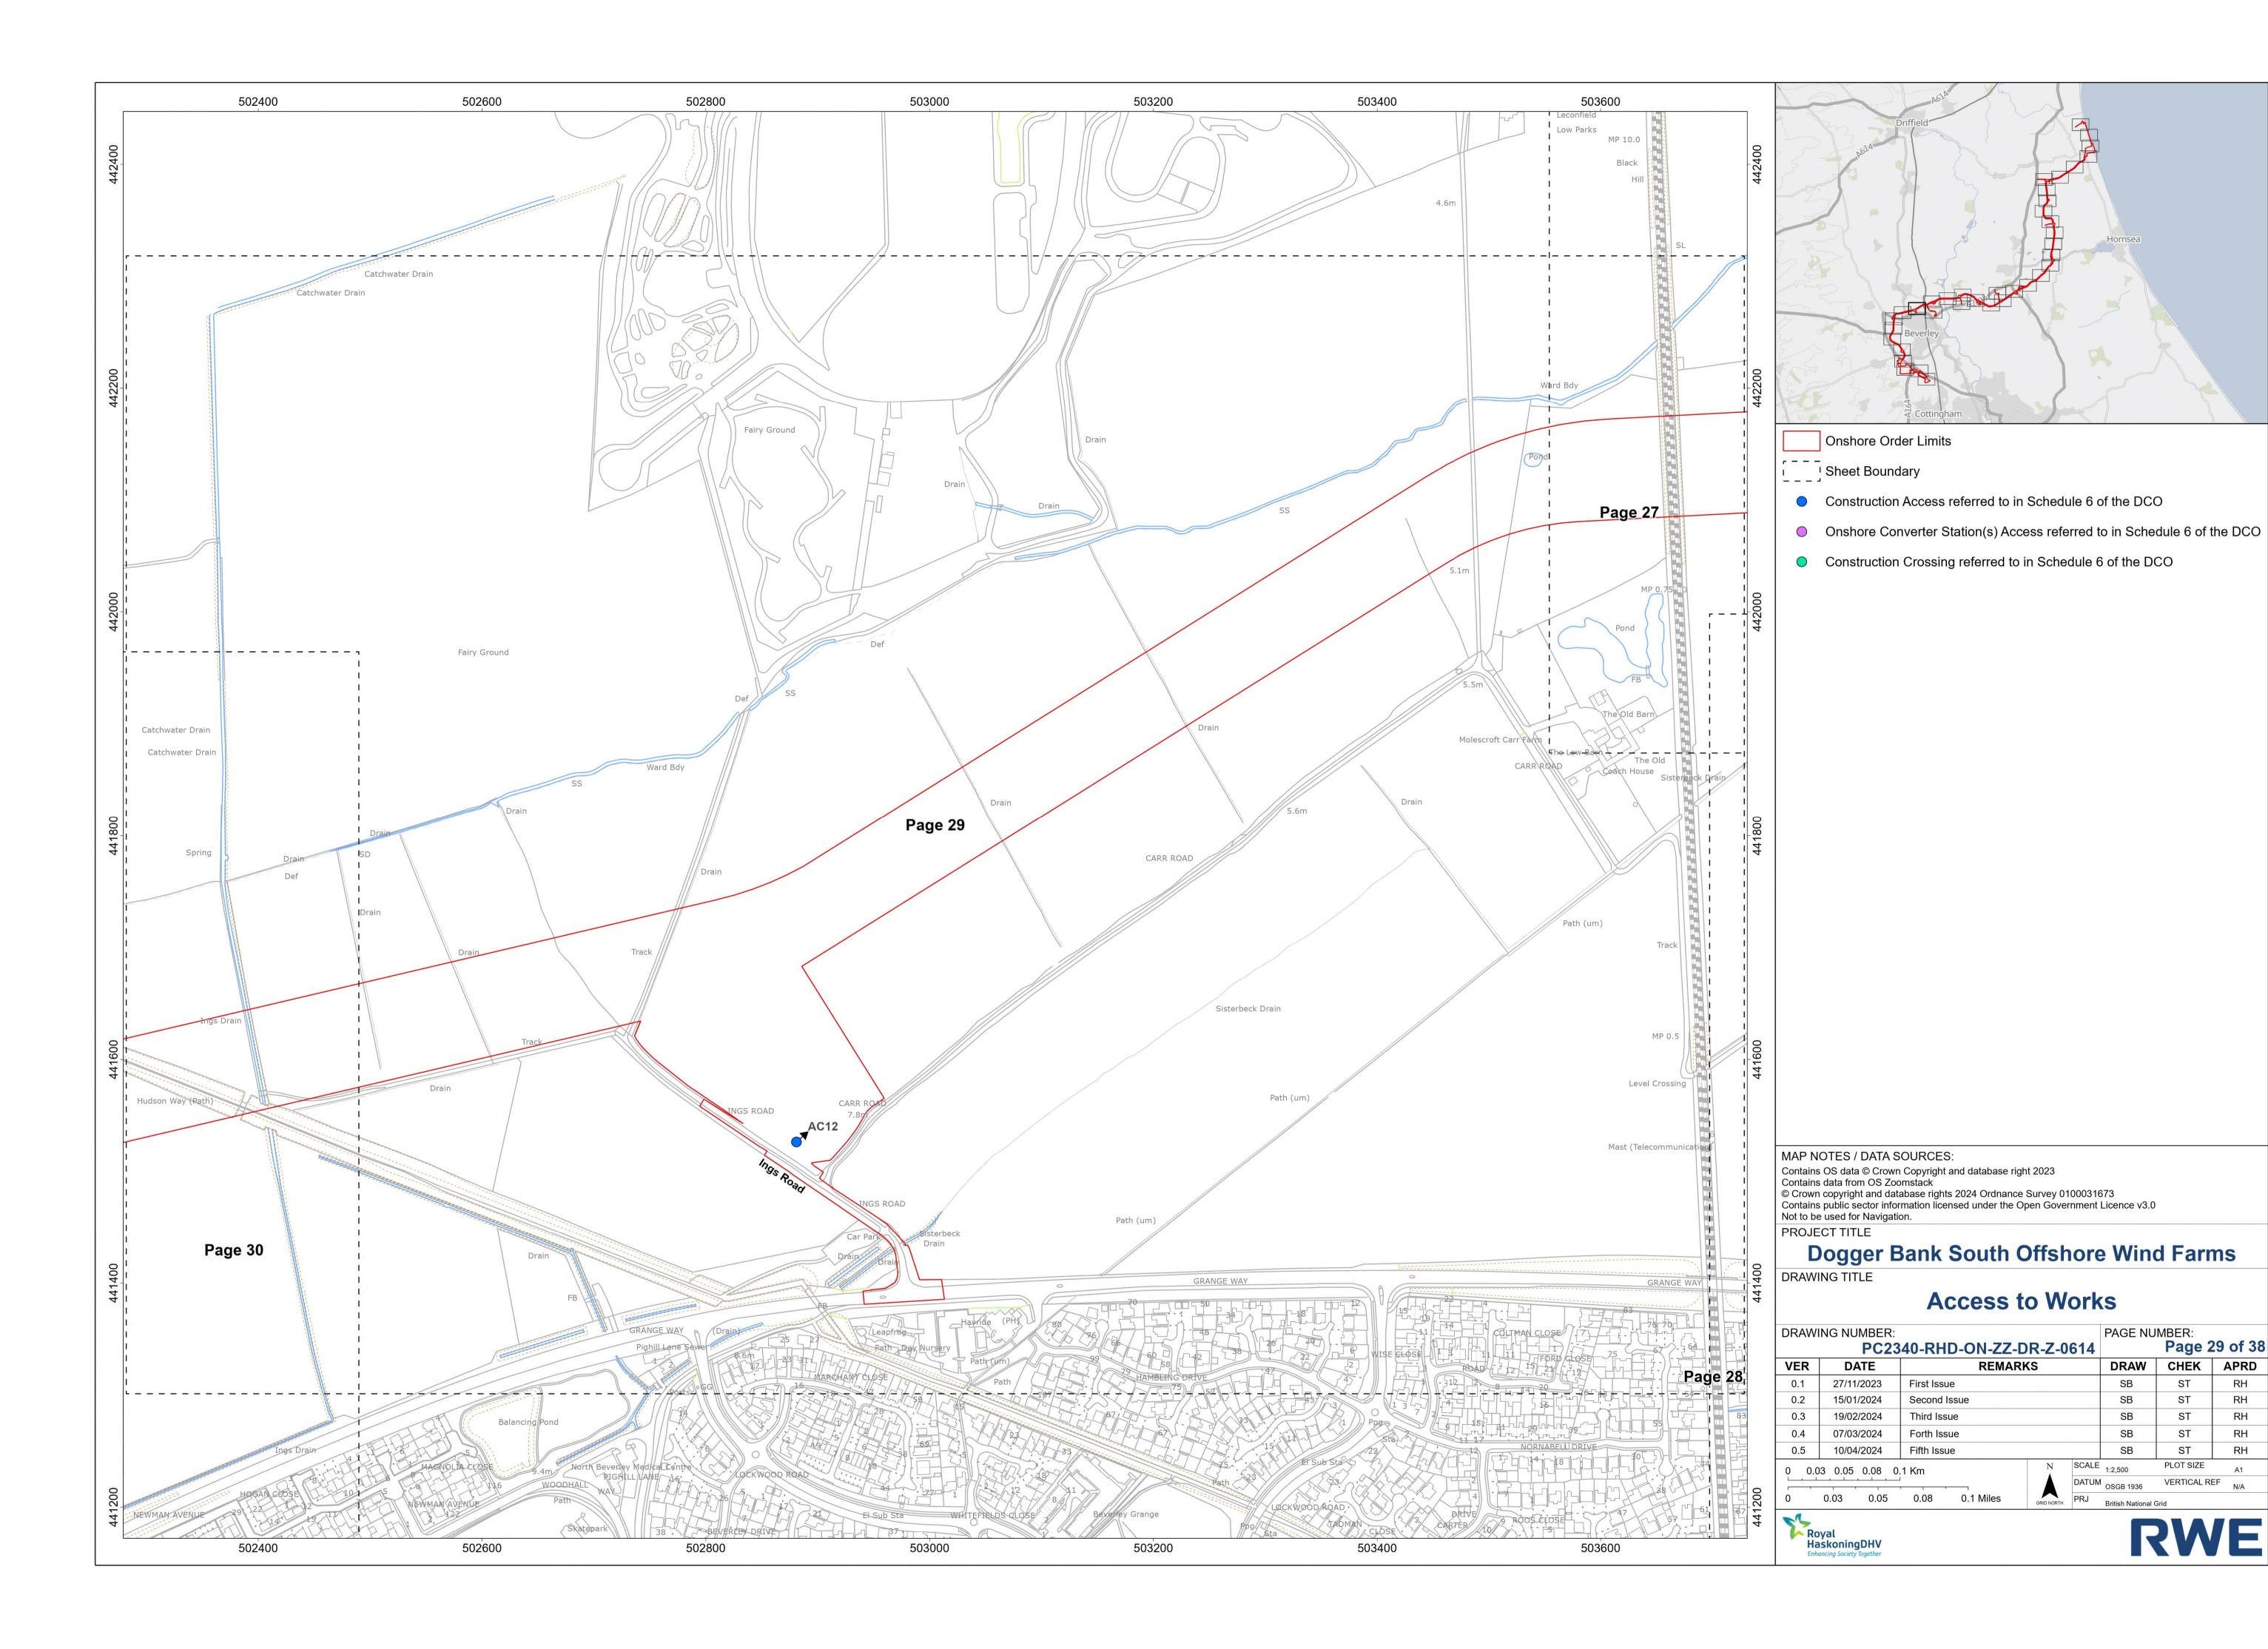

### **Unrestricted**

- Construction Access referred to in Schedule 6 of the DCO
- Onshore Converter Station(s) Access referred to in Schedule 6 of the DCO
- Construction Crossing referred to in Schedule 6 of the DCO

MAP NOTES / DATA SOURCES: Contains OS data © Crown Copyright and database right 2023
Contains data from OS Zoomstack
© Crown copyright and database rights 2024 Ordnance Survey 0100031673
Contains public sector information licensed under the Open Government Licence v3.0
Not to be used for Navigation.