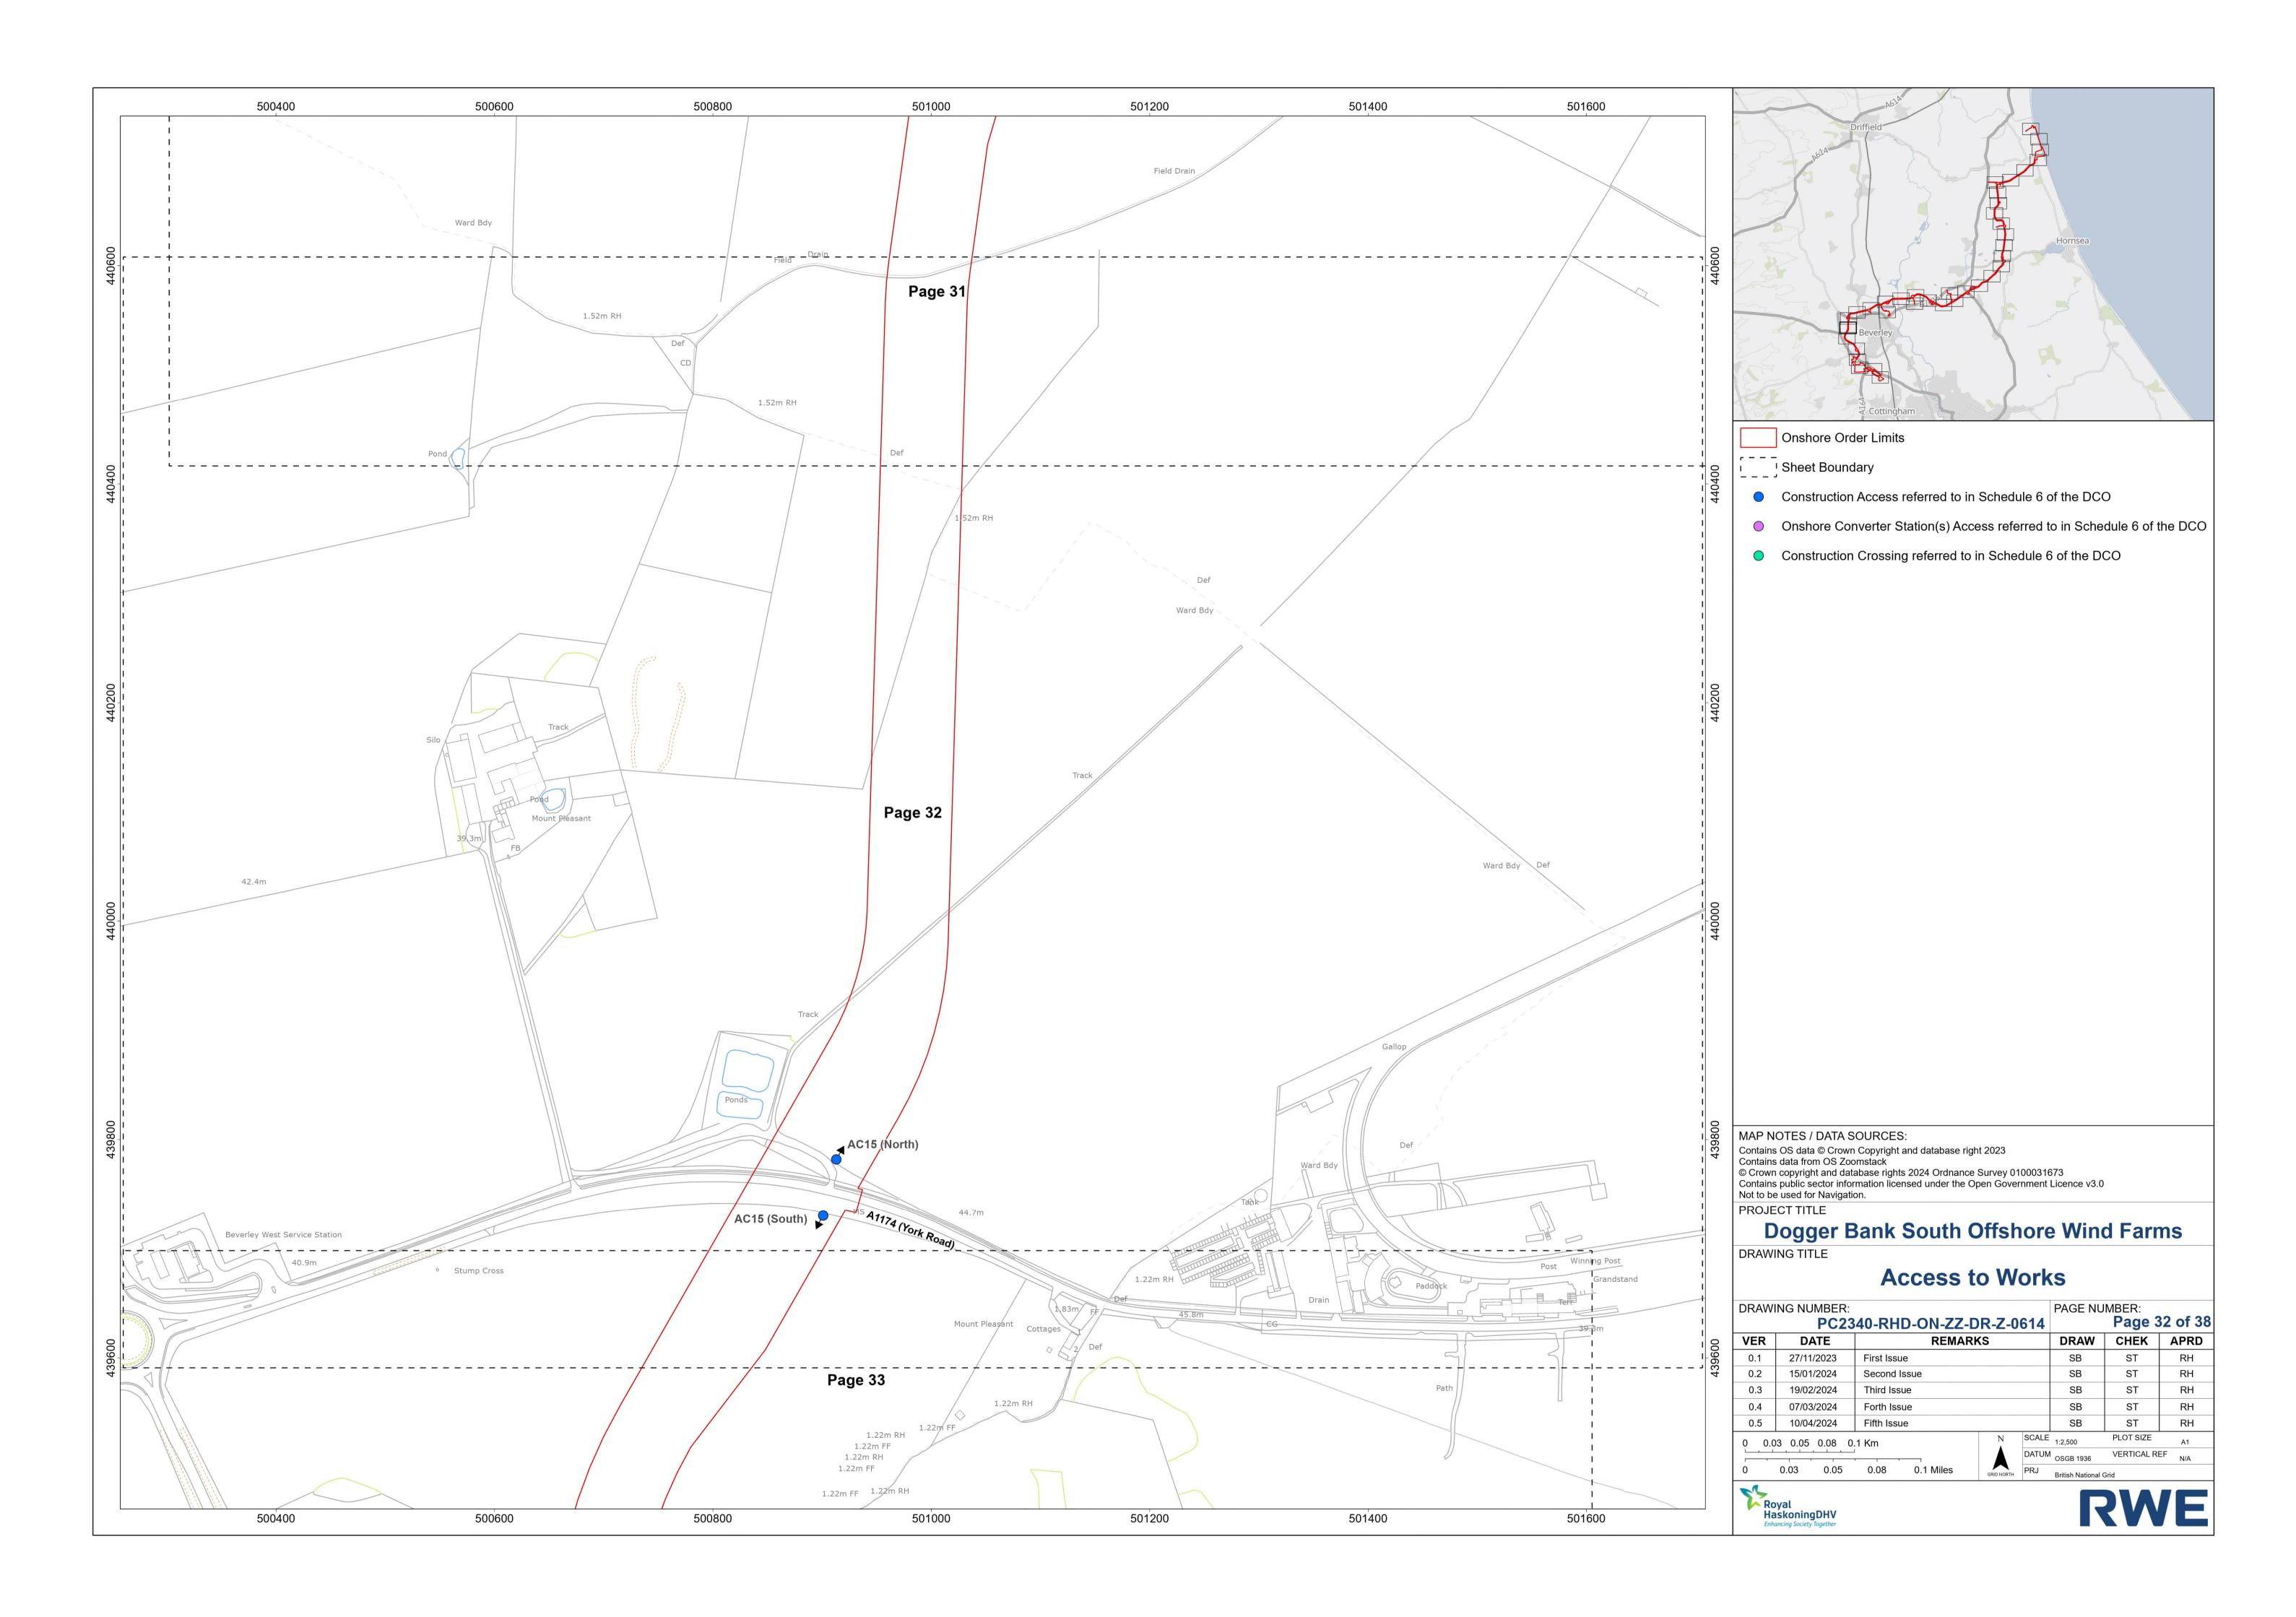

### **Unrestricted**

- Construction Access referred to in Schedule 6 of the DCO
- Onshore Converter Station(s) Access referred to in Schedule 6 of the DCO
- Construction Crossing referred to in Schedule 6 of the DCO

MAP NOTES / DATA SOURCES: Contains OS data © Crown Copyright and database right 2023
Contains data from OS Zoomstack
© Crown copyright and database rights 2024 Ordnance Survey 0100031673
Contains public sector information licensed under the Open Government Licence v3.0
Not to be used for Navigation.

## **Dogger Bank South Offshore Wind Farms**

## **Access to Works**

| 210111 | NG NUMBER: PC2: | 340-RHD-ON-Z | Z-DR-Z-0 | 614   | PAGE NU | Page 1    | 15 of |
|--------|-----------------|--------------|----------|-------|---------|-----------|-------|
| VER    | DATE            | REM          | IARKS    |       | DRAW    | CHEK      | API   |
| 0.1    | 27/11/2023      | First Issue  |          |       | SB      | ST        | RH    |
| 0.2    | 15/01/2024      | Second Issue |          |       | SB      | ST        | RI    |
| 0.3    | 19/02/2024      | Third Issue  |          | SB    | ST      | RI        |       |
| 0.4    | 07/03/2024      | Forth Issue  |          | SB    | ST      | RI        |       |
| 0.5    | 10/04/2024      | Fifth Issue  |          | SB    | ST      | RI        |       |
| 0 0.0  | 3 0.05 0.08 (   | ).1 Km       | N        | SCALE | 1:2,500 | PLOT SIZE | A1    |