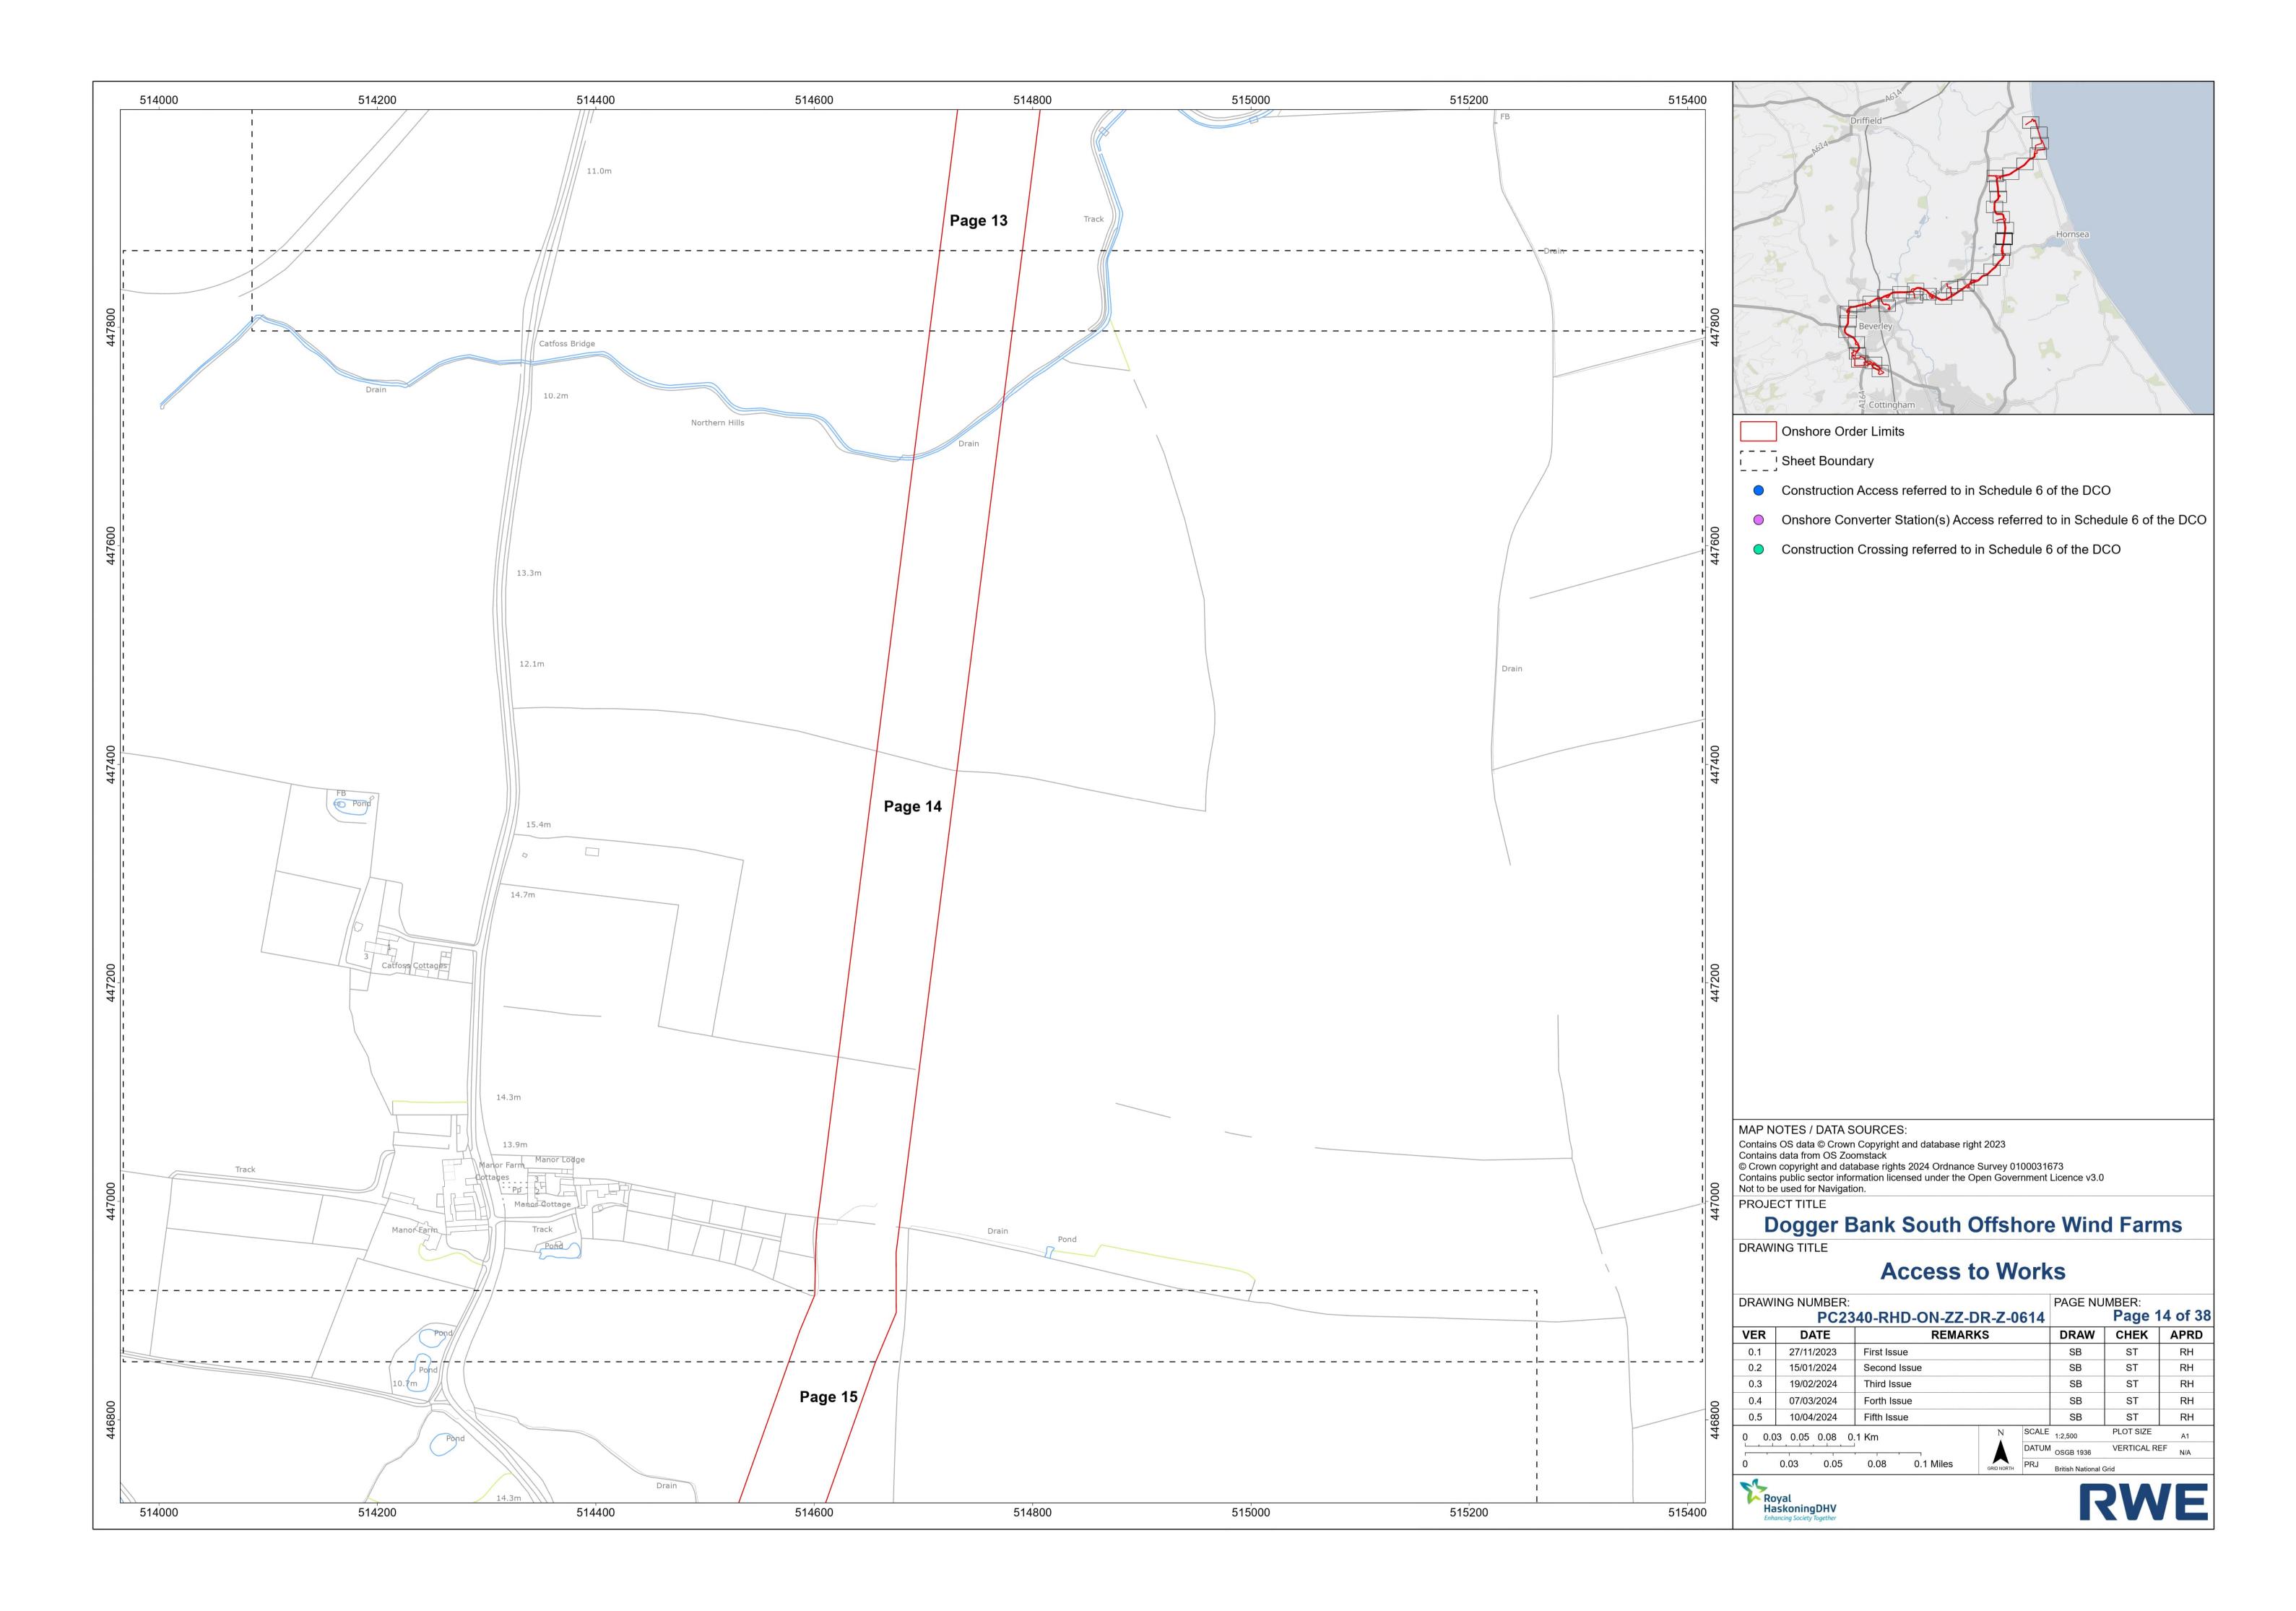

### **Unrestricted**

- Construction Access referred to in Schedule 6 of the DCO
- Onshore Converter Station(s) Access referred to in Schedule 6 of the DCO
- Construction Crossing referred to in Schedule 6 of the DCO

MAP NOTES / DATA SOURCES: Contains OS data © Crown Copyright and database right 2023
Contains data from OS Zoomstack
© Crown copyright and database rights 2024 Ordnance Survey 0100031673
Contains public sector information licensed under the Open Government Licence v3.0
Not to be used for Navigation.