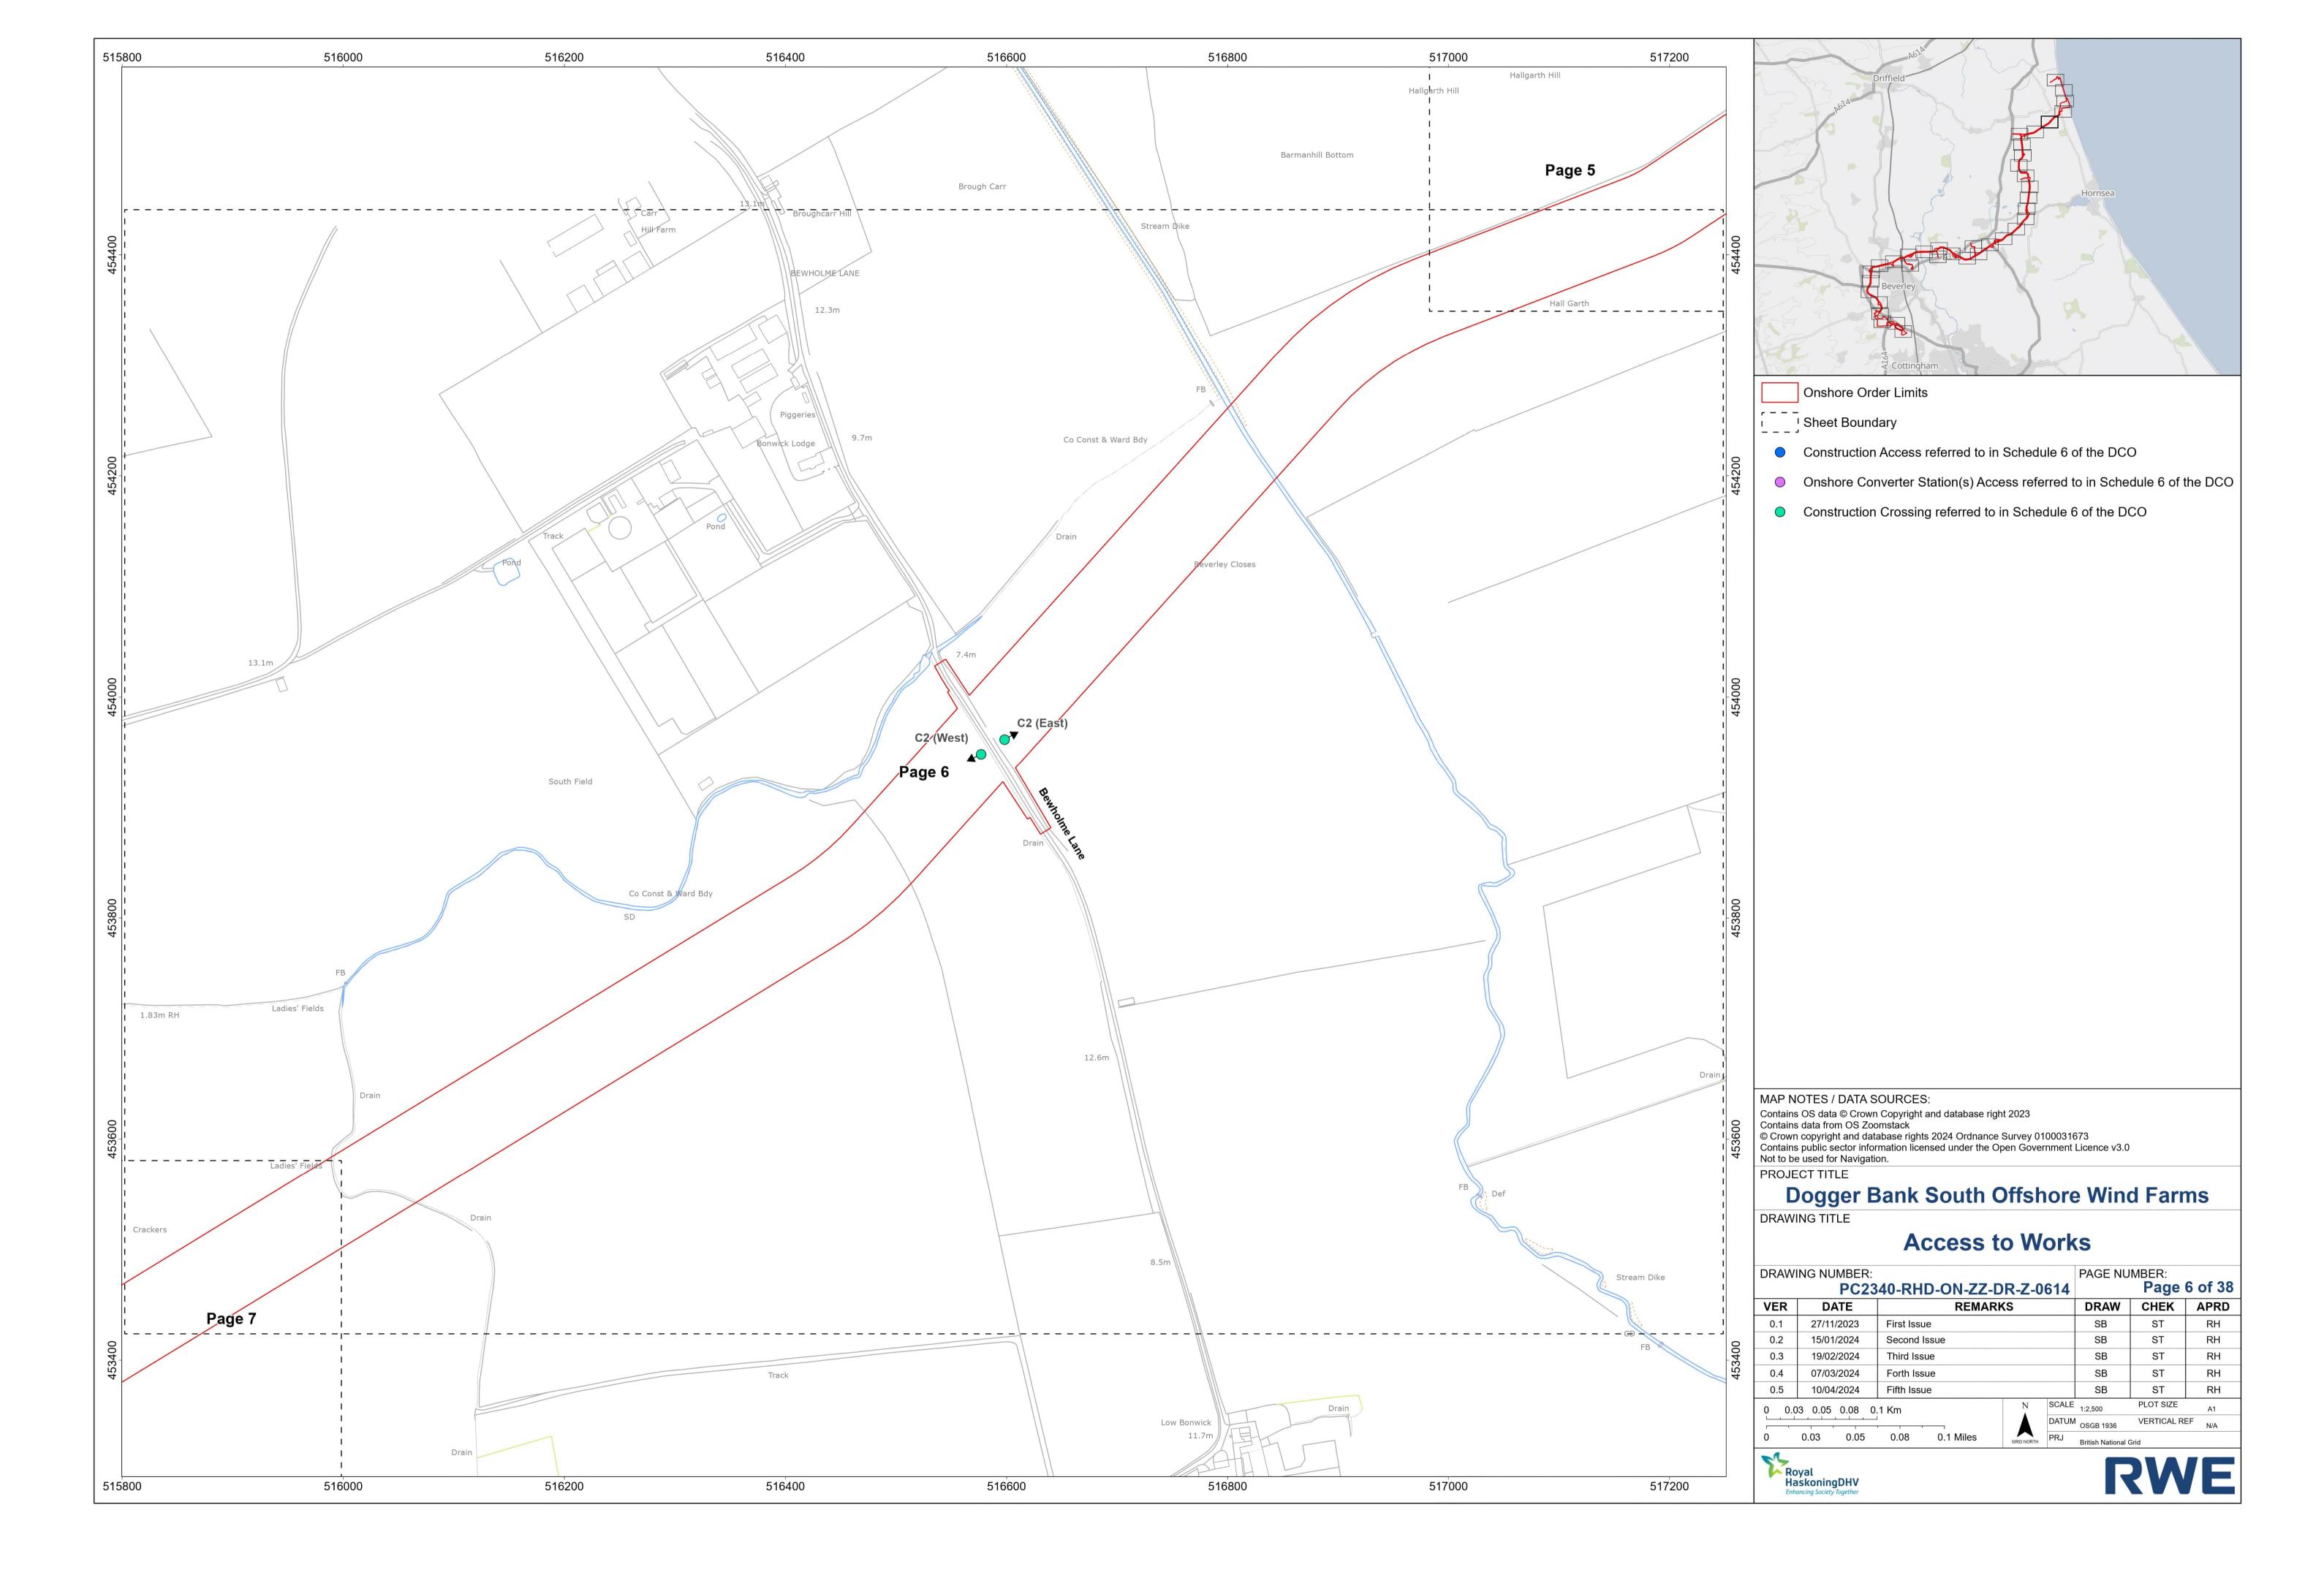

### **Unrestricted**

- Construction Access referred to in Schedule 6 of the DCO
- Onshore Converter Station(s) Access referred to in Schedule 6 of the DCO
- Construction Crossing referred to in Schedule 6 of the DCO

MAP NOTES / DATA SOURCES: Contains OS data © Crown Copyright and database right 2023
Contains data from OS Zoomstack
© Crown copyright and database rights 2024 Ordnance Survey 0100031673
Contains public sector information licensed under the Open Government Licence v3.0
Not to be used for Navigation.