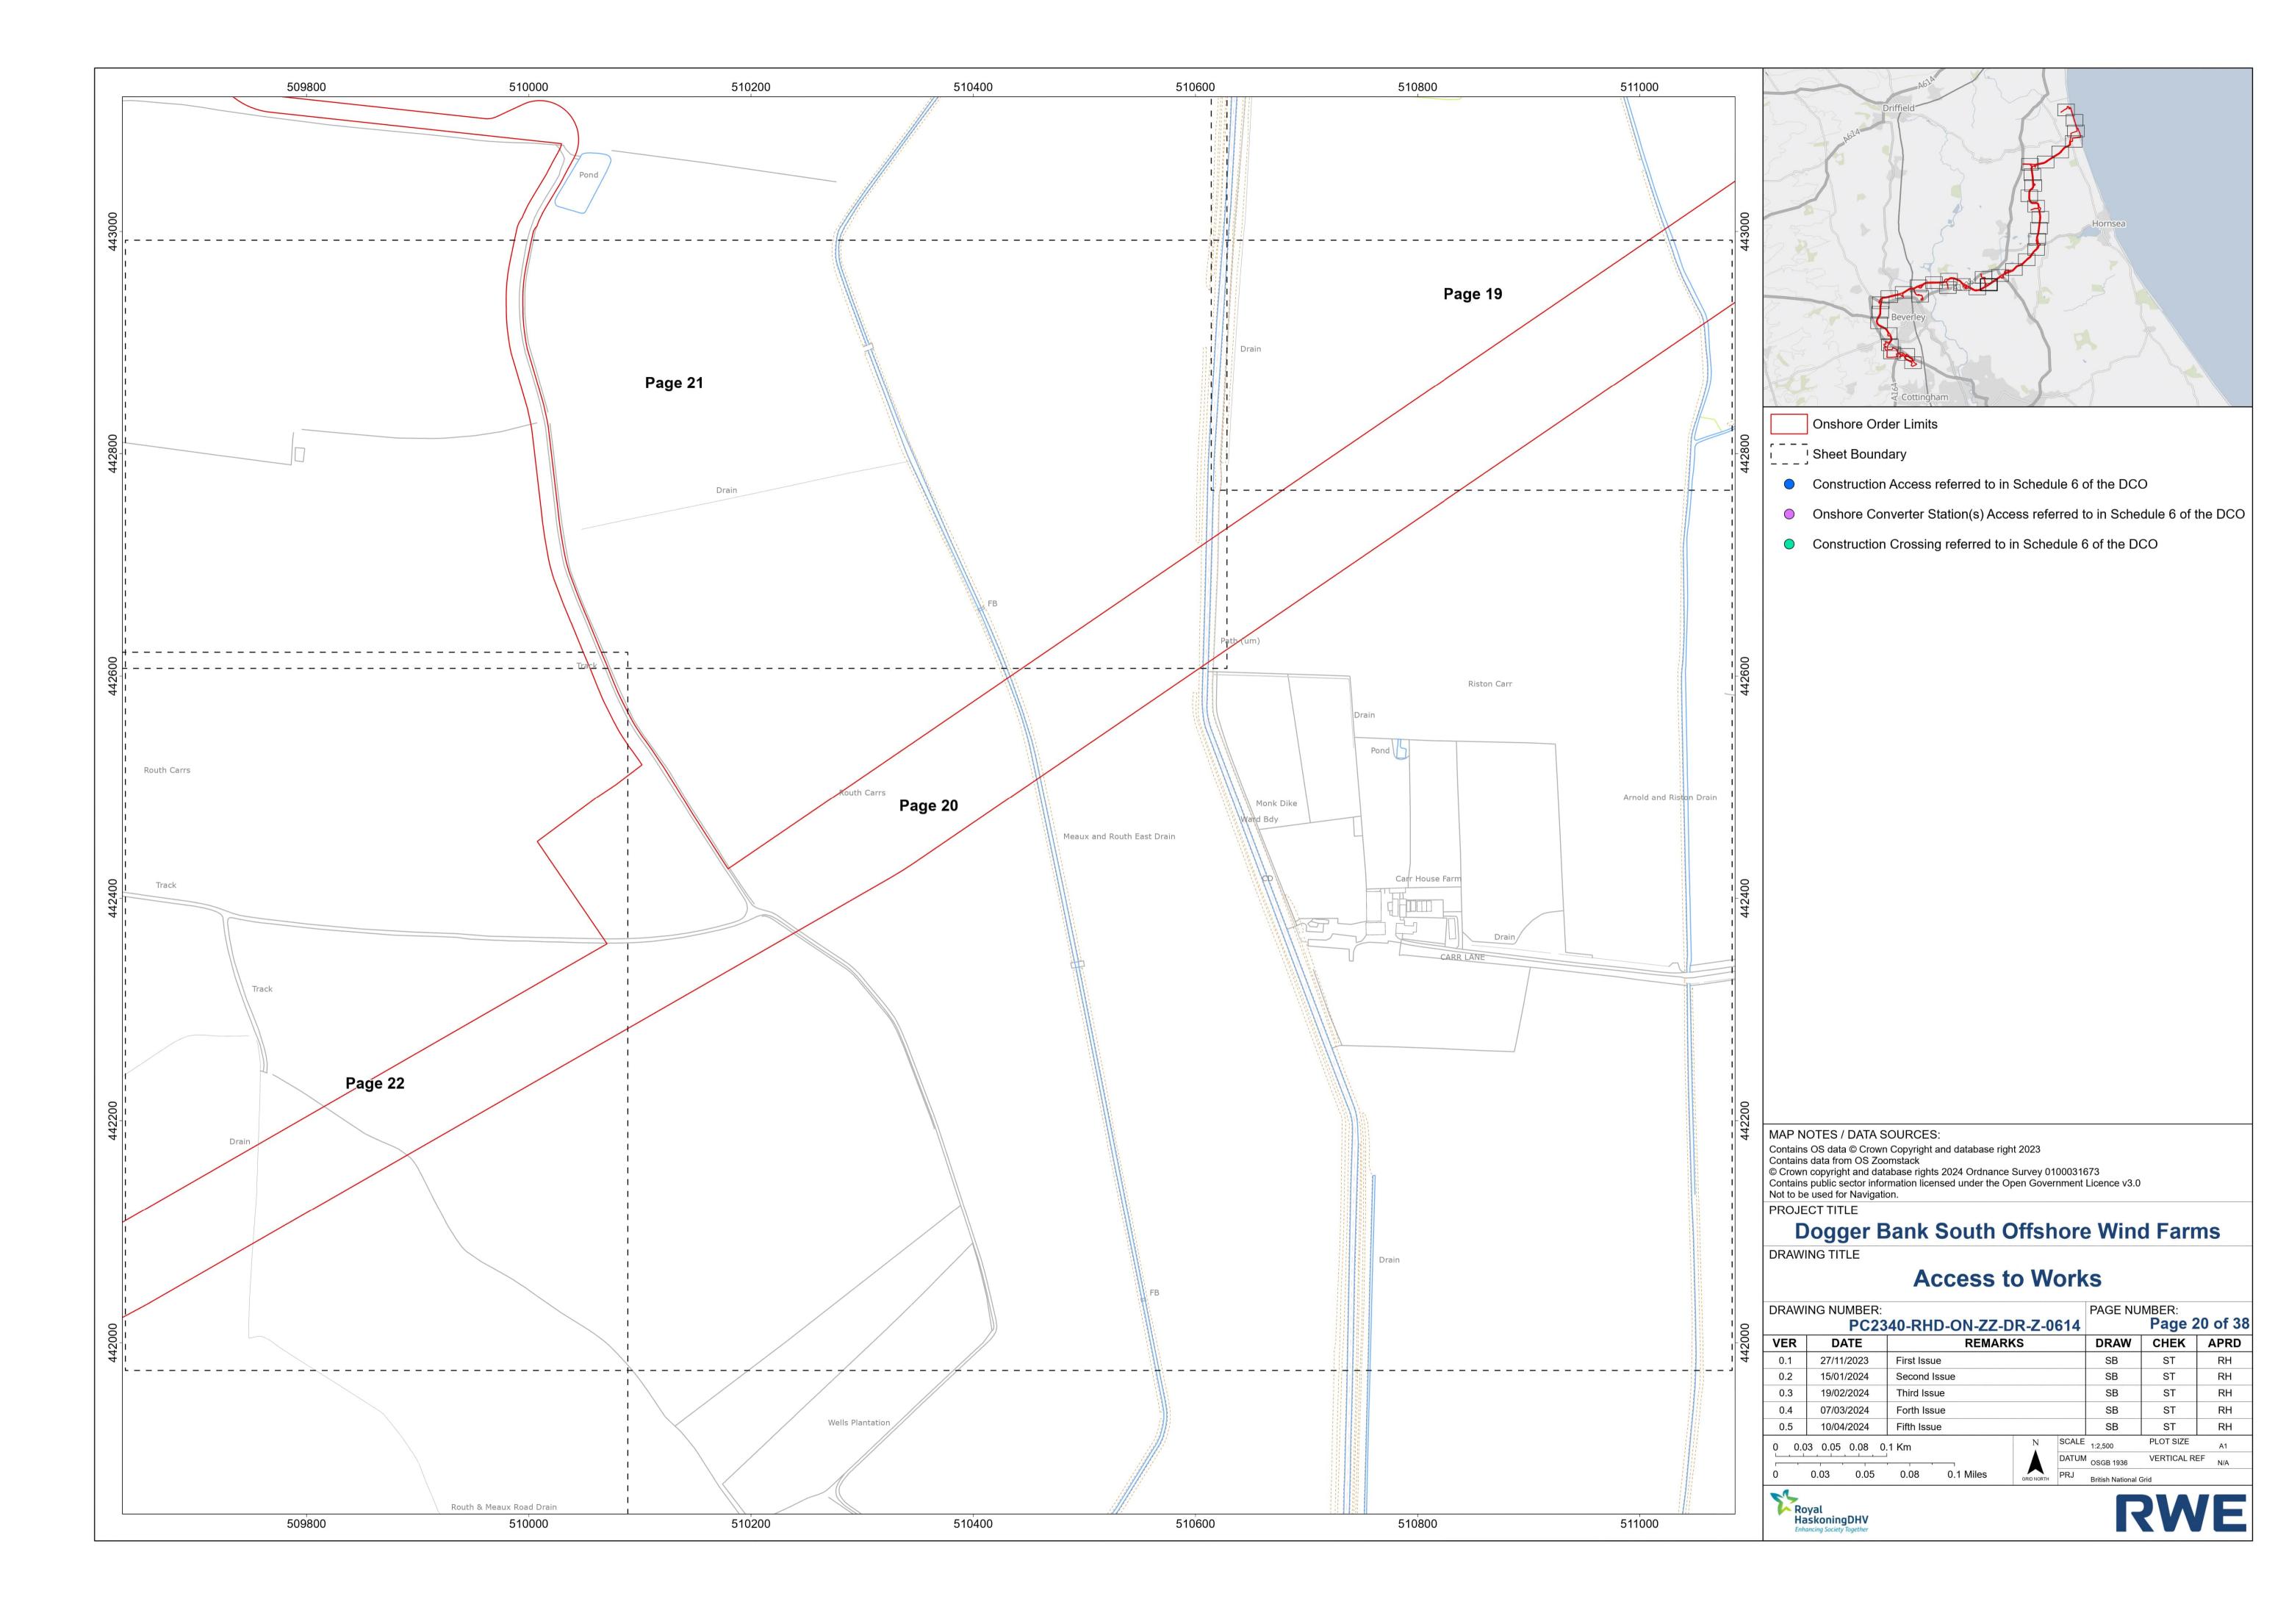

### **Unrestricted**

- Construction Access referred to in Schedule 6 of the DCO
- Onshore Converter Station(s) Access referred to in Schedule 6 of the DCO
- Construction Crossing referred to in Schedule 6 of the DCO

MAP NOTES / DATA SOURCES: Contains OS data © Crown Copyright and database right 2023
Contains data from OS Zoomstack
© Crown copyright and database rights 2024 Ordnance Survey 0100031673
Contains public sector information licensed under the Open Government Licence v3.0
Not to be used for Navigation.

## **Dogger Bank South Offshore Wind Farms**

## **Access to Works**

| 210111 | NG NUMBER: PC2: | 340-RHD-ON-Z | Z-DR-Z-0 | 614   | PAGE NU | Page 1    | 15 of |
|--------|-----------------|--------------|----------|-------|---------|-----------|-------|
| VER    | DATE            | REM          | IARKS    |       | DRAW    | CHEK      | API   |
| 0.1    | 27/11/2023      | First Issue  |          |       | SB      | ST        | RH    |
| 0.2    | 15/01/2024      | Second Issue |          |       | SB      | ST        | RI    |
| 0.3    | 19/02/2024      | Third Issue  |          | SB    | ST      | RI        |       |
| 0.4    | 07/03/2024      | Forth Issue  |          | SB    | ST      | RI        |       |
| 0.5    | 10/04/2024      | Fifth Issue  |          | SB    | ST      | RI        |       |
| 0 0.0  | 3 0.05 0.08 (   | ).1 Km       | N        | SCALE | 1:2,500 | PLOT SIZE | A1    |