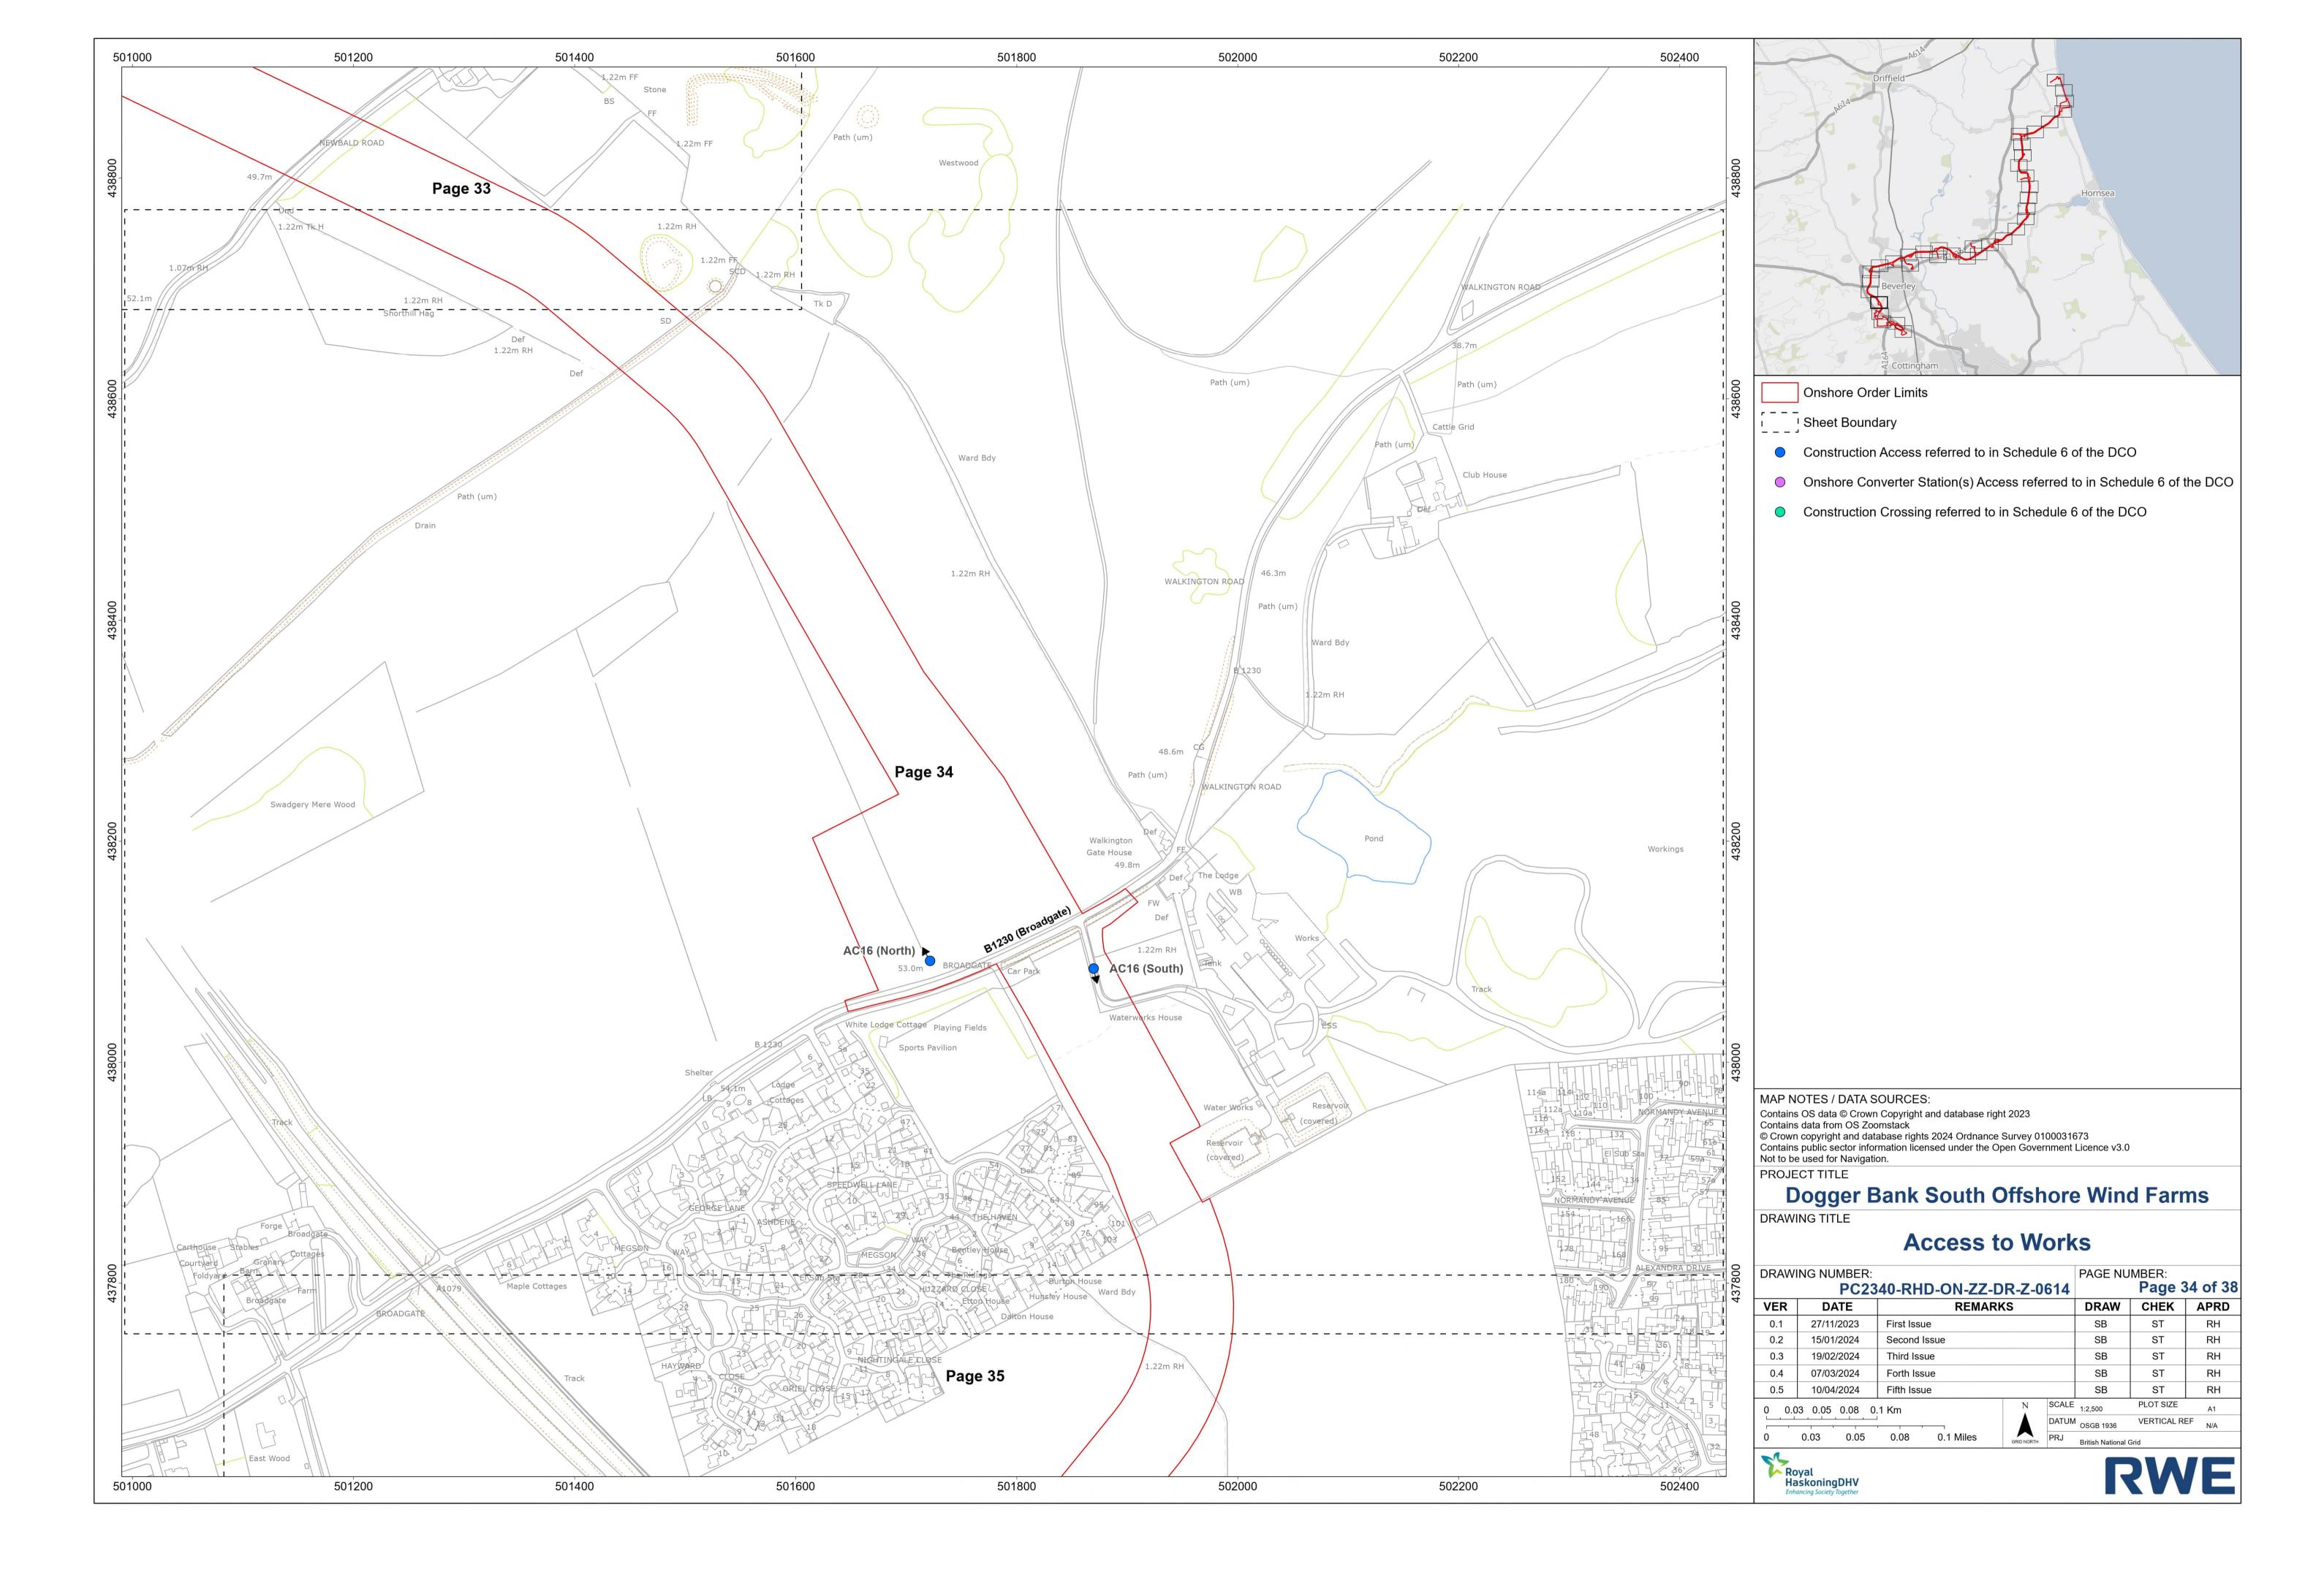

### **Unrestricted**

- Construction Access referred to in Schedule 6 of the DCO
- Onshore Converter Station(s) Access referred to in Schedule 6 of the DCO
- Construction Crossing referred to in Schedule 6 of the DCO

MAP NOTES / DATA SOURCES: Contains OS data © Crown Copyright and database right 2023
Contains data from OS Zoomstack
© Crown copyright and database rights 2024 Ordnance Survey 0100031673
Contains public sector information licensed under the Open Government Licence v3.0
Not to be used for Navigation.

## **Dogger Bank South Offshore Wind Farms**

## **Access to Works**

| 210111 | NG NUMBER: PC2: | 340-RHD-ON-Z | Z-DR-Z-0 | 614   | PAGE NU | Page 1    | 15 of |
|--------|-----------------|--------------|----------|-------|---------|-----------|-------|
| VER    | DATE            | REM          | IARKS    |       | DRAW    | CHEK      | API   |
| 0.1    | 27/11/2023      | First Issue  |          |       | SB      | ST        | RH    |
| 0.2    | 15/01/2024      | Second Issue |          |       | SB      | ST        | RI    |
| 0.3    | 19/02/2024      | Third Issue  |          | SB    | ST      | RI        |       |
| 0.4    | 07/03/2024      | Forth Issue  |          | SB    | ST      | RI        |       |
| 0.5    | 10/04/2024      | Fifth Issue  |          | SB    | ST      | RI        |       |
| 0 0.0  | 3 0.05 0.08 (   | ).1 Km       | N        | SCALE | 1:2,500 | PLOT SIZE | A1    |