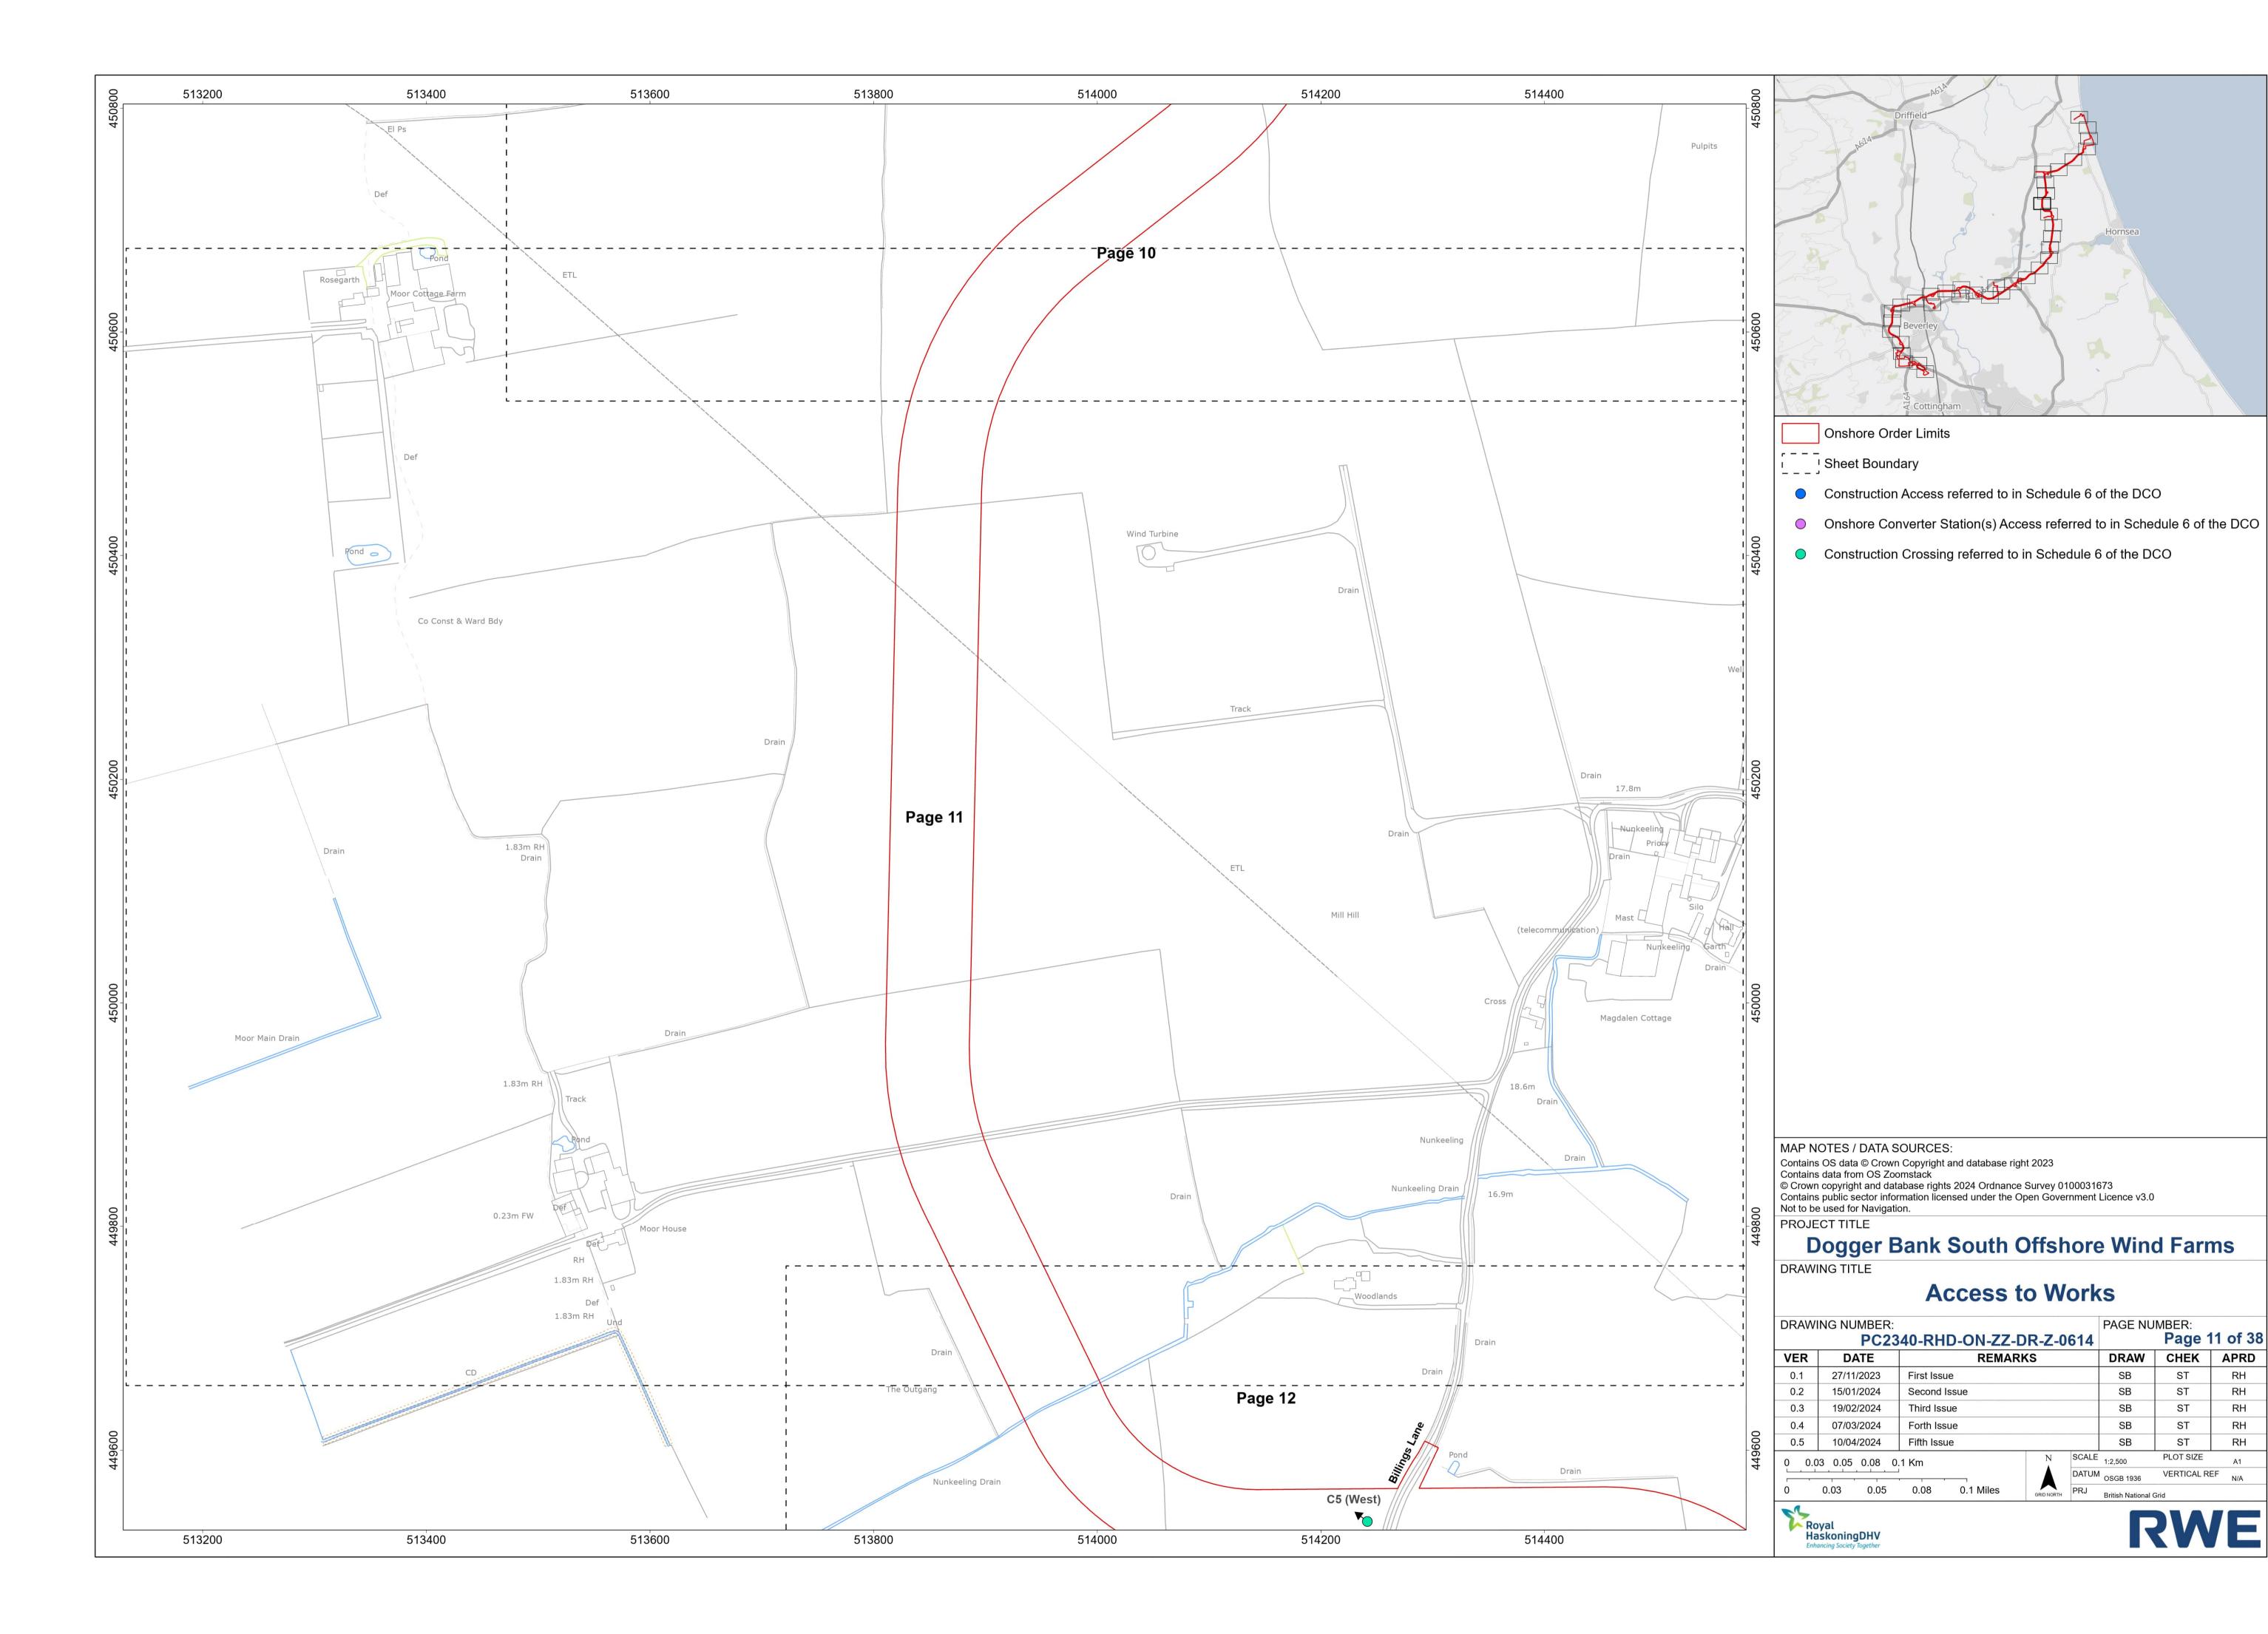

### **Unrestricted**

- Construction Access referred to in Schedule 6 of the DCO
- Onshore Converter Station(s) Access referred to in Schedule 6 of the DCO
- Construction Crossing referred to in Schedule 6 of the DCO

MAP NOTES / DATA SOURCES: Contains OS data © Crown Copyright and database right 2023
Contains data from OS Zoomstack
© Crown copyright and database rights 2024 Ordnance Survey 0100031673
Contains public sector information licensed under the Open Government Licence v3.0
Not to be used for Navigation.

## **Dogger Bank South Offshore Wind Farms**

## **Access to Works**

| 210111 | NG NUMBER: PC2: | 340-RHD-ON-Z | Z-DR-Z-0 | 614   | PAGE NU | Page 1    | 15 of |
|--------|-----------------|--------------|----------|-------|---------|-----------|-------|
| VER    | DATE            | REM          | IARKS    |       | DRAW    | CHEK      | API   |
| 0.1    | 27/11/2023      | First Issue  |          |       | SB      | ST        | RH    |
| 0.2    | 15/01/2024      | Second Issue |          |       | SB      | ST        | RI    |
| 0.3    | 19/02/2024      | Third Issue  |          | SB    | ST      | RI        |       |
| 0.4    | 07/03/2024      | Forth Issue  |          | SB    | ST      | RI        |       |
| 0.5    | 10/04/2024      | Fifth Issue  |          | SB    | ST      | RI        |       |
| 0 0.0  | 3 0.05 0.08 (   | ).1 Km       | N        | SCALE | 1:2,500 | PLOT SIZE | A1    |