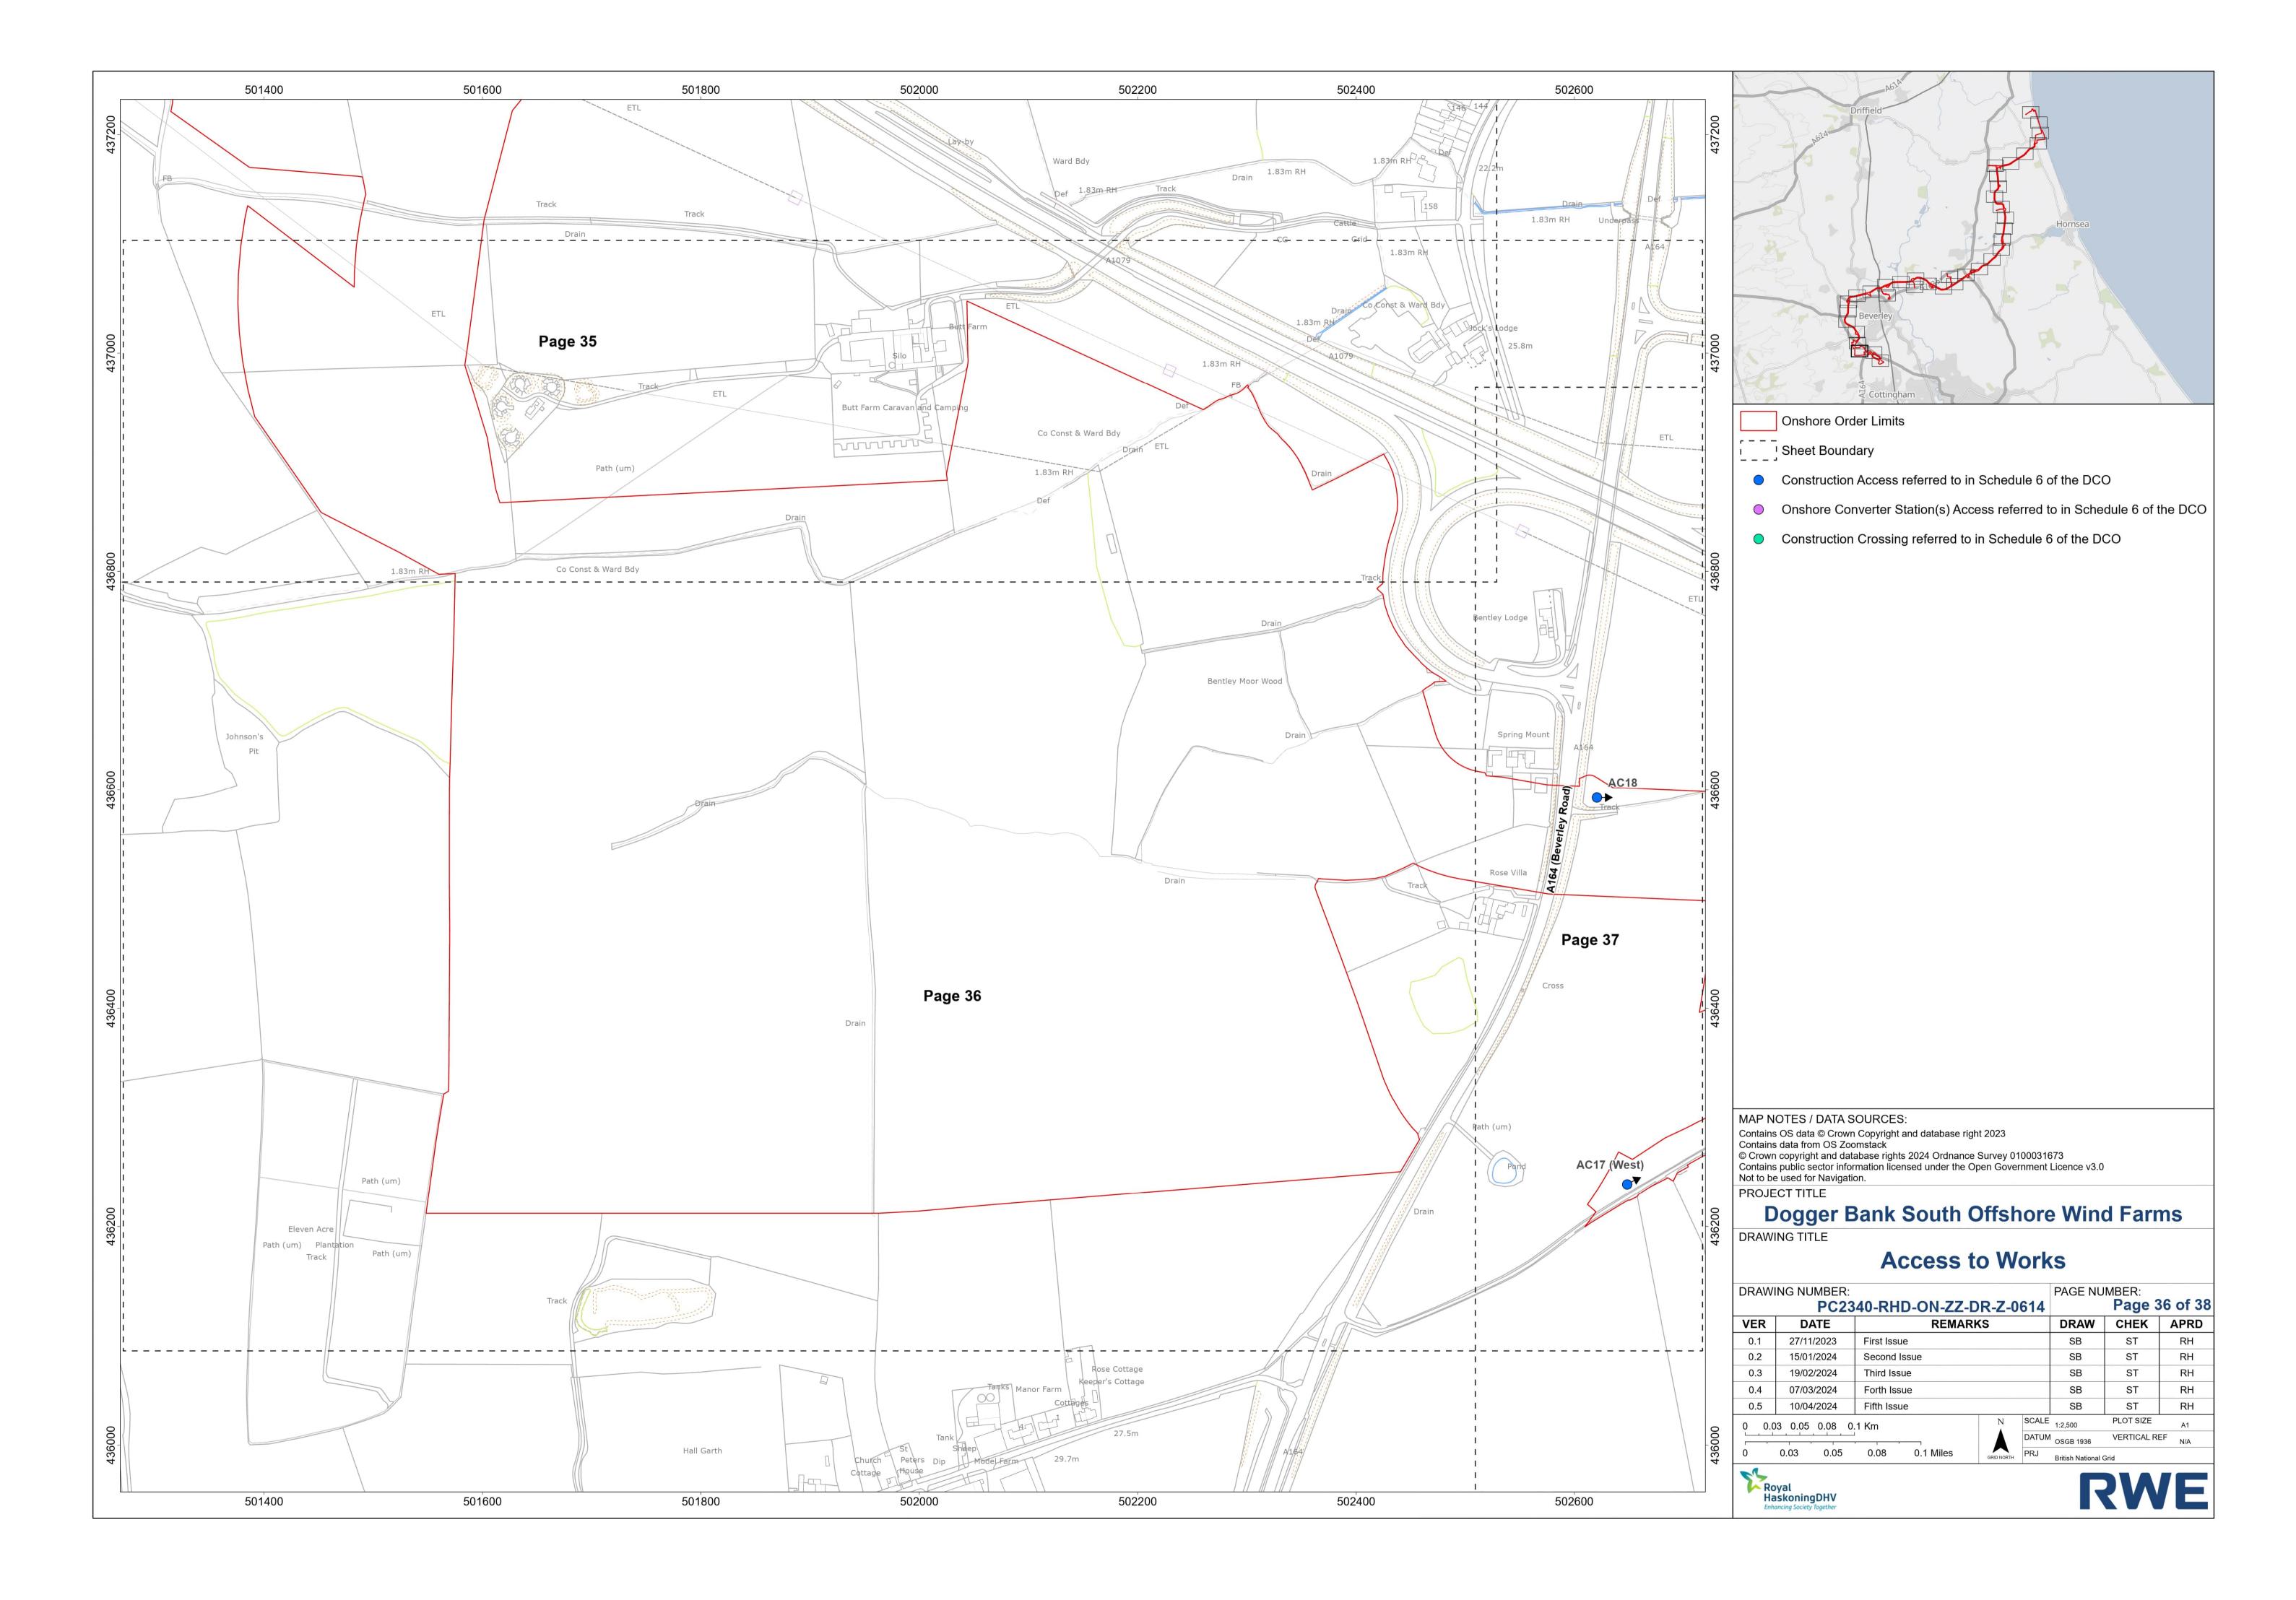

### **Unrestricted**

- Construction Access referred to in Schedule 6 of the DCO
- Onshore Converter Station(s) Access referred to in Schedule 6 of the DCO
- Construction Crossing referred to in Schedule 6 of the DCO

MAP NOTES / DATA SOURCES: Contains OS data © Crown Copyright and database right 2023
Contains data from OS Zoomstack
© Crown copyright and database rights 2024 Ordnance Survey 0100031673
Contains public sector information licensed under the Open Government Licence v3.0
Not to be used for Navigation.

## **Access to Works**

| 210111 | NG NUMBER: PC2: | 340-RHD-ON-Z | Z-DR-Z-0 | 614   | PAGE NU | Page 1    | 15 of |
|--------|-----------------|--------------|----------|-------|---------|-----------|-------|
| VER    | DATE            | REM          | IARKS    |       | DRAW    | CHEK      | API   |
| 0.1    | 27/11/2023      | First Issue  |          |       | SB      | ST        | RH    |
| 0.2    | 15/01/2024      | Second Issue |          |       | SB      | ST        | RI    |
| 0.3    | 19/02/2024      | Third Issue  |          | SB    | ST      | RI        |       |
| 0.4    | 07/03/2024      | Forth Issue  |          | SB    | ST      | RI        |       |
| 0.5    | 10/04/2024      | Fifth Issue  |          | SB    | ST      | RI        |       |
| 0 0.0  | 3 0.05 0.08 (   | ).1 Km       | N        | SCALE | 1:2,500 | PLOT SIZE | A1    |