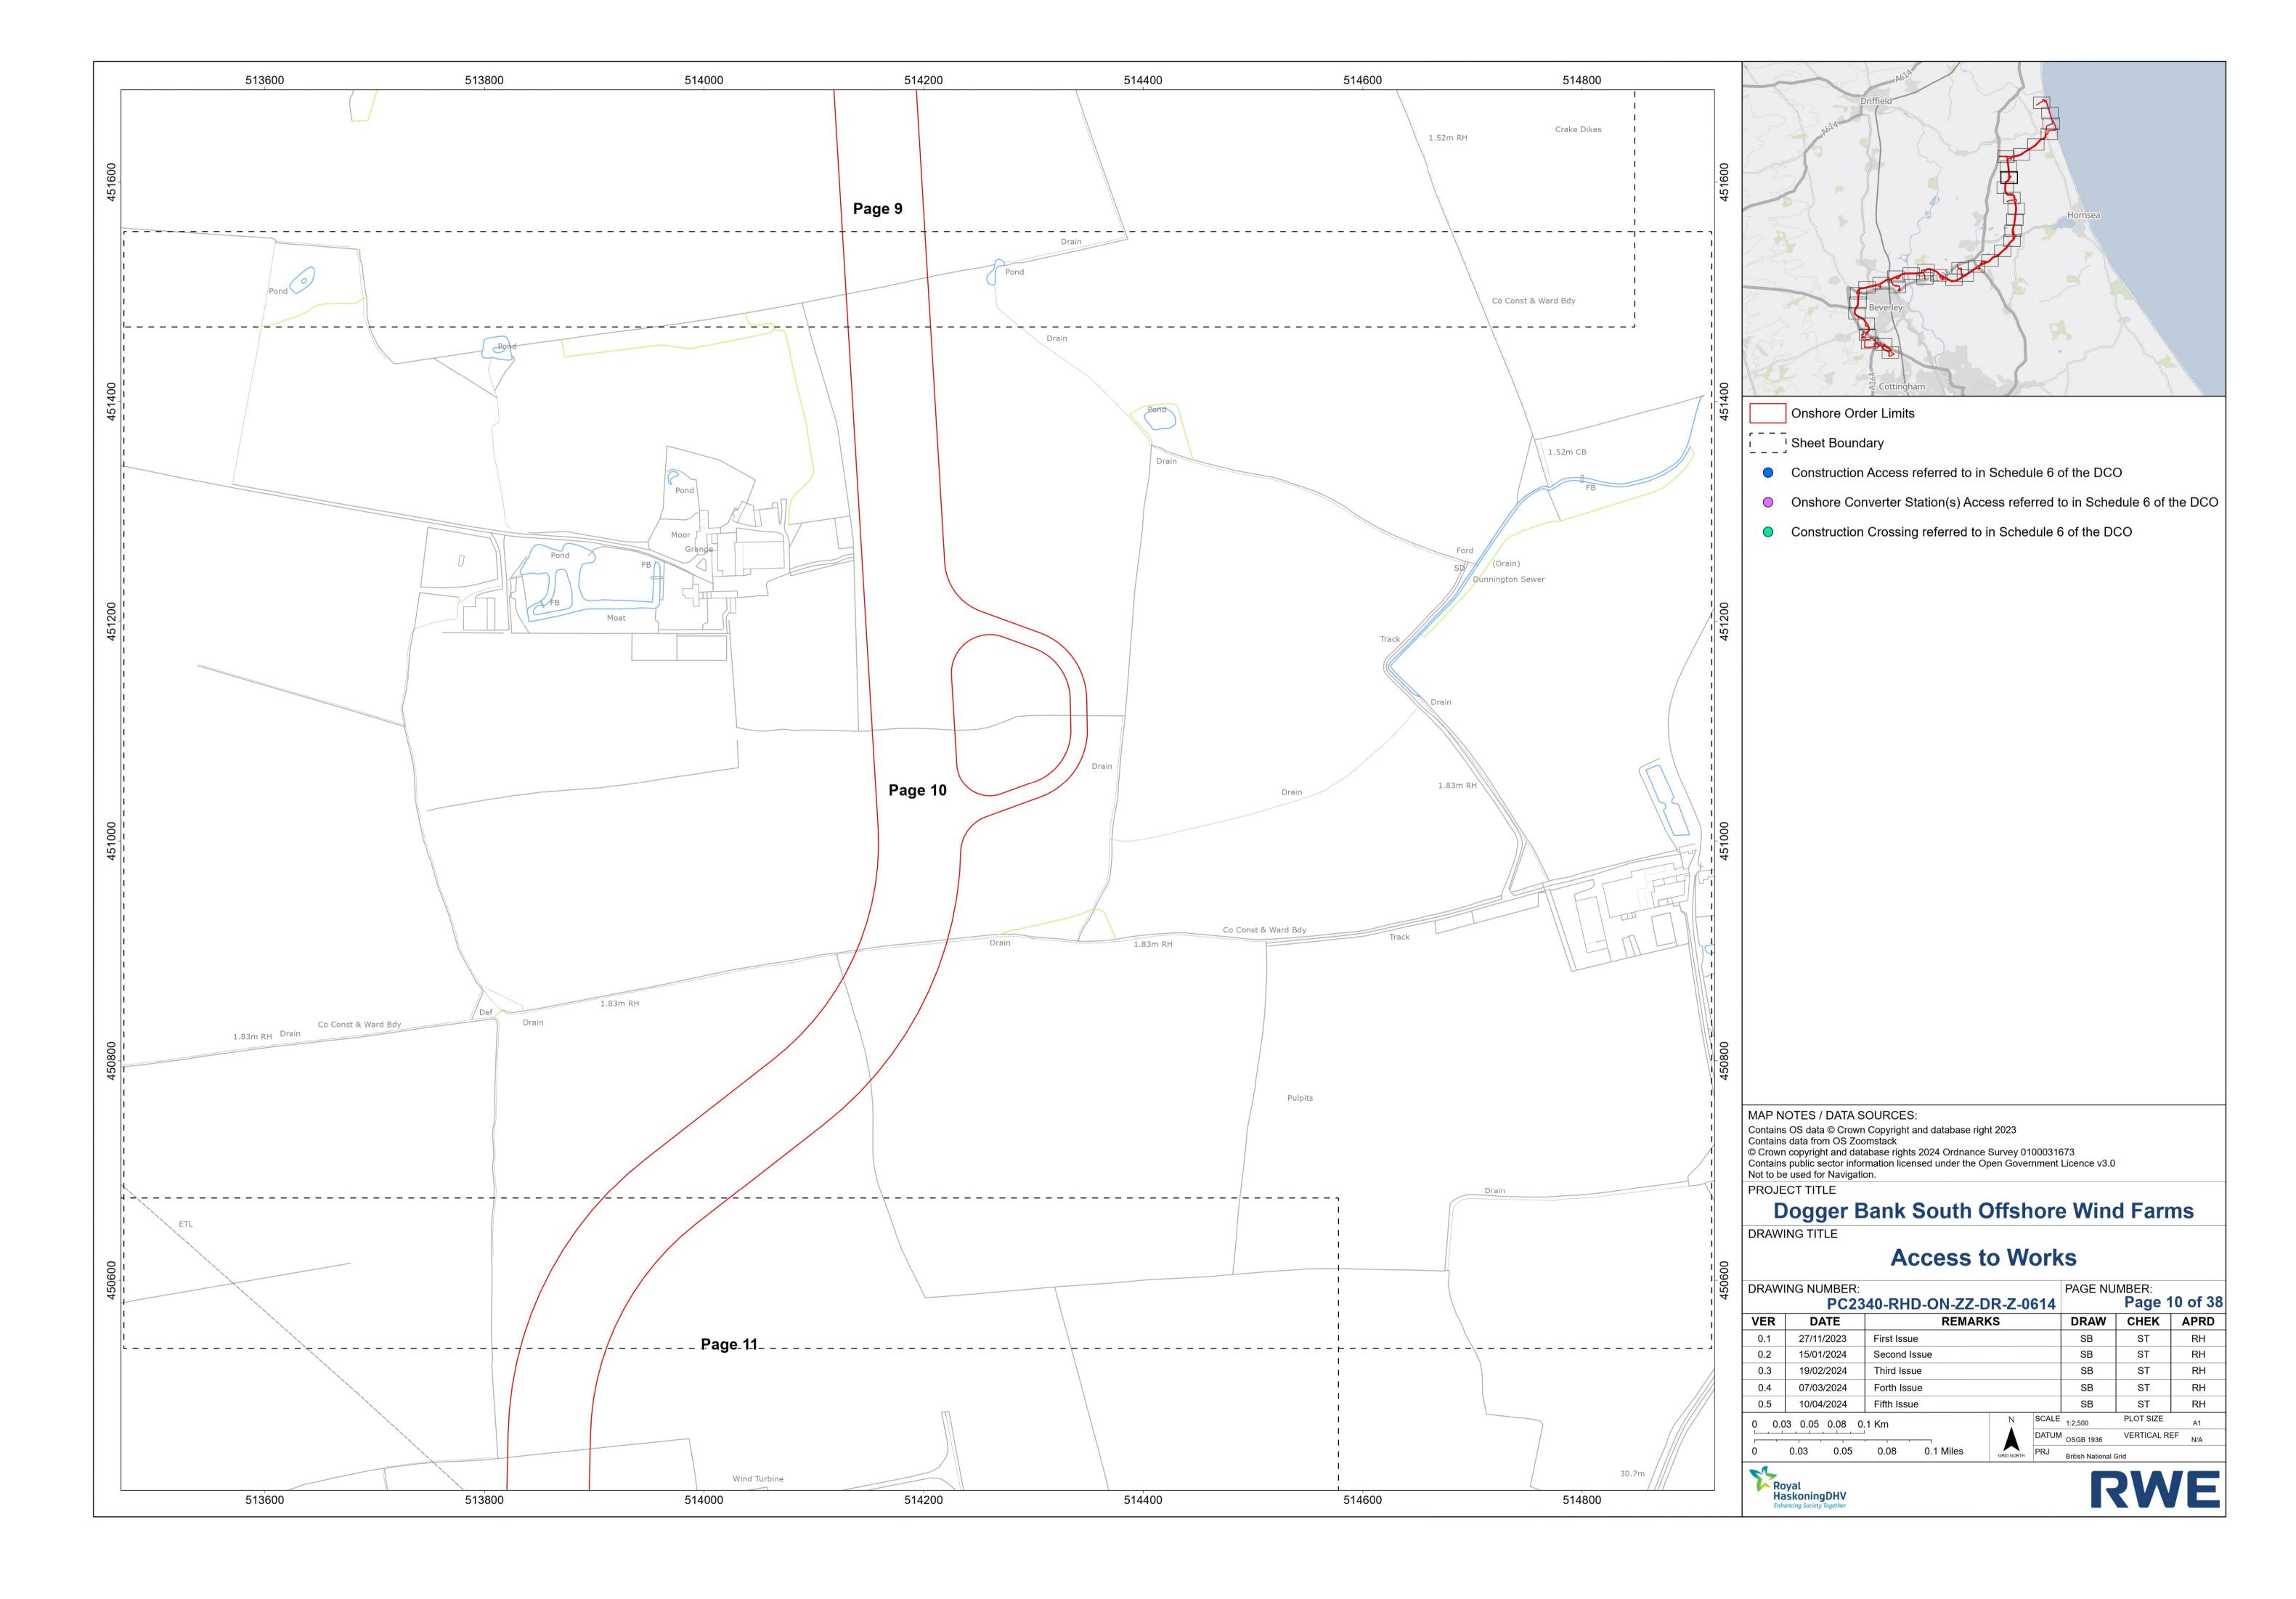

### **Unrestricted**

- Construction Access referred to in Schedule 6 of the DCO
- Onshore Converter Station(s) Access referred to in Schedule 6 of the DCO
- Construction Crossing referred to in Schedule 6 of the DCO

MAP NOTES / DATA SOURCES: Contains OS data © Crown Copyright and database right 2023
Contains data from OS Zoomstack
© Crown copyright and database rights 2024 Ordnance Survey 0100031673
Contains public sector information licensed under the Open Government Licence v3.0
Not to be used for Navigation.

## **Dogger Bank South Offshore Wind Farms**

## **Access to Works**

| 210111 | NG NUMBER: PC2: | 340-RHD-ON-Z | Z-DR-Z-0 | 614   | PAGE NU | Page 1    | 15 of |
|--------|-----------------|--------------|----------|-------|---------|-----------|-------|
| VER    | DATE            | REM          | IARKS    |       | DRAW    | CHEK      | API   |
| 0.1    | 27/11/2023      | First Issue  |          |       | SB      | ST        | RH    |
| 0.2    | 15/01/2024      | Second Issue |          |       | SB      | ST        | RI    |
| 0.3    | 19/02/2024      | Third Issue  |          | SB    | ST      | RI        |       |
| 0.4    | 07/03/2024      | Forth Issue  |          | SB    | ST      | RI        |       |
| 0.5    | 10/04/2024      | Fifth Issue  |          | SB    | ST      | RI        |       |
| 0 0.0  | 3 0.05 0.08 (   | ).1 Km       | N        | SCALE | 1:2,500 | PLOT SIZE | A1    |