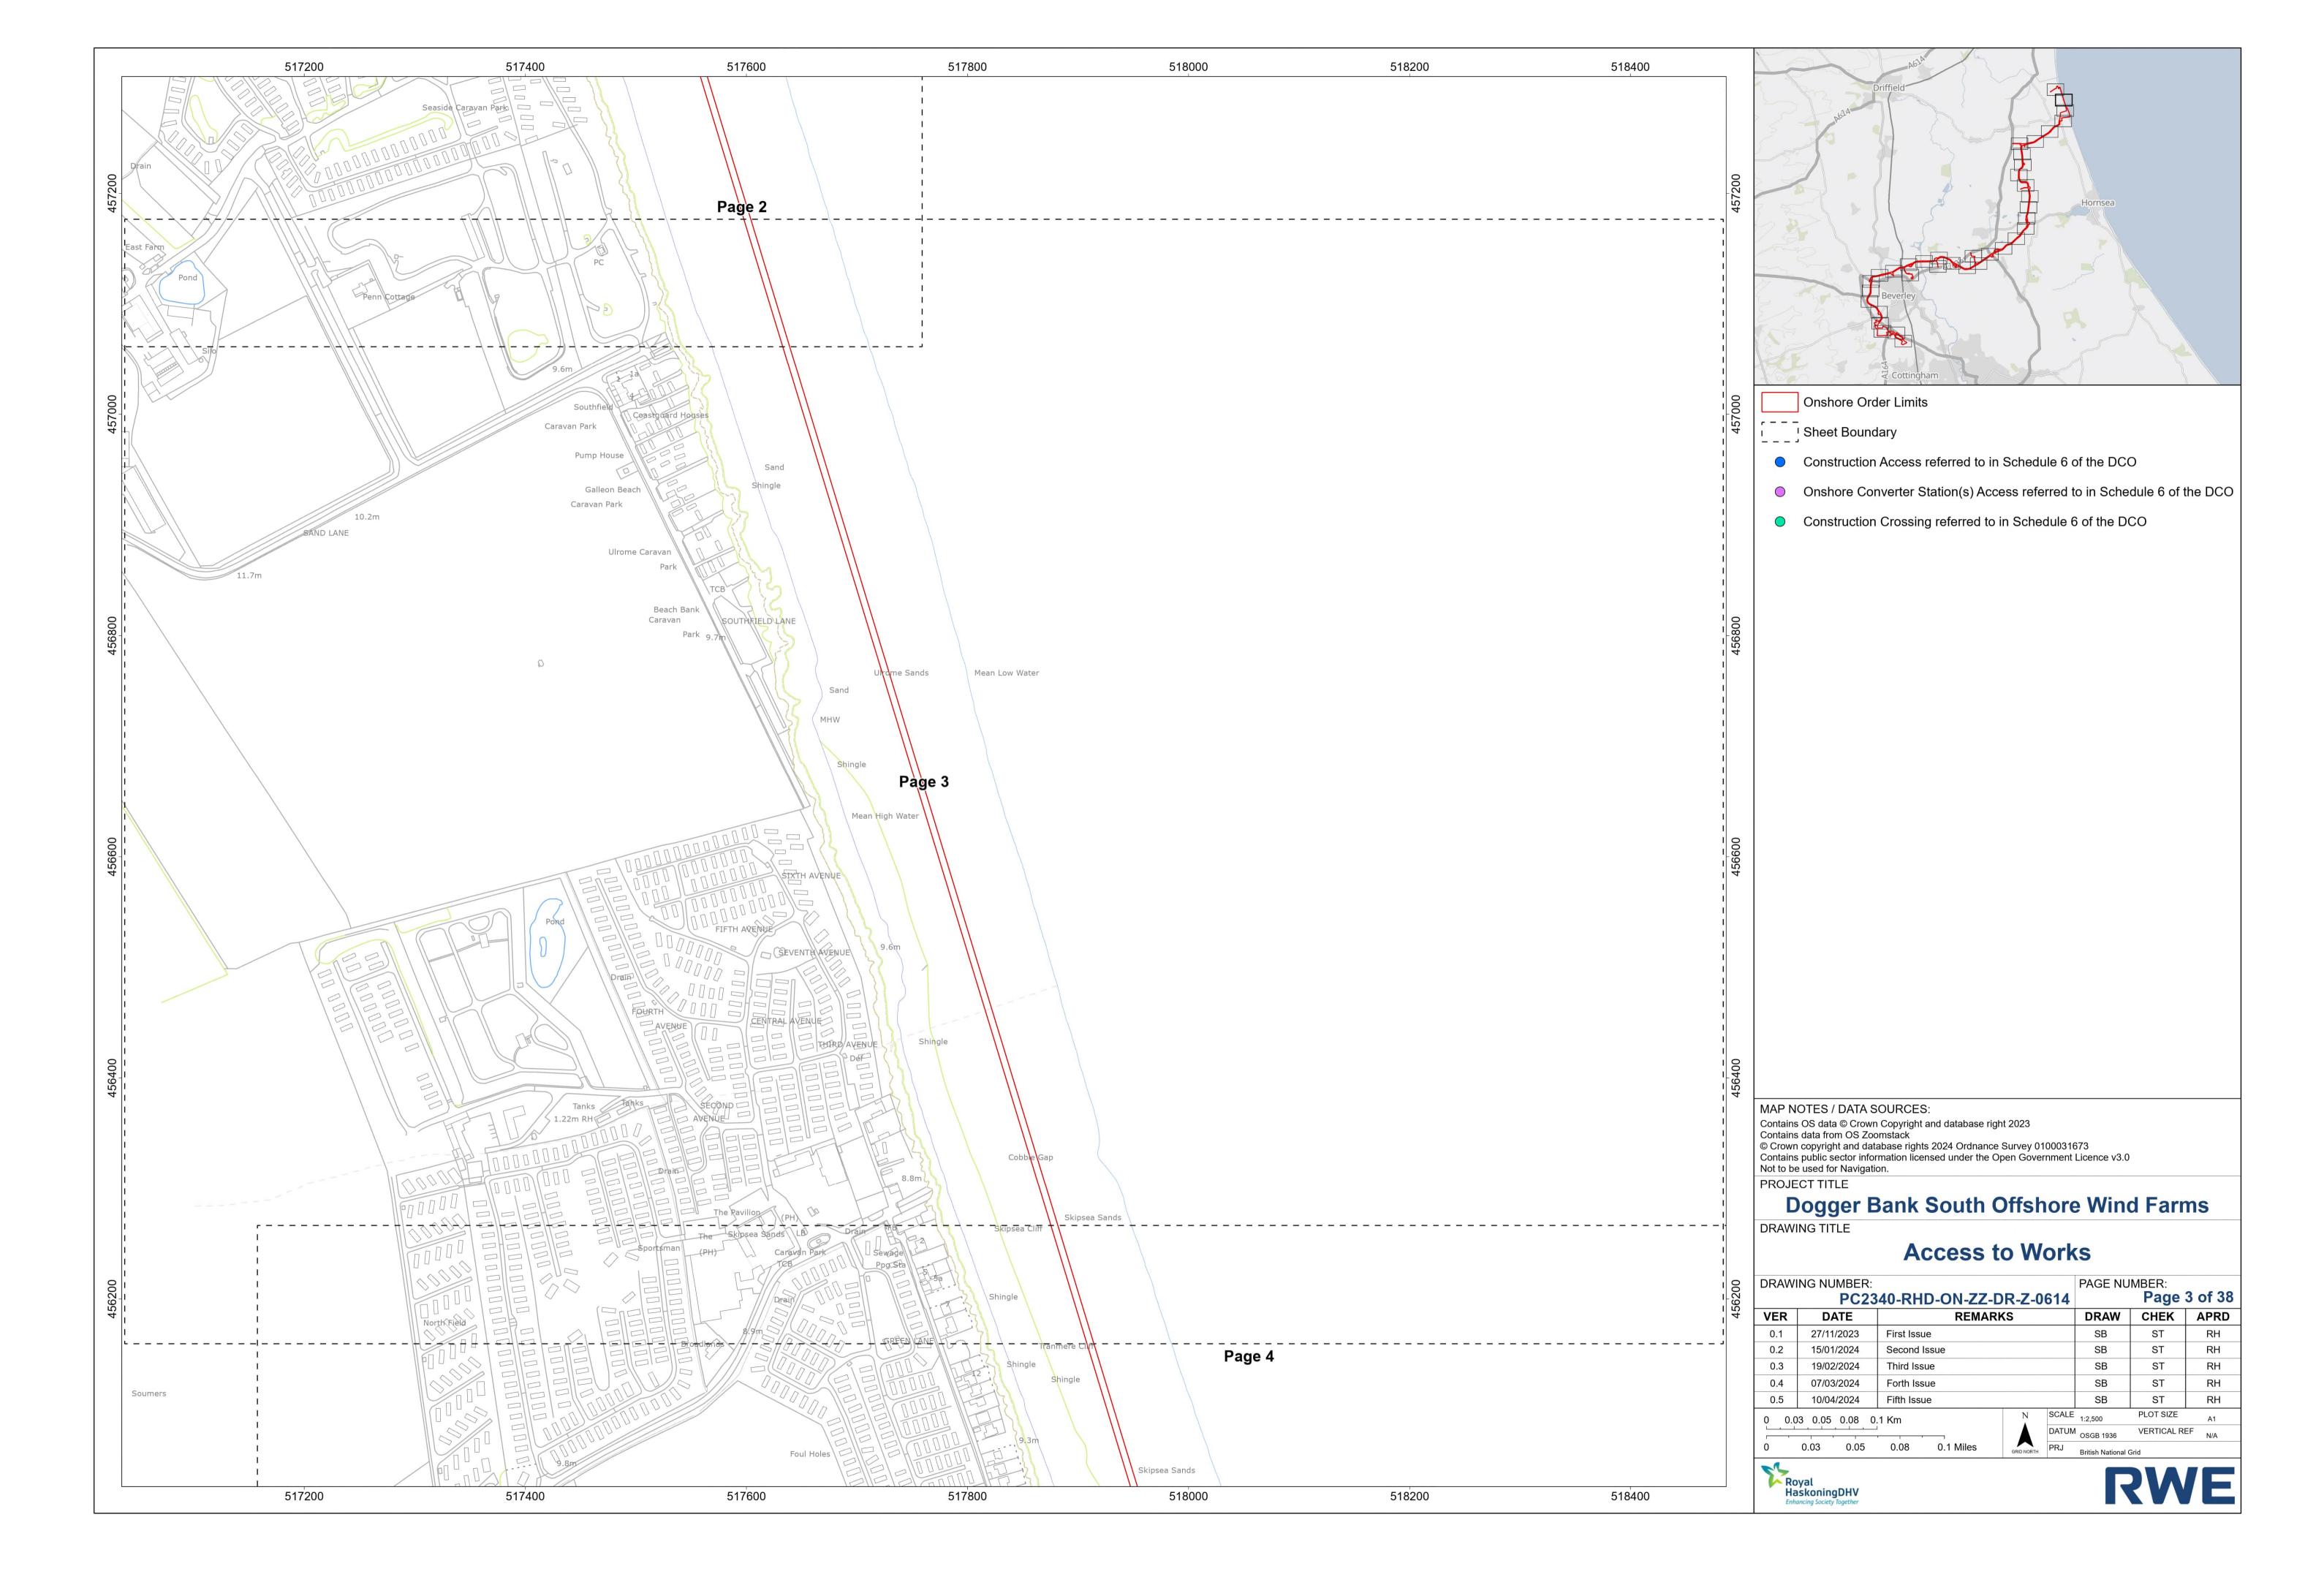

### **Unrestricted**

- Construction Access referred to in Schedule 6 of the DCO
- Onshore Converter Station(s) Access referred to in Schedule 6 of the DCO
- Construction Crossing referred to in Schedule 6 of the DCO

## **Dogger Bank South Offshore Wind Farms**

## **Access to Works**

| 210111 | NG NUMBER: PC2: | 340-RHD-ON-Z | Z-DR-Z-0 | 614   | PAGE NU | Page 1    | 15 of |
|--------|-----------------|--------------|----------|-------|---------|-----------|-------|
| VER    | DATE            | REM          | IARKS    |       | DRAW    | CHEK      | API   |
| 0.1    | 27/11/2023      | First Issue  |          |       | SB      | ST        | RH    |
| 0.2    | 15/01/2024      | Second Issue |          |       | SB      | ST        | RI    |
| 0.3    | 19/02/2024      | Third Issue  |          | SB    | ST      | RI        |       |
| 0.4    | 07/03/2024      | Forth Issue  |          | SB    | ST      | RI        |       |
| 0.5    | 10/04/2024      | Fifth Issue  |          | SB    | ST      | RI        |       |
| 0 0.0  | 3 0.05 0.08 (   | ).1 Km       | N        | SCALE | 1:2,500 | PLOT SIZE | A1    |