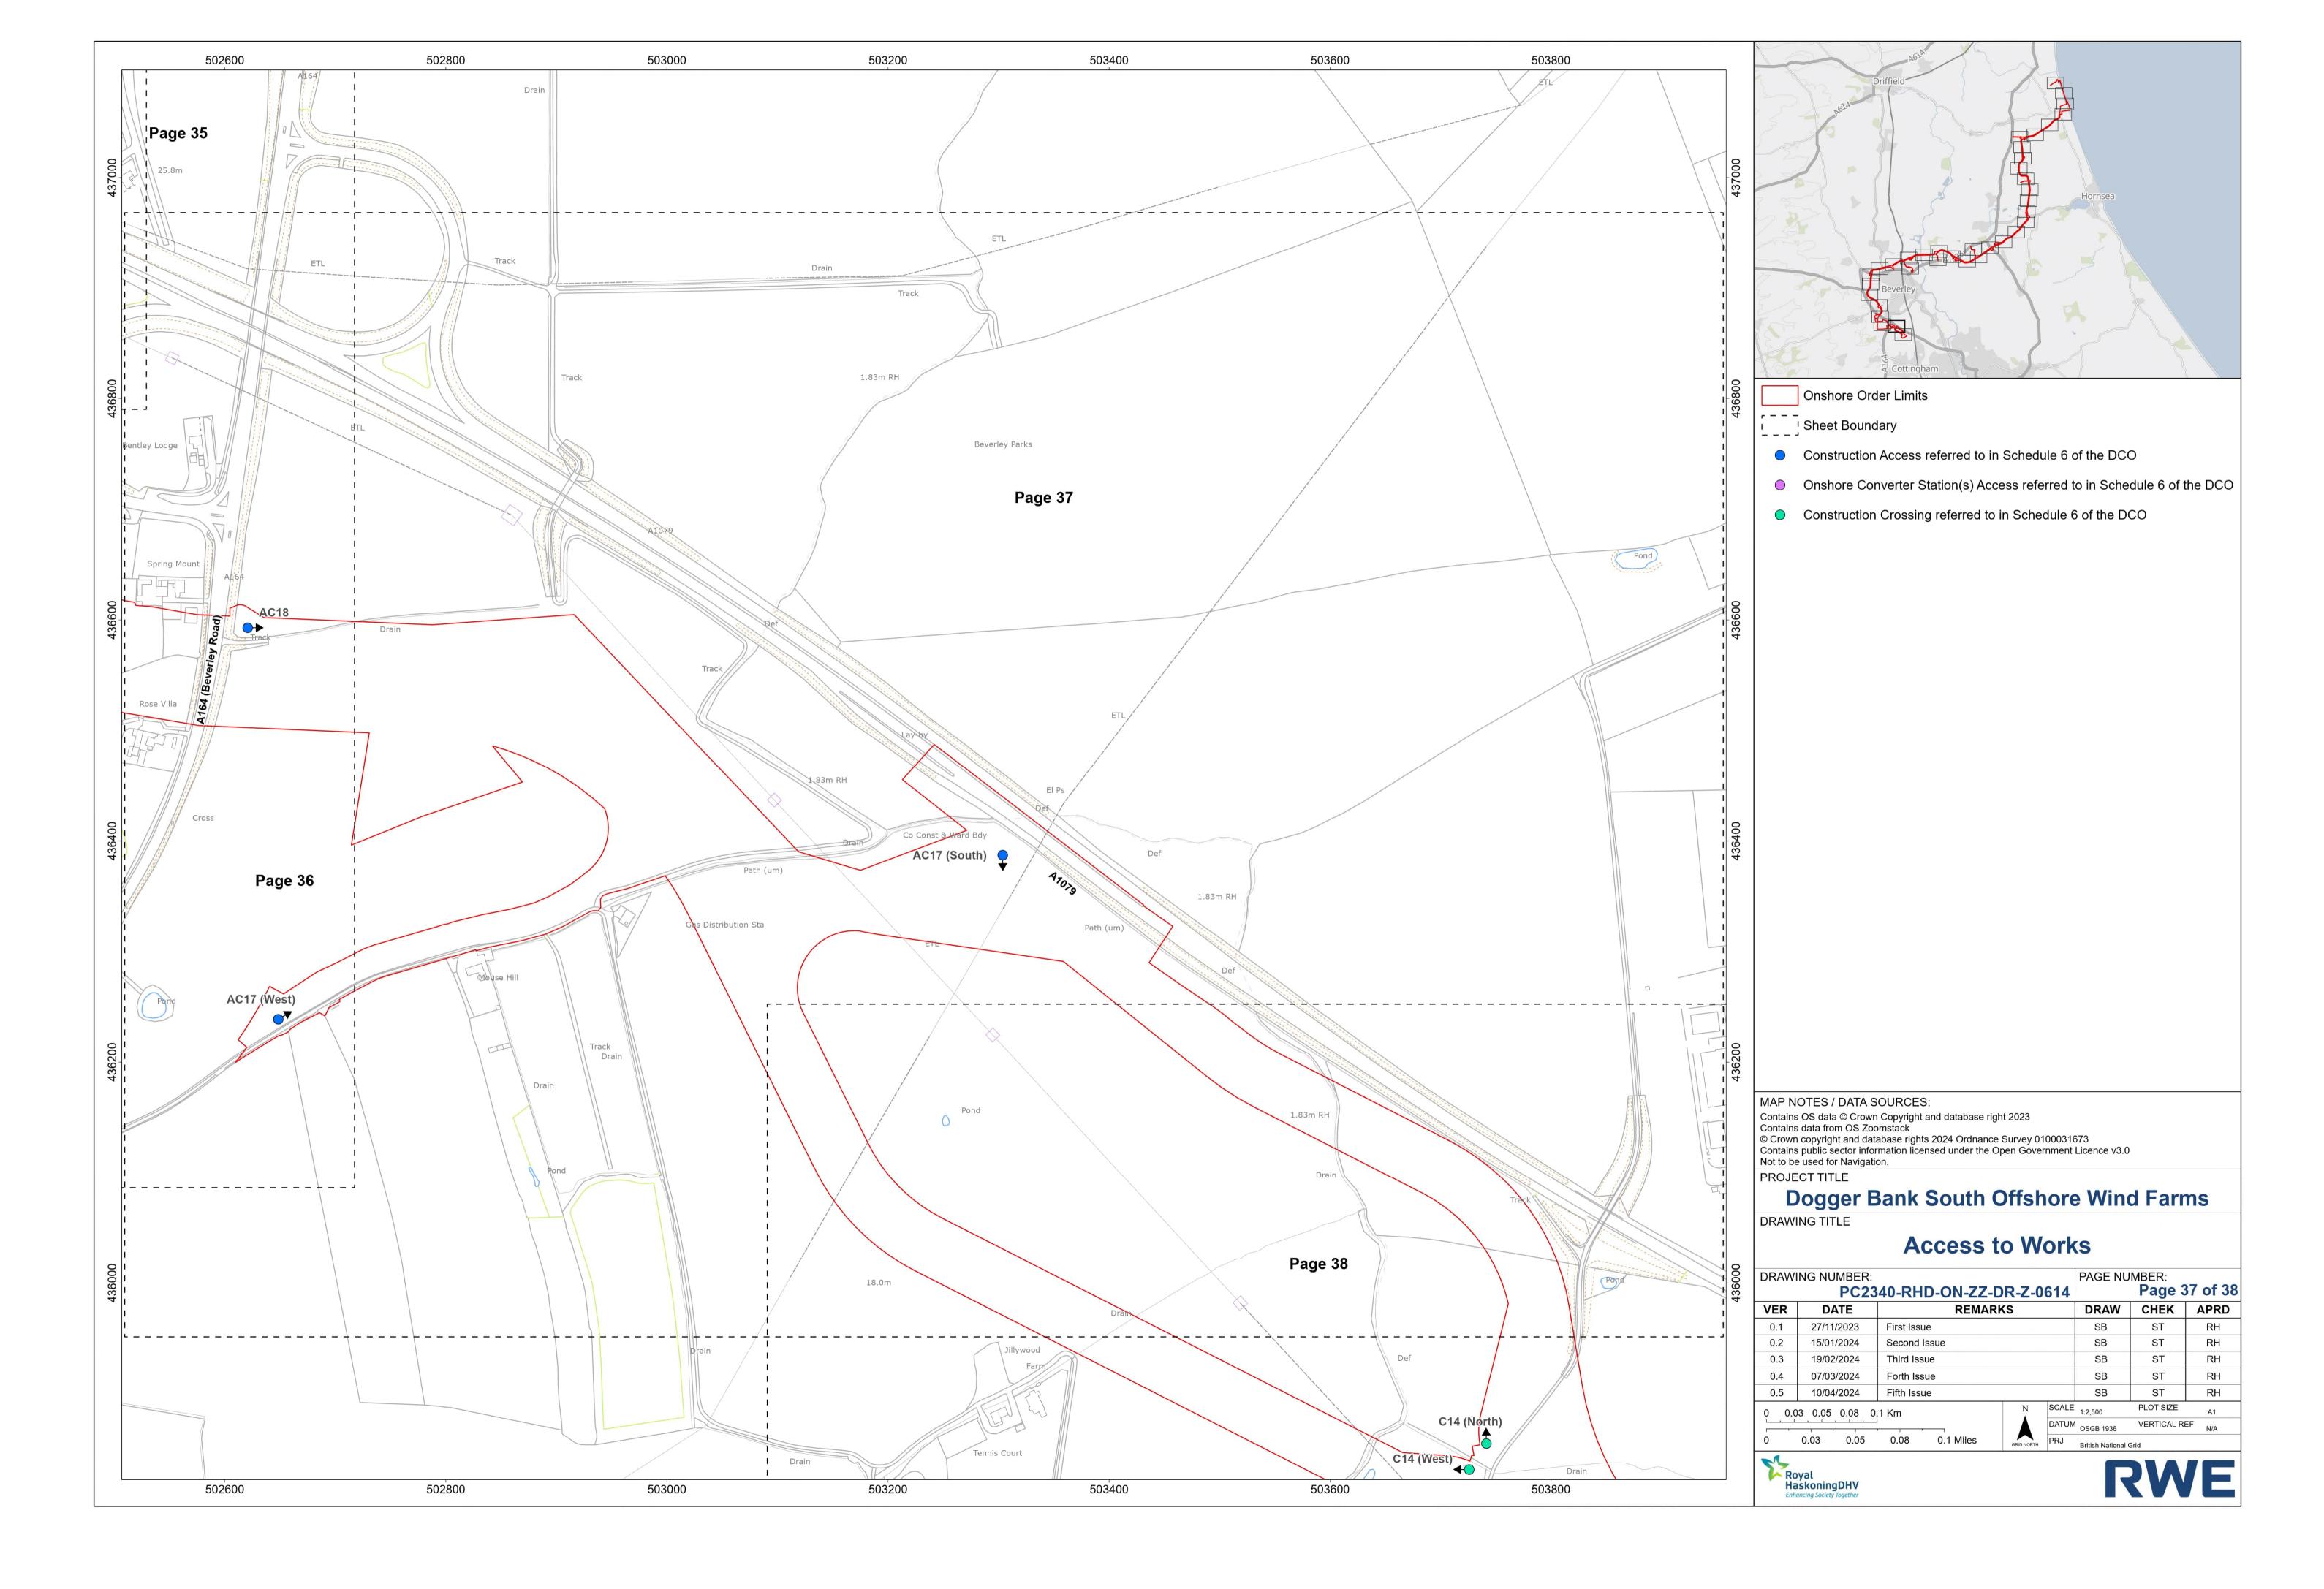

### **Unrestricted**

- Construction Access referred to in Schedule 6 of the DCO
- Onshore Converter Station(s) Access referred to in Schedule 6 of the DCO
- Construction Crossing referred to in Schedule 6 of the DCO

MAP NOTES / DATA SOURCES: Contains OS data © Crown Copyright and database right 2023
Contains data from OS Zoomstack
© Crown copyright and database rights 2024 Ordnance Survey 0100031673
Contains public sector information licensed under the Open Government Licence v3.0
Not to be used for Navigation.

## **Access to Works**

| 210111 | NG NUMBER: PC2: | 340-RHD-ON-Z | Z-DR-Z-0 | 614   | PAGE NU | Page 1    | 15 of |
|--------|-----------------|--------------|----------|-------|---------|-----------|-------|
| VER    | DATE            | REM          | IARKS    |       | DRAW    | CHEK      | API   |
| 0.1    | 27/11/2023      | First Issue  |          |       | SB      | ST        | RH    |
| 0.2    | 15/01/2024      | Second Issue |          |       | SB      | ST        | RI    |
| 0.3    | 19/02/2024      | Third Issue  |          | SB    | ST      | RI        |       |
| 0.4    | 07/03/2024      | Forth Issue  |          | SB    | ST      | RI        |       |
| 0.5    | 10/04/2024      | Fifth Issue  |          | SB    | ST      | RI        |       |
| 0 0.0  | 3 0.05 0.08 (   | ).1 Km       | N        | SCALE | 1:2,500 | PLOT SIZE | A1    |