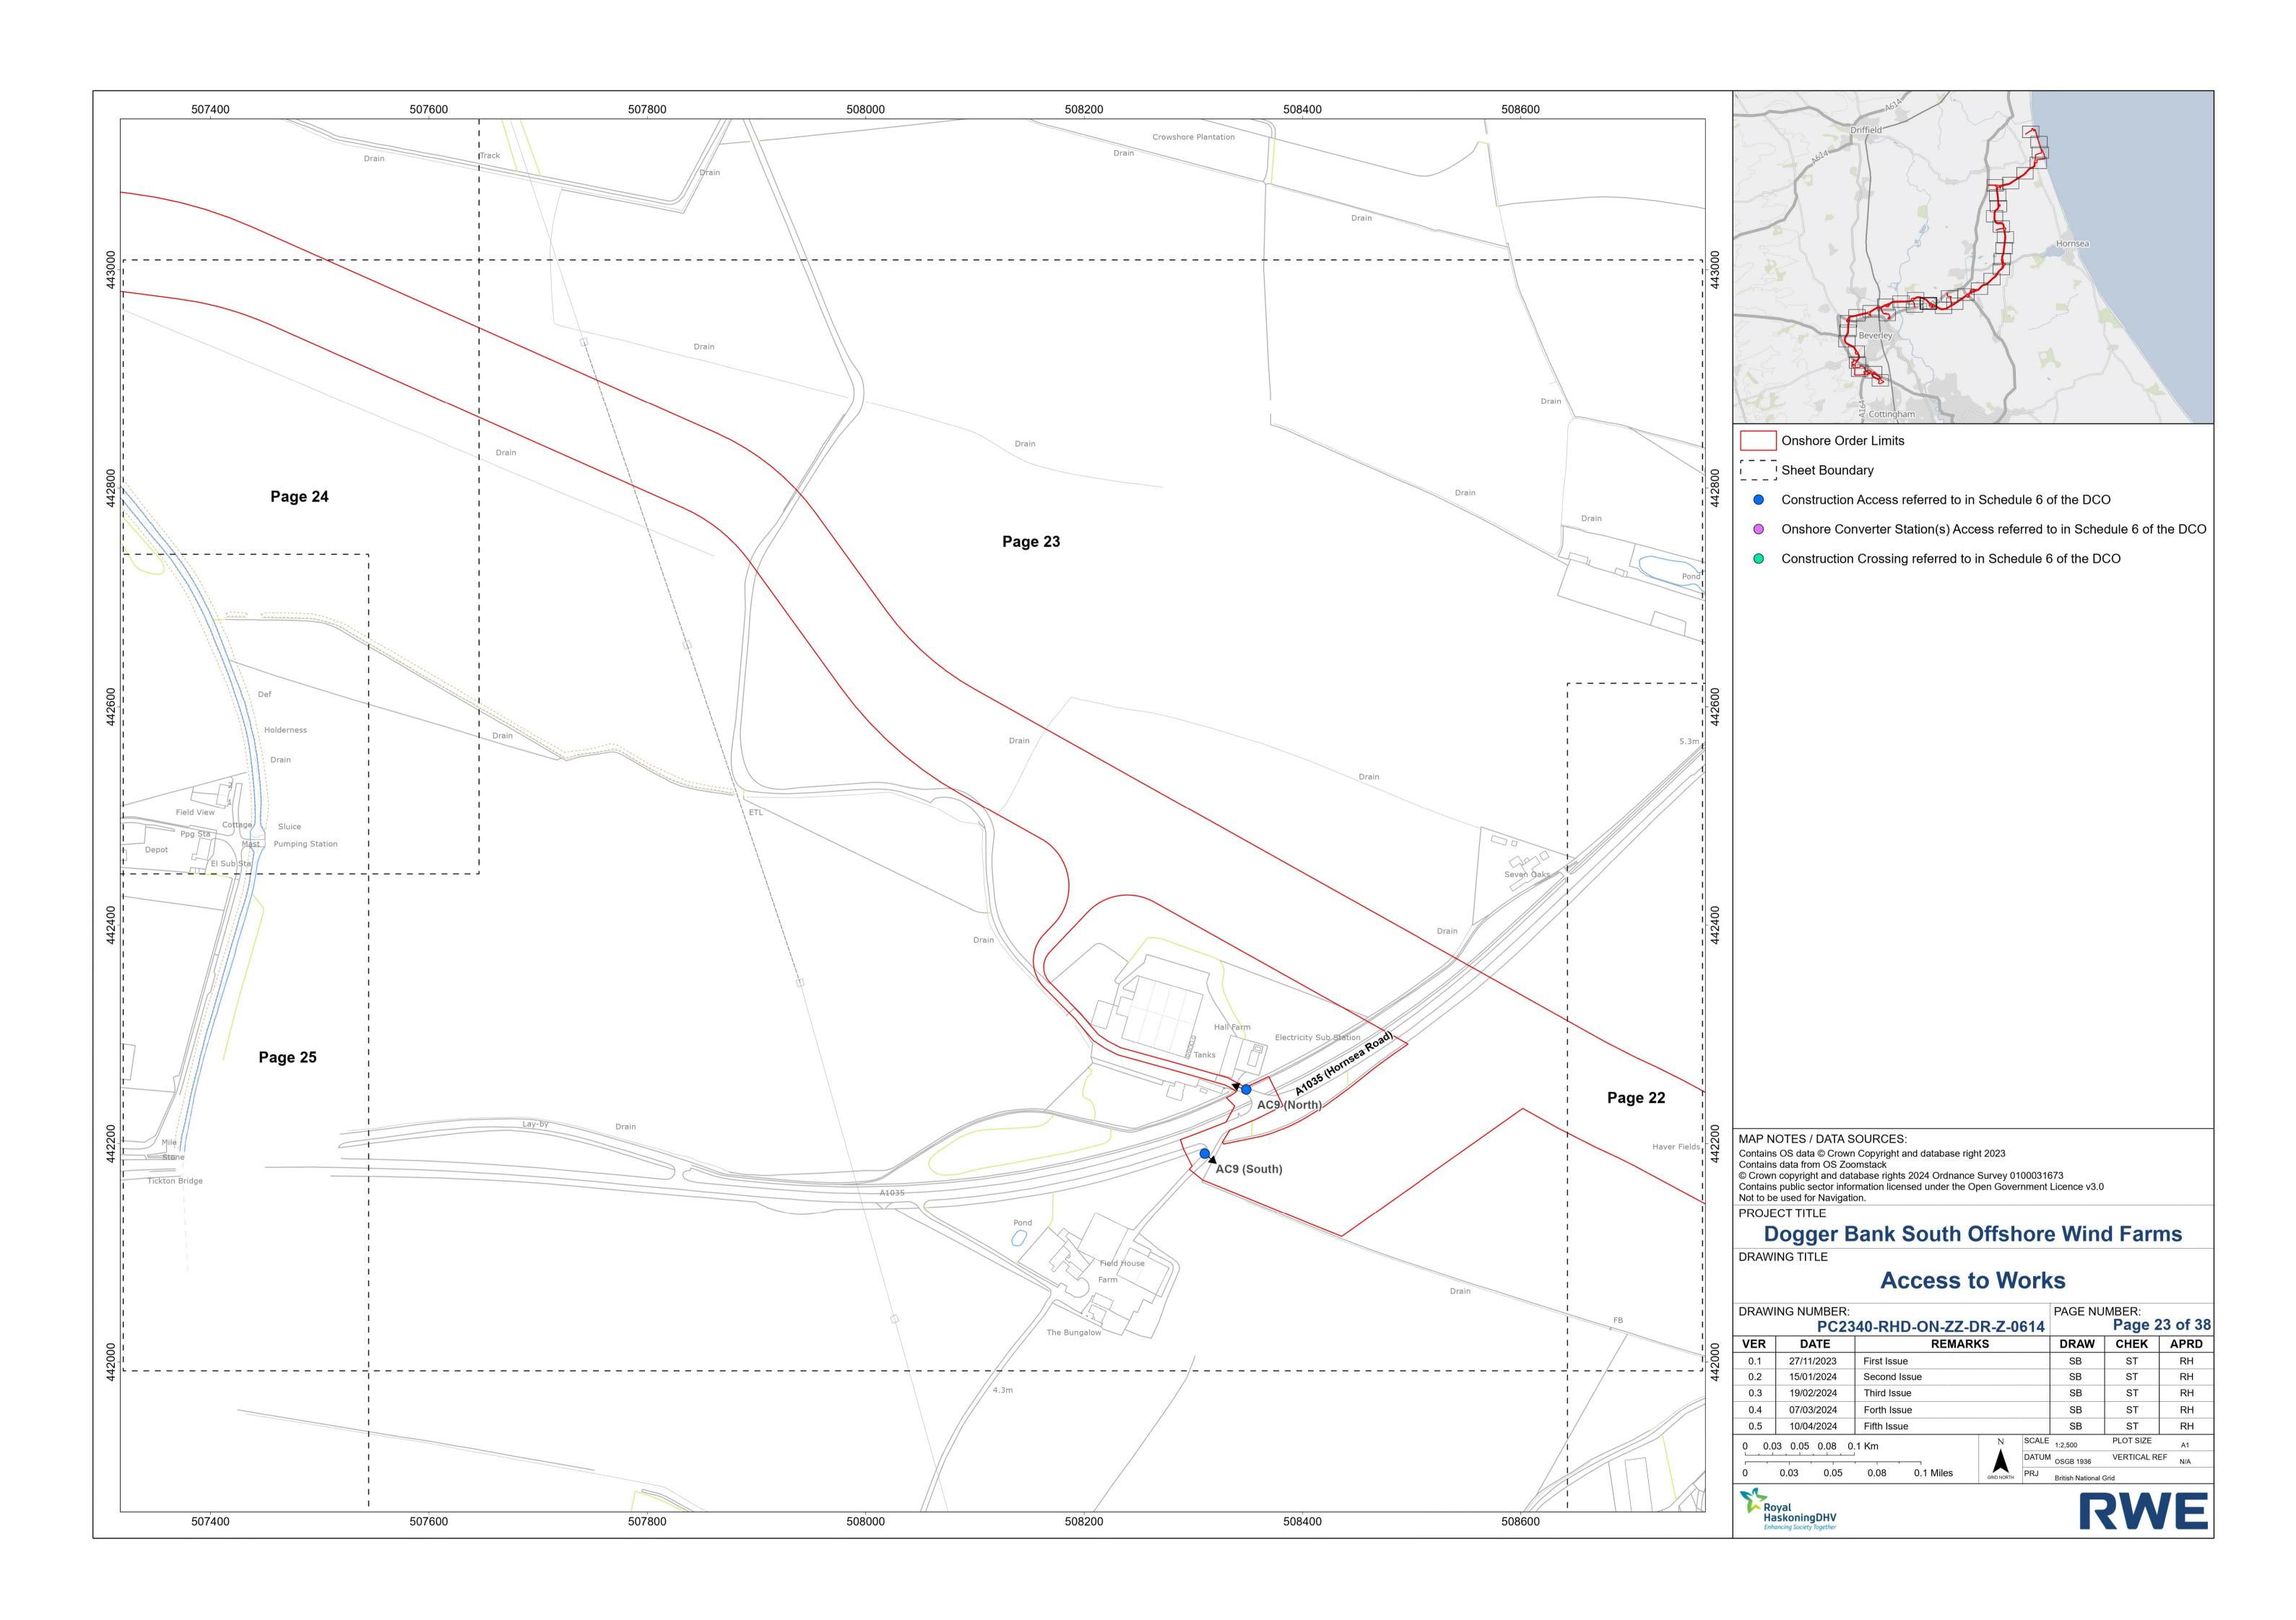

### **Unrestricted**

- Construction Access referred to in Schedule 6 of the DCO
- Onshore Converter Station(s) Access referred to in Schedule 6 of the DCO
- Construction Crossing referred to in Schedule 6 of the DCO

MAP NOTES / DATA SOURCES: Contains OS data © Crown Copyright and database right 2023
Contains data from OS Zoomstack
© Crown copyright and database rights 2024 Ordnance Survey 0100031673
Contains public sector information licensed under the Open Government Licence v3.0
Not to be used for Navigation.

## **Dogger Bank South Offshore Wind Farms**

## **Access to Works**

| 210111 | NG NUMBER: PC2: | 340-RHD-ON-Z | Z-DR-Z-0 | 614   | PAGE NU | Page 1    | 15 of |
|--------|-----------------|--------------|----------|-------|---------|-----------|-------|
| VER    | DATE            | REM          | IARKS    |       | DRAW    | CHEK      | API   |
| 0.1    | 27/11/2023      | First Issue  |          |       | SB      | ST        | RH    |
| 0.2    | 15/01/2024      | Second Issue |          |       | SB      | ST        | RI    |
| 0.3    | 19/02/2024      | Third Issue  |          | SB    | ST      | RI        |       |
| 0.4    | 07/03/2024      | Forth Issue  |          | SB    | ST      | RI        |       |
| 0.5    | 10/04/2024      | Fifth Issue  |          | SB    | ST      | RI        |       |
| 0 0.0  | 3 0.05 0.08 (   | ).1 Km       | N        | SCALE | 1:2,500 | PLOT SIZE | A1    |