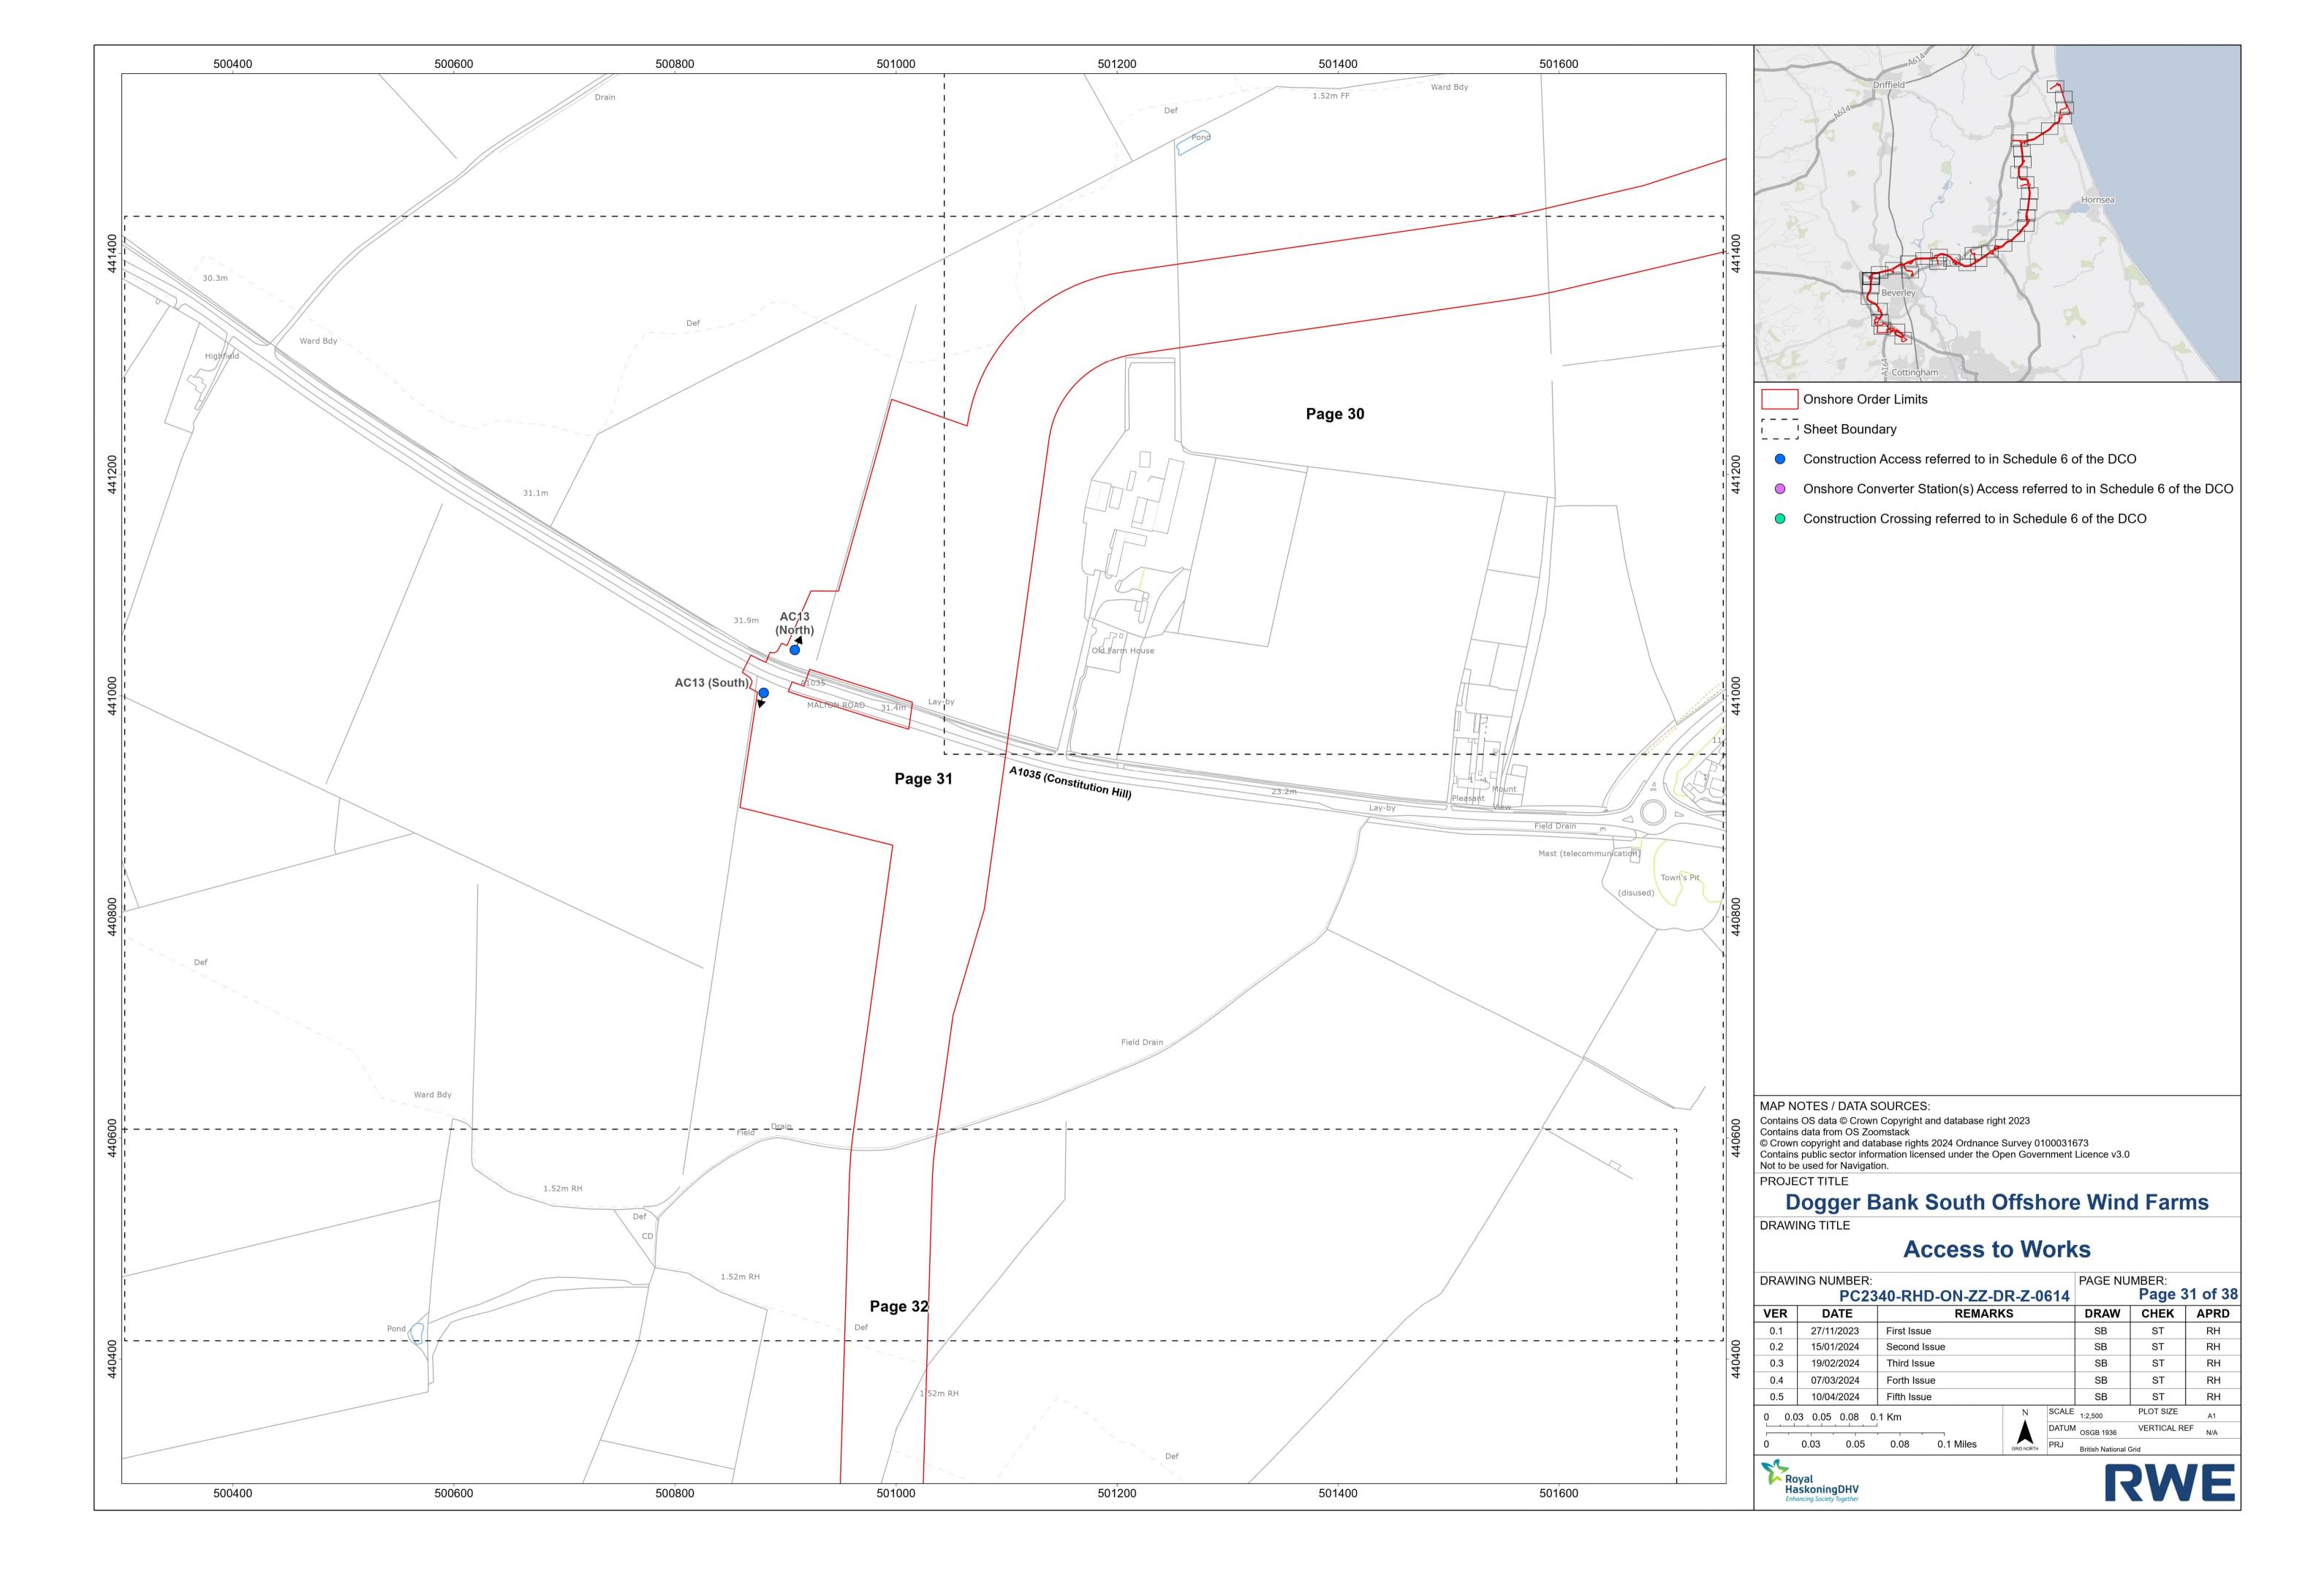

### **Unrestricted**

- Construction Access referred to in Schedule 6 of the DCO
- Onshore Converter Station(s) Access referred to in Schedule 6 of the DCO
- Construction Crossing referred to in Schedule 6 of the DCO

MAP NOTES / DATA SOURCES: Contains OS data © Crown Copyright and database right 2023
Contains data from OS Zoomstack
© Crown copyright and database rights 2024 Ordnance Survey 0100031673
Contains public sector information licensed under the Open Government Licence v3.0
Not to be used for Navigation.