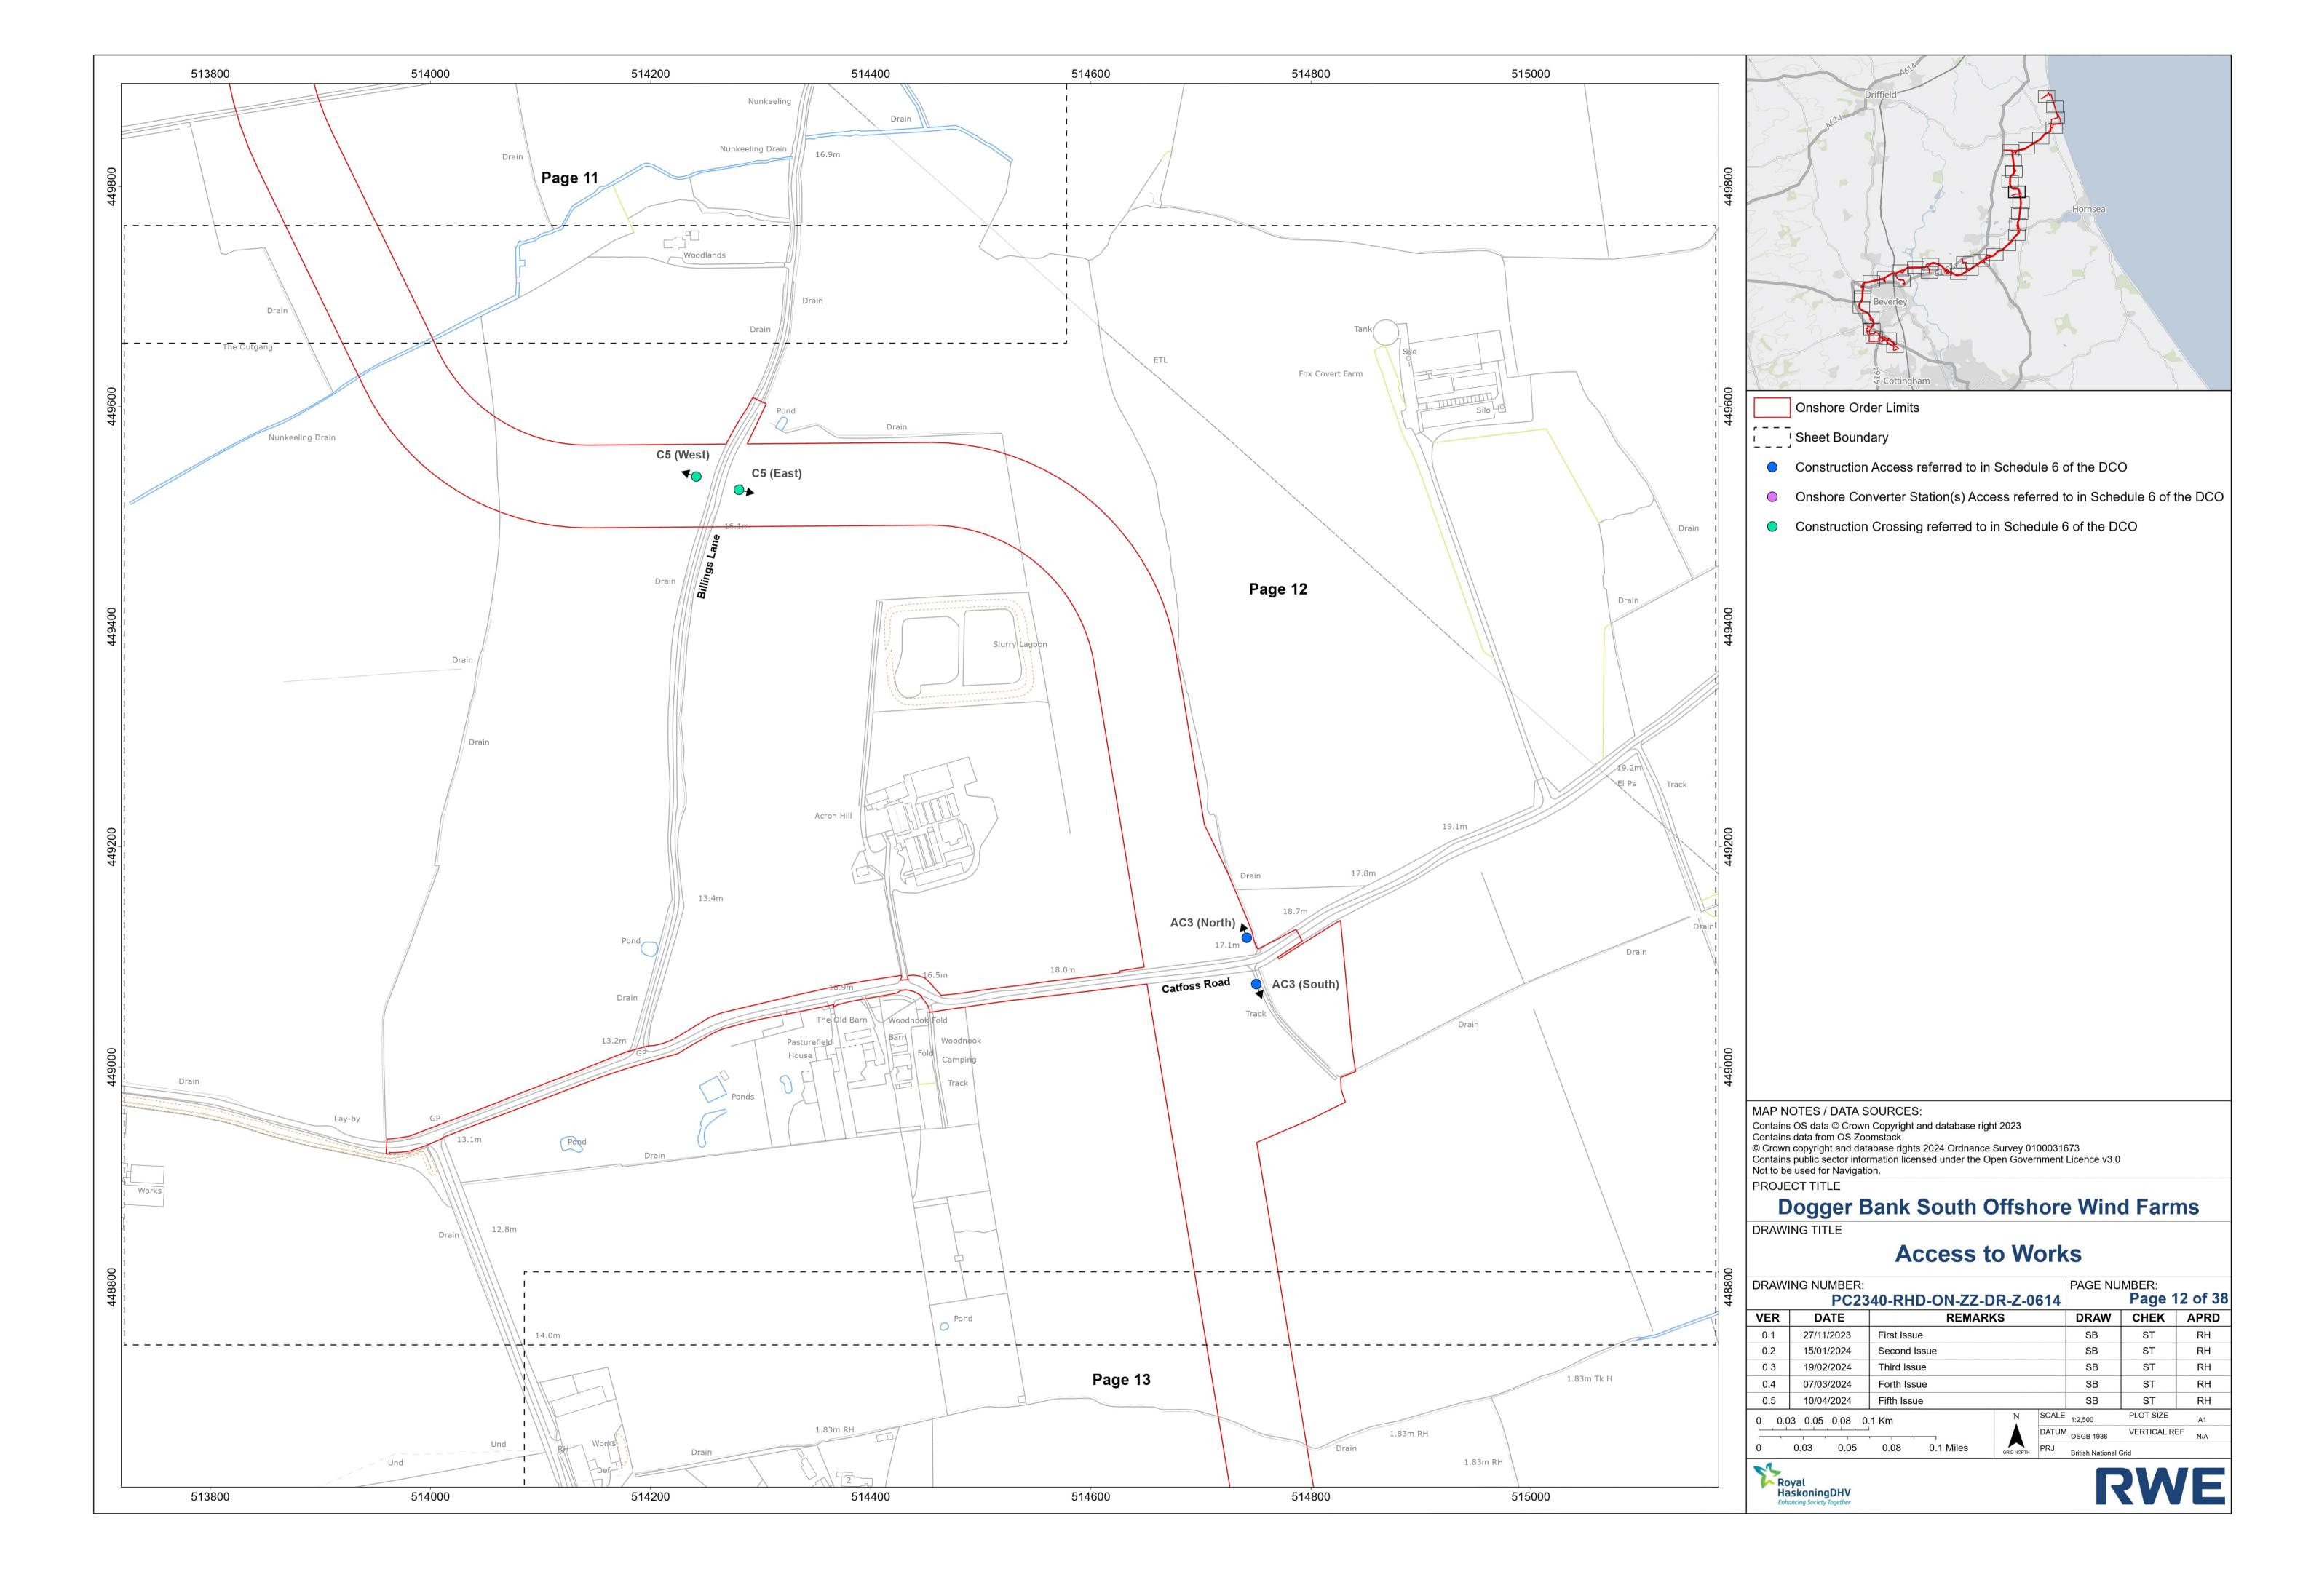

### **Unrestricted**

- Construction Access referred to in Schedule 6 of the DCO
- Onshore Converter Station(s) Access referred to in Schedule 6 of the DCO
- Construction Crossing referred to in Schedule 6 of the DCO

MAP NOTES / DATA SOURCES: Contains OS data © Crown Copyright and database right 2023
Contains data from OS Zoomstack
© Crown copyright and database rights 2024 Ordnance Survey 0100031673
Contains public sector information licensed under the Open Government Licence v3.0
Not to be used for Navigation.

## **Dogger Bank South Offshore Wind Farms**

## **Access to Works**

| 210111 | NG NUMBER: PC2: | 340-RHD-ON-Z | Z-DR-Z-0 | 614   | PAGE NU | Page 1    | 15 of |
|--------|-----------------|--------------|----------|-------|---------|-----------|-------|
| VER    | DATE            | REM          | IARKS    |       | DRAW    | CHEK      | API   |
| 0.1    | 27/11/2023      | First Issue  |          |       | SB      | ST        | RH    |
| 0.2    | 15/01/2024      | Second Issue |          |       | SB      | ST        | RI    |
| 0.3    | 19/02/2024      | Third Issue  |          | SB    | ST      | RI        |       |
| 0.4    | 07/03/2024      | Forth Issue  |          | SB    | ST      | RI        |       |
| 0.5    | 10/04/2024      | Fifth Issue  |          | SB    | ST      | RI        |       |
| 0 0.0  | 3 0.05 0.08 (   | ).1 Km       | N        | SCALE | 1:2,500 | PLOT SIZE | A1    |