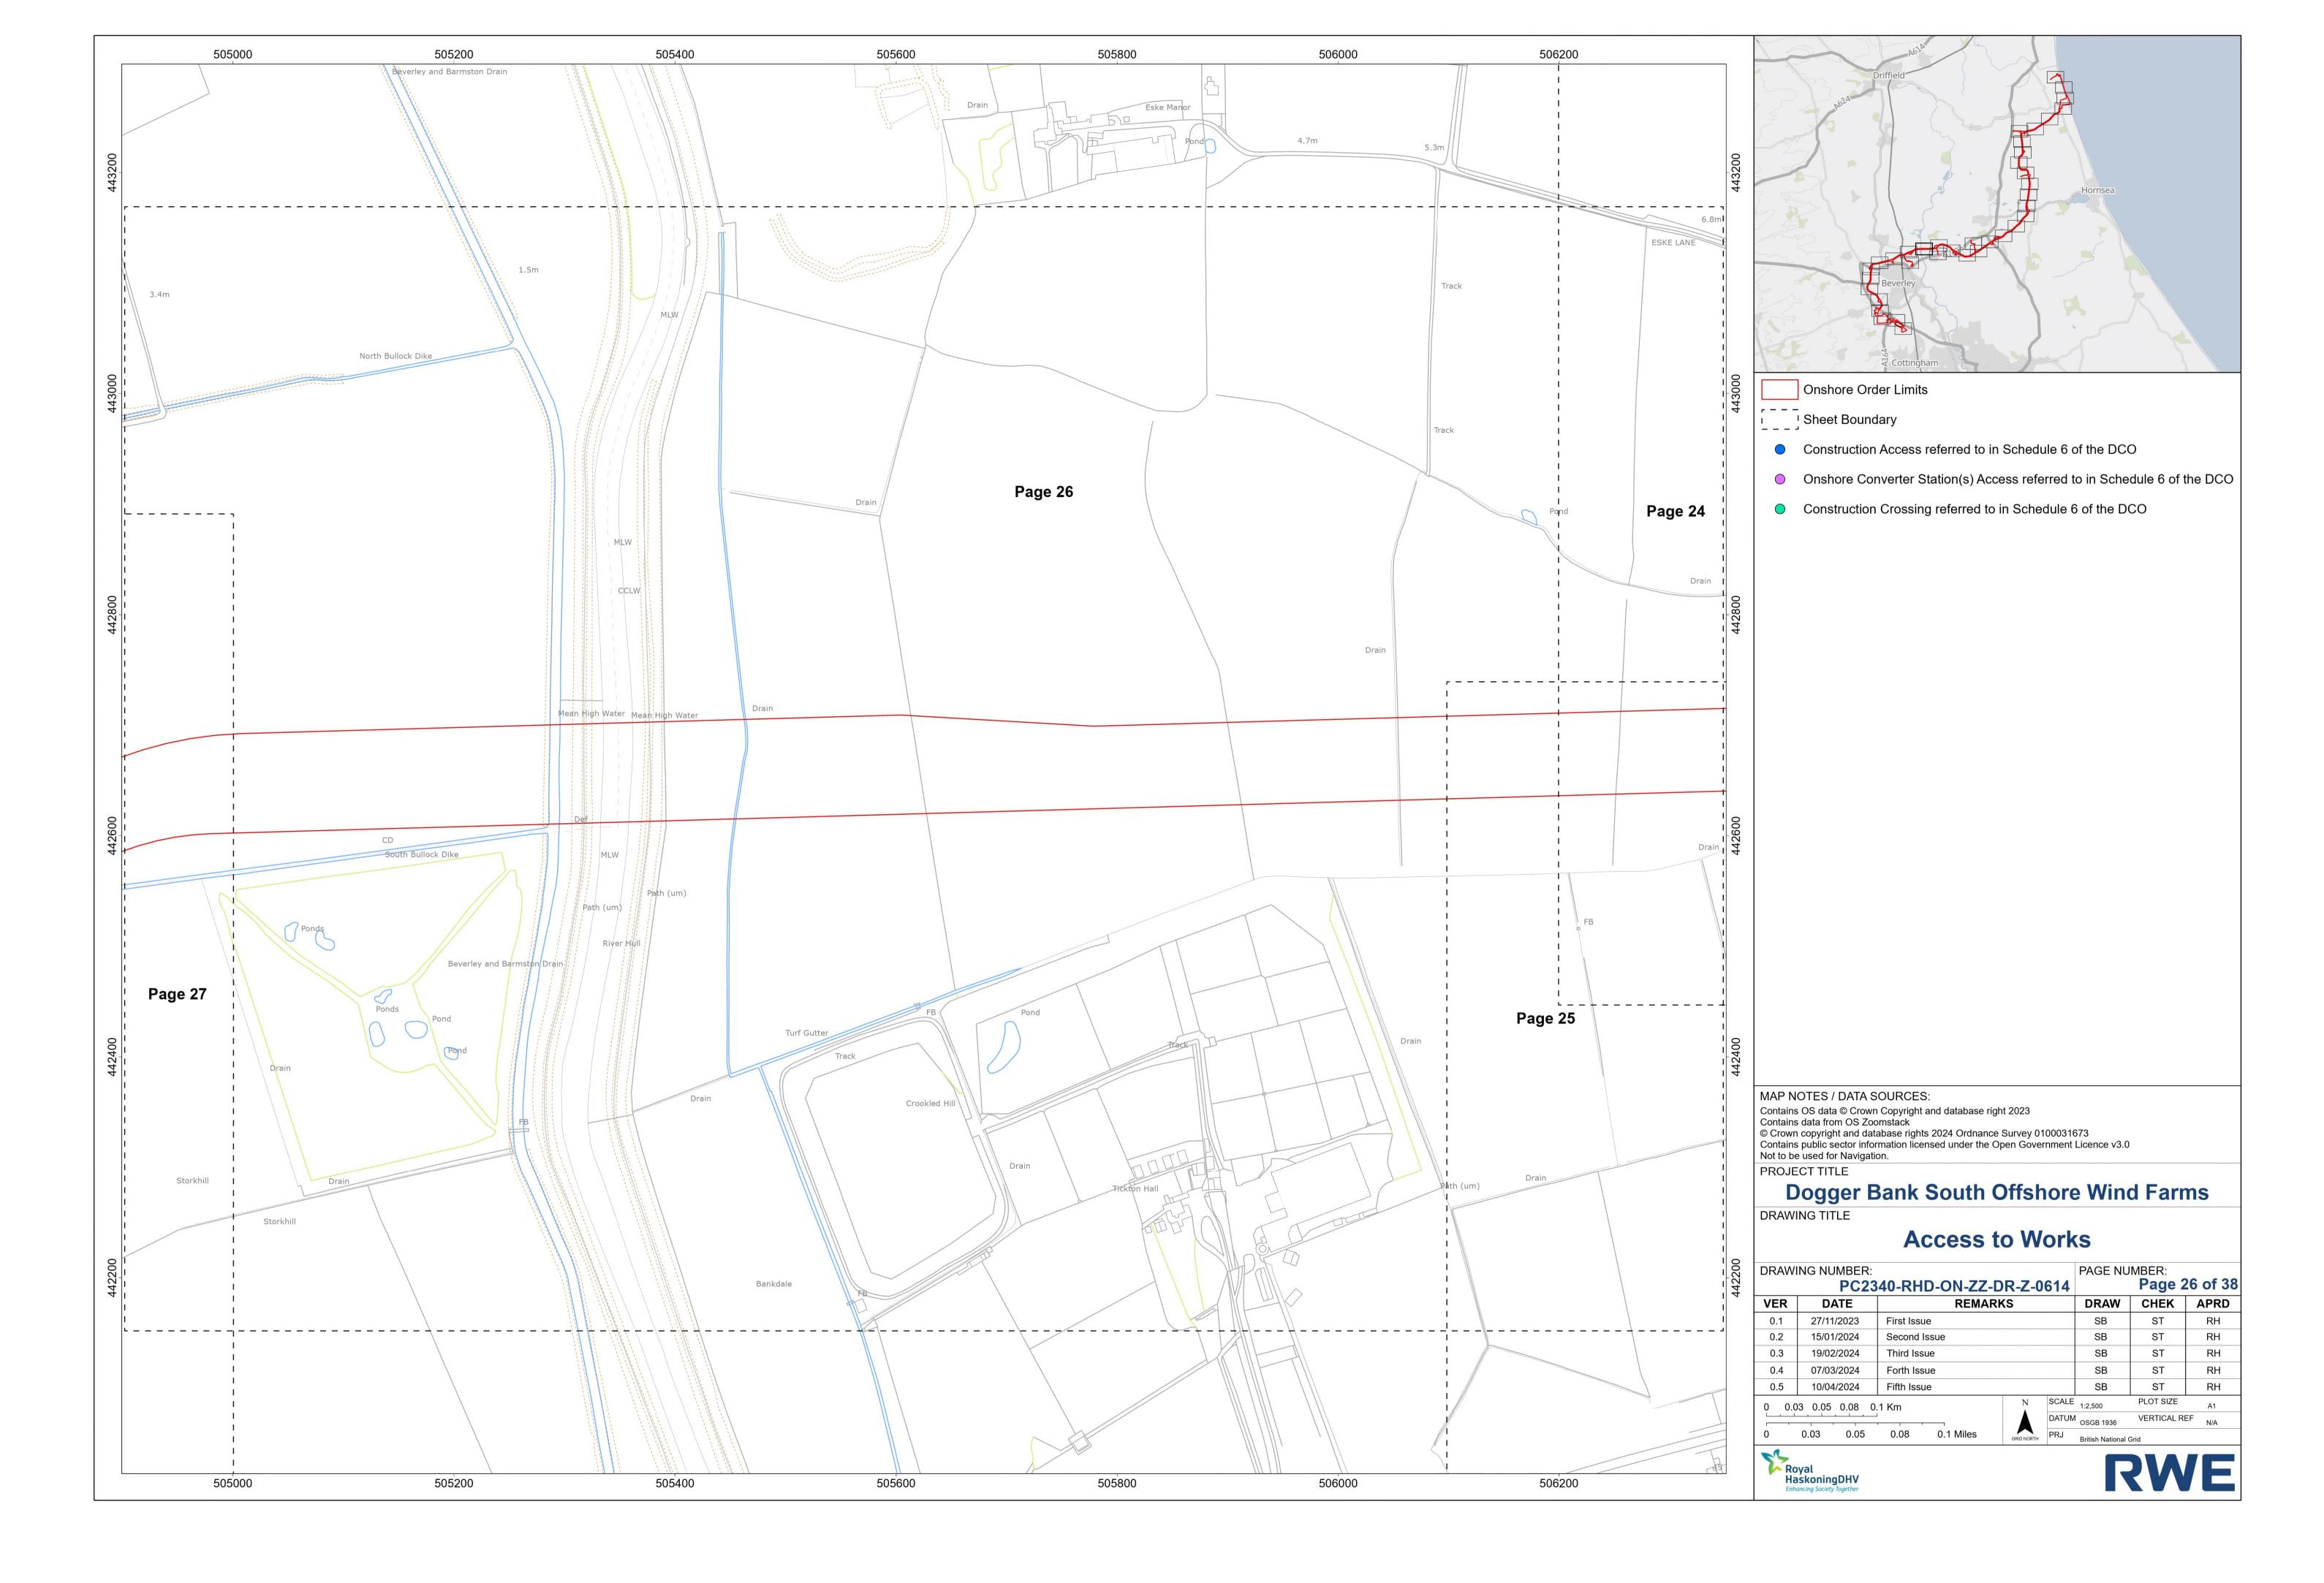

### **Unrestricted**

- Construction Access referred to in Schedule 6 of the DCO
- Onshore Converter Station(s) Access referred to in Schedule 6 of the DCO
- Construction Crossing referred to in Schedule 6 of the DCO

MAP NOTES / DATA SOURCES: Contains OS data © Crown Copyright and database right 2023
Contains data from OS Zoomstack
© Crown copyright and database rights 2024 Ordnance Survey 0100031673
Contains public sector information licensed under the Open Government Licence v3.0
Not to be used for Navigation.

## **Access to Works**

| 210111 | NG NUMBER: PC2: | 340-RHD-ON-Z | Z-DR-Z-0 | 614   | PAGE NU | Page 1    | 15 of |
|--------|-----------------|--------------|----------|-------|---------|-----------|-------|
| VER    | DATE            | REM          | IARKS    |       | DRAW    | CHEK      | API   |
| 0.1    | 27/11/2023      | First Issue  |          |       | SB      | ST        | RH    |
| 0.2    | 15/01/2024      | Second Issue |          |       | SB      | ST        | RI    |
| 0.3    | 19/02/2024      | Third Issue  |          | SB    | ST      | RI        |       |
| 0.4    | 07/03/2024      | Forth Issue  |          | SB    | ST      | RI        |       |
| 0.5    | 10/04/2024      | Fifth Issue  |          | SB    | ST      | RI        |       |
| 0 0.0  | 3 0.05 0.08 (   | ).1 Km       | N        | SCALE | 1:2,500 | PLOT SIZE | A1    |