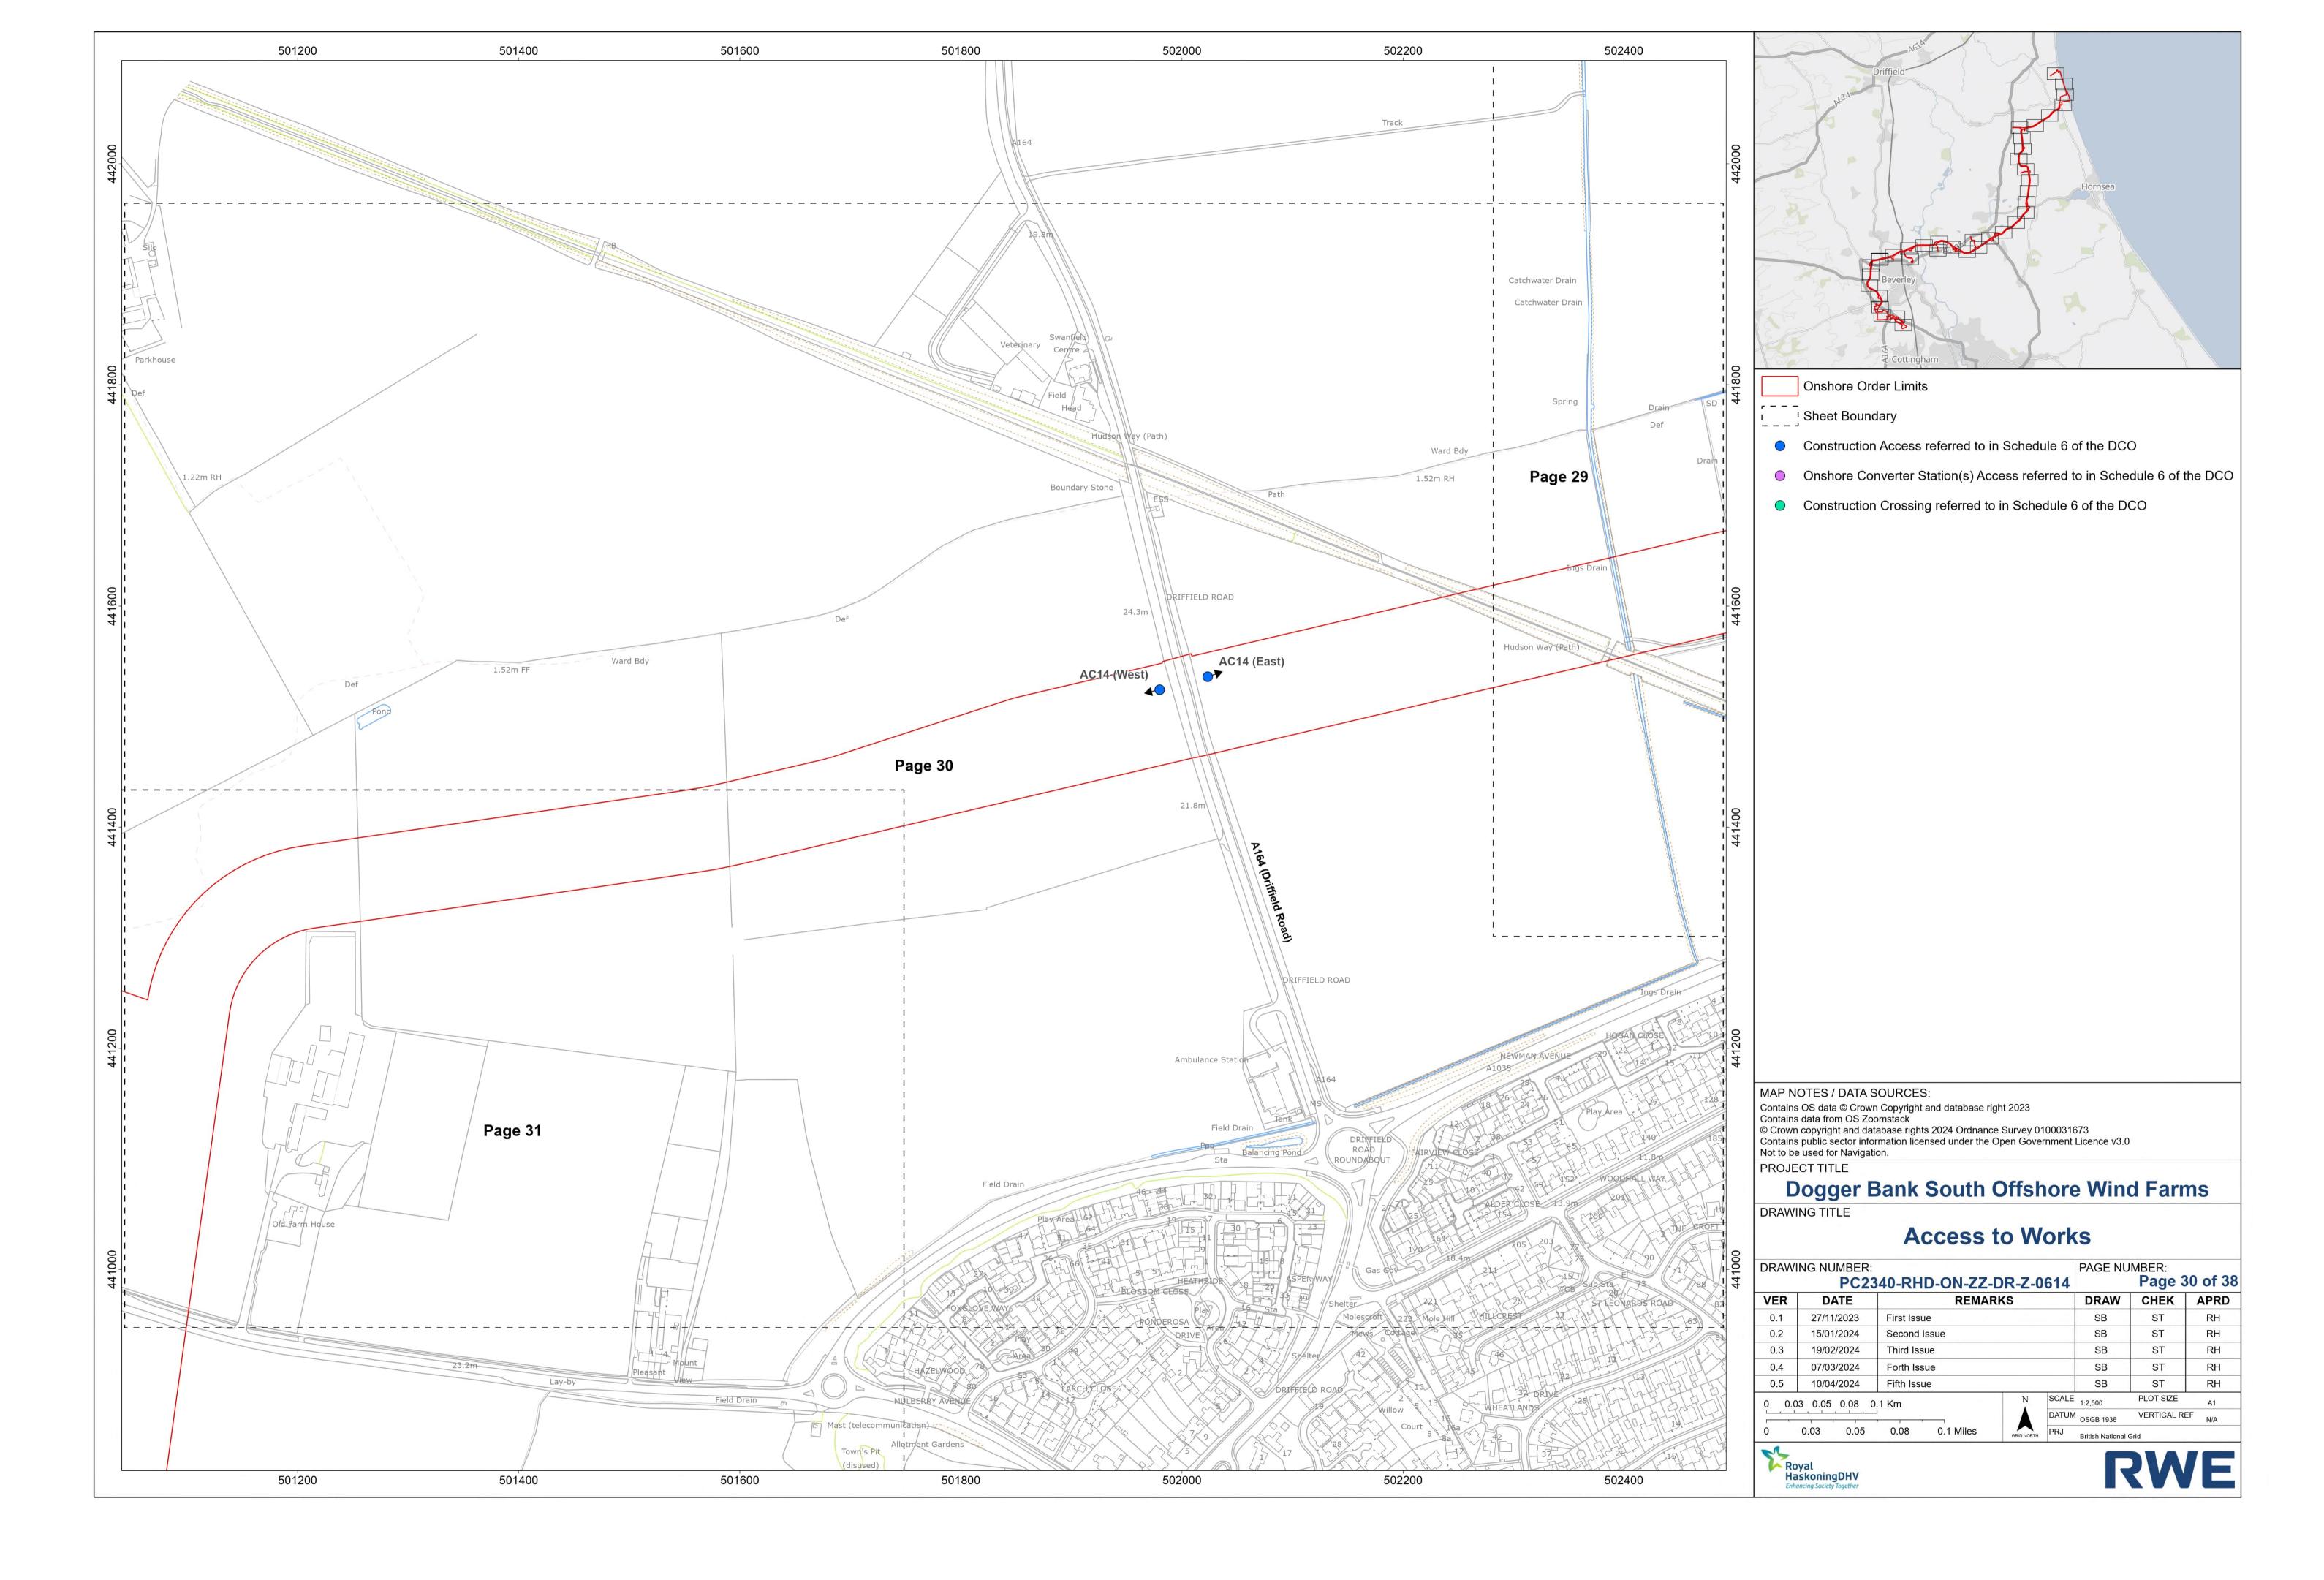

### **Unrestricted**

- Construction Access referred to in Schedule 6 of the DCO
- Onshore Converter Station(s) Access referred to in Schedule 6 of the DCO
- Construction Crossing referred to in Schedule 6 of the DCO

MAP NOTES / DATA SOURCES: Contains OS data © Crown Copyright and database right 2023
Contains data from OS Zoomstack
© Crown copyright and database rights 2024 Ordnance Survey 0100031673
Contains public sector information licensed under the Open Government Licence v3.0
Not to be used for Navigation.