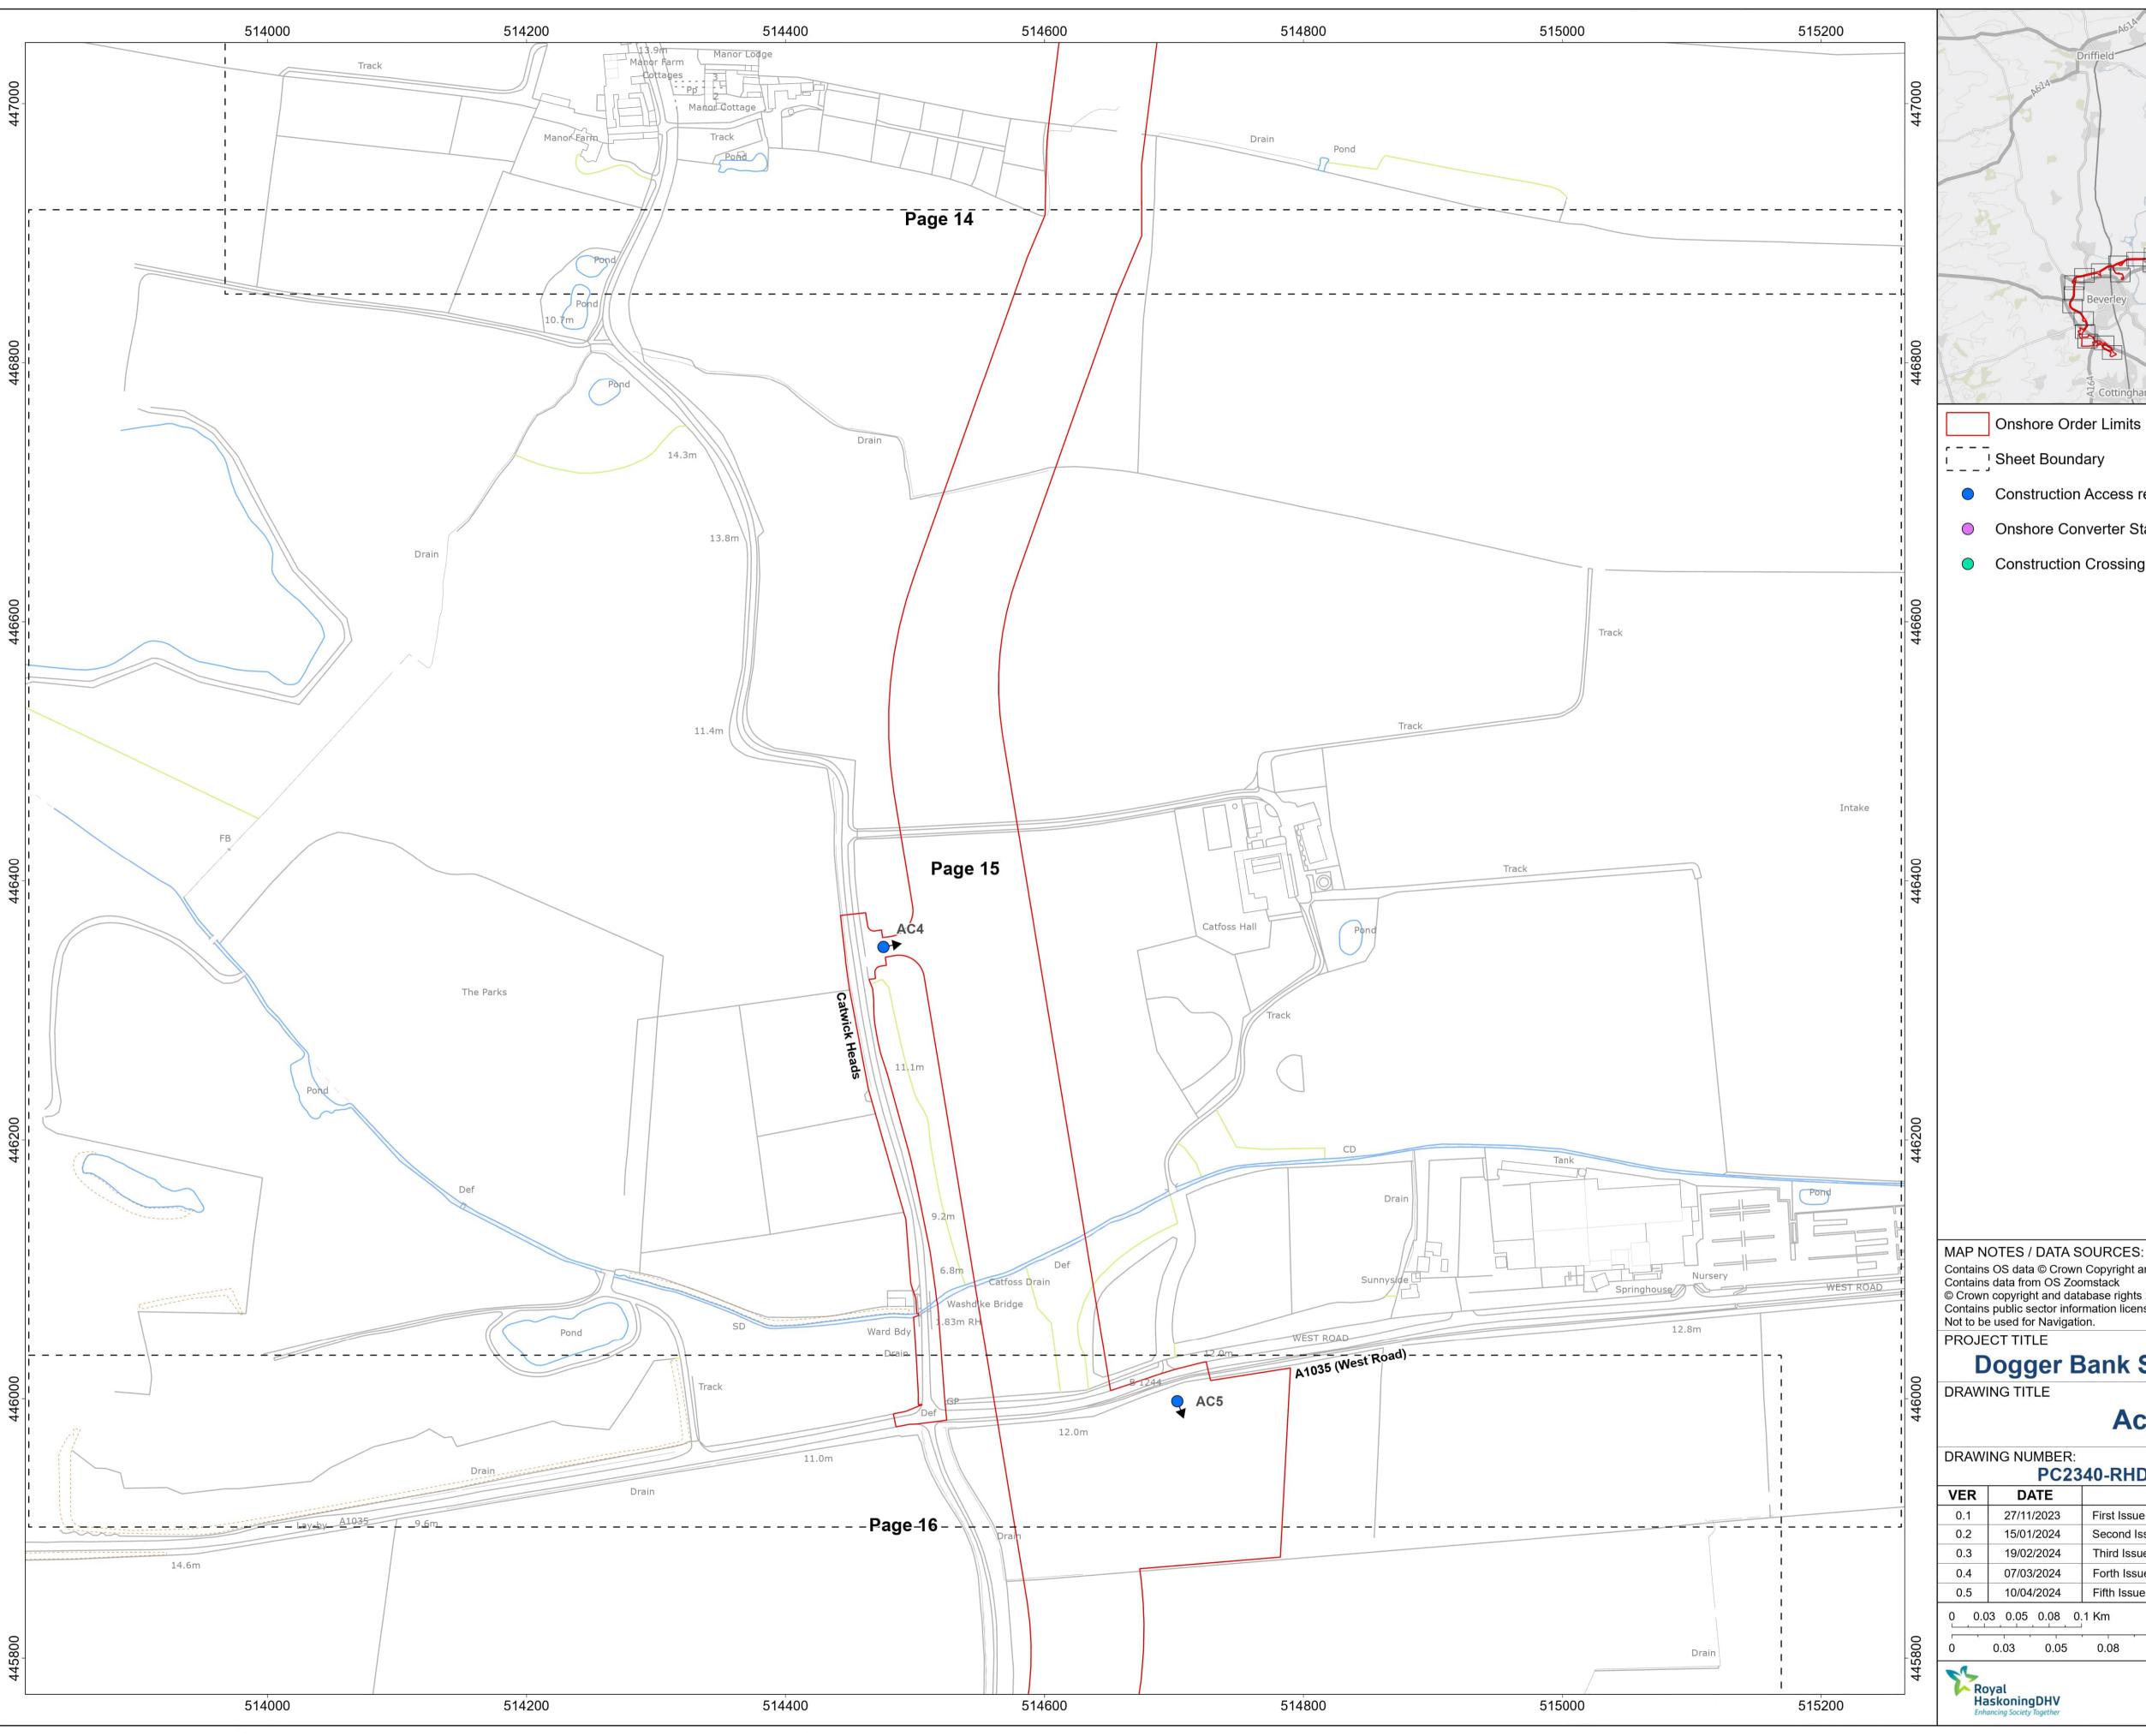

### **Unrestricted**

- Construction Access referred to in Schedule 6 of the DCO
- Onshore Converter Station(s) Access referred to in Schedule 6 of the DCO
- Construction Crossing referred to in Schedule 6 of the DCO

MAP NOTES / DATA SOURCES: Contains OS data © Crown Copyright and database right 2023
Contains data from OS Zoomstack
© Crown copyright and database rights 2024 Ordnance Survey 0100031673
Contains public sector information licensed under the Open Government Licence v3.0
Not to be used for Navigation.