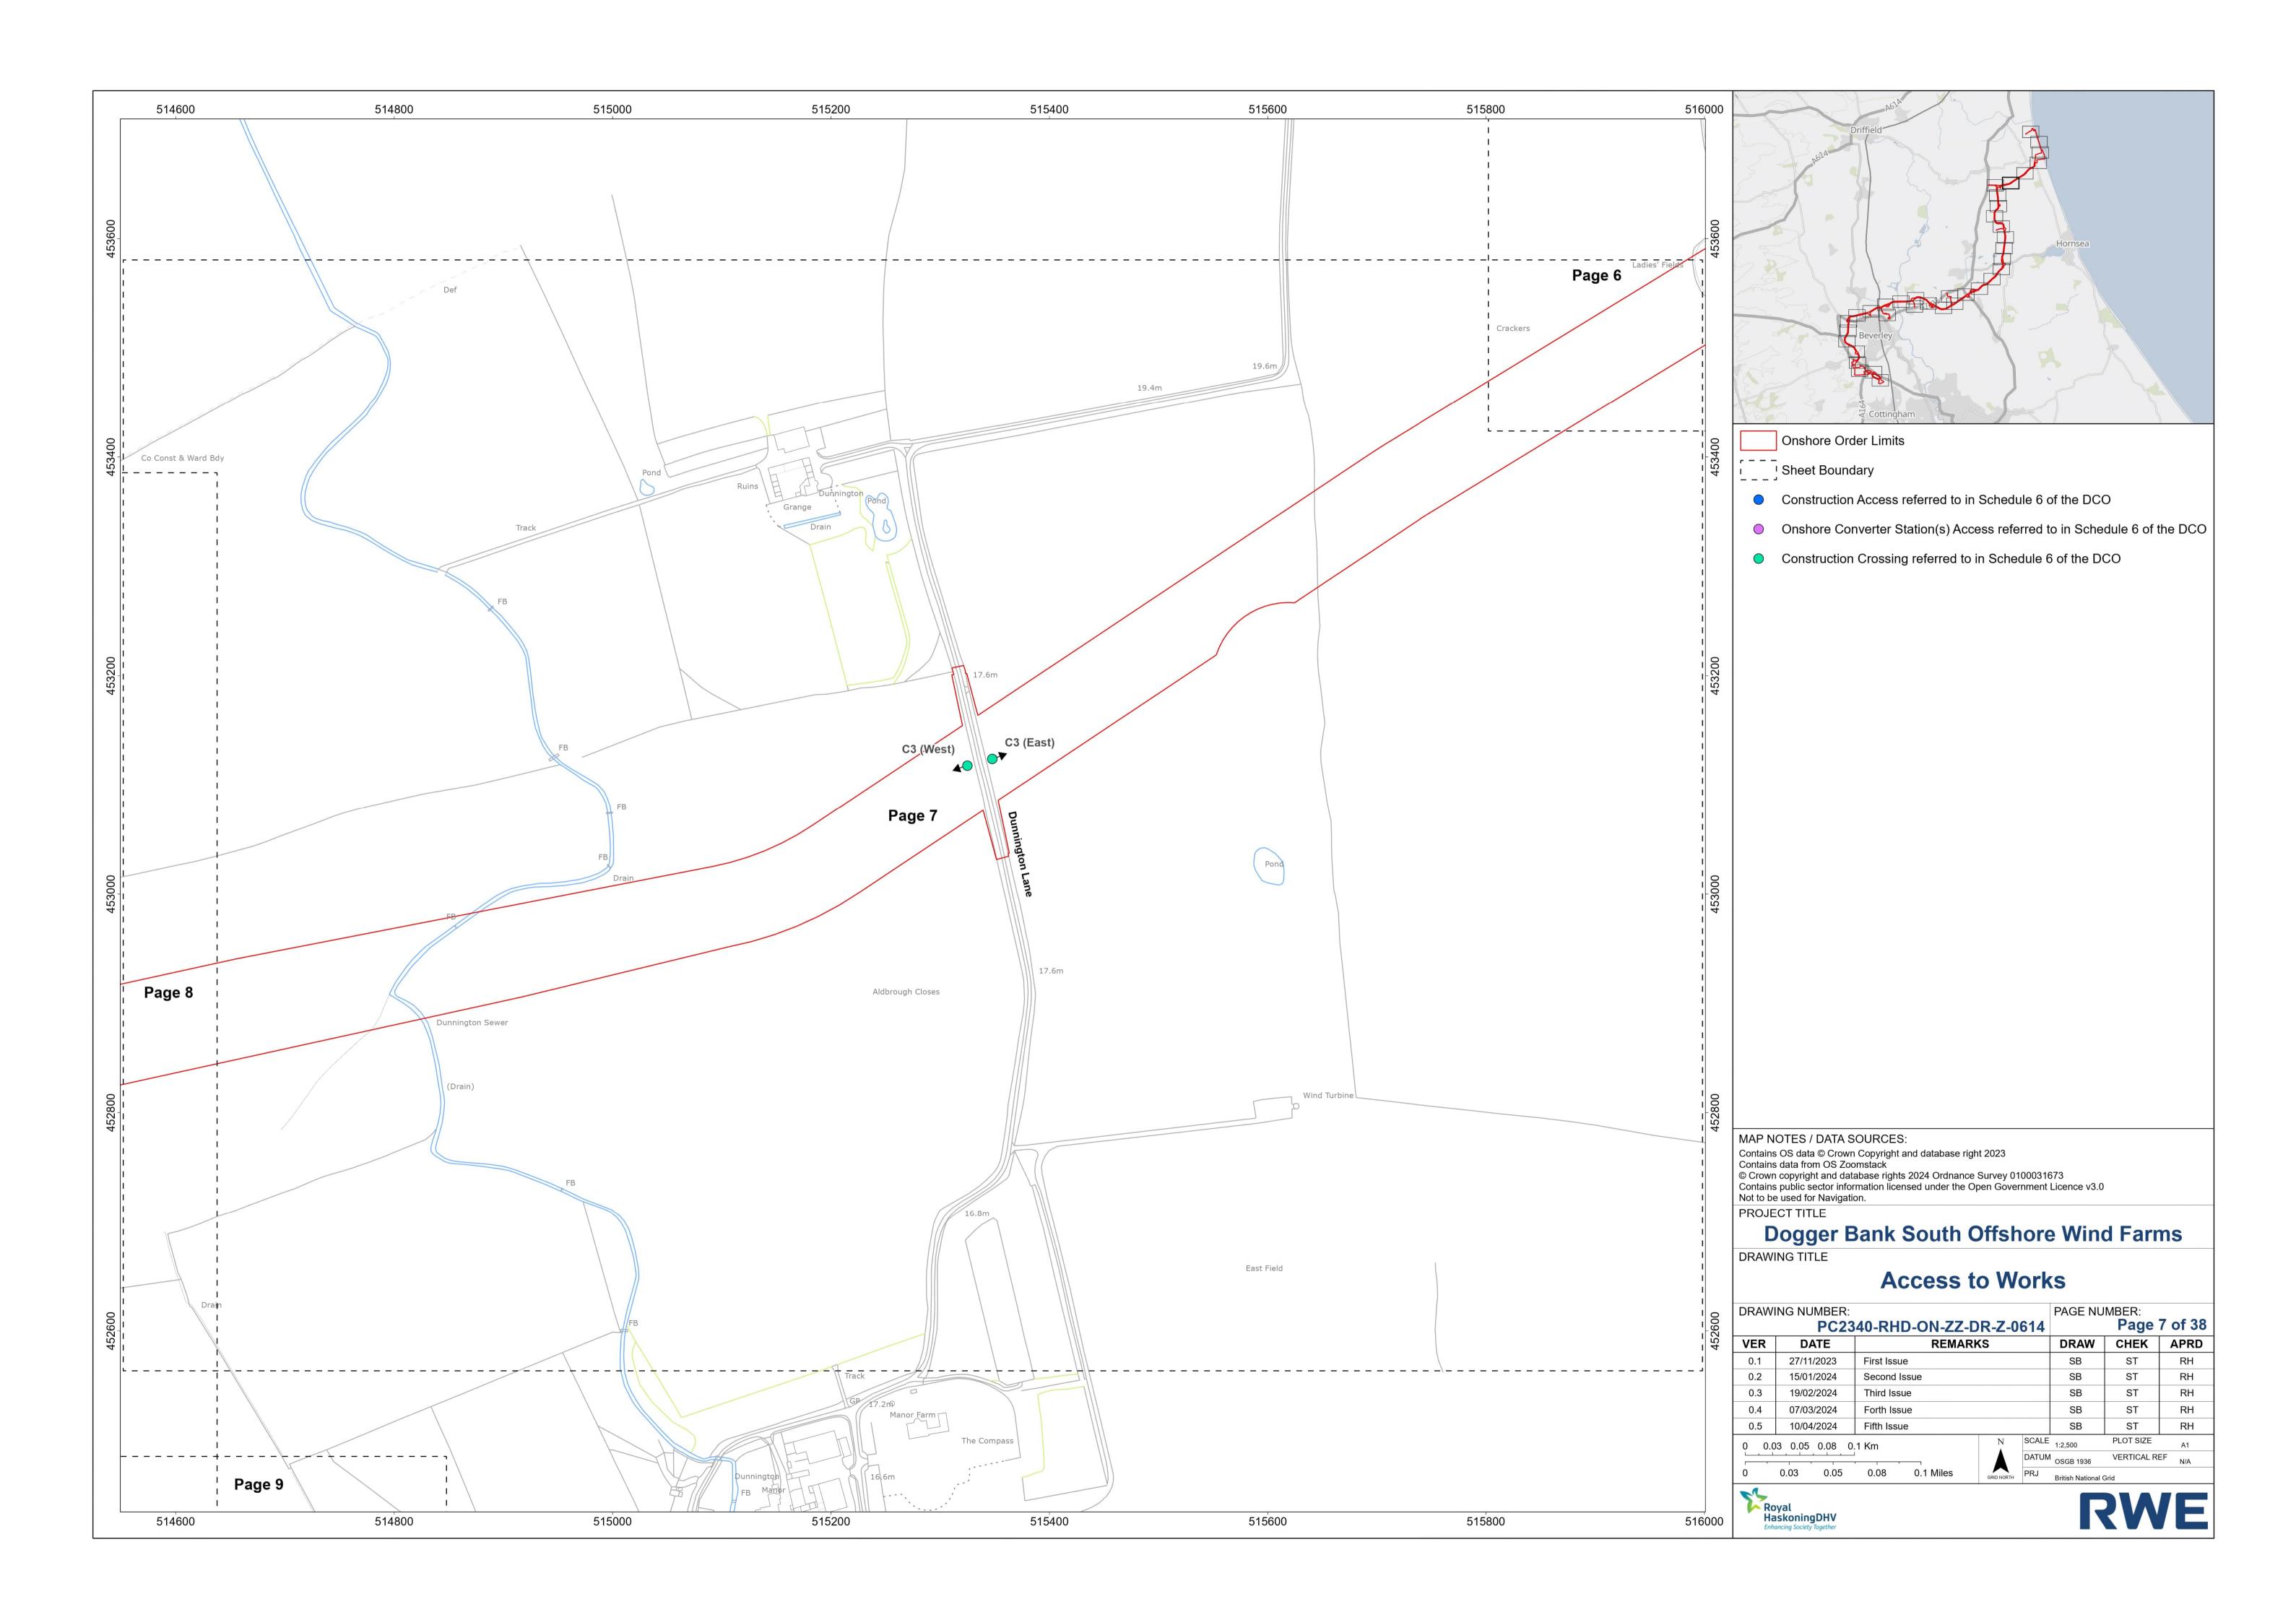

### **Unrestricted**

- Construction Access referred to in Schedule 6 of the DCO
- Onshore Converter Station(s) Access referred to in Schedule 6 of the DCO
- Construction Crossing referred to in Schedule 6 of the DCO

MAP NOTES / DATA SOURCES: Contains OS data © Crown Copyright and database right 2023
Contains data from OS Zoomstack
© Crown copyright and database rights 2024 Ordnance Survey 0100031673
Contains public sector information licensed under the Open Government Licence v3.0
Not to be used for Navigation.