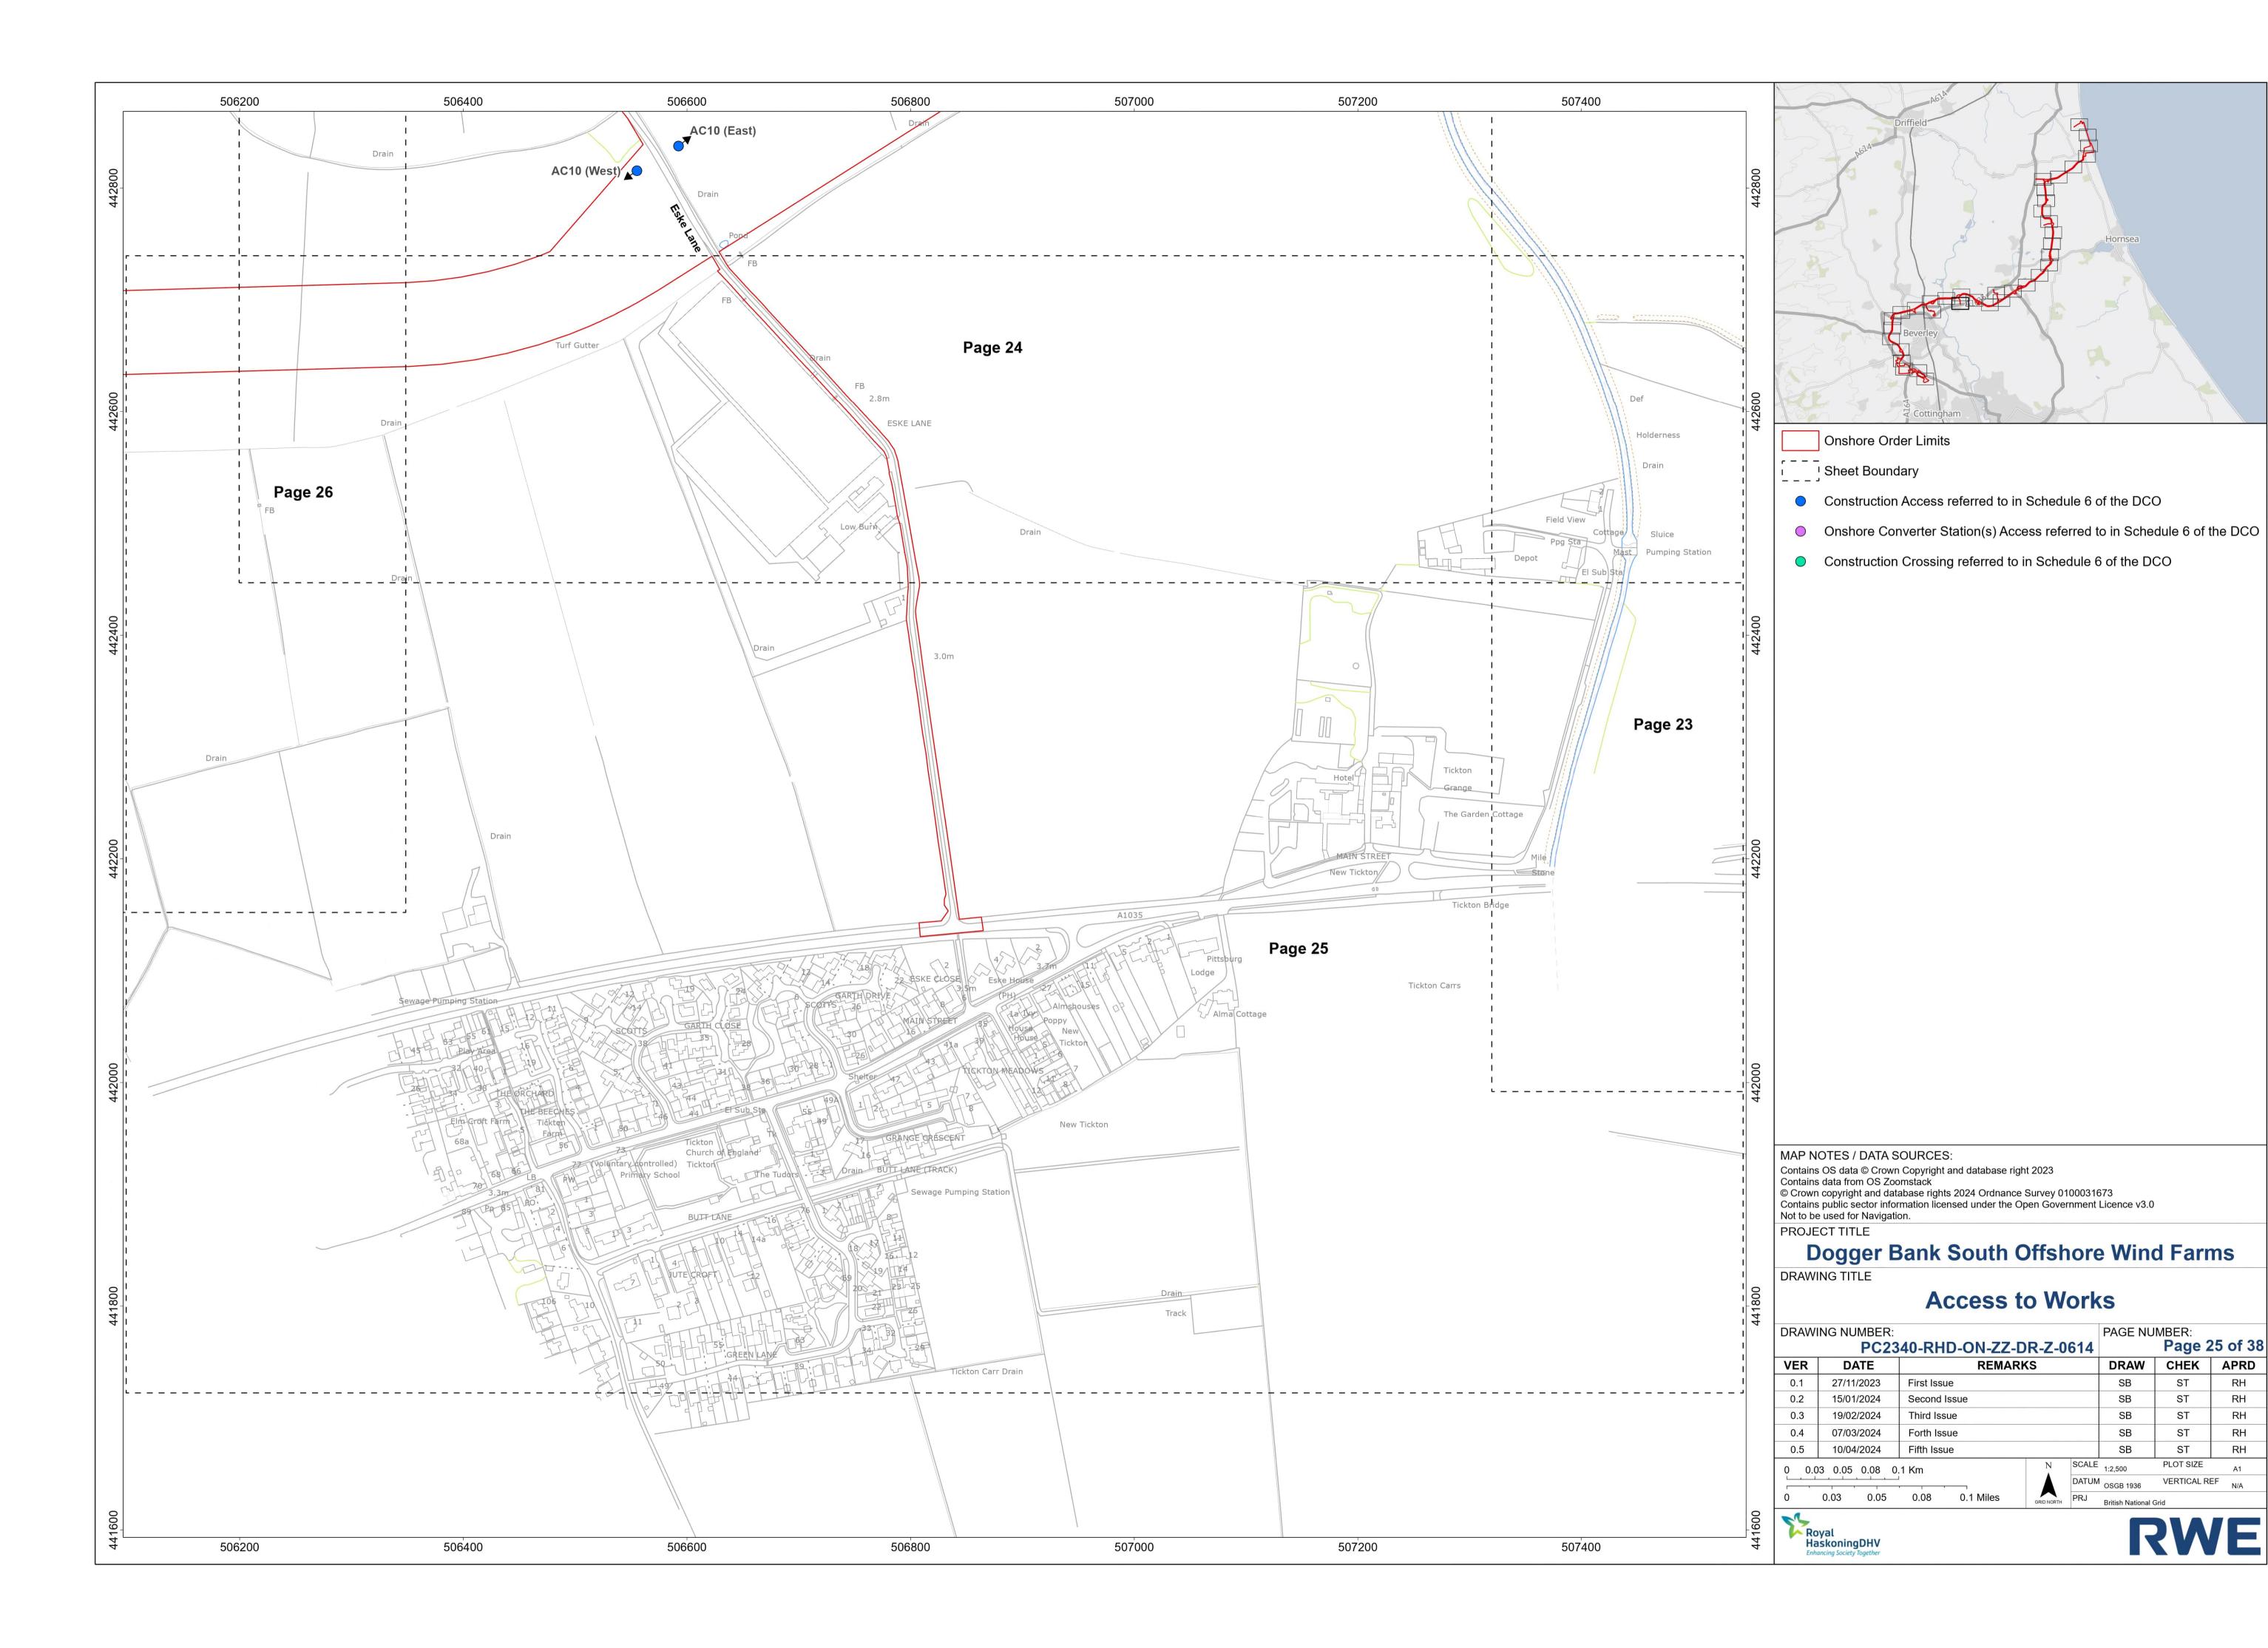

### **Unrestricted**

- Construction Access referred to in Schedule 6 of the DCO
- Onshore Converter Station(s) Access referred to in Schedule 6 of the DCO
- Construction Crossing referred to in Schedule 6 of the DCO

MAP NOTES / DATA SOURCES: Contains OS data © Crown Copyright and database right 2023
Contains data from OS Zoomstack
© Crown copyright and database rights 2024 Ordnance Survey 0100031673
Contains public sector information licensed under the Open Government Licence v3.0
Not to be used for Navigation.

## **Access to Works**

| 210111 | NG NUMBER: PC2: | 340-RHD-ON-Z | Z-DR-Z-0 | 614   | PAGE NU | Page 1    | 15 of |
|--------|-----------------|--------------|----------|-------|---------|-----------|-------|
| VER    | DATE            | REM          | IARKS    |       | DRAW    | CHEK      | API   |
| 0.1    | 27/11/2023      | First Issue  |          |       | SB      | ST        | RH    |
| 0.2    | 15/01/2024      | Second Issue |          |       | SB      | ST        | RI    |
| 0.3    | 19/02/2024      | Third Issue  |          | SB    | ST      | RI        |       |
| 0.4    | 07/03/2024      | Forth Issue  |          | SB    | ST      | RI        |       |
| 0.5    | 10/04/2024      | Fifth Issue  |          | SB    | ST      | RI        |       |
| 0 0.0  | 3 0.05 0.08 (   | ).1 Km       | N        | SCALE | 1:2,500 | PLOT SIZE | A1    |