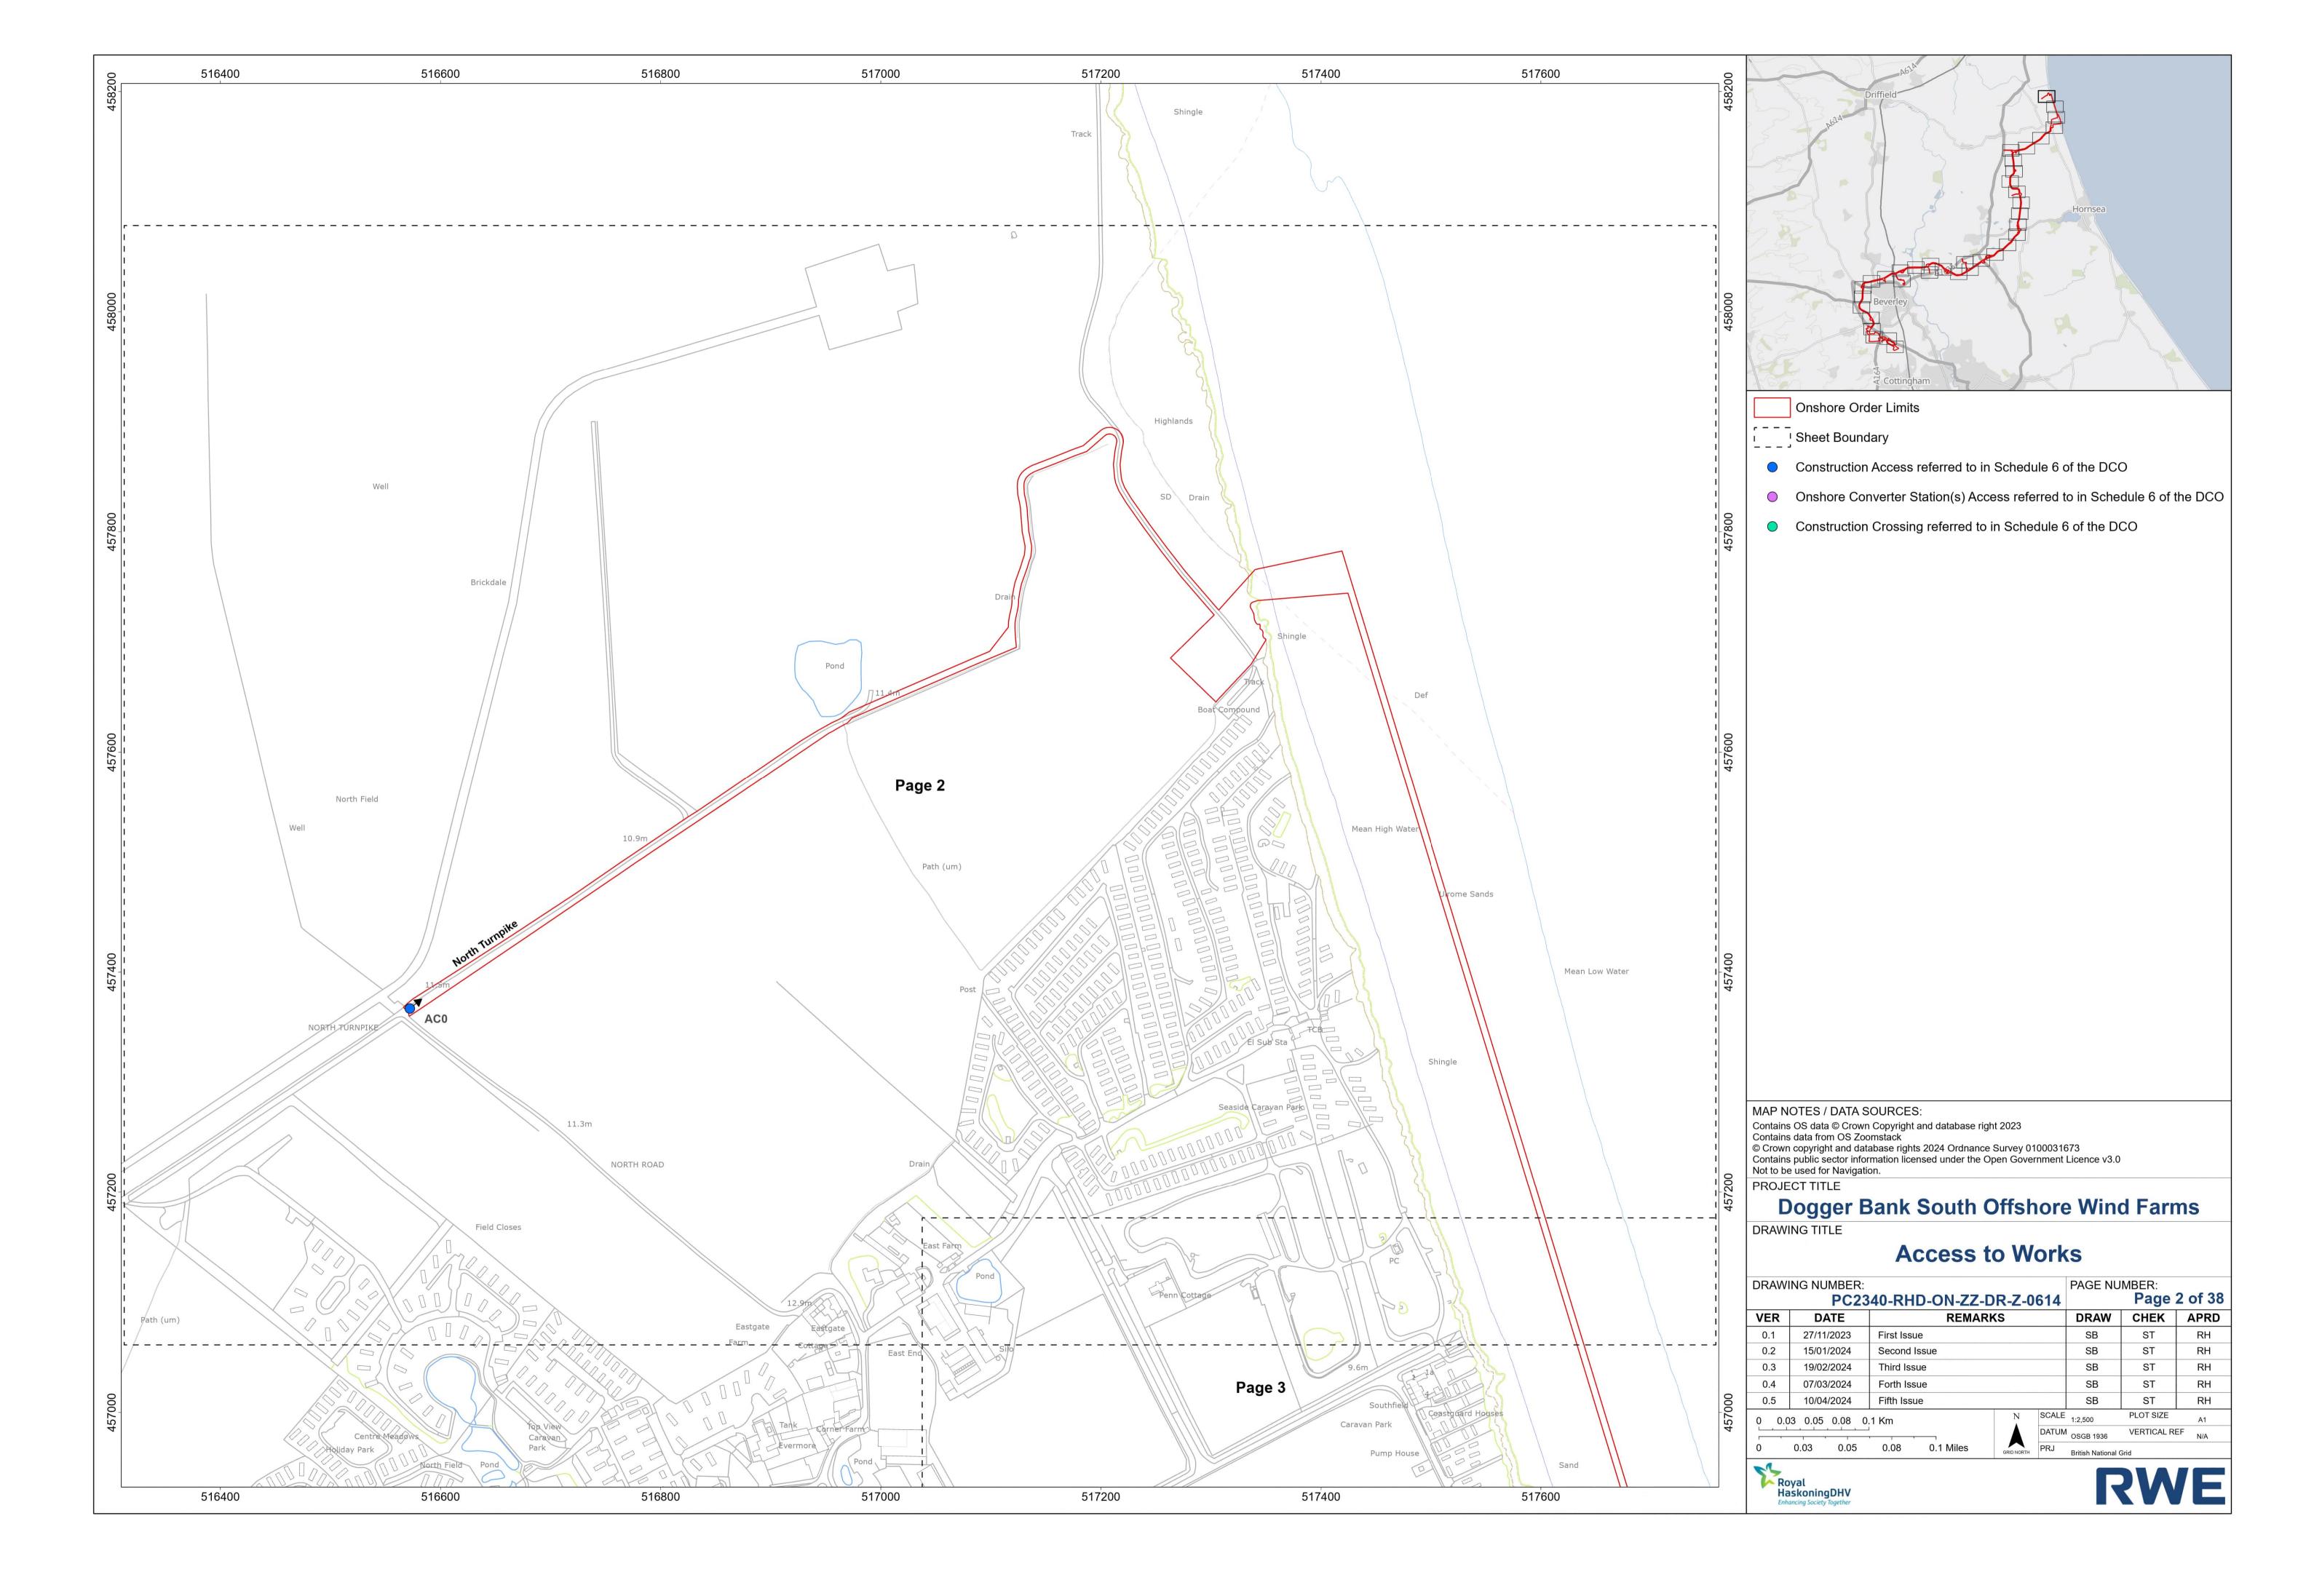

### **Unrestricted**

- Construction Access referred to in Schedule 6 of the DCO
- Onshore Converter Station(s) Access referred to in Schedule 6 of the DCO
- Construction Crossing referred to in Schedule 6 of the DCO

## **Dogger Bank South Offshore Wind Farms**

## **Access to Works**

| 210111 | NG NUMBER: PC2: | 340-RHD-ON-Z | Z-DR-Z-0 | 614   | PAGE NU | Page 1    | 15 of |
|--------|-----------------|--------------|----------|-------|---------|-----------|-------|
| VER    | DATE            | REM          | IARKS    |       | DRAW    | CHEK      | API   |
| 0.1    | 27/11/2023      | First Issue  |          |       | SB      | ST        | RH    |
| 0.2    | 15/01/2024      | Second Issue |          |       | SB      | ST        | RI    |
| 0.3    | 19/02/2024      | Third Issue  |          | SB    | ST      | RI        |       |
| 0.4    | 07/03/2024      | Forth Issue  |          | SB    | ST      | RI        |       |
| 0.5    | 10/04/2024      | Fifth Issue  |          | SB    | ST      | RI        |       |
| 0 0.0  | 3 0.05 0.08 (   | ).1 Km       | N        | SCALE | 1:2,500 | PLOT SIZE | A1    |