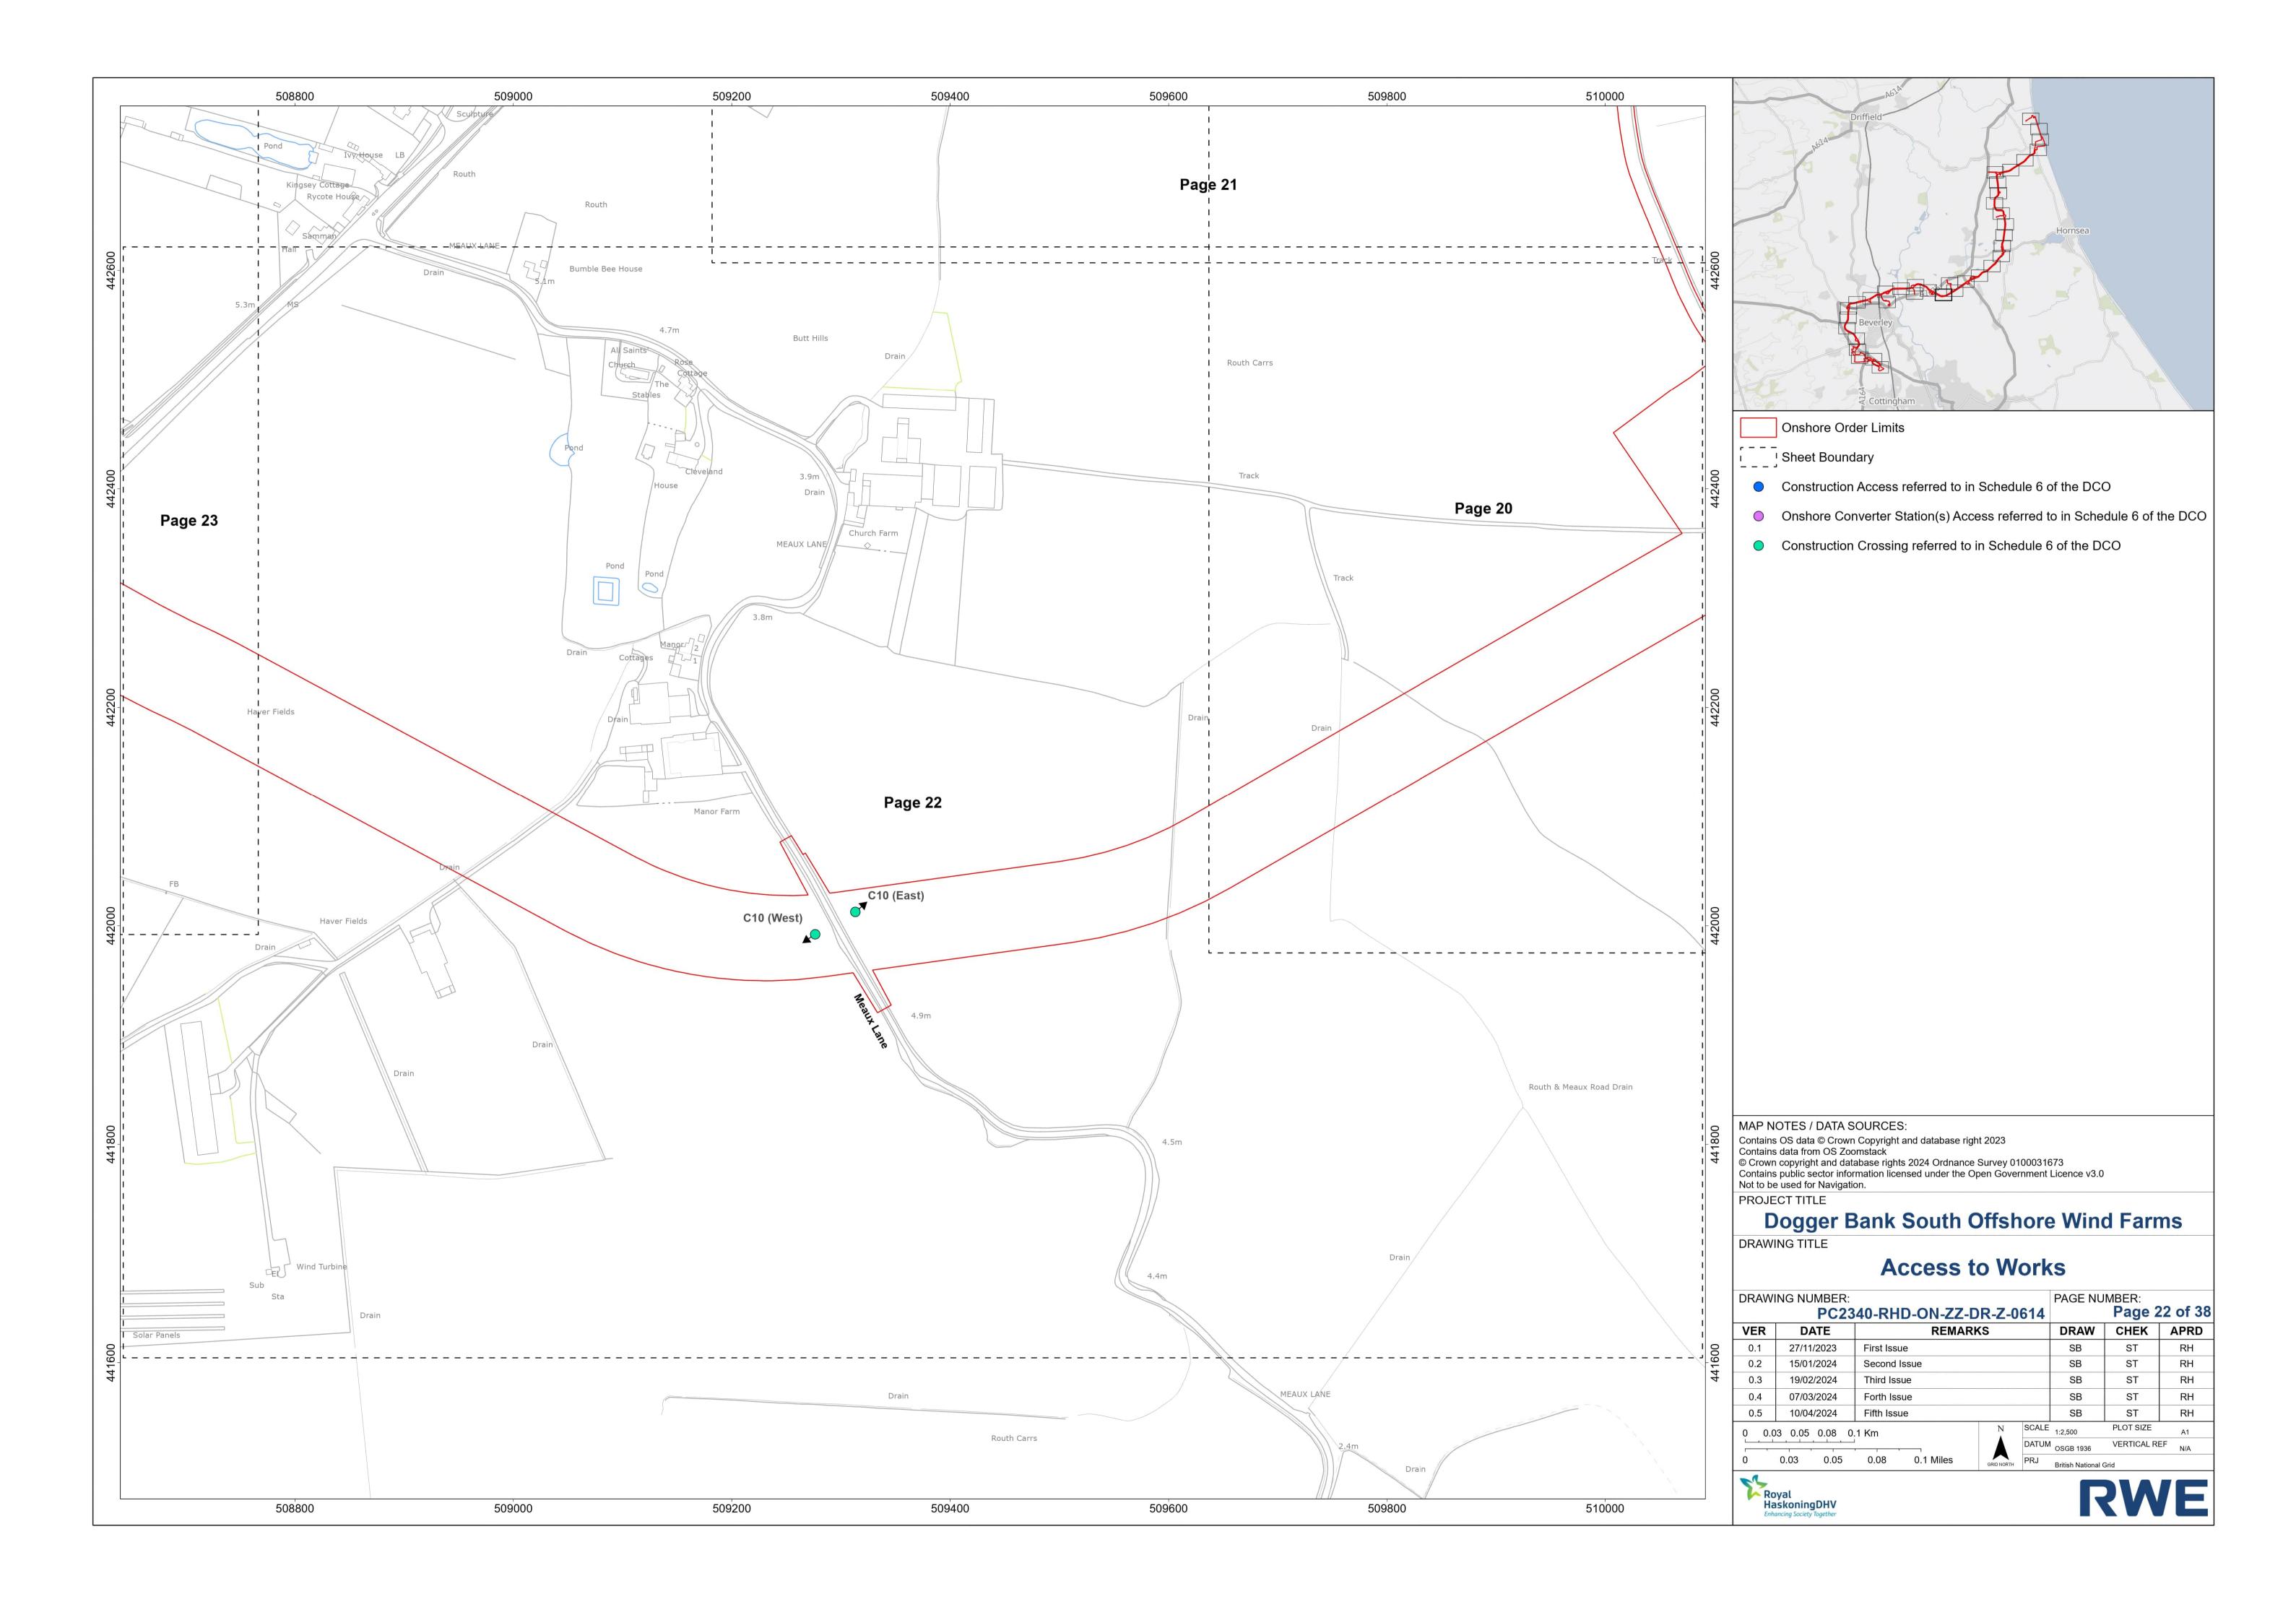

### **Unrestricted**

- Construction Access referred to in Schedule 6 of the DCO
- Onshore Converter Station(s) Access referred to in Schedule 6 of the DCO
- Construction Crossing referred to in Schedule 6 of the DCO

MAP NOTES / DATA SOURCES: Contains OS data © Crown Copyright and database right 2023
Contains data from OS Zoomstack
© Crown copyright and database rights 2024 Ordnance Survey 0100031673
Contains public sector information licensed under the Open Government Licence v3.0
Not to be used for Navigation.

## **Dogger Bank South Offshore Wind Farms**

## **Access to Works**

| 210111 | NG NUMBER: PC2: | 340-RHD-ON-Z | Z-DR-Z-0 | 614   | PAGE NU | Page 1    | 15 of |
|--------|-----------------|--------------|----------|-------|---------|-----------|-------|
| VER    | DATE            | REM          | IARKS    |       | DRAW    | CHEK      | API   |
| 0.1    | 27/11/2023      | First Issue  |          |       | SB      | ST        | RH    |
| 0.2    | 15/01/2024      | Second Issue |          |       | SB      | ST        | RI    |
| 0.3    | 19/02/2024      | Third Issue  |          | SB    | ST      | RI        |       |
| 0.4    | 07/03/2024      | Forth Issue  |          | SB    | ST      | RI        |       |
| 0.5    | 10/04/2024      | Fifth Issue  |          | SB    | ST      | RI        |       |
| 0 0.0  | 3 0.05 0.08 (   | ).1 Km       | N        | SCALE | 1:2,500 | PLOT SIZE | A1    |