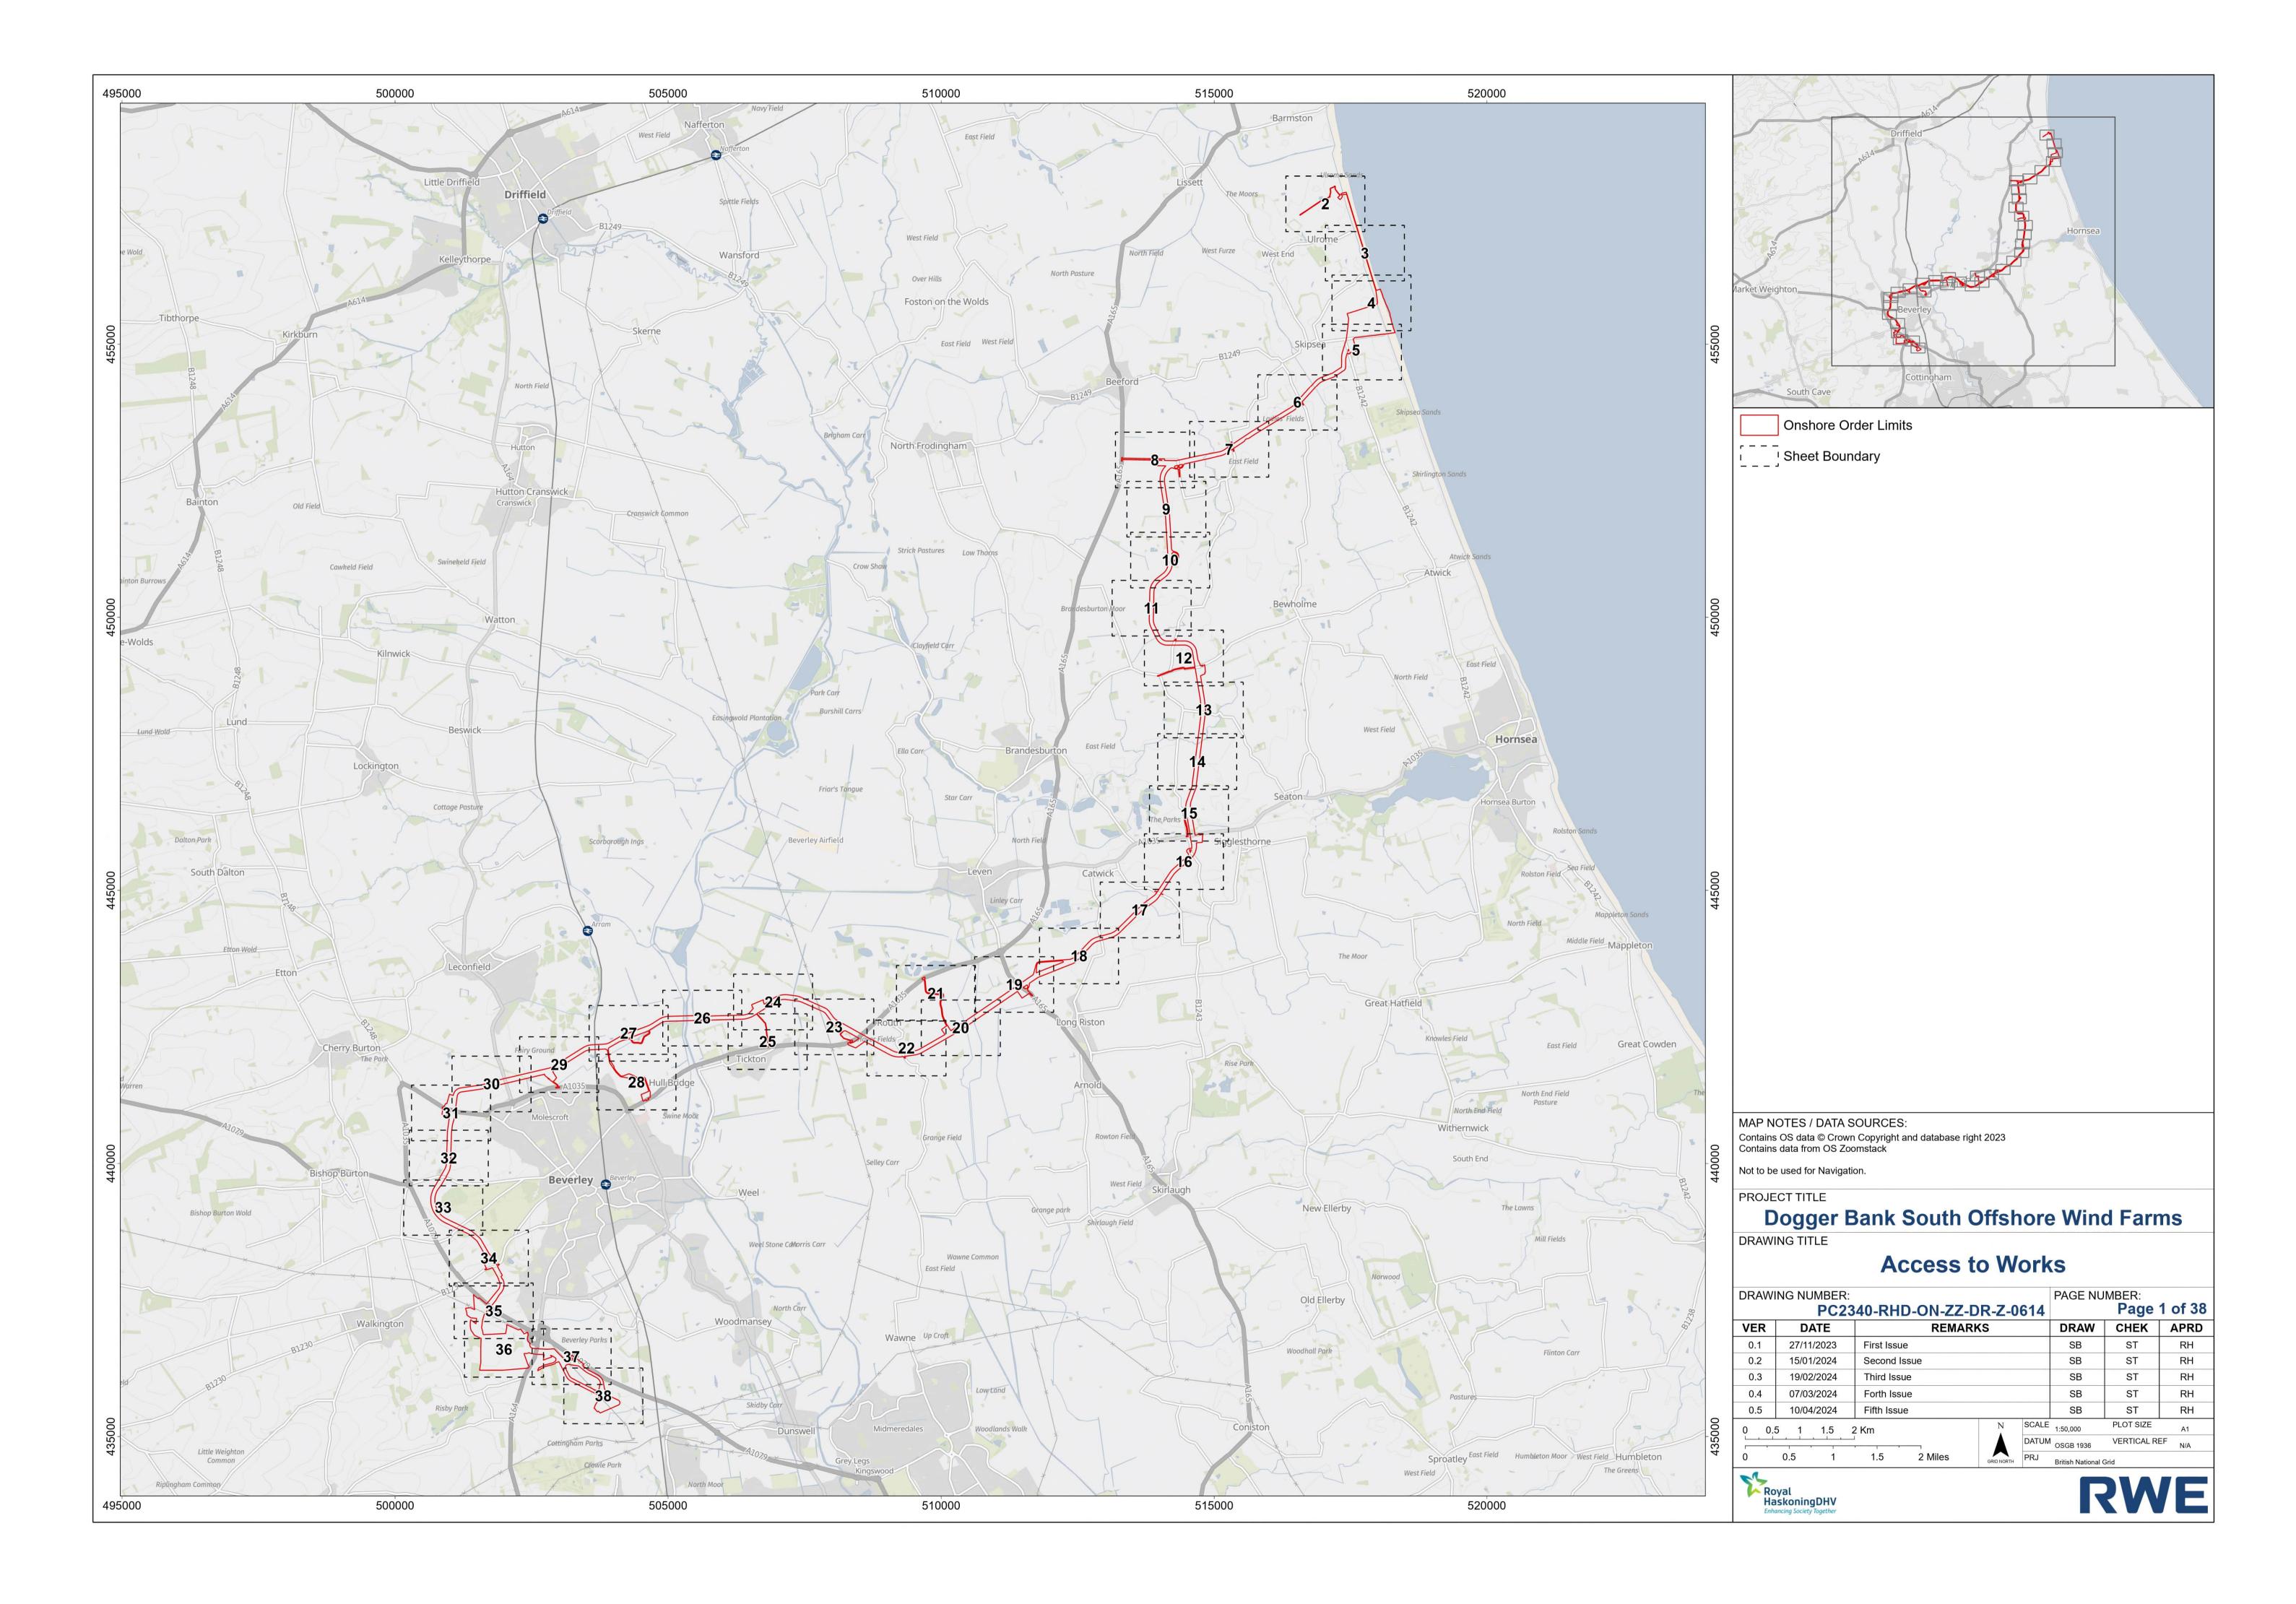

### **Unrestricted**

- Construction Access referred to in Schedule 6 of the DCO
- Onshore Converter Station(s) Access referred to in Schedule 6 of the DCO
- Construction Crossing referred to in Schedule 6 of the DCO

## **Dogger Bank South Offshore Wind Farms**

## **Access to Works**

| 210111 | NG NUMBER: PC2: | 340-RHD-ON-Z | Z-DR-Z-0 | 614   | PAGE NU | Page 1    | 15 of |
|--------|-----------------|--------------|----------|-------|---------|-----------|-------|
| VER    | DATE            | REM          | IARKS    |       | DRAW    | CHEK      | API   |
| 0.1    | 27/11/2023      | First Issue  |          |       | SB      | ST        | RH    |
| 0.2    | 15/01/2024      | Second Issue |          |       | SB      | ST        | RI    |
| 0.3    | 19/02/2024      | Third Issue  |          | SB    | ST      | RI        |       |
| 0.4    | 07/03/2024      | Forth Issue  |          | SB    | ST      | RI        |       |
| 0.5    | 10/04/2024      | Fifth Issue  |          | SB    | ST      | RI        |       |
| 0 0.0  | 3 0.05 0.08 (   | ).1 Km       | N        | SCALE | 1:2,500 | PLOT SIZE | A1    |