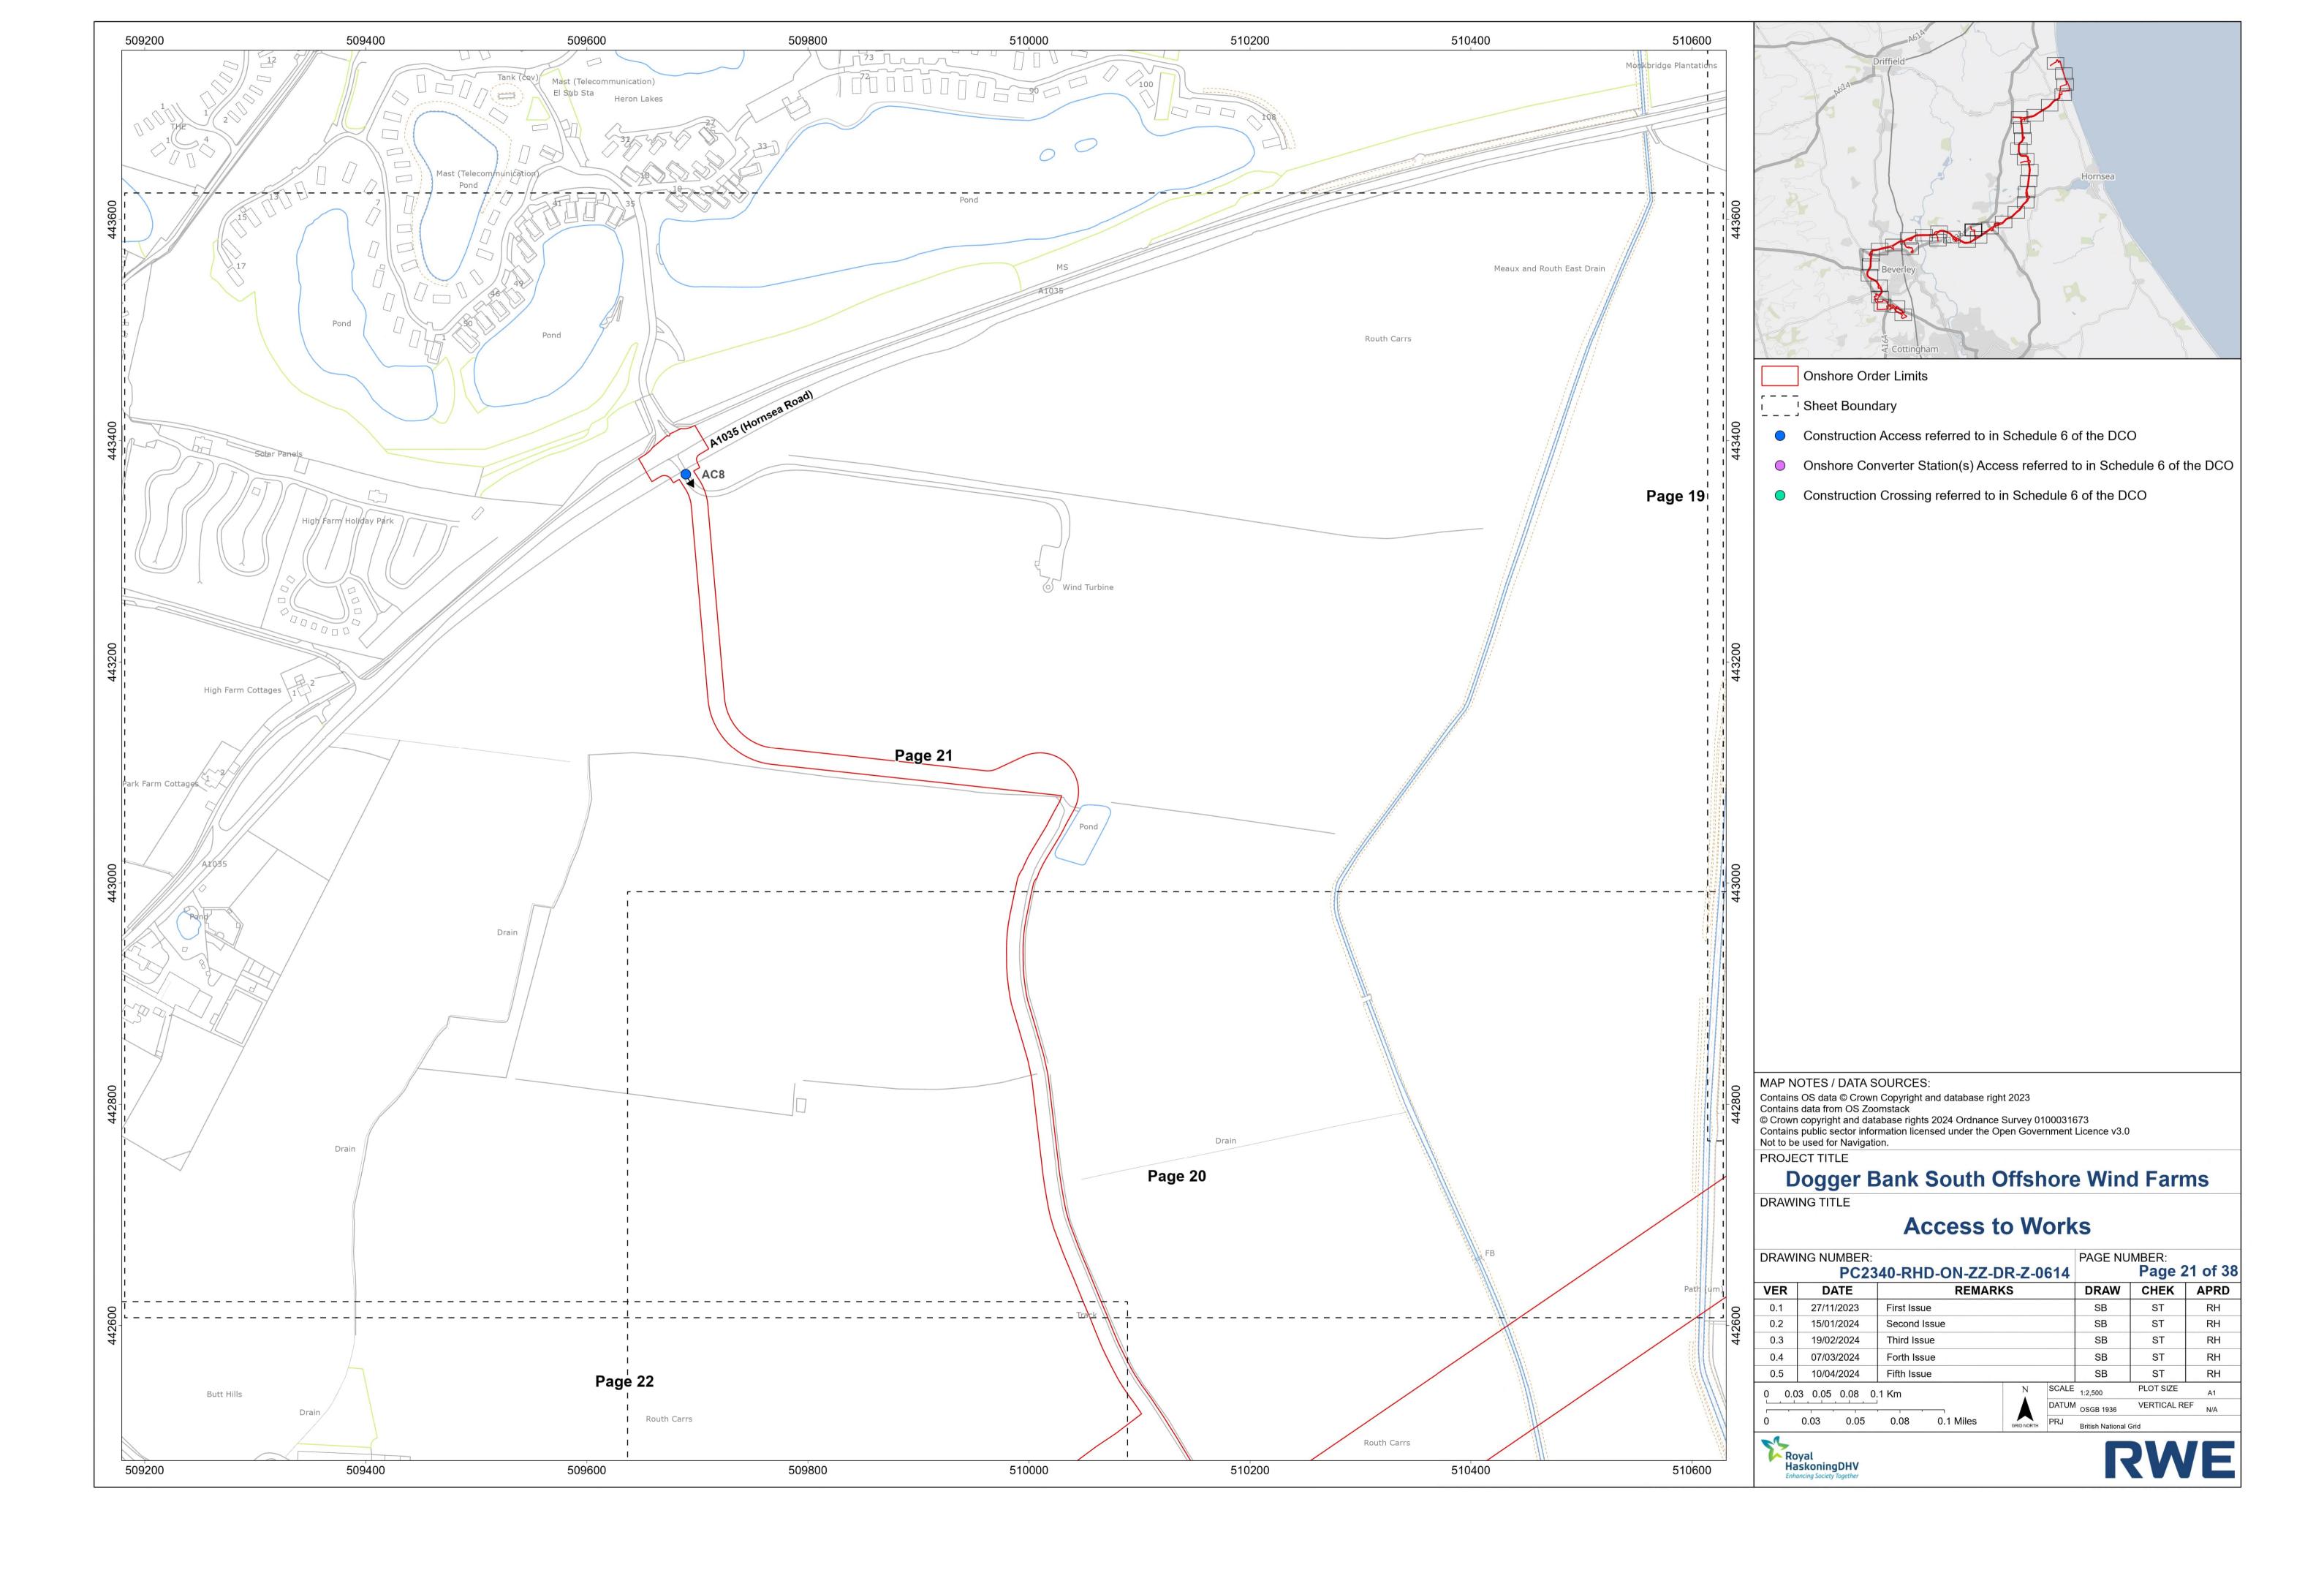

### **Unrestricted**

- Construction Access referred to in Schedule 6 of the DCO
- Onshore Converter Station(s) Access referred to in Schedule 6 of the DCO
- Construction Crossing referred to in Schedule 6 of the DCO

MAP NOTES / DATA SOURCES: Contains OS data © Crown Copyright and database right 2023
Contains data from OS Zoomstack
© Crown copyright and database rights 2024 Ordnance Survey 0100031673
Contains public sector information licensed under the Open Government Licence v3.0
Not to be used for Navigation.

## **Dogger Bank South Offshore Wind Farms**

## **Access to Works**

| 210111 | NG NUMBER: PC2: | 340-RHD-ON-Z | Z-DR-Z-0 | 614   | PAGE NU | Page 1    | 15 of |
|--------|-----------------|--------------|----------|-------|---------|-----------|-------|
| VER    | DATE            | REM          | IARKS    |       | DRAW    | CHEK      | API   |
| 0.1    | 27/11/2023      | First Issue  |          |       | SB      | ST        | RH    |
| 0.2    | 15/01/2024      | Second Issue |          |       | SB      | ST        | RI    |
| 0.3    | 19/02/2024      | Third Issue  |          | SB    | ST      | RI        |       |
| 0.4    | 07/03/2024      | Forth Issue  |          | SB    | ST      | RI        |       |
| 0.5    | 10/04/2024      | Fifth Issue  |          | SB    | ST      | RI        |       |
| 0 0.0  | 3 0.05 0.08 (   | ).1 Km       | N        | SCALE | 1:2,500 | PLOT SIZE | A1    |