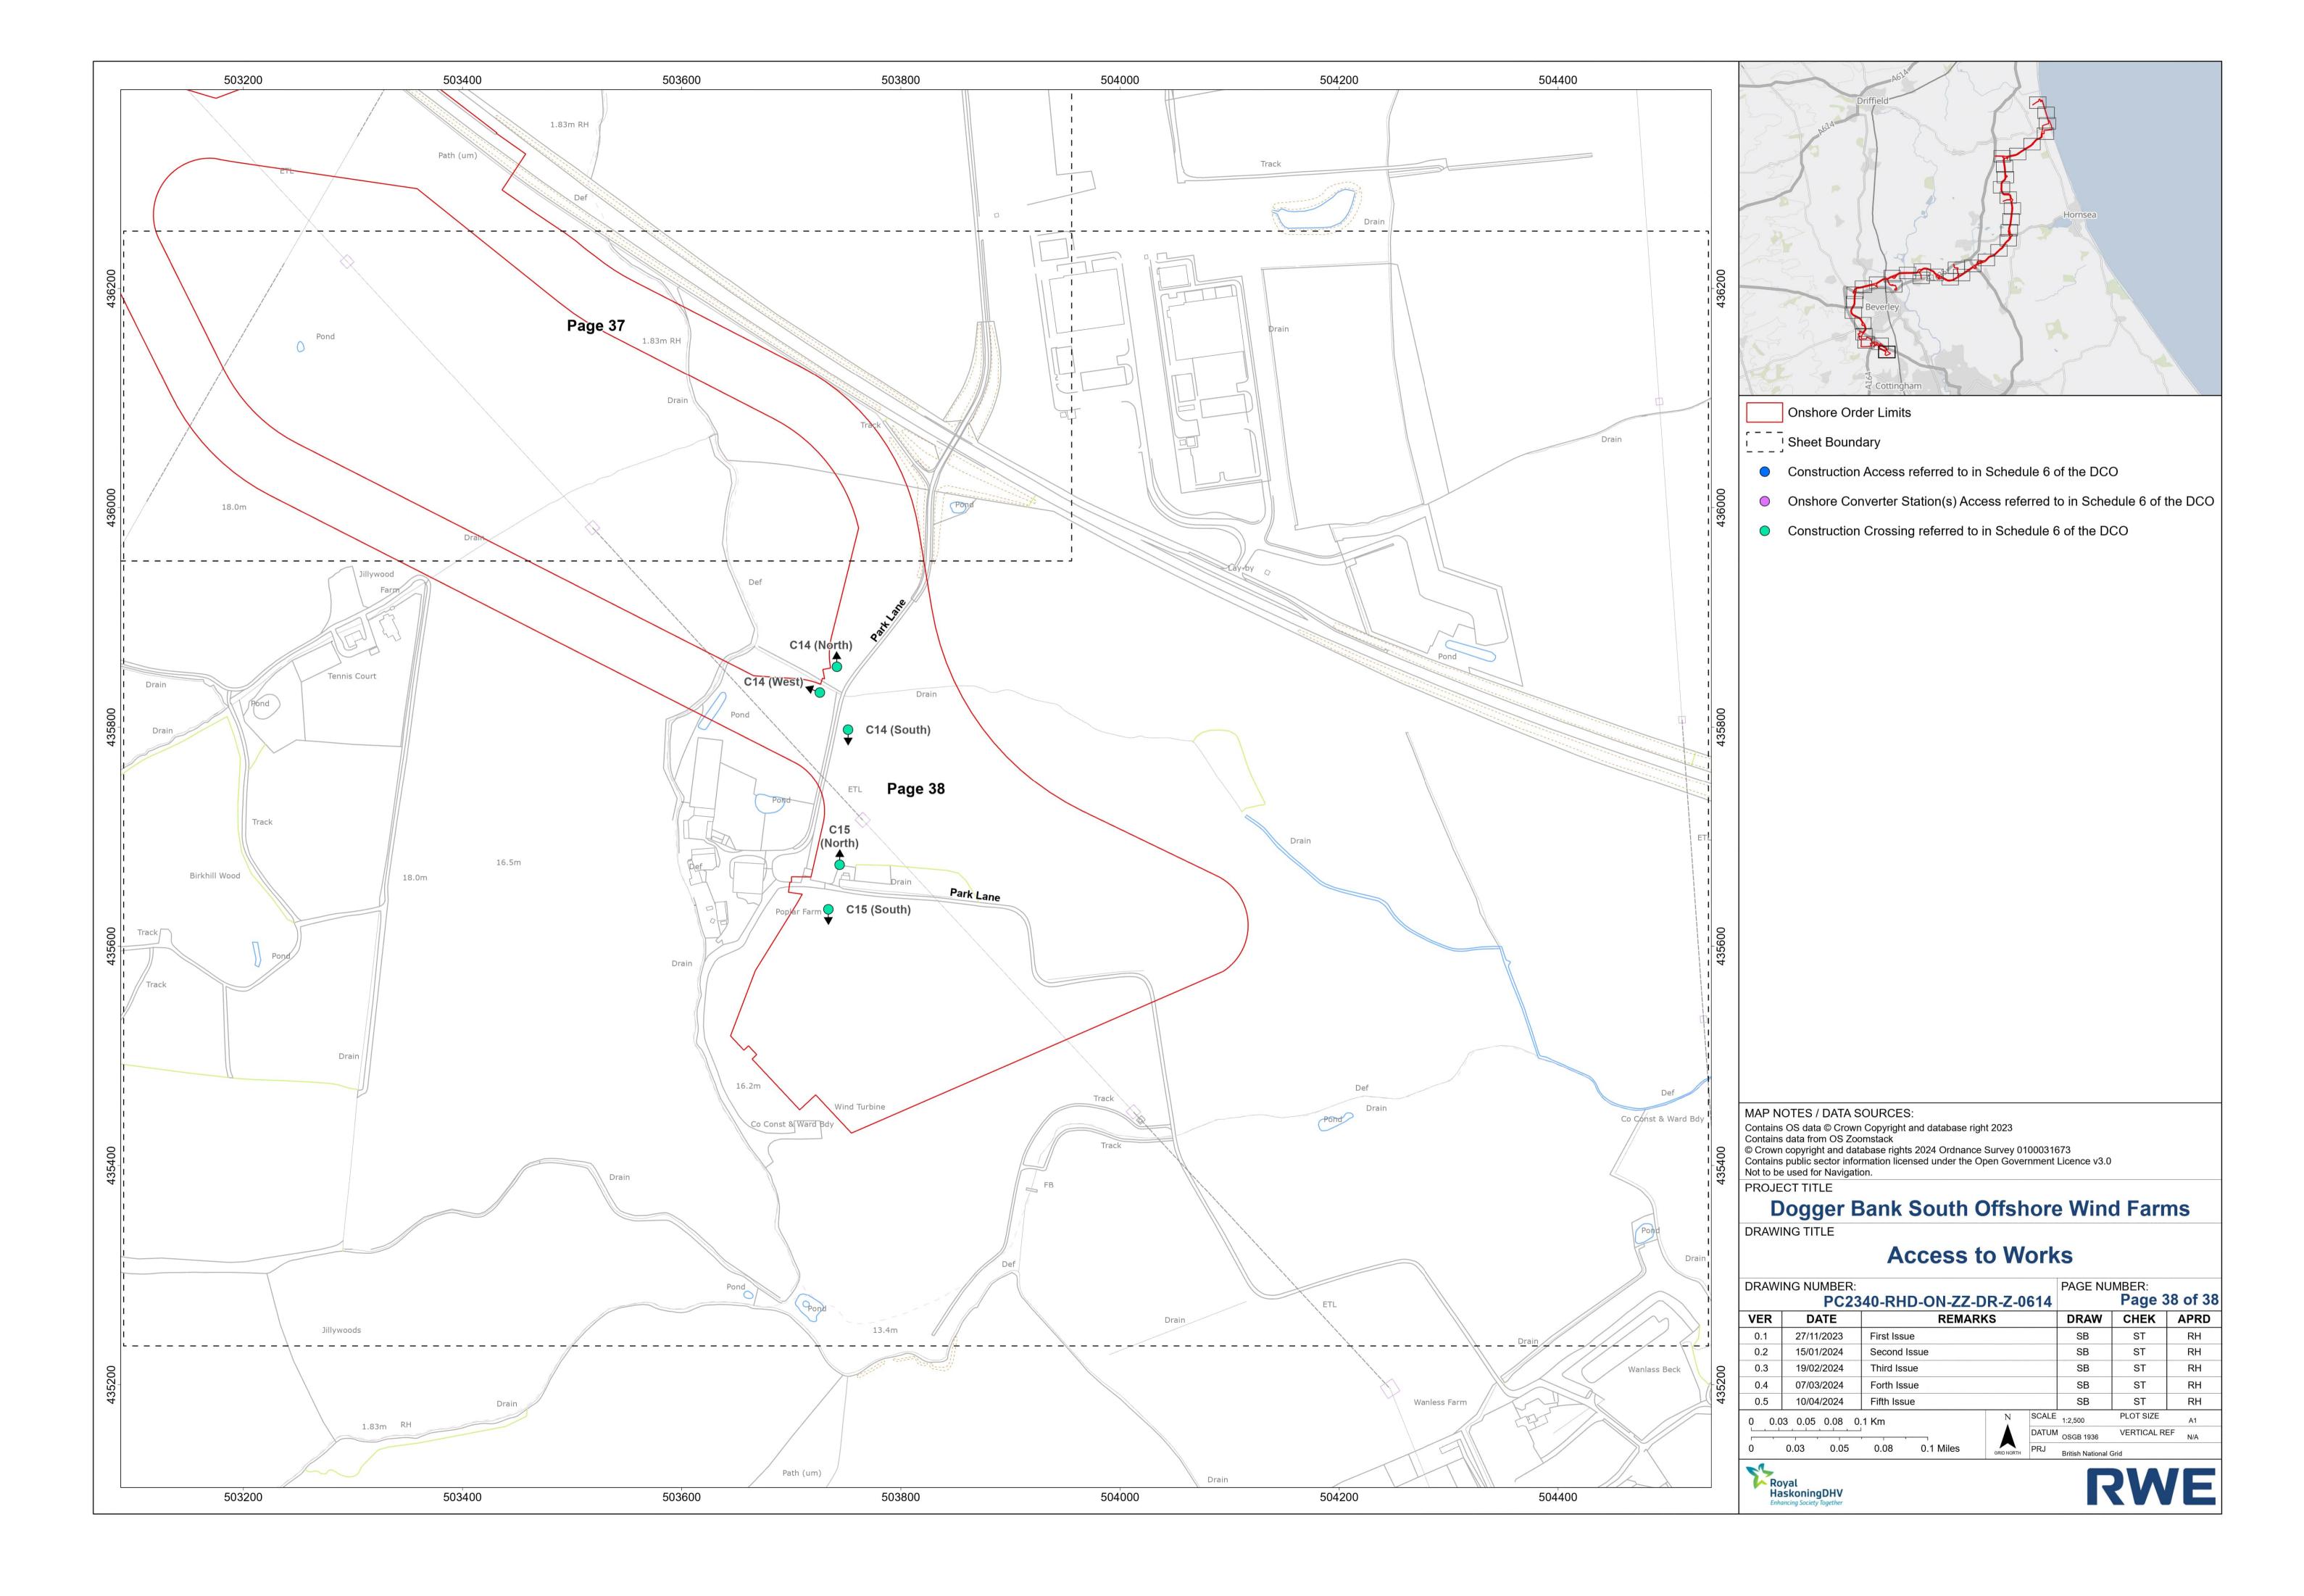

### **Unrestricted**

- Construction Access referred to in Schedule 6 of the DCO
- Onshore Converter Station(s) Access referred to in Schedule 6 of the DCO
- Construction Crossing referred to in Schedule 6 of the DCO

MAP NOTES / DATA SOURCES: Contains OS data © Crown Copyright and database right 2023
Contains data from OS Zoomstack
© Crown copyright and database rights 2024 Ordnance Survey 0100031673
Contains public sector information licensed under the Open Government Licence v3.0
Not to be used for Navigation.

## **Access to Works**

| 210111 | NG NUMBER: PC2: | 340-RHD-ON-Z | Z-DR-Z-0 | 614   | PAGE NU | Page 1    | 15 of |
|--------|-----------------|--------------|----------|-------|---------|-----------|-------|
| VER    | DATE            | REM          | IARKS    |       | DRAW    | CHEK      | API   |
| 0.1    | 27/11/2023      | First Issue  |          |       | SB      | ST        | RH    |
| 0.2    | 15/01/2024      | Second Issue |          |       | SB      | ST        | RI    |
| 0.3    | 19/02/2024      | Third Issue  |          | SB    | ST      | RI        |       |
| 0.4    | 07/03/2024      | Forth Issue  |          | SB    | ST      | RI        |       |
| 0.5    | 10/04/2024      | Fifth Issue  |          | SB    | ST      | RI        |       |
| 0 0.0  | 3 0.05 0.08 (   | ).1 Km       | N        | SCALE | 1:2,500 | PLOT SIZE | A1    |