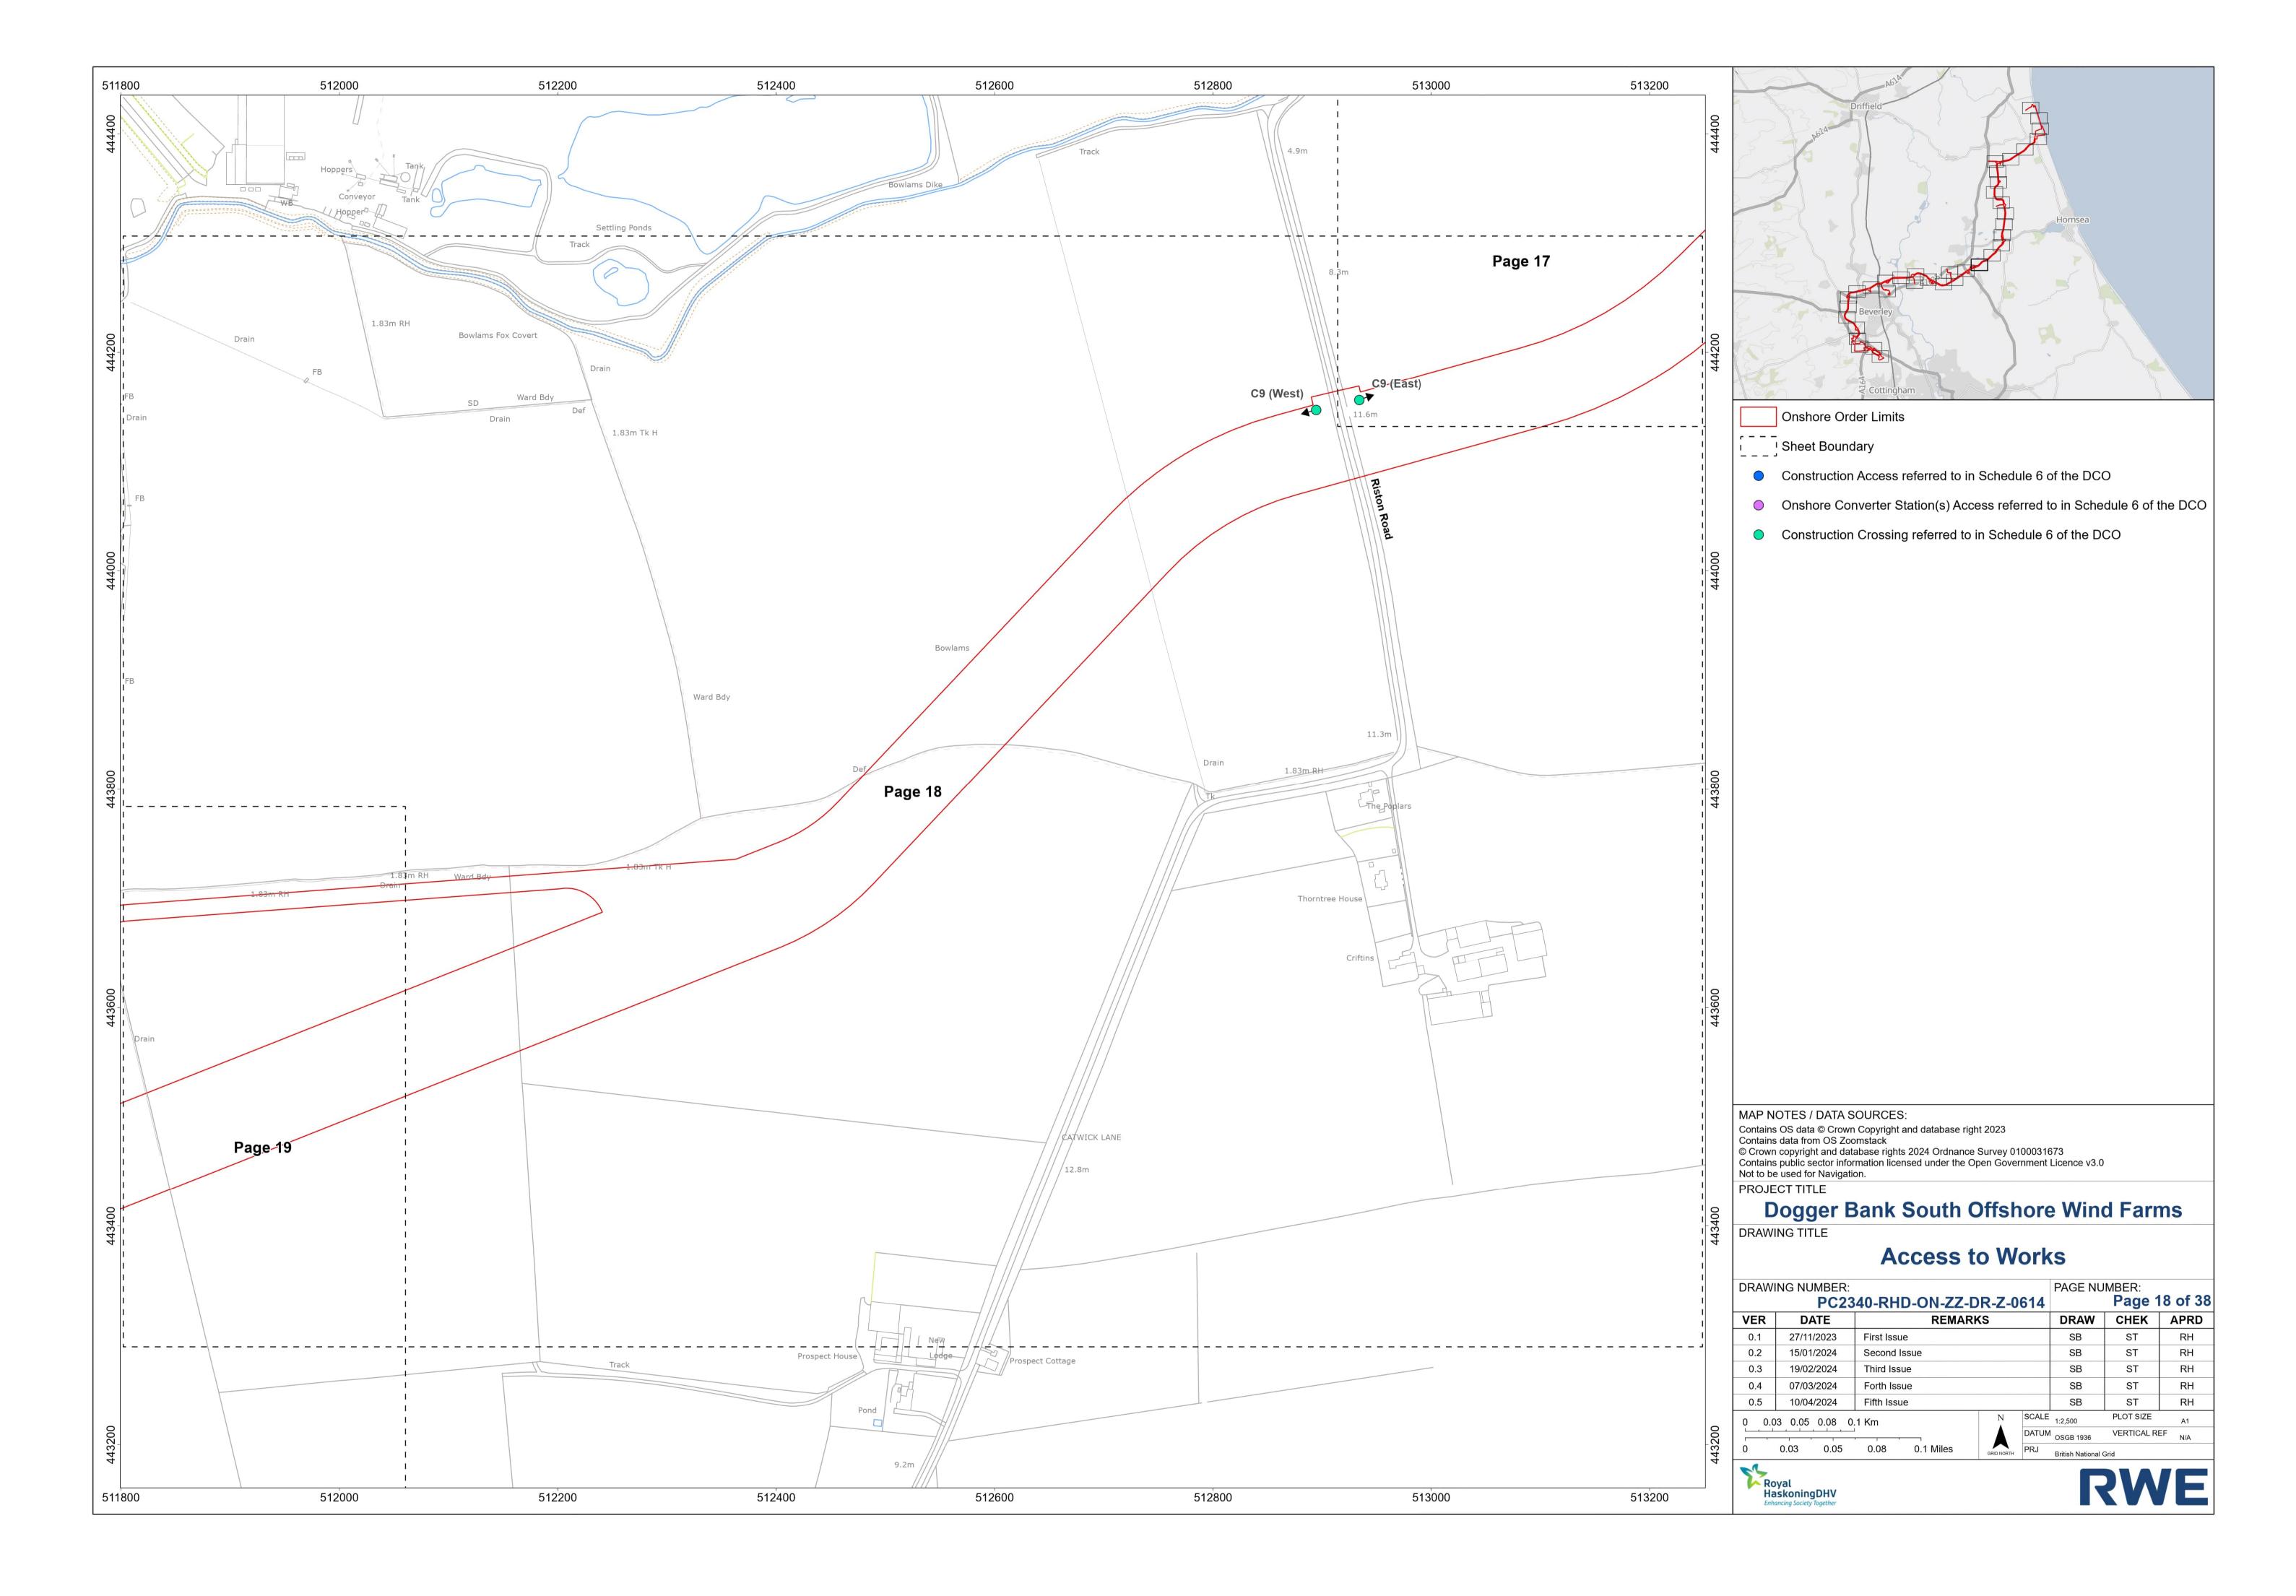

### **Unrestricted**

- Construction Access referred to in Schedule 6 of the DCO
- Onshore Converter Station(s) Access referred to in Schedule 6 of the DCO
- Construction Crossing referred to in Schedule 6 of the DCO

MAP NOTES / DATA SOURCES: Contains OS data © Crown Copyright and database right 2023
Contains data from OS Zoomstack
© Crown copyright and database rights 2024 Ordnance Survey 0100031673
Contains public sector information licensed under the Open Government Licence v3.0
Not to be used for Navigation.

## **Access to Works**

| 210111 | NG NUMBER: PC2: | 340-RHD-ON-Z | Z-DR-Z-0 | 614   | PAGE NU | Page 1    | 15 of |
|--------|-----------------|--------------|----------|-------|---------|-----------|-------|
| VER    | DATE            | REM          | IARKS    |       | DRAW    | CHEK      | API   |
| 0.1    | 27/11/2023      | First Issue  |          |       | SB      | ST        | RH    |
| 0.2    | 15/01/2024      | Second Issue |          |       | SB      | ST        | RI    |
| 0.3    | 19/02/2024      | Third Issue  |          | SB    | ST      | RI        |       |
| 0.4    | 07/03/2024      | Forth Issue  |          | SB    | ST      | RI        |       |
| 0.5    | 10/04/2024      | Fifth Issue  |          | SB    | ST      | RI        |       |
| 0 0.0  | 3 0.05 0.08 (   | ).1 Km       | N        | SCALE | 1:2,500 | PLOT SIZE | A1    |